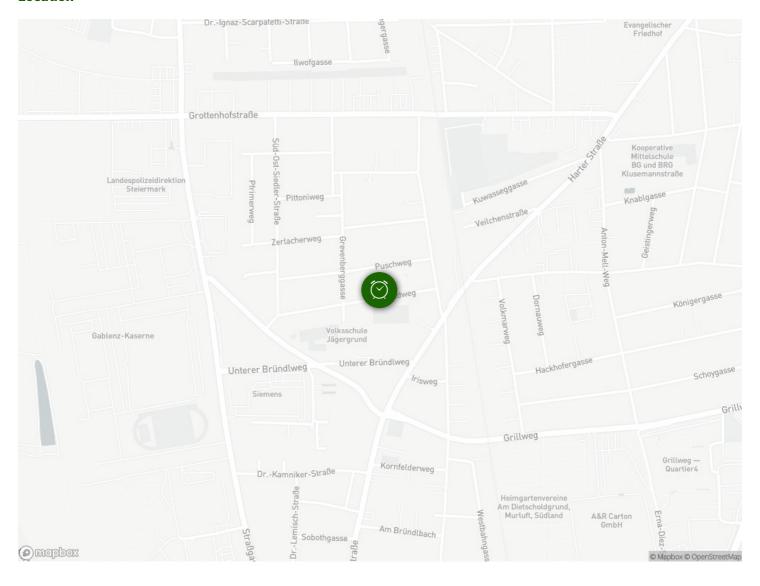

## Infrastructure

Supermarket, school, kindergarden in the immediate vicinity. Everything reachable in 1 to 10 minutes walk.

#### Location