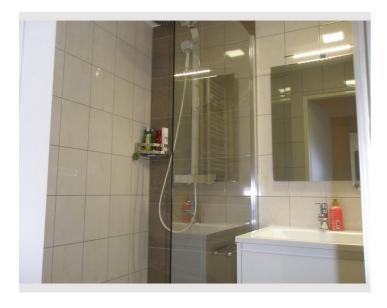

Surround equipment von Pioneer, floor-heating, and airkonditioner for hot summer-days.

New floors, new doors, new bathroom, new kitchen.