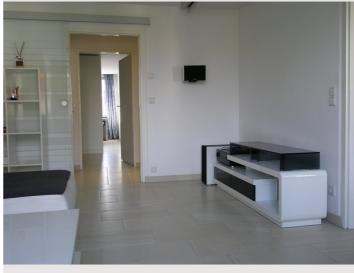

Bright apartment, fully furnished, absolutely Top-equiped!

Furniture: kitchen, walk-in cupboard, sleeping room, cosy couch, and some other furniture

Technical equipment: washing machine, homecinema with beamer for private movie-evenings, big screen and Dolby-

Surround equipment von Pioneer, floor-heating, and airkonditioner for hot summer-days.

New floors, new doors, new bathroom, new kitchen.