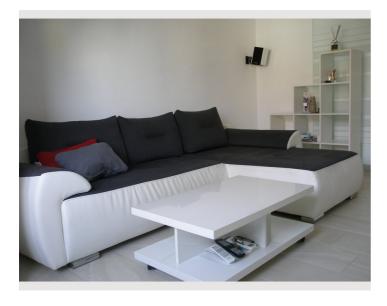

Bright apartment, fully furnished, absolutely Top-equiped!

Furniture: kitchen, walk-in cupboard, sleeping room, cosy couch, and some other furniture

Technical equipment: washing machine, homecinema with beamer for private movie-evenings, big screen and Dolby-

Surround equipment von Pioneer, floor-heating, and airkonditioner for hot summer-days.

New floors, new doors, new bathroom, new kitchen.