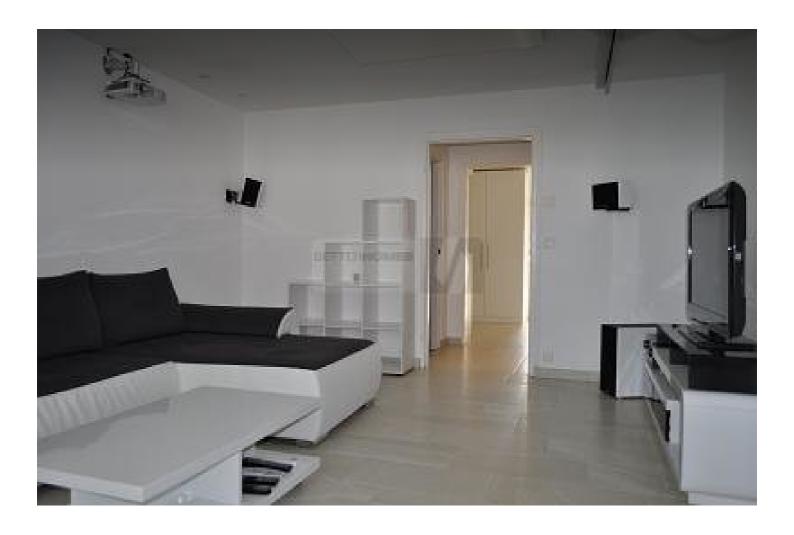

# Perfectly styled City-flat in Wr. Neustadt

Object number: ALEW1

View and rent online

Separate living and sleeping room, kitchen and bathroom on 56 square meter, plus cellar with 8 square meters. Bright living room, with a great south-facing panorama view, and a north-facing sleeping-room

Bright apartment, fully furnished, absolutely Top-equiped!

Furniture: kitchen, walk-in cupboard, sleeping room, cosy couch, and some other furniture

Technical equipment: washing machine, homecinema with beamer for private movie-evenings, big screen and Dolby-

Surround equipment von Pioneer, floor-heating, and airkonditioner for hot summer-days.

New floors, new doors, new bathroom, new kitchen.