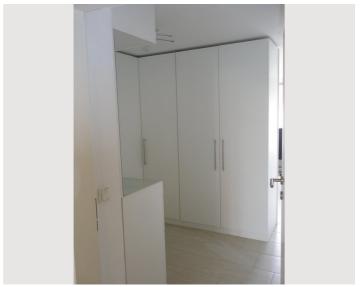

Bright apartment, fully furnished, absolutely Top-equiped!

Furniture: kitchen, walk-in cupboard, sleeping room, cosy couch, and some other furniture

Technical equipment: washing machine, homecinema with beamer for private movie-evenings, big screen and Dolby-