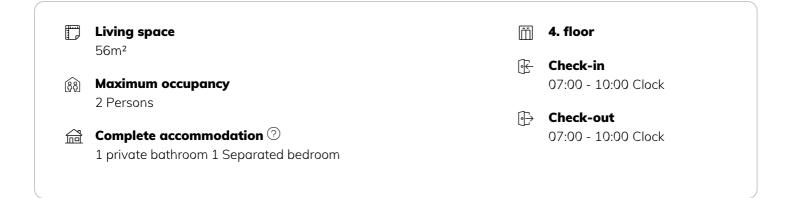

# Perfectly styled City-flat in Wr. Neustadt

Object number: ALEW1

View and rent online

Separate living and sleeping room, kitchen and bathroom on 56 square meter, plus cellar with 8 square meters. Bright living room, with a great south-facing panorama view, and a north-facing sleeping-room