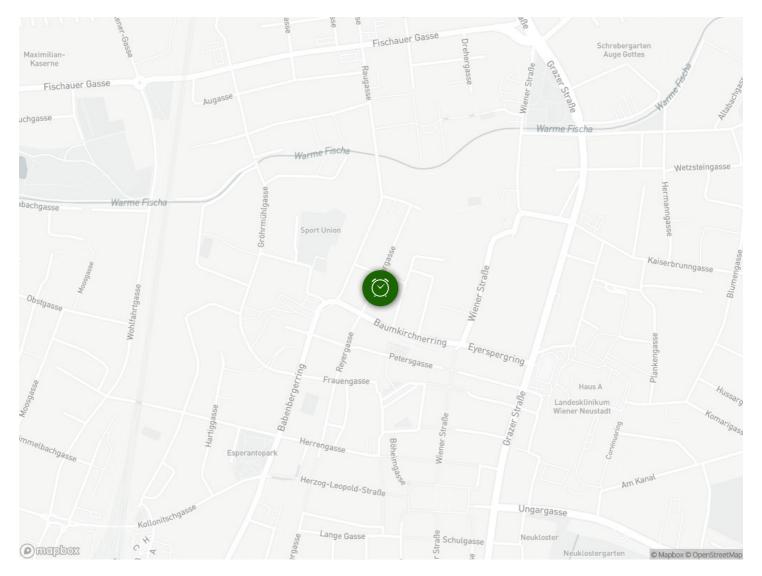

### Infrastructure

300 meters

100 meters

**\*\*\*** 

400 meters, opening hours from 8 a.m. to 6 p.m.

3 1 kilometer; aprox. 0,8 miles

300 meters from the historic city center, unlimited shopping-facilities around the "Marienmarkt", numerous restaurants and classy bars within a radius of 400 meters.

The city center and a number of historic museums (e.g. the "Wr. Neustädter Waffenmuseum") are easily accessible by foot.

Bike-rentals nearby also possible.

In case of emergencies, which hopefully will never occur, the emergency hospital is only 500 meters away

### Location