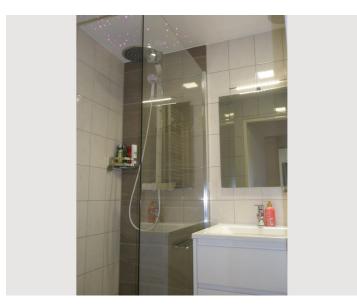

Surround equipment von Pioneer, floor-heating, and airkonditioner for hot summer-days.

New floors, new doors, new bathroom, new kitchen.

### **Picture gallery**