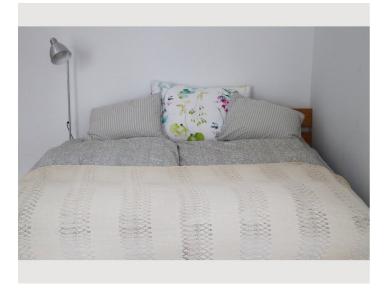

#### **Sleeping options**

## **Descripiton of accommodation**

The quiet and northern-faceing flat is nice and cool during summertime and easy to heat during Winter. Entering the flat, there is a little veranda, a modern tiled floor, that leads to the kitchen area where there is also the washing machine. From the kitchen you step into the small bathroom that contains an extra deep shower-tub. Also from the kitchen, you walk into the living/sleeping room which is furnished with light-colored furniture. This room has a newly refurbished wooden floor. Highlight is the blue/silver glass/steel lamp which you can also dim into various shades of light. A cupboard, a bed, a couch a small table and chairs are in this room.