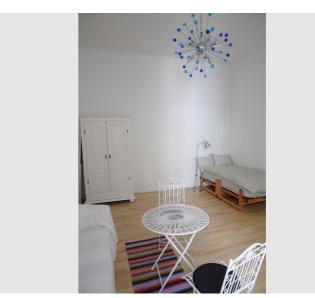

## **Descripiton of accommodation**

The quiet and northern-faceing flat is nice and cool during summertime and easy to heat during Winter. Entering the flat, there is a little veranda, a modern tiled floor, that leads to the kitchen area where there is also the washing machine. From the kitchen you step into the small bathroom that contains an extra deep shower-tub. Also from the kitchen, you walk into the living/sleeping room which is furnished with light-colored furniture. This room has a newly refurbished wooden floor. Highlight is the blue/silver glass/steel lamp which you can also dim into various shades of light. A cupboard, a bed, a couch a small table and chairs are in this room.

# Picture gallery