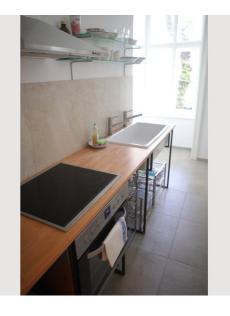

## **Descripiton of accommodation**

The quiet and northern-faceing flat is nice and cool during summertime and easy to heat during Winter. Entering the flat, there is a little veranda, a modern tiled floor, that leads to the kitchen area where there is also the washing machine. From the kitchen you step into the small bathroom that contains an extra deep shower-tub. Also from the kitchen, you walk into the living/sleeping room which is furnished with light-colored furniture. This room has a newly refurbished wooden floor. Highlight is the blue/silver glass/steel lamp which you can also dim into various shades of light. A cupboard, a bed, a couch a small table and chairs are in this room.