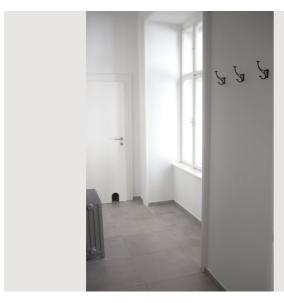

## **Descripiton of accommodation**

The quiet and northern-faceing flat is nice and cool during summertime and easy to heat during Winter. Entering the flat, there is a little veranda, a modern tiled floor, that leads to the kitchen area where there is also the washing machine. From the kitchen you step into the small bathroom that contains an extra deep shower-tub. Also from the kitchen, you walk into the living/sleeping room which is furnished with light-colored furniture. This room has a newly refurbished wooden floor. Highlight is the blue/silver glass/steel lamp which you can also dim into various shades of light. A cupboard, a bed, a couch a small table and chairs are in this room.

# Picture gallery