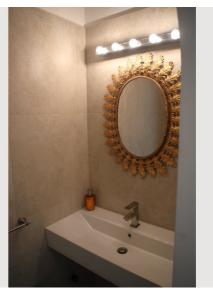

## **Descripiton of accommodation**

The quiet and northern-faceing flat is nice and cool during summertime and easy to heat during Winter. Entering the flat, there is a little veranda, a modern tiled floor, that leads to the kitchen area where there is also the washing machine. From the kitchen you step into the small bathroom that contains an extra deep shower-tub. Also from the kitchen, you walk into the living/sleeping room which is furnished with light-colored furniture. This room has a newly refurbished wooden floor. Highlight is the blue/silver glass/steel lamp which you can also dim into various shades of light. A cupboard, a bed, a couch a small table and chairs are in this room.

# Picture gallery