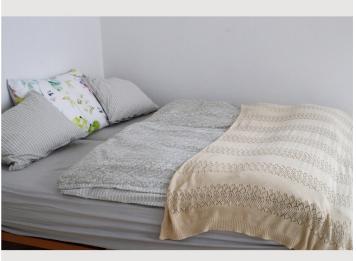

#### **Sleeping options**

## **Descripiton of accommodation**

The quiet and northern-faceing flat is nice and cool during summertime and easy to heat during Winter. Entering the flat, there is a little veranda, a modern tiled floor, that leads to the kitchen area where there is also the washing machine. From the kitchen you step into the small bathroom that contains an extra deep shower-tub. Also from the kitchen, you walk into the living/sleeping room which is furnished with light-colored furniture. This room has a newly refurbished wooden floor. Highlight is the blue/silver glass/steel lamp which you can also dim into various shades of light. A cupboard, a bed, a couch a small table and chairs are in this room.