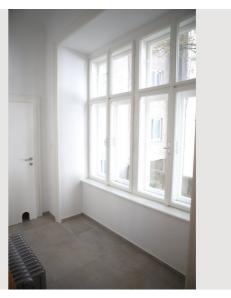

## **Descripiton of accommodation**

The quiet and northern-faceing flat is nice and cool during summertime and easy to heat during Winter. Entering the flat, there is a little veranda, a modern tiled floor, that leads to the kitchen area where there is also the washing machine. From the kitchen you step into the small bathroom that contains an extra deep shower-tub. Also from the kitchen, you walk into the living/sleeping room which is furnished with light-colored furniture. This room has a newly refurbished wooden floor. Highlight is the blue/silver glass/steel lamp which you can also dim into various shades of light. A cupboard, a bed, a couch a small table and chairs are in this room.

# Picture gallery