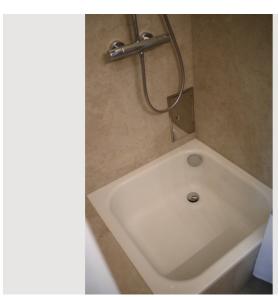

## **Descripiton of accommodation**

The quiet and northern-faceing flat is nice and cool during summertime and easy to heat during Winter. Entering the flat, there is a little veranda, a modern tiled floor, that leads to the kitchen area where there is also the washing machine. From the kitchen you step into the small bathroom that contains an extra deep shower-tub. Also from the kitchen, you walk into the living/sleeping room which is furnished with light-colored furniture. This room has a newly refurbished wooden floor. Highlight is the blue/silver glass/steel lamp which you can also dim into various shades of light. A cupboard, a bed, a couch a small table and chairs are in this room.