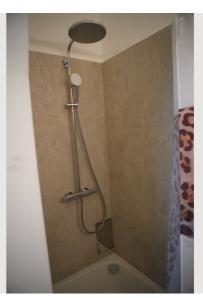

## **Descripiton of accommodation**

The quiet and northern-faceing flat is nice and cool during summertime and easy to heat during Winter. Entering the flat, there is a little veranda, a modern tiled floor, that leads to the kitchen area where there is also the washing machine. From the kitchen you step into the small bathroom that contains an extra deep shower-tub. Also from the kitchen, you walk into the living/sleeping room which is furnished with light-colored furniture. This room has a newly refurbished wooden floor. Highlight is the blue/silver glass/steel lamp which you can also dim into various shades of light. A cupboard, a bed, a couch a small table and chairs are in this room.