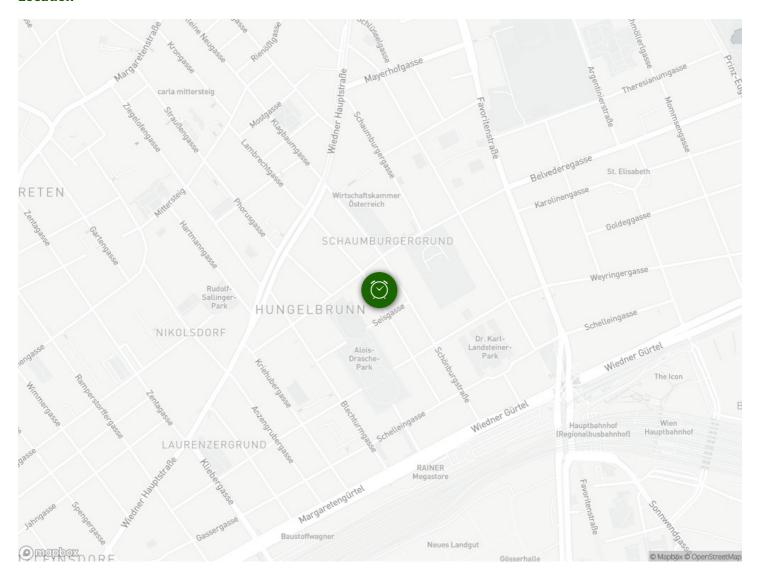

### Location

#### Infrastructure

m opposite

7 Min.

2 Min.

10 Min.

30 Min.

Opposite the apartment building there is a supermarket. More supermarkets are within 5 Min. walking distance. The main train station is located within 7 Min. walking distance from the apartment.

From the main station there are possibilities of public means of transport to the Vienna airport (approx. 30 Mins) Underground station within 5 Min. Walking distance, bus station within 2 Min. walking distance.

You can reach the city center with public means of transport within 10-15 Mins.

There is a wonderful Park around the corner where you can go jogging or just go for a walk.