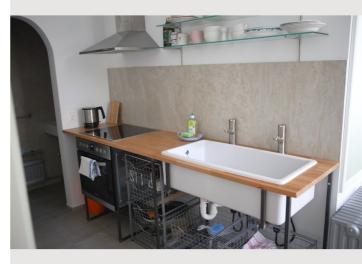

## **Descripiton of accommodation**

The quiet and northern-faceing flat is nice and cool during summertime and easy to heat during Winter. Entering the flat, there is a little veranda, a modern tiled floor, that leads to the kitchen area where there is also the washing machine. From the kitchen you step into the small bathroom that contains an extra deep shower-tub. Also from the kitchen, you walk into the living/sleeping room which is furnished with light-colored furniture. This room has a newly refurbished wooden floor. Highlight is the blue/silver glass/steel lamp which you can also dim into various shades of light. A cupboard, a bed, a couch a small table and chairs are in this room.

# Picture gallery