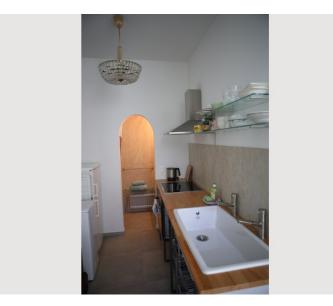

## **Descripiton of accommodation**

The quiet and northern-faceing flat is nice and cool during summertime and easy to heat during Winter. Entering the flat, there is a little veranda, a modern tiled floor, that leads to the kitchen area where there is also the washing machine. From the kitchen you step into the small bathroom that contains an extra deep shower-tub. Also from the kitchen, you walk into the living/sleeping room which is furnished with light-colored furniture. This room has a newly refurbished wooden floor. Highlight is the blue/silver glass/steel lamp which you can also dim into various shades of light. A cupboard, a bed, a couch a small table and chairs are in this room.

# Picture gallery