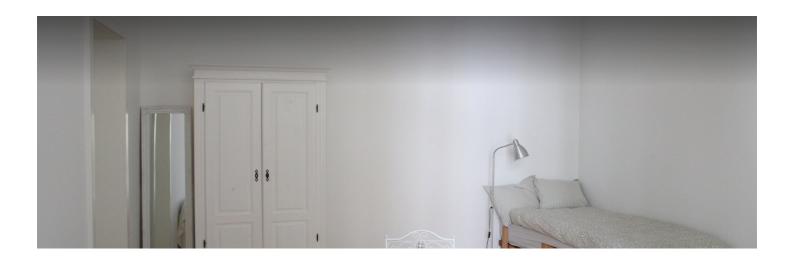

## **Descripiton of accommodation**

The quiet and northern-faceing flat is nice and cool during summertime and easy to heat during Winter. Entering the flat, there is a little veranda, a modern tiled floor, that leads to the kitchen area where there is also the washing machine. From the kitchen you step into the small bathroom that contains an extra deep shower-tub. Also from the kitchen, you walk into the living/sleeping room which is furnished with light-colored furniture. This room has a newly refurbished wooden floor. Highlight is the blue/silver glass/steel lamp which you can also dim into various shades of light. A cupboard, a bed, a couch a small table and chairs are in this room.