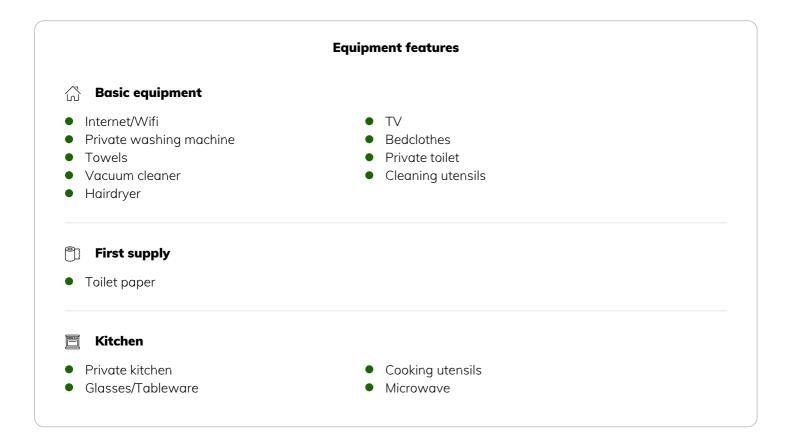

# Informations

- Suitable for construction workers
- Short-term parking zone subject to a charge
- Pets forbidden

- Smoking not allowed
- Private entrance
- Bicycle room free of charge