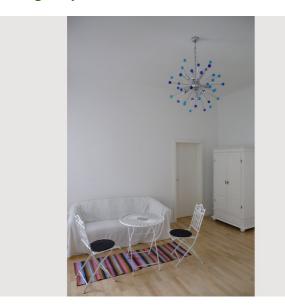

## **Descripiton of accommodation**

The quiet and northern-faceing flat is nice and cool during summertime and easy to heat during Winter. Entering the flat, there is a little veranda, a modern tiled floor, that leads to the kitchen area where there is also the washing machine. From the kitchen you step into the small bathroom that contains an extra deep shower-tub. Also from the kitchen, you walk into the living/sleeping room which is furnished with light-colored furniture. This room has a newly refurbished wooden floor. Highlight is the blue/silver glass/steel lamp which you can also dim into various shades of light. A cupboard, a bed, a couch a small table and chairs are in this room.