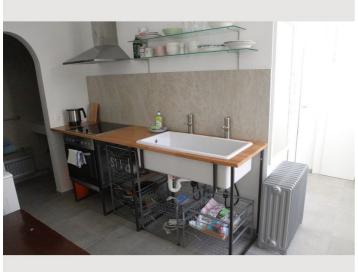

## **Descripiton of accommodation**

The quiet and northern-faceing flat is nice and cool during summertime and easy to heat during Winter. Entering the flat, there is a little veranda, a modern tiled floor, that leads to the kitchen area where there is also the washing machine. From the kitchen you step into the small bathroom that contains an extra deep shower-tub. Also from the kitchen, you walk into the living/sleeping room which is furnished with light-colored furniture. This room has a newly refurbished wooden floor. Highlight is the blue/silver glass/steel lamp which you can also dim into various shades of light. A cupboard, a bed, a couch a small table and chairs are in this room.

# Picture gallery