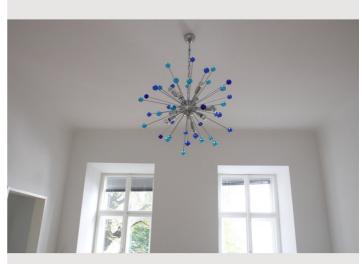

## **Descripiton of accommodation**

The quiet and northern-faceing flat is nice and cool during summertime and easy to heat during Winter. Entering the flat, there is a little veranda, a modern tiled floor, that leads to the kitchen area where there is also the washing machine. From the kitchen you step into the small bathroom that contains an extra deep shower-tub. Also from the kitchen, you walk into the living/sleeping room which is furnished with light-colored furniture. This room has a newly refurbished wooden floor. Highlight is the blue/silver glass/steel lamp which you can also dim into various shades of light. A cupboard, a bed, a couch a small table and chairs are in this room.

# Picture gallery