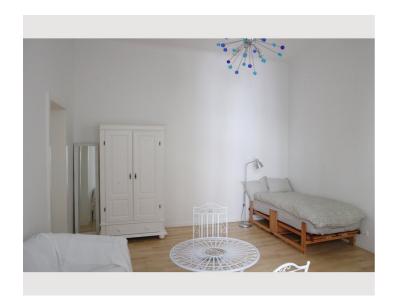

## **Descripiton of accommodation**

The quiet and northern-faceing flat is nice and cool during summertime and easy to heat during Winter. Entering the flat, there is a little veranda, a modern tiled floor, that leads to the kitchen area where there is also the washing machine. From the kitchen you step into the small bathroom that contains an extra deep shower-tub. Also from the kitchen, you walk into the living/sleeping room which is furnished with light-colored furniture. This room has a newly refurbished wooden floor. Highlight is the blue/silver glass/steel lamp which you can also dim into various shades of light. A cupboard, a bed, a couch a small table and chairs are in this room.

# Picture gallery