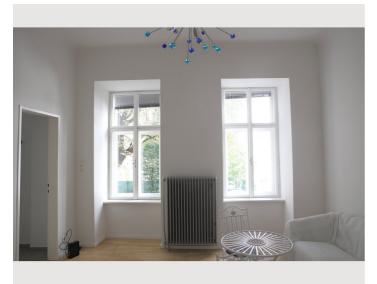

## **Descripiton of accommodation**

The quiet and northern-faceing flat is nice and cool during summertime and easy to heat during Winter. Entering the flat, there is a little veranda, a modern tiled floor, that leads to the kitchen area where there is also the washing machine. From the kitchen you step into the small bathroom that contains an extra deep shower-tub. Also from the kitchen, you walk into the living/sleeping room which is furnished with light-colored furniture. This room has a newly refurbished wooden floor. Highlight is the blue/silver glass/steel lamp which you can also dim into various shades of light. A cupboard, a bed, a couch a small table and chairs are in this room.

# Picture gallery