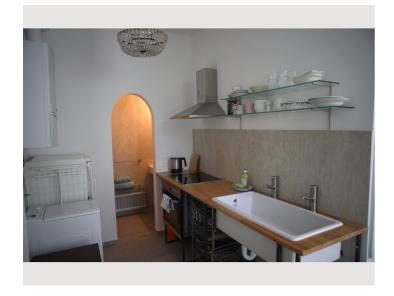

## **Descripiton of accommodation**

The quiet and northern-faceing flat is nice and cool during summertime and easy to heat during Winter. Entering the flat, there is a little veranda, a modern tiled floor, that leads to the kitchen area where there is also the washing machine. From the kitchen you step into the small bathroom that contains an extra deep shower-tub. Also from the kitchen, you walk into the living/sleeping room which is furnished with light-colored furniture. This room has a newly refurbished wooden floor. Highlight is the blue/silver glass/steel lamp which you can also dim into various shades of light. A cupboard, a bed, a couch a small table and chairs are in this room.

# Picture gallery