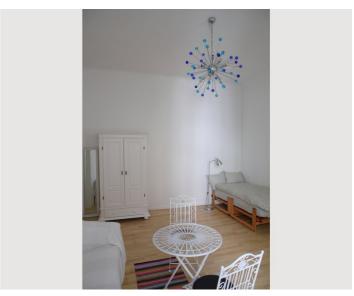

## **Descripiton of accommodation**

The quiet and northern-faceing flat is nice and cool during summertime and easy to heat during Winter. Entering the flat, there is a little veranda, a modern tiled floor, that leads to the kitchen area where there is also the washing machine. From the kitchen you step into the small bathroom that contains an extra deep shower-tub. Also from the kitchen, you walk into the living/sleeping room which is furnished with light-colored furniture. This room has a newly refurbished wooden floor. Highlight is the blue/silver glass/steel lamp which you can also dim into various shades of light. A cupboard, a bed, a couch a small table and chairs are in this room.

# Picture gallery