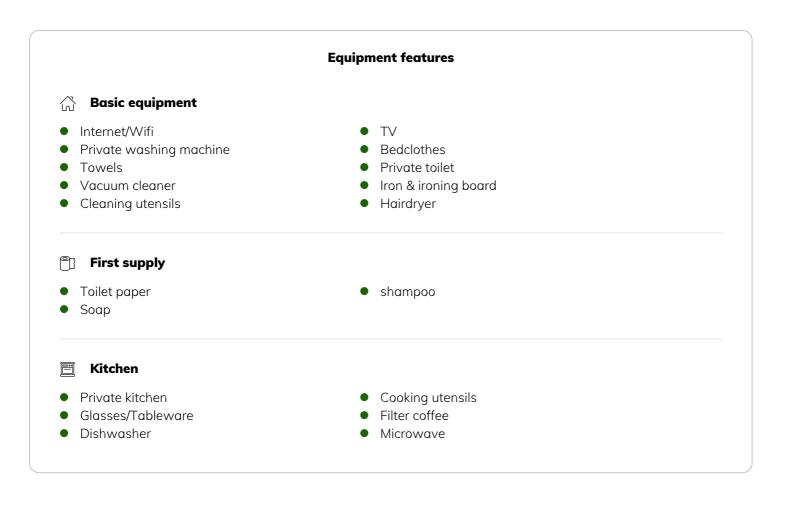

#### Descripiton of accommodation

For business guests who plan to spend several weeks or months in Vienna, this contemporary designed studio is the optimal choice.

Free high-speed Wi-Fi Internet and a small working desk create the perfect work environment for being productive and comfortable at any given time. Smart-TV (for online streaming services like Netflix, Amazon Prime) with international channels, a washing machine, a dishwasher, towels, bed sheets and all necessary kitchen utensils will make you feel at home right away.