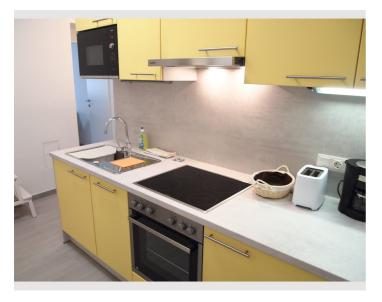

#### Descripiton of accommodation

For business guests who plan to spend several weeks or months in Vienna, this contemporary designed studio is the optimal choice.

Free high-speed Wi-Fi Internet and a small working desk create the perfect work environment for being productive and comfortable at any given time. Smart-TV (for online streaming services like Netflix, Amazon Prime) with international channels, a washing machine, a dishwasher, towels, bed sheets and all necessary kitchen utensils will make you feel at home right away.

In addition to that, the comfortable furniture arrangement offers enough space for visitors without ever feeling cramped in the studio.