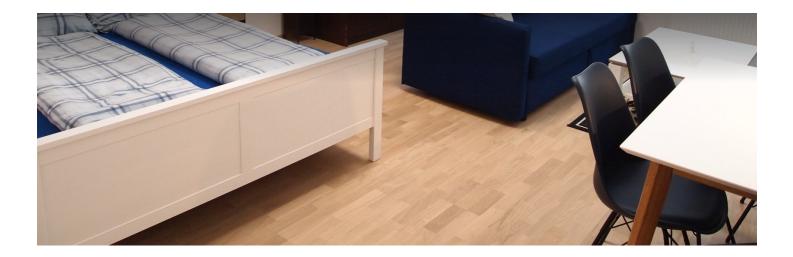

#### **Sleeping options**

| Living and sleeping                                 |
|-----------------------------------------------------|
| 1x Double bed (1,60 m x 2 m) 1x Sofa bed (1 person) |

#### Descripiton of accommodation

For business guests who plan to spend several weeks or months in Vienna, this contemporary designed studio is the optimal choice.

Free high-speed Wi-Fi Internet and a small working desk create the perfect work environment for being productive and comfortable at any given time. Smart-TV (for online streaming services like Netflix, Amazon Prime) with international channels, a washing machine, a dishwasher, towels, bed sheets and all necessary kitchen utensils will make you feel at home right away.