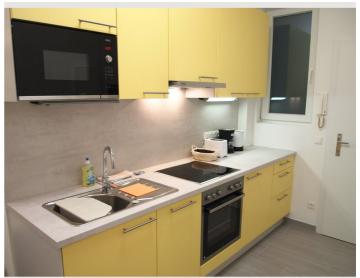

#### Descripiton of accommodation

For business guests who plan to spend several weeks or months in Vienna, this contemporary designed studio is the optimal choice.

Free high-speed Wi-Fi Internet and a small working desk create the perfect work environment for being productive and comfortable at any given time. Smart-TV (for online streaming services like Netflix, Amazon Prime) with international channels, a washing machine, a dishwasher, towels, bed sheets and all necessary kitchen utensils will make you feel at home right away.