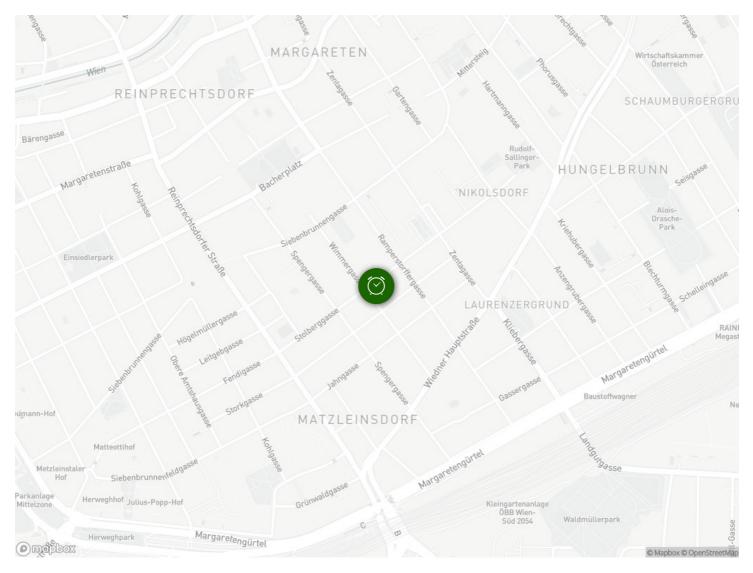

# Infrastructure

🔁 Bus Stop 12A (100m)

🔁 Bus Stop 14A (100m)

With public transport right in your immediate surrounding, you will be in the center of Vienna and the most popular sights, Austria Campus, WU Wien (University of Business and Ecnonomics), the Vienna International Airport, Vienna Main Station, Vienna International Centre, Austria Center Vienna, Reed Exhibitions Messe Wien or Vienna's city center in no time.

The studio is located close to Vienna Central Station / Wien Hbf. Bus line 12A - Rampersdorffergasse (100m) Bus line 14A - Spengergasse (100m) Subway line U1 and ÖBB/railway - Vienna Central Station / Wien Hbf (1,4km)

# Location