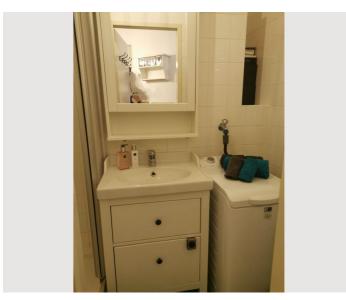

Under the loft bed is a closet space, which is still partly used by myself - you will find plenty of storage space there.

In the bathroom there is a washing machine and a hairdryer.