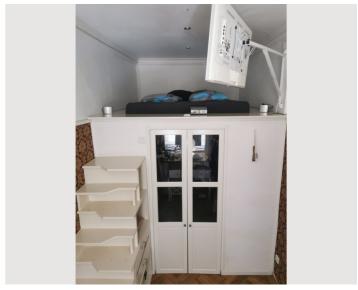

In my cozy living room you will find, among other things, a pole dance as well as a corresponding mirror and a cozy reading corner.

In the adjacent room you will find a large workspace with W-Lan (40Mbit) monitor, keyboard & mouse which is perfect for home office - as well as a cozy loft bed, including TV with Netflix.

Under the loft bed is a closet space, which is still partly used by myself - you will find plenty of storage space there.

In the bathroom there is a washing machine and a hairdryer.