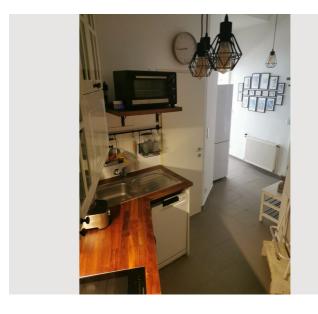

# **Descripiton of accommodation**

My little nest offers a well-equipped kitchen where you will find everything you need for a few days or even a longer stay refrigerator, freezer, mini oven, hob, cookware, vinegar & oil, salt & pepper, more spices as well as a Nespresso coffee machine, stand mixer, kettle.

# **Kitchen**

- Private kitchen
- Glasses/Tableware
- Dishwasher

- Cooking utensils
- Coffee machine
- Microwave