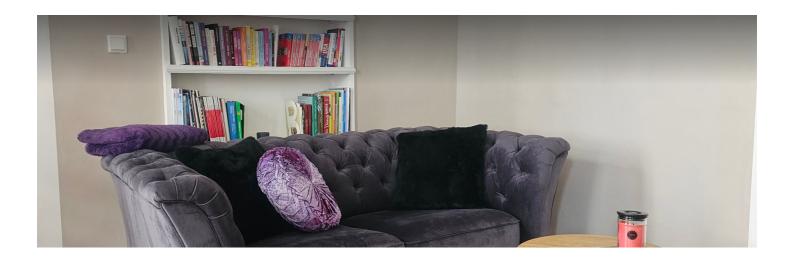

In my cozy living room you will find, among other things, a pole dance as well as a corresponding mirror and a cozy reading corner.

In the adjacent room you will find a large workspace with W-Lan (40Mbit) monitor, keyboard & mouse which is perfect for home office - as well as a cozy loft bed, including TV with Netflix.