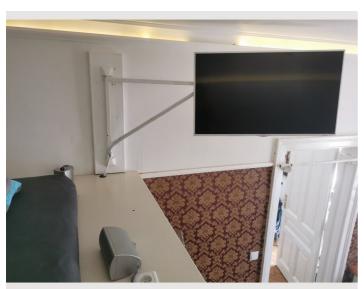

In my cozy living room you will find, among other things, a pole dance as well as a corresponding mirror and a cozy reading corner.

In the adjacent room you will find a large workspace with W-Lan (40Mbit) monitor, keyboard & mouse which is perfect for home office - as well as a cozy loft bed, including TV with Netflix.