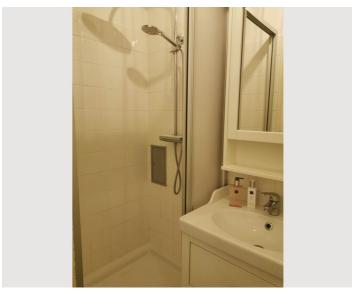

Under the loft bed is a closet space, which is still partly used by myself - you will find plenty of storage space there.

In the bathroom there is a washing machine and a hairdryer.