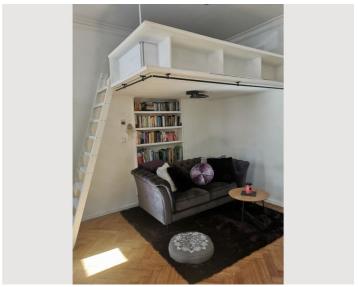

In my cozy living room you will find, among other things, a pole dance as well as a corresponding mirror and a cozy reading corner.

In the adjacent room you will find a large workspace with W-Lan (40Mbit) monitor, keyboard & mouse which is perfect for home office - as well as a cozy loft bed, including TV with Netflix.

Under the loft bed is a closet space, which is still partly used by myself - you will find plenty of storage space there.

In the bathroom there is a washing machine and a hairdryer.

## **Picture gallery**