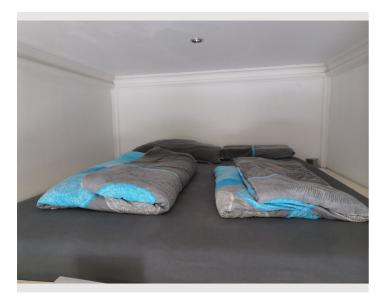

ich is perfect for home office - as well as a cozy loft bed, including TV with Netflix.

Under the loft bed is a closet space, which is still partly used by myself - you will find plenty of storage space there.

In the bathroom there is a washing machine and a hairdryer.

## **Equipment features**

# 

- Internet/Wifi
- TV
- Bedclothes
- Private toilet
- Iron & ironing board
- Hairdryer

- Music system/docking station
- Private washing machine
- Towels
- Vacuum cleaner
- Cleaning utensils

# First supply

- Toilet paper
- Fridge filling on request

Nespresso capsules

# **Kitchen**

- Private kitchen
- Glasses/Tableware
- Dishwasher

- Cooking utensils
- Coffee machine
- Microwave

#### Informations

- Smoking not allowed
- Pets allowed

Desk/Workplace

## **Picture gallery**





























#### Location