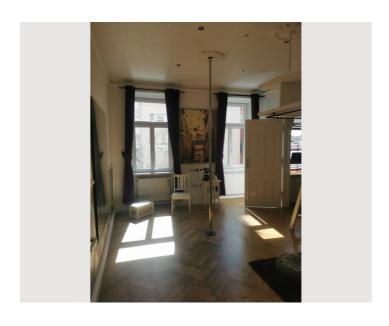

ct for home office - as well as a cozy loft bed, including TV with Netflix.

Under the loft bed is a closet space, which is still partly used by myself - you will find plenty of storage space there.

In the bathroom there is a washing machine and a hairdryer.

## **Equipment features**

# 

- Internet/Wifi
- TV
- Bedclothes
- Private toilet
- Iron & ironing board
- Hairdryer

- Music system/docking station
- Private washing machine
- Towels
- Vacuum cleaner
- Cleaning utensils

# First supply

- Toilet paper
- Fridge filling on request

Nespresso capsules

# **Kitchen**

- Private kitchen
- Glasses/Tableware
- Dishwasher

- Cooking utensils
- Coffee machine
- Microwave

#### Informations

- Smoking not allowed
- Pets allowed

Desk/Workplace

## **Picture gallery**





























#### Location