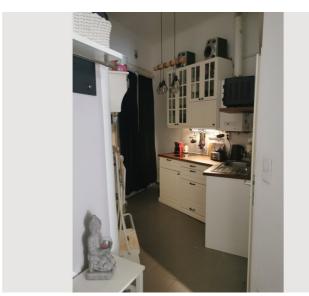

# **Descripiton of accommodation**

My little nest offers a well-equipped kitchen where you will find everything you need for a few days or even a longer stay refrigerator, freezer, mini oven, hob, cookware, vinegar & oil, salt & pepper, more spices as well as a Nespresso coffee machine, stand mixer, kettle.

# **Kitchen**

- Private kitchen
- Glasses/Tableware
- Dishwasher

- Cooking utensils
- Coffee machine
- Microwave