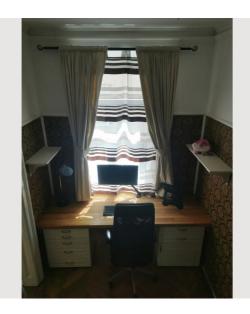

In my cozy living room you will find, among other things, a pole dance as well as a corresponding mirror and a cozy reading corner.

In the adjacent room you will find a large workspace with W-Lan (40Mbit) monitor, keyboard & mouse which is perfect for home office - as well as a cozy loft bed, including TV with Netflix.

#### Informations

- Smoking not allowed
- Pets allowed

Desk/Workplace