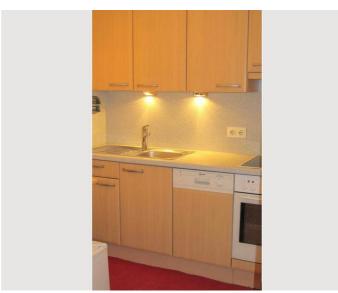

The kitchen is equipped with dishwasher, oven, microwave and coffee machine. All the necessary items, such as dishes and kitchen utensils are of course available.

#### **Kitchen**

- Private kitchen
- Glasses/Tableware
- Filter coffee
- Microwave

- Cooking utensils
- Espresso machine
- Dishwasher