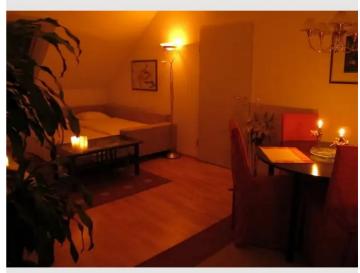

#### **Sleeping options**

The comfortable sofa bed with 2 extra mattresses is  $175 \times 195$  cm big.

Bed linen and towels are provided.

The entire apartment has air conditioning, which is particularly nice during hot summer days and nights.