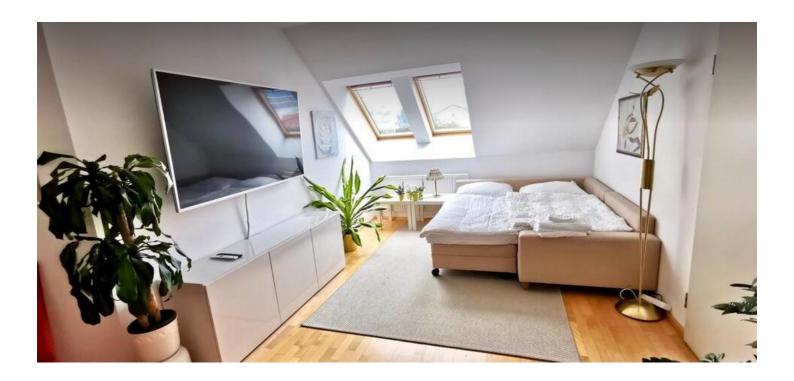

#### **Descripiton of accommodation**

The comfortably furnished apartment is located in the heart of Innsbruck, just a five minutes walk away from the train station, the University of Innsbruck, and many trendy restaurants and bars.

The comfortable sofa bed with 2 extra mattresses is  $175 \times 195$  cm big.

Bed linen and towels are provided.

The entire apartment has air conditioning, which is particularly nice during hot summer days and nights.

#### Basic equipment

- Internet/Wifi
- Printer
- Bedclothes
- Private toilet
- Vacuum cleaner
- Cleaning utensils

- TV
- Private washing machine
- Towels
- Aircondition
- Iron & ironing board
- Hairdryer