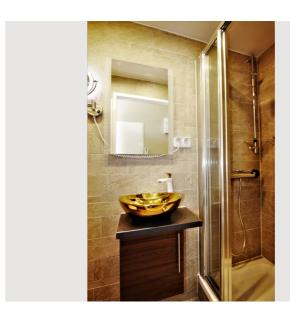

in Vienna. The Ernst Happel Stadium is just a stone's throw (15 minutes) from the apartment as well as the Hundertwasser House (10 minutes' walk away). This is a convenient location within easy reach of many

## **Equipment & Features**

# **Basic equipment**

- Internet/Wifi
- Private washing machine
- Bedclothes
- Private toilet
- Iron & ironing board
- Hairdryer

- TV
- Private dryer
- Towels
- Vacuum cleaner
- Cleaning utensils

# First supply

Toilet paper

Soap

## **Kitchen**

- Private kitchen
- Dishwasher

- Espresso machine
- Microwave

## **Informations**

- Suitable for construction workers
- Smoking not allowed
- Desk/Workplace
- Pets forbidden

- Suitable for children
- Short-term parking zone subject to a charge
- Private entrance

## **Picture gallery**











































## Infrastructure

<u>\_\_\_</u>

15 minutes by car

Near airport and the city center of Vienna

## Location