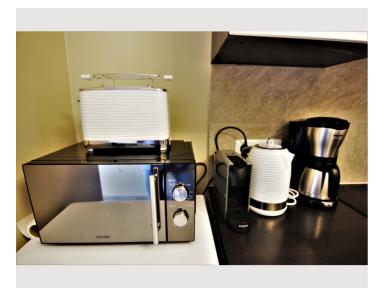

. The Ernst Happel Stadium is just a stone's throw (15 minutes) from the apartment as well as the Hundertwasser House (10 minutes' walk away). This is a convenient location within easy reach of many

## **Equipment & Features**

# **Basic equipment**

- Internet/Wifi
- Private washing machine
- Bedclothes
- Private toilet
- Iron & ironing board
- Hairdryer

- TV
- Private dryer
- Towels
- Vacuum cleaner
- Cleaning utensils

# First supply

Toilet paper

Soap

## **Kitchen**

- Private kitchen
- Dishwasher

- Espresso machine
- Microwave

## **Informations**

- Suitable for construction workers
- Smoking not allowed
- Desk/Workplace
- Pets forbidden

- Suitable for children
- Short-term parking zone subject to a charge
- Private entrance

## **Picture gallery**











































## Infrastructure

<u>\_\_\_</u>

15 minutes by car

Near airport and the city center of Vienna

## Location