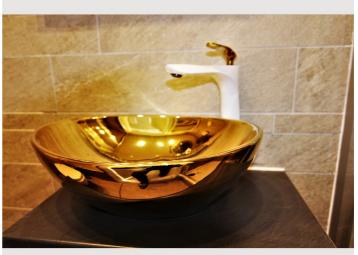

stay in Vienna. The Ernst Happel Stadium is just a stone's throw (15 minutes) from the apartment as well as the Hundertwasser House (10 minutes' walk away). This is a convenient location within easy reach of many

## **Equipment & Features**

# **Basic equipment**

- Internet/Wifi
- Private washing machine
- Bedclothes
- Private toilet
- Iron & ironing board
- Hairdryer

- TV
- Private dryer
- Towels
- Vacuum cleaner
- Cleaning utensils

# First supply

Toilet paper

Soap

## **Kitchen**

- Private kitchen
- Dishwasher

- Espresso machine
- Microwave

## **Informations**

- Suitable for construction workers
- Smoking not allowed
- Desk/Workplace
- Pets forbidden

- Suitable for children
- Short-term parking zone subject to a charge
- Private entrance

## **Picture gallery**











































## Infrastructure

<u>\_\_\_</u>

15 minutes by car

Near airport and the city center of Vienna

## Location