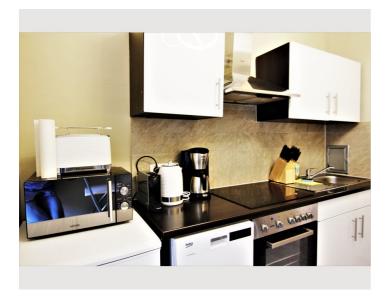

enna. The Ernst Happel Stadium is just a stone's throw (15 minutes) from the apartment as well as the Hundertwasser House (10 minutes' walk away). This is a convenient location within easy reach of many

## **Equipment & Features**

# **Basic equipment**

- Internet/Wifi
- Private washing machine
- Bedclothes
- Private toilet
- Iron & ironing board
- Hairdryer

- TV
- Private dryer
- Towels
- Vacuum cleaner
- Cleaning utensils

# First supply

Toilet paper

Soap

## **Kitchen**

- Private kitchen
- Dishwasher

- Espresso machine
- Microwave

## **Informations**

- Suitable for construction workers
- Smoking not allowed
- Desk/Workplace
- Pets forbidden

- Suitable for children
- Short-term parking zone subject to a charge
- Private entrance

## **Picture gallery**











































## Infrastructure

<u>\_\_\_</u>

15 minutes by car

Near airport and the city center of Vienna

## Location