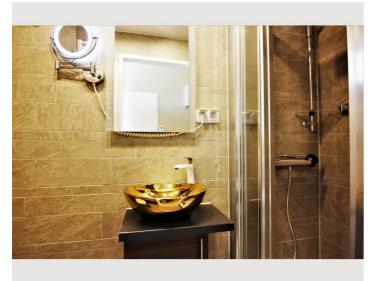

Living space

38m²

**β**β Maximum occupancy

4 Persons

Complete accommodation ?

1 private bathroom 1 Living-Sleepingroom

👸 3. floor

**←** Check-in

# **Basic equipment**

- Internet/Wifi
- Private washing machine
- Bedclothes
- Private toilet
- Iron & ironing board
- Hairdryer

- TV
- Private dryer
- Towels
- Vacuum cleaner
- Cleaning utensils