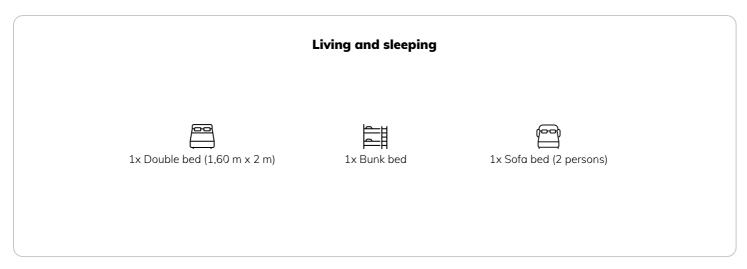

#### **Sleeping options**

For price details please use our booking calendar.

This apartment is situated very close to the city center, anyway located in a quiet area with a big double bed couch for 2 persons, a double bed and a bunk bed for 2 persons. Children likes the bunk very much.