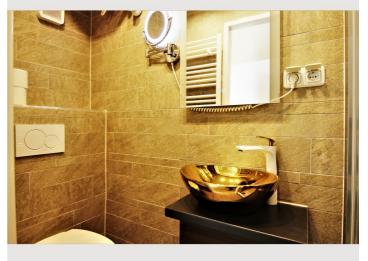

Living space

38m²

**β**β Maximum occupancy

4 Persons

Complete accommodation ?

1 private bathroom 1 Living-Sleepingroom

👸 3. floor

**←** Check-in

# **Basic equipment**

- Internet/Wifi
- Private washing machine
- Bedclothes
- Private toilet
- Iron & ironing board
- Hairdryer

- TV
- Private dryer
- Towels
- Vacuum cleaner
- Cleaning utensils