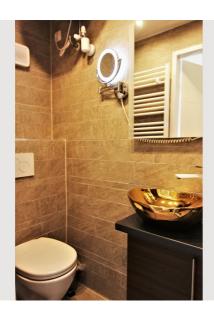

ay in Vienna. The Ernst Happel Stadium is just a stone's throw (15 minutes) from the apartment as well as the Hundertwasser House (10 minutes' walk away). This is a convenient location within easy reach of many

## **Equipment & Features**

# **Basic equipment**

- Internet/Wifi
- Private washing machine
- Bedclothes
- Private toilet
- Iron & ironing board
- Hairdryer

- TV
- Private dryer
- Towels
- Vacuum cleaner
- Cleaning utensils

# First supply

Toilet paper

Soap

## **Kitchen**

- Private kitchen
- Dishwasher

- Espresso machine
- Microwave

## **Informations**

- Suitable for construction workers
- Smoking not allowed
- Desk/Workplace
- Pets forbidden

- Suitable for children
- Short-term parking zone subject to a charge
- Private entrance

## **Picture gallery**











































## Infrastructure

<u>\_\_\_</u>

15 minutes by car

Near airport and the city center of Vienna

## Location