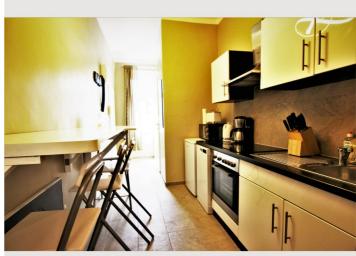

na. The Ernst Happel Stadium is just a stone's throw (15 minutes) from the apartment as well as the Hundertwasser House (10 minutes' walk away). This is a convenient location within easy reach of many

## **Equipment & Features**

# **Basic equipment**

- Internet/Wifi
- Private washing machine
- Bedclothes
- Private toilet
- Iron & ironing board
- Hairdryer

- TV
- Private dryer
- Towels
- Vacuum cleaner
- Cleaning utensils

# First supply

Toilet paper

Soap

## **Kitchen**

- Private kitchen
- Dishwasher

- Espresso machine
- Microwave

## **Informations**

- Suitable for construction workers
- Smoking not allowed
- Desk/Workplace
- Pets forbidden

- Suitable for children
- Short-term parking zone subject to a charge
- Private entrance

## **Picture gallery**











































## Infrastructure

<u>\_\_\_</u>

15 minutes by car

Near airport and the city center of Vienna

## Location