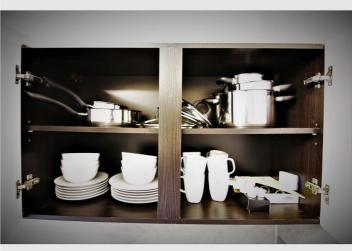

The Ernst Happel Stadium is just a stone's throw (15 minutes) from the apartment as well as the Hundertwasser House (10 minutes' walk away). This is a convenient location within easy reach of many

## **Equipment & Features**

# **Basic equipment**

- Internet/Wifi
- Private washing machine
- Bedclothes
- Private toilet
- Iron & ironing board
- Hairdryer

- TV
- Private dryer
- Towels
- Vacuum cleaner
- Cleaning utensils

# First supply

Toilet paper

Soap

## **Kitchen**

- Private kitchen
- Dishwasher

- Espresso machine
- Microwave

## **Informations**

- Suitable for construction workers
- Smoking not allowed
- Desk/Workplace
- Pets forbidden

- Suitable for children
- Short-term parking zone subject to a charge
- Private entrance

## **Picture gallery**











































## Infrastructure

<u>\_\_\_</u>

15 minutes by car

Near airport and the city center of Vienna

## Location