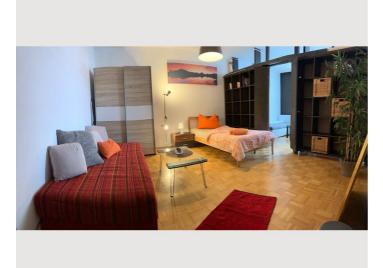

# 912 3 room apartment with roof terrace

Object number: ROFF17

View and rent online

Spacious 2 room apartment with 2 bedrooms double bed or twin bed possible. Separate kitchen, well equipped. Bathroom with bathtub. separate toilet. Due to the roof terrace (smoking allowed), the apartment is also quiet. Living room with TV

1 private bathroom 2 Separated bedrooms

∰ 9. floor

Elevator available

**←** Check-in

15:00 - 17:00 Clock

**○** Check-out

10:00 - 10:30 Clock

| Sleeping options |               |
|------------------|---------------|
|                  | Bedroom 1     |
|                  | 2x Single bed |
|                  | Bedroom 2     |
|                  | 2x Single bed |
|                  |               |