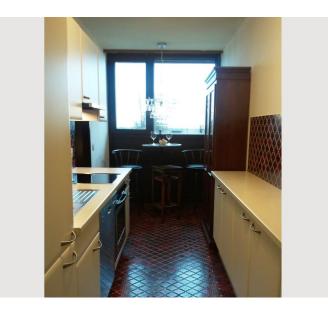

#### **Descripiton of accommodation**

This 3-room apartment impresses on the one hand with its great central location and on the other hand with a view over the roofs of Salzburg!

The apartment is about 60 m2 in size and offers all the comfort that a short-term tenant needs. WLAN/WIFI is available free of charge. The kitchenette is fully furnished. The tiled bathroom has a bathtub and toilet. The cloakroom is in the anteroom. The terrace invites you to linger (smokers). There is a launderette right in the building, which offers a variety of washing machines and dryers. (Costs per wash EUR 1.00).