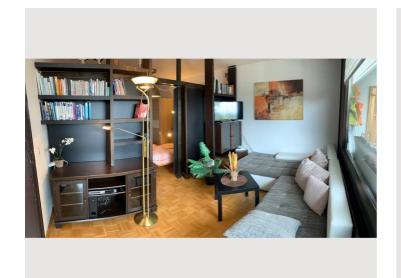

# 912 3 room apartment with roof terrace

Object number: ROFF17

View and rent online

Spacious 2 room apartment with 2 bedrooms double bed or twin bed possible. Separate kitchen, well equipped. Bathroom with bathtub. separate toilet. Due to the roof terrace (smoking allowed), the apartment is also quiet. Living room with TV