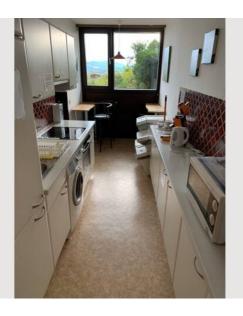

#### **Descripiton of accommodation**

This 3-room apartment impresses on the one hand with its great central location and on the other hand with a view over the roofs of Salzburg!

The apartment is about 60 m2 in size and offers all the comfort that a short-term tenant needs. WLAN/WIFI is available free of charge. The kitchenette is fully furnished. The tiled bathroom has a bathtub and toilet. The cloakroom is in the anteroom. The terrace invites you to linger (smokers). There is a launderette right in the building, which offers a variety of washing machines and dryers. (Costs per wash EUR 1.00).