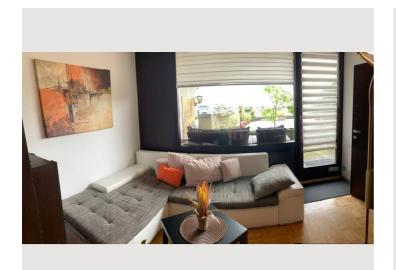

#### **Descripiton of accommodation**

This 3-room apartment impresses on the one hand with its great central location and on the other hand with a view over the roofs of Salzburg!

The apartment is about 60 m2 in size and offers all the comfort that a short-term tenant needs. WLAN/WIFI is available free of charge. The kitchenette is fully furnished. The tiled bathroom has a bathtub and toilet. The cloakroom is in the anteroom. The terrace invites you to linger (smokers). There is a launderette right in the building, which offers a variety of washing machines and dryers. (Costs per wash EUR 1.00).