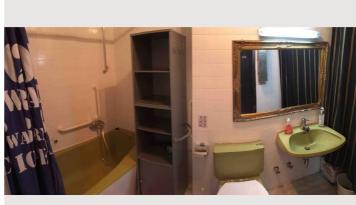

#### **Descripiton of accommodation**

This 3-room apartment impresses on the one hand with its great central location and on the other hand with a view over the roofs of Salzburg!

The apartment is about 60 m2 in size and offers all the comfort that a short-term tenant needs. WLAN/WIFI is available free of charge. The kitchenette is fully furnished. The tiled bathroom has a bathtub and toilet. The cloakroom is in the anteroom. The terrace invites you to linger (smokers). There is a launderette right in the building, which offers a variety of washing machines and dryers. (Costs per wash EUR 1.00).