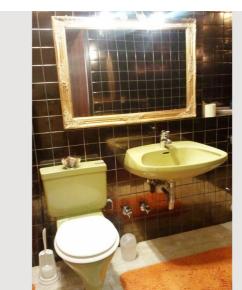

#### **Descripiton of accommodation**

This 3-room apartment impresses on the one hand with its great central location and on the other hand with a view over the roofs of Salzburg!

The apartment is about 60 m2 in size and offers all the comfort that a short-term tenant needs. WLAN/WIFI is available free of charge. The kitchenette is fully furnished. The tiled bathroom has a bathtub and toilet. The cloakroom is in the anteroom. The terrace invites you to linger (smokers). There is a launderette right in the building, which offers a variety of washing machines and dryers. (Costs per wash EUR 1.00).