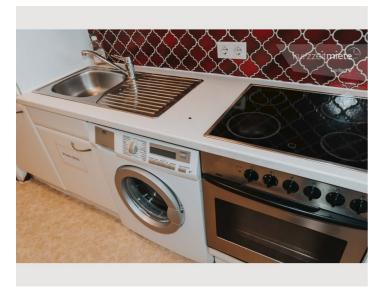

#### **Descripiton of accommodation**

This 3-room apartment impresses on the one hand with its great central location and on the other hand with a view over the roofs of Salzburg!

The apartment is about 60 m2 in size and offers all the comfort that a short-term tenant needs. WLAN/WIFI is available free of charge. The kitchenette is fully furnished. The tiled bathroom has a bathtub and toilet. The cloakroom is in the anteroom. The terrace invites you to linger (smokers). There is a launderette right in the building, which offers a variety of washing machines and dryers. (Costs per wash EUR 1.00).

# **Equipment features** Basic equipment Roof-terrace Internet/Wifi Bedclothes Towels Private toilet Iron & ironing board Hairdryer First supply Toilet paper Kitchen Private kitchen Cooking utensils Glasses/Tableware Coffee machine Microwave