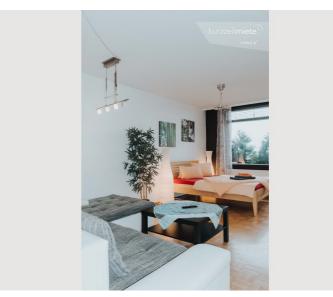

# 914 3 room apartment with roof terrace

Object number: ROFR18

View and rent online

Spacious 2 room apartment with 2 bedrooms double bed or twin bed possible. Separate kitchen, well equipped. Bathroom with bathtub. separate toilet. Due to the roof terrace (smoking allowed), the apartment is also quiet. Living room with TV

#### **Descripiton of accommodation**

This 3-room apartment impresses on the one hand with its great central location and on the other hand with a view over the roofs of Salzburg!

The apartment is about 60 m2 in size and offers all the comfort that a short-term tenant needs. WLAN/WIFI is available free of charge. The kitchenette is fully furnished. The tiled bathroom has a bathtub and toilet. The cloakroom is in the anteroom. The terrace invites you to linger (smokers). There is a launderette right in the building, which offers a variety of washing machines and dryers. (Costs per wash EUR 1.00).