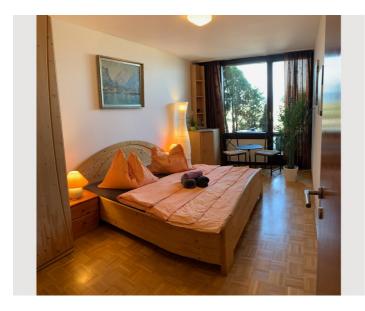

# 914 3 room apartment with roof terrace

Object number: ROFR18

View and rent online

Spacious 2 room apartment with 2 bedrooms double bed or twin bed possible. Separate kitchen, well equipped. Bathroom with bathtub. separate toilet. Due to the roof terrace (smoking allowed), the apartment is also quiet. Living room with TV

| Sleeping options |               |
|------------------|---------------|
|                  | Bedroom 1     |
|                  | 2x Single bed |
|                  |               |
|                  | Bedroom 2     |
|                  | 2x Single bed |
|                  |               |
|                  | Bedroom 3     |
|                  | 2x Single bed |
|                  |               |

#### **Descripiton of accommodation**

This 3-room apartment impresses on the one hand with its great central location and on the other hand with a view over the roofs of Salzburg!

The apartment is about 60 m2 in size and offers all the comfort that a short-term tenant needs. WLAN/WIFI is available free of charge. The kitchenette is fully furnished. The tiled bathroom has a bathtub and toilet. The cloakroom is in the anteroom. The terrace invites you to linger (smokers). There is a launderette right in the building, which offers a variety of washing machines and dryers. (Costs per wash EUR 1.00).