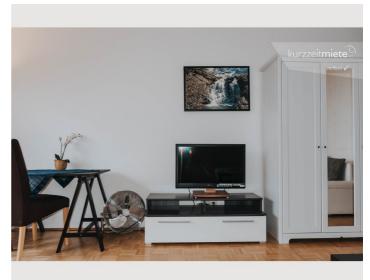

# 914 3 room apartment with roof terrace

Object number: ROFR18

View and rent online

Spacious 2 room apartment with 2 bedrooms double bed or twin bed possible. Separate kitchen, well equipped. Bathroom with bathtub. separate toilet. Due to the roof terrace (smoking allowed), the apartment is also quiet. Living room with TV

#### **Descripiton of accommodation**

This 3-room apartment impresses on the one hand with its great central location and on the other hand with a view over the roofs of Salzburg!

The apartment is about 60 m2 in size and offers all the comfort that a short-term tenant needs. WLAN/WIFI is available free of charge. The kitchenette is fully furnished. The tiled bathroom has a bathtub and toilet. The cloakroom is in the anteroom. The terrace invites you to linger (smokers). There is a launderette right in the building, which offers a variety of washing machines and dryers. (Costs per wash EUR 1.00).

# **Equipment features** Basic equipment Roof-terrace Internet/Wifi Bedclothes Towels Private toilet Iron & ironing board Hairdryer First supply Toilet paper Kitchen Private kitchen Cooking utensils Glasses/Tableware Coffee machine Microwave