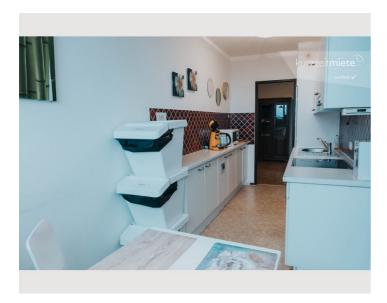

#### **Descripiton of accommodation**

This 3-room apartment impresses on the one hand with its great central location and on the other hand with a view over the roofs of Salzburg!

The apartment is about 60 m2 in size and offers all the comfort that a short-term tenant needs. WLAN/WIFI is available free of charge. The kitchenette is fully furnished. The tiled bathroom has a bathtub and toilet. The cloakroom is in the anteroom. The terrace invites you to linger (smokers). There is a launderette right in the building, which offers a variety of washing machines and dryers. (Costs per wash EUR 1.00).