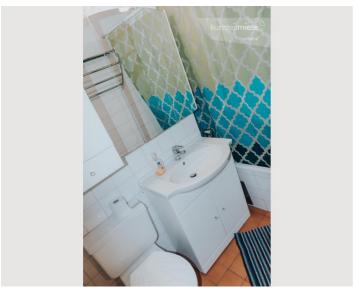

#### **Descripiton of accommodation**

This 3-room apartment impresses on the one hand with its great central location and on the other hand with a view over the roofs of Salzburg!

The apartment is about 60 m2 in size and offers all the comfort that a short-term tenant needs. WLAN/WIFI is available free of charge. The kitchenette is fully furnished. The tiled bathroom has a bathtub and toilet. The cloakroom is in the anteroom. The terrace invites you to linger (smokers). There is a launderette right in the building, which offers a variety of washing machines and dryers. (Costs per wash EUR 1.00).