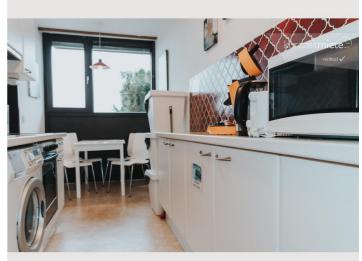

#### **Descripiton of accommodation**

This 3-room apartment impresses on the one hand with its great central location and on the other hand with a view over the roofs of Salzburg!

The apartment is about 60 m2 in size and offers all the comfort that a short-term tenant needs. WLAN/WIFI is available free of charge. The kitchenette is fully furnished. The tiled bathroom has a bathtub and toilet. The cloakroom is in the anteroom. The terrace invites you to linger (smokers). There is a launderette right in the building, which offers a variety of washing machines and dryers. (Costs per wash EUR 1.00).

# **Equipment features** Basic equipment Roof-terrace Internet/Wifi Bedclothes Towels Private toilet Iron & ironing board Hairdryer First supply Toilet paper Kitchen Private kitchen Cooking utensils Glasses/Tableware Coffee machine Microwave