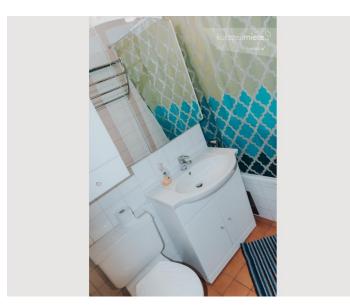

#### **Descripiton of accommodation**

This 3-room apartment impresses on the one hand with its great central location and on the other hand with a view over the roofs of Salzburg!

The apartment is about 60 m2 in size and offers all the comfort that a short-term tenant needs. WLAN/WIFI is available free of charge. The kitchenette is fully furnished. The tiled bathroom has a bathtub and toilet. The cloakroom is in the anteroom. The terrace invites you to linger (smokers). There is a launderette right in the building, which offers a variety of washing machines and dryers. (Costs per wash EUR 1.00).