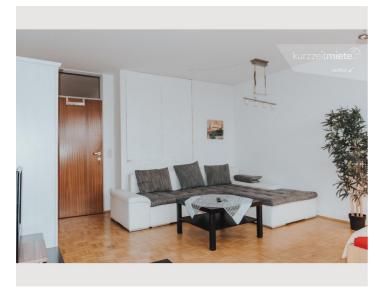

#### **Descripiton of accommodation**

This 3-room apartment impresses on the one hand with its great central location and on the other hand with a view over the roofs of Salzburg!

The apartment is about 60 m2 in size and offers all the comfort that a short-term tenant needs. WLAN/WIFI is available free of charge. The kitchenette is fully furnished. The tiled bathroom has a bathtub and toilet. The cloakroom is in the anteroom. The terrace invites you to linger (smokers). There is a launderette right in the building, which offers a variety of washing machines and dryers. (Costs per wash EUR 1.00).