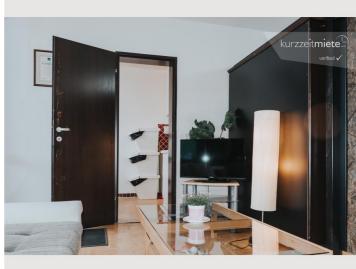

# 914 3 room apartment with roof terrace

Object number: ROFR18

View and rent online

Spacious 2 room apartment with 2 bedrooms double bed or twin bed possible. Separate kitchen, well equipped. Bathroom with bathtub. separate toilet. Due to the roof terrace (smoking allowed), the apartment is also quiet. Living room with TV

#### **Descripiton of accommodation**

This 3-room apartment impresses on the one hand with its great central location and on the other hand with a view over the roofs of Salzburg!

The apartment is about 60 m2 in size and offers all the comfort that a short-term tenant needs. WLAN/WIFI is available free of charge. The kitchenette is fully furnished. The tiled bathroom has a bathtub and toilet. The cloakroom is in the anteroom. The terrace invites you to linger (smokers). There is a launderette right in the building, which offers a variety of washing machines and dryers. (Costs per wash EUR 1.00).