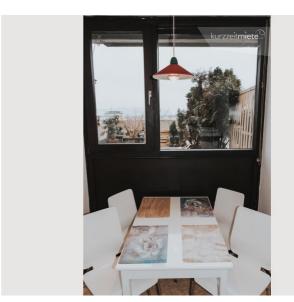

#### **Descripiton of accommodation**

This 3-room apartment impresses on the one hand with its great central location and on the other hand with a view over the roofs of Salzburg!

The apartment is about 60 m2 in size and offers all the comfort that a short-term tenant needs. WLAN/WIFI is available free of charge. The kitchenette is fully furnished. The tiled bathroom has a bathtub and toilet. The cloakroom is in the anteroom. The terrace invites you to linger (smokers). There is a launderette right in the building, which offers a variety of washing machines and dryers. (Costs per wash EUR 1.00).