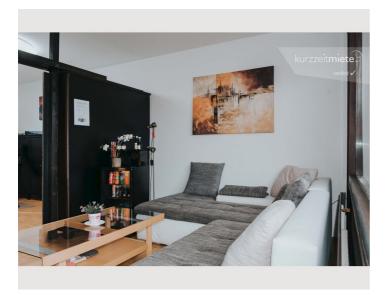

# 914 3 room apartment with roof terrace

Object number: ROFR18

View and rent online

Spacious 2 room apartment with 2 bedrooms double bed or twin bed possible. Separate kitchen, well equipped. Bathroom with bathtub. separate toilet. Due to the roof terrace (smoking allowed), the apartment is also quiet. Living room with TV

#### **Descripiton of accommodation**

This 3-room apartment impresses on the one hand with its great central location and on the other hand with a view over the roofs of Salzburg!

The apartment is about 60 m2 in size and offers all the comfort that a short-term tenant needs. WLAN/WIFI is available free of charge. The kitchenette is fully furnished. The tiled bathroom has a bathtub and toilet. The cloakroom is in the anteroom. The terrace invites you to linger (smokers). There is a launderette right in the building, which offers a variety of washing machines and dryers. (Costs per wash EUR 1.00).