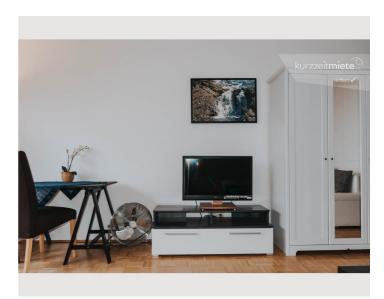

# 914 3 room apartment with roof terrace

Object number: ROFR18

View and rent online

Spacious 2 room apartment with 2 bedrooms double bed or twin bed possible. Separate kitchen, well equipped. Bathroom with bathtub. separate toilet. Due to the roof terrace (smoking allowed), the apartment is also quiet. Living room with TV

#### **Descripiton of accommodation**

This 3-room apartment impresses on the one hand with its great central location and on the other hand with a view over the roofs of Salzburg!

The apartment is about 60 m2 in size and offers all the comfort that a short-term tenant needs. WLAN/WIFI is available free of charge. The kitchenette is fully furnished. The tiled bathroom has a bathtub and toilet. The cloakroom is in the anteroom. The terrace invites you to linger (smokers). There is a launderette right in the building, which offers a variety of washing machines and dryers. (Costs per wash EUR 1.00).