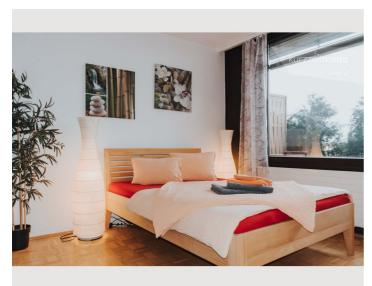

# 914 3 room apartment with roof terrace

Object number: ROFR18

View and rent online

Spacious 2 room apartment with 2 bedrooms double bed or twin bed possible. Separate kitchen, well equipped. Bathroom with bathtub. separate toilet. Due to the roof terrace (smoking allowed), the apartment is also quiet. Living room with TV

| Sleeping options |               |
|------------------|---------------|
|                  | Bedroom 1     |
|                  | 2x Single bed |
|                  |               |
|                  | Bedroom 2     |
|                  | 2x Single bed |
|                  |               |
|                  | Bedroom 3     |
|                  | 2x Single bed |
|                  |               |