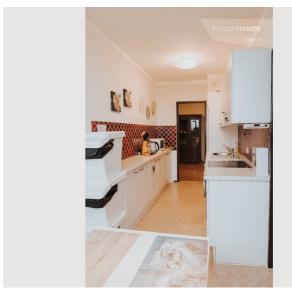

#### **Descripiton of accommodation**

This 3-room apartment impresses on the one hand with its great central location and on the other hand with a view over the roofs of Salzburg!

The apartment is about 60 m2 in size and offers all the comfort that a short-term tenant needs. WLAN/WIFI is available free of charge. The kitchenette is fully furnished. The tiled bathroom has a bathtub and toilet. The cloakroom is in the anteroom. The terrace invites you to linger (smokers). There is a launderette right in the building, which offers a variety of washing machines and dryers. (Costs per wash EUR 1.00).