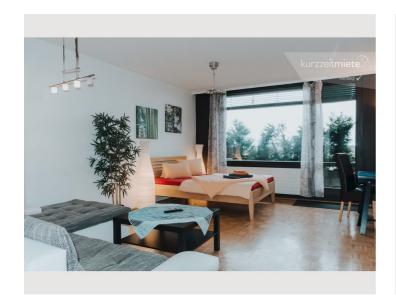

# 914 3 room apartment with roof terrace

Object number: ROFR18

View and rent online

Spacious 2 room apartment with 2 bedrooms double bed or twin bed possible. Separate kitchen, well equipped. Bathroom with bathtub. separate toilet. Due to the roof terrace (smoking allowed), the apartment is also quiet. Living room with TV

#### **Descripiton of accommodation**

This 3-room apartment impresses on the one hand with its great central location and on the other hand with a view over the roofs of Salzburg!

The apartment is about 60 m2 in size and offers all the comfort that a short-term tenant needs. WLAN/WIFI is available free of charge. The kitchenette is fully furnished. The tiled bathroom has a bathtub and toilet. The cloakroom is in the anteroom. The terrace invites you to linger (smokers). There is a launderette right in the building, which offers a variety of washing machines and dryers. (Costs per wash EUR 1.00).