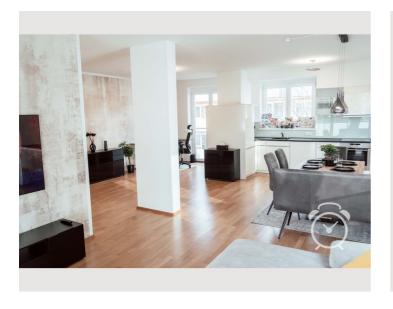

The high-quality furnishings and modern design lend the apartment a touch of luxury and elegance. Spacious living rooms with floor-to-ceiling windows let in plenty of natural light. The open-plan kitchen is equipped with first-class appliances (Siemens, Thermomix) and invites you to cook and socialize.