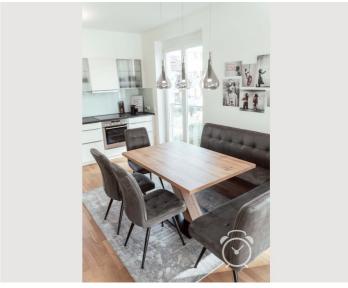

The high-quality furnishings and modern design lend the apartment a touch of luxury and elegance. Spacious living rooms with floor-to-ceiling windows let in plenty of natural light. The open-plan kitchen is equipped with first-class appliances (Siemens, Thermomix) and invites you to cook and socialize.

## **Picture gallery**