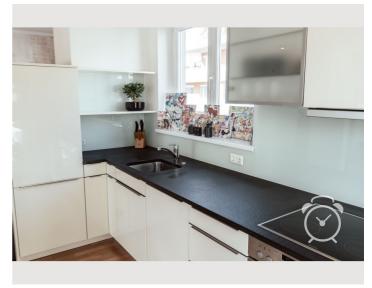

The high-quality furnishings and modern design lend the apartment a touch of luxury and elegance. Spacious living rooms with floor-to-ceiling windows let in plenty of natural light. The open-plan kitchen is equipped with first-class appliances (Siemens, Thermomix) and invites you to cook and socialize.