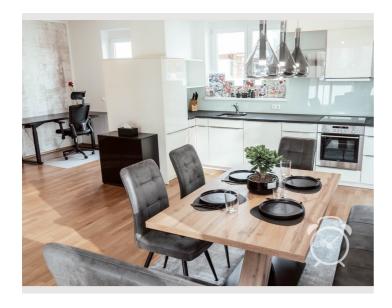

The high-quality furnishings and modern design lend the apartment a touch of luxury and elegance. Spacious living rooms with floor-to-ceiling windows let in plenty of natural light. The open-plan kitchen is equipped with first-class appliances (Siemens, Thermomix) and invites you to cook and socialize.