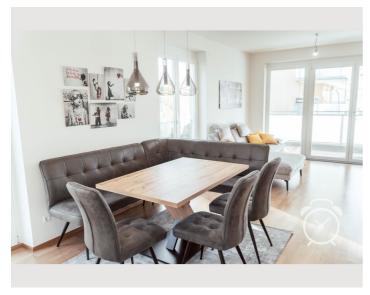

The high-quality furnishings and modern design lend the apartment a touch of luxury and elegance. Spacious living rooms with floor-to-ceiling windows let in plenty of natural light. The open-plan kitchen is equipped with first-class appliances (Siemens, Thermomix) and invites you to cook and socialize.

## **Picture gallery**