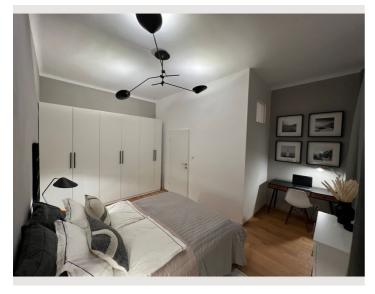

# Sleeping room 1x Double bed (1.60 m x 2 m) Living and sleeping

1x Sofa bed (1 person)

### **Descripiton of accommodation**

The flat is light filled (3rd floor!) and includes a large combined Living Room/Dining room, a Bedroom with a queen+sized bed, a bathroom and a separate toilet (with a window). The living room area includes a large TV set and sports a comfortable sofa and two seats. A separate desk in the bedroom offers a quite space for working, in addition to the dining table. The fully equipped kitchen includes a larger fridge/freezer set and invites you to prepare your own homecooked meals, which you can then enjoy at the dining table that is sizeable enough to host friends or colleagues. The washing machine is located in the bathroom; an ironing board and iron are also available.