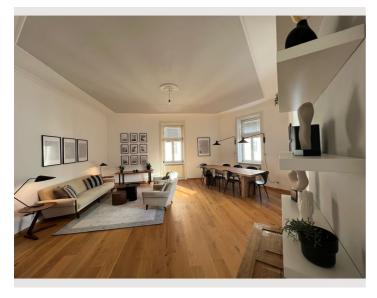

### **Descripiton of accommodation**

The flat is light filled (3rd floor!) and includes a large combined Living Room/Dining room, a Bedroom with a queen+sized bed, a bathroom and a separate toilet (with a window). The living room area includes a large TV set and sports a comfortable sofa and two seats. A separate desk in the bedroom offers a quite space for working, in addition to the dining table. The fully equipped kitchen includes a larger fridge/freezer set and invites you to prepare your own homecooked meals, which you can then enjoy at the dining table that is sizeable enough to host friends or colleagues. The washing machine is located in the bathroom; an ironing board and iron are also available.