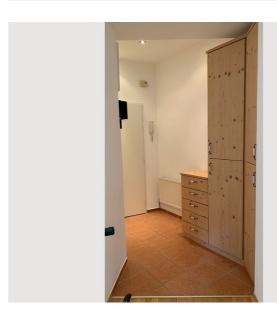

### **Descripiton of accommodation**

The flat is light filled (3rd floor!) and includes a large combined Living Room/Dining room, a Bedroom with a queen+sized bed, a bathroom and a separate toilet (with a window). The living room area includes a large TV set and sports a comfortable sofa and two seats. A separate desk in the bedroom offers a quite space for working, in addition to the dining table. The fully equipped kitchen includes a larger fridge/freezer set and invites you to prepare your own homecooked meals, which you can then enjoy at the dining table that is sizeable enough to host friends or colleagues. The washing machine is located in the bathroom; an ironing board and iron are also available.

Across the flat, there is plenty of storage space for your things. And while the flat is best suited for occupancy by singles or couples, the sofa in the Living Room can be unfolded to accommodate a guest. WiFi is of course available in the whole apartment. The flat is on the 3rd floor (no lift).