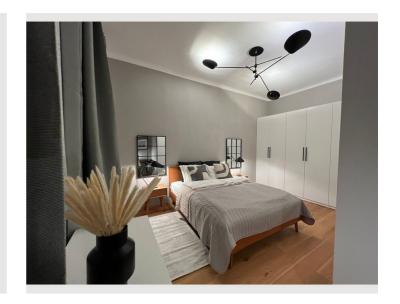

# Sleeping room 1x Double bed (1.60 m x 2 m) Living and sleeping

1x Sofa bed (1 person)

### **Descripiton of accommodation**

The flat is light filled (3rd floor!) and includes a large combined Living Room/Dining room, a Bedroom with a queen+sized bed, a bathroom and a separate toilet (with a window). The living room area includes a large TV set and sports a comfortable sofa and two seats. A separate desk in the bedroom offers a quite space for working, in addition to the dining table. The fully equipped kitchen includes a larger fridge/freezer set and invites you to prepare your own homecooked meals, which you can then enjoy at the dining table that is sizeable enough to host friends or colleagues. The washing machine is located in the bathroom; an ironing board and iron are also available.