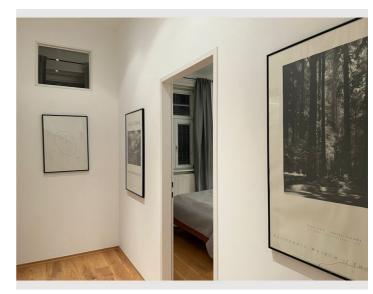

### **Descripiton of accommodation**

The flat is light filled (3rd floor!) and includes a large combined Living Room/Dining room, a Bedroom with a queen+sized bed, a bathroom and a separate toilet (with a window). The living room area includes a large TV set and sports a comfortable sofa and two seats. A separate desk in the bedroom offers a quite space for working, in addition to the dining table. The fully equipped kitchen includes a larger fridge/freezer set and invites you to prepare your own homecooked meals, which you can then enjoy at the dining table that is sizeable enough to host friends or colleagues. The washing machine is located in the bathroom; an ironing board and iron are also available.

Across the flat, there is plenty of storage space for your things. And while the flat is best suited for occupancy by singles or couples, the sofa in the Living Room can be unfolded to accommodate a guest. WiFi is of course available in the whole apartment. The flat is on the 3rd floor (no lift).