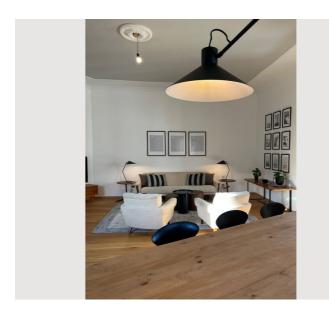

### **Descripiton of accommodation**

The flat is light filled (3rd floor!) and includes a large combined Living Room/Dining room, a Bedroom with a queen+sized bed, a bathroom and a separate toilet (with a window). The living room area includes a large TV set and sports a comfortable sofa and two seats. A separate desk in the bedroom offers a quite space for working, in addition to the dining table. The fully equipped kitchen includes a larger fridge/freezer set and invites you to prepare your own homecooked meals, which you can then enjoy at the dining table that is sizeable enough to host friends or colleagues. The washing machine is located in the bathroom; an ironing board and iron are also available.