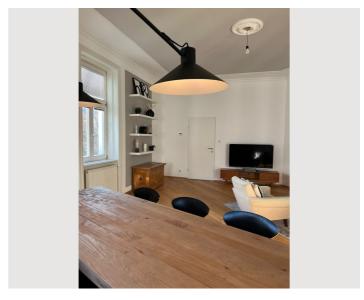

### **Descripiton of accommodation**

The flat is light filled (3rd floor!) and includes a large combined Living Room/Dining room, a Bedroom with a queen+sized bed, a bathroom and a separate toilet (with a window). The living room area includes a large TV set and sports a comfortable sofa and two seats. A separate desk in the bedroom offers a quite space for working, in addition to the dining table. The fully equipped kitchen includes a larger fridge/freezer set and invites you to prepare your own homecooked meals, which you can then enjoy at the dining table that is sizeable enough to host friends or colleagues. The washing machine is located in the bathroom; an ironing board and iron are also available.

Across the flat, there is plenty of storage space for your things. And while the flat is best suited for occupancy by singles or couples, the sofa in the Living Room can be unfolded to accommodate a guest. WiFi is of course available in the whole apartment. The flat is on the 3rd floor (no lift).