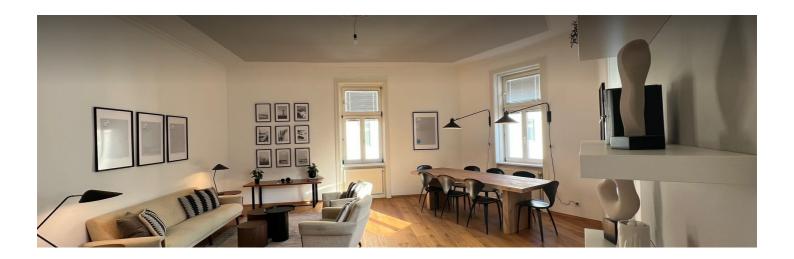

### **Descripiton of accommodation**

The flat is light filled (3rd floor!) and includes a large combined Living Room/Dining room, a Bedroom with a queen+sized bed, a bathroom and a separate toilet (with a window). The living room area includes a large TV set and sports a comfortable sofa and two seats. A separate desk in the bedroom offers a quite space for working, in addition to the dining table. The fully equipped kitchen includes a larger fridge/freezer set and invites you to prepare your own homecooked meals, which you can then enjoy at the dining table that is sizeable enough to host friends or colleagues. The washing machine is located in the bathroom; an ironing board and iron are also available.

Across the flat, there is plenty of storage space for your things. And while the flat is best suited for occupancy by singles or couples, the sofa in the Living Room can be unfolded to accommodate a guest. WiFi is of course available in the whole apartment. The flat is on the 3rd floor (no lift).