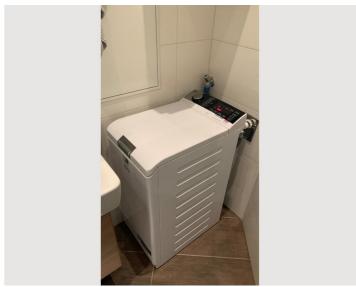

### **Descripiton of accommodation**

The flat is light filled (3rd floor!) and includes a large combined Living Room/Dining room, a Bedroom with a queen+sized bed, a bathroom and a separate toilet (with a window). The living room area includes a large TV set and sports a comfortable sofa and two seats. A separate desk in the bedroom offers a quite space for working, in addition to the dining table. The fully equipped kitchen includes a larger fridge/freezer set and invites you to prepare your own homecooked meals, which you can then enjoy at the dining table that is sizeable enough to host friends or colleagues. The washing machine is located in the bathroom; an ironing board and iron are also available.

## ☆ Basic equipment

- Internet/Wifi
- Private washing machine
- Towels
- Vacuum cleaner
- Cleaning utensils

- TV
- Bedclothes
- Private toilet
- Iron & ironing board
- Hairdryer