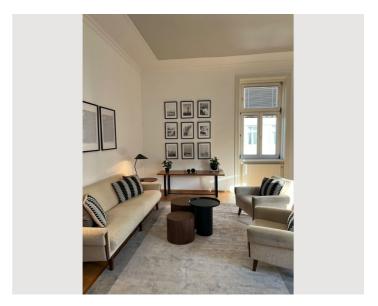

### **Descripiton of accommodation**

The flat is light filled (3rd floor!) and includes a large combined Living Room/Dining room, a Bedroom with a queen+sized bed, a bathroom and a separate toilet (with a window). The living room area includes a large TV set and sports a comfortable sofa and two seats. A separate desk in the bedroom offers a quite space for working, in addition to the dining table. The fully equipped kitchen includes a larger fridge/freezer set and invites you to prepare your own homecooked meals, which you can then enjoy at the dining table that is sizeable enough to host friends or colleagues. The washing machine is located in the bathroom; an ironing board and iron are also available.