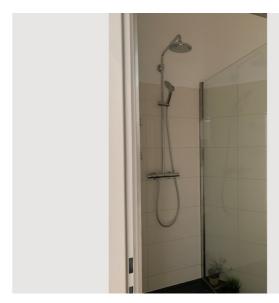

### **Descripiton of accommodation**

The flat is light filled (3rd floor!) and includes a large combined Living Room/Dining room, a Bedroom with a queen+sized bed, a bathroom and a separate toilet (with a window). The living room area includes a large TV set and sports a comfortable sofa and two seats. A separate desk in the bedroom offers a quite space for working, in addition to the dining table. The fully equipped kitchen includes a larger fridge/freezer set and invites you to prepare your own homecooked meals, which you can then enjoy at the dining table that is sizeable enough to host friends or colleagues. The washing machine is located in the bathroom; an ironing board and iron are also available.