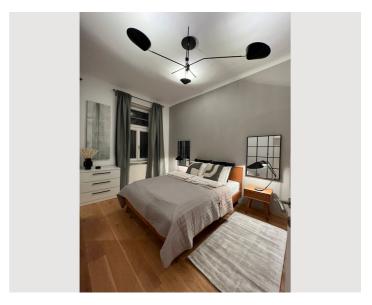

# Sleeping room 1x Double bed (1.60 m x 2 m) Living and sleeping

1x Sofa bed (1 person)

### **Descripiton of accommodation**

The flat is light filled (3rd floor!) and includes a large combined Living Room/Dining room, a Bedroom with a queen+sized bed, a bathroom and a separate toilet (with a window). The living room area includes a large TV set and sports a comfortable sofa and two seats. A separate desk in the bedroom offers a quite space for working, in addition to the dining table. The fully equipped kitchen includes a larger fridge/freezer set and invites you to prepare your own homecooked meals, which you can then enjoy at the dining table that is sizeable enough to host friends or colleagues. The washing machine is located in the bathroom; an ironing board and iron are also available.