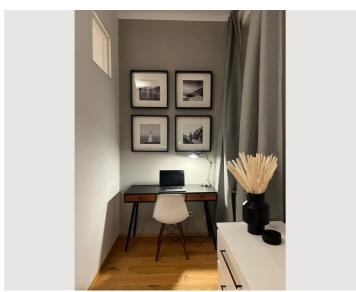

### **Descripiton of accommodation**

The flat is light filled (3rd floor!) and includes a large combined Living Room/Dining room, a Bedroom with a queen+sized bed, a bathroom and a separate toilet (with a window). The living room area includes a large TV set and sports a comfortable sofa and two seats. A separate desk in the bedroom offers a quite space for working, in addition to the dining table. The fully equipped kitchen includes a larger fridge/freezer set and invites you to prepare your own homecooked meals, which you can then enjoy at the dining table that is sizeable enough to host friends or colleagues. The washing machine is located in the bathroom; an ironing board and iron are also available.