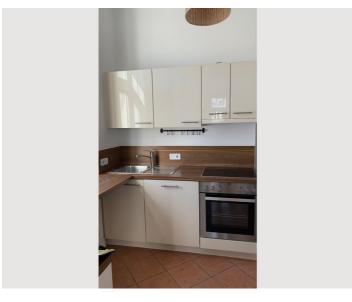

### **Descripiton of accommodation**

The flat is light filled (3rd floor!) and includes a large combined Living Room/Dining room, a Bedroom with a queen+sized bed, a bathroom and a separate toilet (with a window). The living room area includes a large TV set and sports a comfortable sofa and two seats. A separate desk in the bedroom offers a quite space for working, in addition to the dining table. The fully equipped kitchen includes a larger fridge/freezer set and invites you to prepare your own homecooked meals, which you can then enjoy at the dining table that is sizeable enough to host friends or colleagues. The washing machine is located in the bathroom; an ironing board and iron are also available.

### **Kitchen**

- Private kitchen
- Glasses/Tableware
- Dishwasher

- Cooking utensils
- Filter coffee
- Microwave