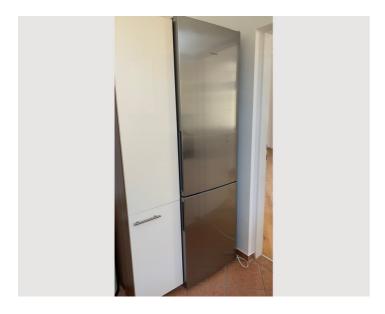

### **Descripiton of accommodation**

The flat is light filled (3rd floor!) and includes a large combined Living Room/Dining room, a Bedroom with a queen+sized bed, a bathroom and a separate toilet (with a window). The living room area includes a large TV set and sports a comfortable sofa and two seats. A separate desk in the bedroom offers a quite space for working, in addition to the dining table. The fully equipped kitchen includes a larger fridge/freezer set and invites you to prepare your own homecooked meals, which you can then enjoy at the dining table that is sizeable enough to host friends or colleagues. The washing machine is located in the bathroom; an ironing board and iron are also available.