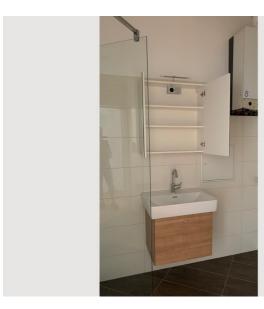

### **Descripiton of accommodation**

The flat is light filled (3rd floor!) and includes a large combined Living Room/Dining room, a Bedroom with a queen+sized bed, a bathroom and a separate toilet (with a window). The living room area includes a large TV set and sports a comfortable sofa and two seats. A separate desk in the bedroom offers a quite space for working, in addition to the dining table. The fully equipped kitchen includes a larger fridge/freezer set and invites you to prepare your own homecooked meals, which you can then enjoy at the dining table that is sizeable enough to host friends or colleagues. The washing machine is located in the bathroom; an ironing board and iron are also available.