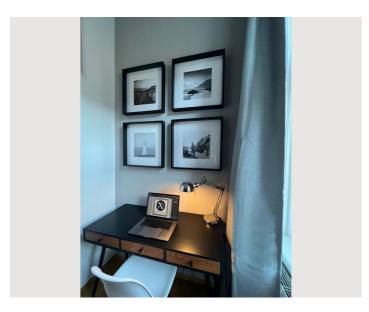

### **Descripiton of accommodation**

The flat is light filled (3rd floor!) and includes a large combined Living Room/Dining room, a Bedroom with a queen+sized bed, a bathroom and a separate toilet (with a window). The living room area includes a large TV set and sports a comfortable sofa and two seats. A separate desk in the bedroom offers a quite space for working, in addition to the dining table. The fully equipped kitchen includes a larger fridge/freezer set and invites you to prepare your own homecooked meals, which you can then enjoy at the dining table that is sizeable enough to host friends or colleagues. The washing machine is located in the bathroom; an ironing board and iron are also available.