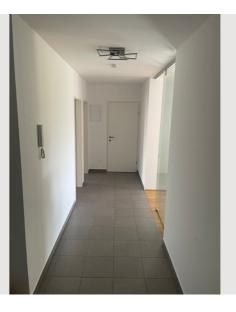

#### **Descripiton of accommodation**

The apartment is very spacious, very bright, very sunny in the summer months from 8:30 a.m. to 8:30 p.m. and therefore relatively warm. The living-dining area has approximately  $35 \text{ m}^2$  with a new modern kitchen purchased in May 2023. There is also a large couch measuring two  $50 \times 230$  m, a television box with a TV and two plants and a coffee chest of drawers. The remaining part of the apartment is separated by a sliding glass door. There is a single toilet with exhaust air, a bathroom with a shower, a bathtub, a sink and plenty of storage space due to the three Christians. The first room is a cloakroom with office supplies, which can also be used as a bedroom. The second bedroom is the master bedroom with a double bed measuring 2 m by 2.20 m. The balcony with around  $12 \text{ m}^2$  offers a good opportunity to enjoy the sunset to the west in the evening