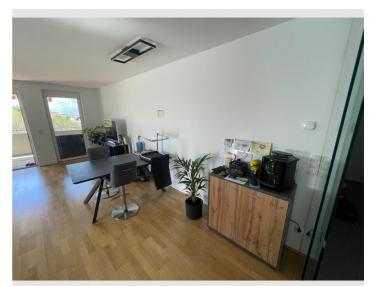

#### **Descripiton of accommodation**

The apartment is very spacious, very bright, very sunny in the summer months from 8:30 a.m. to 8:30 p.m. and therefore relatively warm. The living-dining area has approximately  $35 \text{ m}^2$  with a new modern kitchen purchased in May 2023. There is also a large couch measuring two  $50 \times 230$  m, a television box with a TV and two plants and a coffee chest of drawers. The remaining part of the apartment is separated by a sliding glass door. There is a single toilet with exhaust air, a bathroom with a shower, a bathtub, a sink and plenty of storage space due to the three Christians. The first room is a cloakroom with office supplies, which can also be used as a bedroom. The second bedroom is the master bedroom with a double bed measuring 2 m by 2.20 m. The balcony with around  $12 \text{ m}^2$  offers a good opportunity to enjoy the sunset to the west in the evening