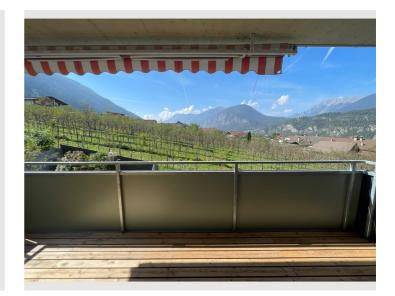

#### **Descripiton of accommodation**

The apartment is very spacious, very bright, very sunny in the summer months from 8:30 a.m. to 8:30 p.m. and therefore relatively warm. The living-dining area has approximately  $35 \text{ m}^2$  with a new modern kitchen purchased in May 2023. There is also a large couch measuring two  $50 \times 230$  m, a television box with a TV and two plants and a coffee chest of drawers. The remaining part of the apartment is separated by a sliding glass door. There is a single toilet with exhaust air, a bathroom with a shower, a bathtub, a sink and plenty of storage space due to the three Christians. The first room is a cloakroom with office supplies, which can also be used as a bedroom. The second bedroom is the master bedroom with a double bed measuring 2 m by 2.20 m. The balcony with around  $12 \text{ m}^2$  offers a good opportunity to enjoy the sunset to the west in the evening