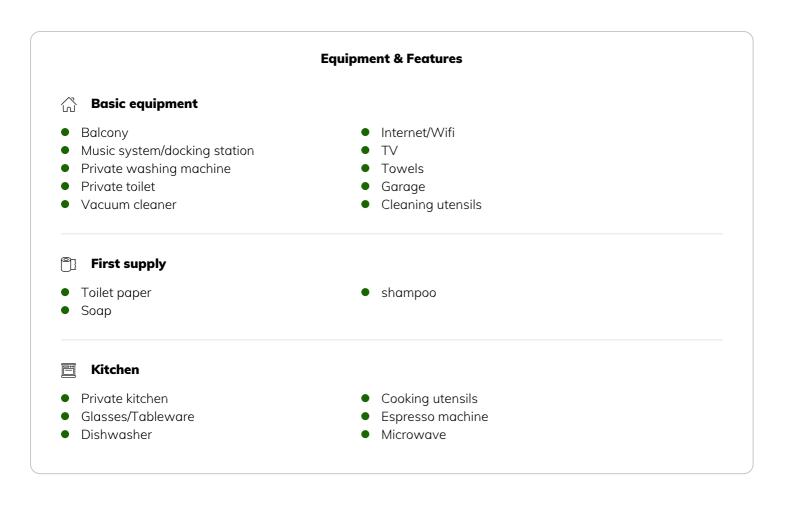

#### Informations

- Suitable for children
- Free short-term parking zone
- Bicycle room at extra cost

- Smoking not allowed
- Pets allowed