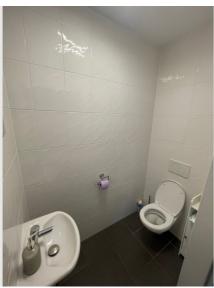

#### **Descripiton of accommodation**

The apartment is very spacious, very bright, very sunny in the summer months from 8:30 a.m. to 8:30 p.m. and therefore relatively warm. The living-dining area has approximately  $35 \text{ m}^2$  with a new modern kitchen purchased in May 2023. There is also a large couch measuring two  $50 \times 230$  m, a television box with a TV and two plants and a coffee chest of drawers. The remaining part of the apartment is separated by a sliding glass door. There is a single toilet with exhaust air, a bathroom with a shower, a bathtub, a sink and plenty of storage space due to the three Christians. The first room is a cloakroom with office supplies, which can also be used as a bedroom. The second bedroom is the master bedroom with a double bed measuring 2 m by 2.20 m. The balcony with around  $12 \text{ m}^2$  offers a good opportunity to enjoy the sunset to the west in the evening