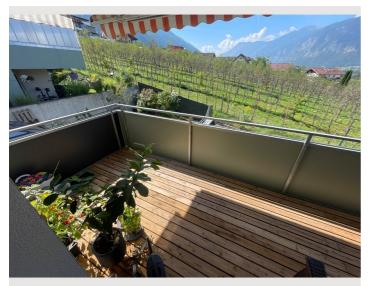

#### **Descripiton of accommodation**

The apartment is very spacious, very bright, very sunny in the summer months from 8:30 a.m. to 8:30 p.m. and therefore relatively warm. The living-dining area has approximately  $35 \text{ m}^2$  with a new modern kitchen purchased in May 2023. There is also a large couch measuring two  $50 \times 230$  m, a television box with a TV and two plants and a coffee chest of drawers. The remaining part of the apartment is separated by a sliding glass door. There is a single toilet with exhaust air, a bathroom with a shower, a bathtub, a sink and plenty of storage space due to the three Christians. The first room is a cloakroom with office supplies, which can also be used as a bedroom. The second bedroom is the master bedroom with a double bed measuring 2 m by 2.20 m. The balcony with around  $12 \text{ m}^2$  offers a good opportunity to enjoy the sunset to the west in the evening