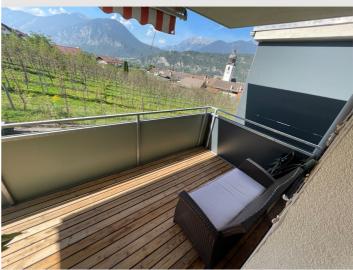

#### **Descripiton of accommodation**

The apartment is very spacious, very bright, very sunny in the summer months from 8:30 a.m. to 8:30 p.m. and therefore relatively warm. The living-dining area has approximately  $35 \text{ m}^2$  with a new modern kitchen purchased in May 2023. There is also a large couch measuring two  $50 \times 230$  m, a television box with a TV and two plants and a coffee chest of drawers. The remaining part of the apartment is separated by a sliding glass door. There is a single toilet with exhaust air, a bathroom with a shower, a bathtub, a sink and plenty of storage space due to the three Christians. The first room is a cloakroom with office supplies, which can also be used as a bedroom. The second bedroom is the master bedroom with a double bed measuring 2 m by 2.20 m. The balcony with around  $12 \text{ m}^2$  offers a good opportunity to enjoy the sunset to the west in the evening