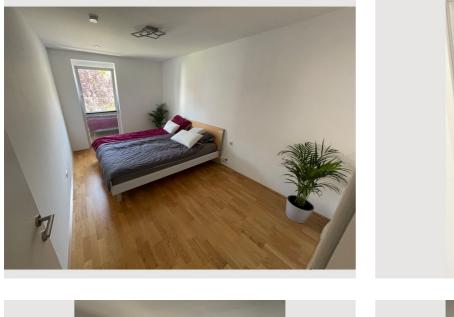

# Living and sleeping Ix Double bed (2 m x 2 m)

#### **Descripiton of accommodation**

The apartment is very spacious, very bright, very sunny in the summer months from 8:30 a.m. to 8:30 p.m. and therefore relatively warm. The living-dining area has approximately  $35 \text{ m}^2$  with a new modern kitchen purchased in May 2023. There is also a large couch measuring two  $50 \times 230$  m, a television box with a TV and two plants and a coffee chest of drawers. The remaining part of the apartment is separated by a sliding glass door. There is a single toilet with exhaust air, a bathroom with a shower, a bathtub, a sink and plenty of storage space due to the three Christians. The first room is a cloakroom with office supplies, which can also be used as a bedroom. The second bedroom is the master bedroom with a double bed measuring 2 m by 2.20 m. The balcony with around  $12 \text{ m}^2$  offers a good opportunity to enjoy the sunset to the west in the evening