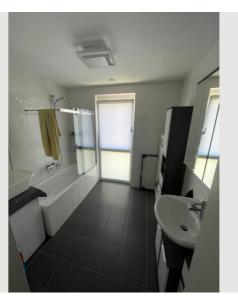

#### **Descripiton of accommodation**

The apartment is very spacious, very bright, very sunny in the summer months from 8:30 a.m. to 8:30 p.m. and therefore relatively warm. The living-dining area has approximately  $35 \text{ m}^2$  with a new modern kitchen purchased in May 2023. There is also a large couch measuring two  $50 \times 230$  m, a television box with a TV and two plants and a coffee chest of drawers. The remaining part of the apartment is separated by a sliding glass door. There is a single toilet with exhaust air, a bathroom with a shower, a bathtub, a sink and plenty of storage space due to the three Christians. The first room is a cloakroom with office supplies, which can also be used as a bedroom. The second bedroom is the master bedroom with a double bed measuring 2 m by 2.20 m. The balcony with around  $12 \text{ m}^2$  offers a good opportunity to enjoy the sunset to the west in the evening