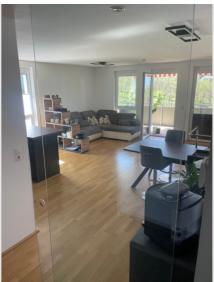

#### **Descripiton of accommodation**

The apartment is very spacious, very bright, very sunny in the summer months from 8:30 a.m. to 8:30 p.m. and therefore relatively warm. The living-dining area has approximately  $35 \text{ m}^2$  with a new modern kitchen purchased in May 2023. There is also a large couch measuring two  $50 \times 230$  m, a television box with a TV and two plants and a coffee chest of drawers. The remaining part of the apartment is separated by a sliding glass door. There is a single toilet with exhaust air, a bathroom with a shower, a bathtub, a sink and plenty of storage space due to the three Christians. The first room is a cloakroom with office supplies, which can also be used as a bedroom. The second bedroom is the master bedroom with a double bed measuring 2 m by 2.20 m. The balcony with around  $12 \text{ m}^2$  offers a good opportunity to enjoy the sunset to the west in the evening