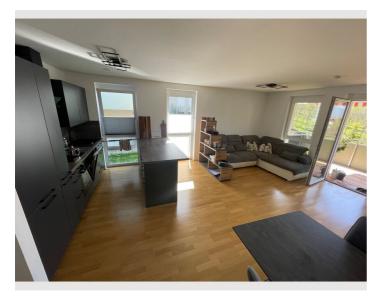

#### **Descripiton of accommodation**

The apartment is very spacious, very bright, very sunny in the summer months from 8:30 a.m. to 8:30 p.m. and therefore relatively warm. The living-dining area has approximately  $35 \text{ m}^2$  with a new modern kitchen purchased in May 2023. There is also a large couch measuring two  $50 \times 230$  m, a television box with a TV and two plants and a coffee chest of drawers. The remaining part of the apartment is separated by a sliding glass door. There is a single toilet with exhaust air, a bathroom with a shower, a bathtub, a sink and plenty of storage space due to the three Christians. The first room is a cloakroom with office supplies, which can also be used as a bedroom. The second bedroom is the master bedroom with a double bed measuring 2 m by 2.20 m. The balcony with around  $12 \text{ m}^2$  offers a good opportunity to enjoy the sunset to the west in the evening