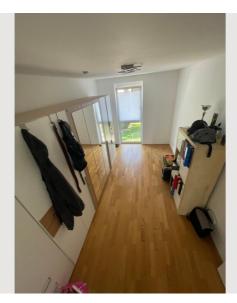

#### **Descripiton of accommodation**

The apartment is very spacious, very bright, very sunny in the summer months from 8:30 a.m. to 8:30 p.m. and therefore relatively warm. The living-dining area has approximately  $35 \text{ m}^2$  with a new modern kitchen purchased in May 2023. There is also a large couch measuring two  $50 \times 230$  m, a television box with a TV and two plants and a coffee chest of drawers. The remaining part of the apartment is separated by a sliding glass door. There is a single toilet with exhaust air, a bathroom with a shower, a bathtub, a sink and plenty of storage space due to the three Christians. The first room is a cloakroom with office supplies, which can also be used as a bedroom. The second bedroom is the master bedroom with a double bed measuring 2 m by 2.20 m. The balcony with around  $12 \text{ m}^2$  offers a good opportunity to enjoy the sunset to the west in the evening