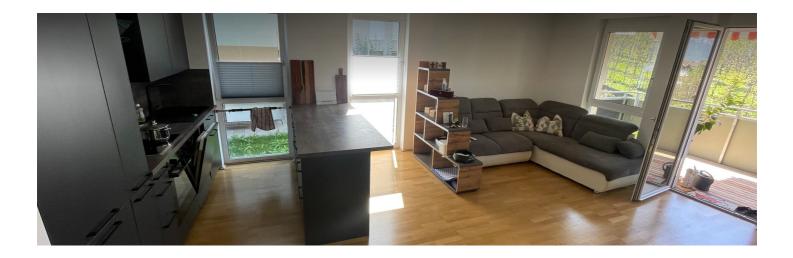

#### **Descripiton of accommodation**

The apartment is very spacious, very bright, very sunny in the summer months from 8:30 a.m. to 8:30 p.m. and therefore relatively warm. The living-dining area has approximately  $35 \text{ m}^2$  with a new modern kitchen purchased in May 2023. There is also a large couch measuring two  $50 \times 230$  m, a television box with a TV and two plants and a coffee chest of drawers. The remaining part of the apartment is separated by a sliding glass door. There is a single toilet with exhaust air, a bathroom with a shower, a bathtub, a sink and plenty of storage space due to the three Christians. The first room is a cloakroom with office supplies, which can also be used as a bedroom. The second bedroom is the master bedroom with a double bed measuring 2 m by 2.20 m. The balcony with around  $12 \text{ m}^2$  offers a good opportunity to enjoy the sunset to the west in the evening