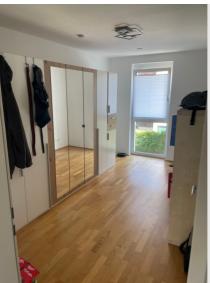

#### **Descripiton of accommodation**

The apartment is very spacious, very bright, very sunny in the summer months from 8:30 a.m. to 8:30 p.m. and therefore relatively warm. The living-dining area has approximately  $35 \text{ m}^2$  with a new modern kitchen purchased in May 2023. There is also a large couch measuring two  $50 \times 230$  m, a television box with a TV and two plants and a coffee chest of drawers. The remaining part of the apartment is separated by a sliding glass door. There is a single toilet with exhaust air, a bathroom with a shower, a bathtub, a sink and plenty of storage space due to the three Christians. The first room is a cloakroom with office supplies, which can also be used as a bedroom. The second bedroom is the master bedroom with a double bed measuring 2 m by 2.20 m. The balcony with around  $12 \text{ m}^2$  offers a good opportunity to enjoy the sunset to the west in the evening