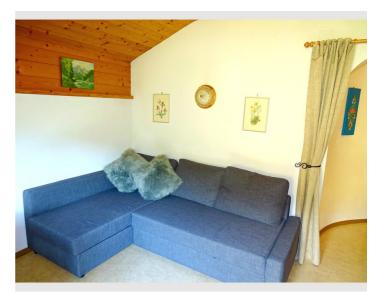

#### **Descripiton of accommodation**

Traditionally furnished, the living area has a cosy corner dining area, a corner sofa and a super king size bed (1.8m wide x 1.9m), with bedside tables and wardrobe.

There is also a flat screen TV with satellite channels. The living/dining area leads onto a south facing balcony with table and chairs and mountain views.

There is a super king size bed (1.8m wide  $\times$  2m), and a single sofa bed in the bedroom (1m  $\times$  1.8m), as well as bedside tables and a large wardrobe with full height mirror.