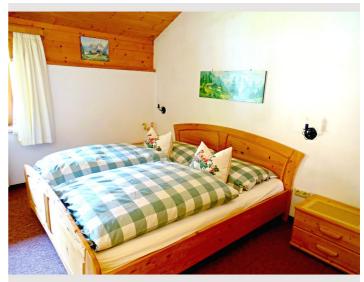

### **Sleeping options**

#### **Descripiton of accommodation**

Traditionally furnished, the living area has a cosy corner dining area, a corner sofa and a super king size bed (1.8m wide x 1.9m), with bedside tables and wardrobe.

There is also a flat screen TV with satellite channels. The living/dining area leads onto a south facing balcony with table and chairs and mountain views.

There is a super king size bed (1.8m wide  $\times$  2m), and a single sofa bed in the bedroom (1m  $\times$  1.8m), as well as bedside tables and a large wardrobe with full height mirror.