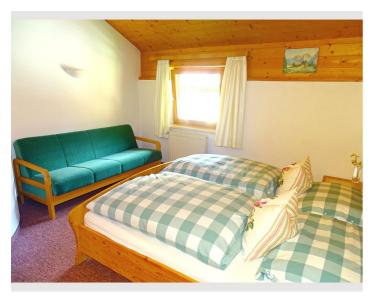

### **Sleeping options**

#### **Descripiton of accommodation**

Traditionally furnished, the living area has a cosy corner dining area, a corner sofa and a super king size bed (1.8m wide x 1.9m), with bedside tables and wardrobe.

There is also a flat screen TV with satellite channels. The living/dining area leads onto a south facing balcony with table and chairs and mountain views.

There is a super king size bed (1.8m wide  $\times$  2m), and a single sofa bed in the bedroom (1m  $\times$  1.8m), as well as bedside tables and a large wardrobe with full height mirror.