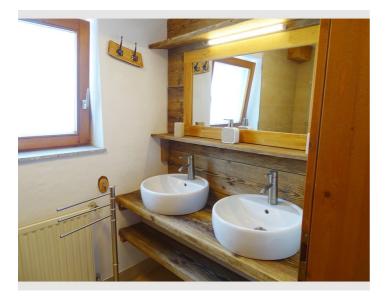

The kitchen is equipped with a 2 ring hob, combi oven, with grill, fridge with freezer compartment, sink, toaster, coffee machine, crockery and cutlery and cooking utensils.

Aberg apartment has a newly renovated bathroom with shower and 2 basins, and a separate toilet.