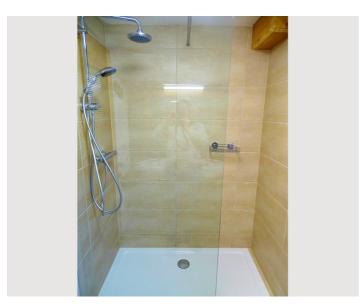

The kitchen is equipped with a 2 ring hob, combi oven, with grill, fridge with freezer compartment, sink, toaster, coffee machine, crockery and cutlery and cooking utensils.

Aberg apartment has a newly renovated bathroom with shower and 2 basins, and a separate toilet.