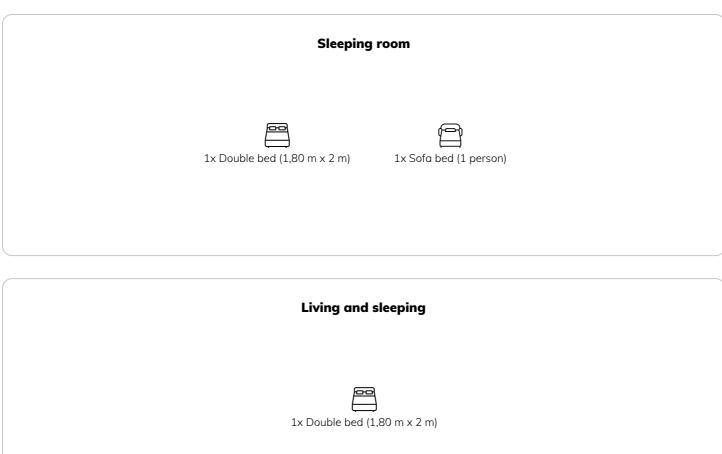

### **Sleeping options**

#### **Descripiton of accommodation**

Traditionally furnished, the living area has a cosy corner dining area, a corner sofa and a super king size bed (1.8m wide x 1.9m), with bedside tables and wardrobe.

There is also a flat screen TV with satellite channels. The living/dining area leads onto a south facing balcony with table and chairs and mountain views.

There is a super king size bed (1.8m wide  $\times$  2m), and a single sofa bed in the bedroom (1m  $\times$  1.8m), as well as bedside tables and a large wardrobe with full height mirror.