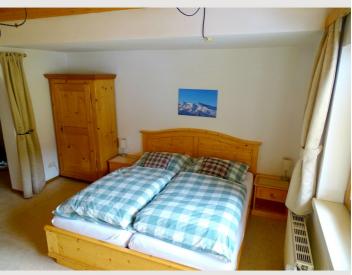

#### **Descripiton of accommodation**

Traditionally furnished, the living area has a cosy corner dining area, a corner sofa and a super king size bed (1.8m wide x 1.9m), with bedside tables and wardrobe.