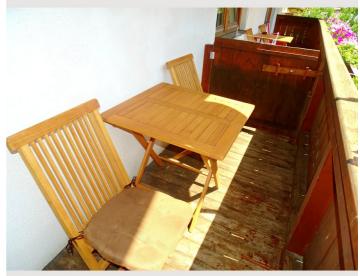

There is also a flat screen TV with satellite channels. The living/dining area leads onto a south facing balcony with table and chairs and mountain views.

There is a super king size bed (1.8m wide  $\times$  2m), and a single sofa bed in the bedroom (1m  $\times$  1.8m), as well as bedside tables and a large wardrobe with full height mirror.