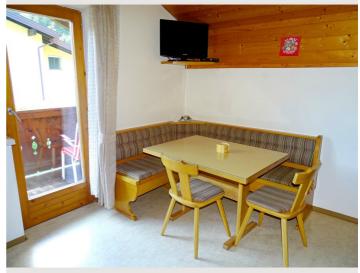

#### **Descripiton of accommodation**

Traditionally furnished, the living area has a cosy corner dining area, a corner sofa and a super king size bed (1.8m wide x 1.9m), with bedside tables and wardrobe.

There is also a flat screen TV with satellite channels. The living/dining area leads onto a south facing balcony with table and chairs and mountain views.

There is a super king size bed (1.8m wide  $\times$  2m), and a single sofa bed in the bedroom (1m  $\times$  1.8m), as well as bedside tables and a large wardrobe with full height mirror.