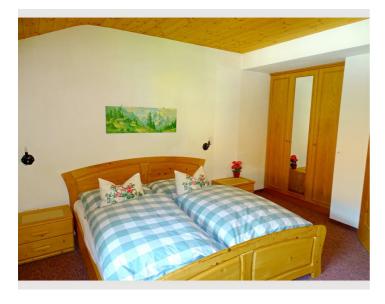

### **Sleeping options**

#### **Descripiton of accommodation**

Traditionally furnished, the living area has a cosy corner dining area, a corner sofa and a super king size bed (1.8m wide x 1.9m), with bedside tables and wardrobe.

There is also a flat screen TV with satellite channels. The living/dining area leads onto a south facing balcony with table and chairs and mountain views.

There is a super king size bed (1.8m wide  $\times$  2m), and a single sofa bed in the bedroom (1m  $\times$  1.8m), as well as bedside tables and a large wardrobe with full height mirror.