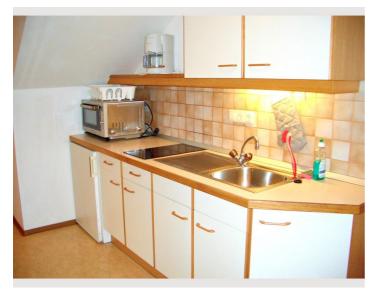

The kitchen is equipped with a 2 ring hob, combi oven, with grill, fridge with freezer compartment, sink, toaster, coffee machine, crockery and cutlery and cooking utensils.

Aberg apartment has a newly renovated bathroom with shower and 2 basins, and a separate toilet.

## **Kitchen**

- Private kitchen
- Glasses/Tableware
- Microwave

- Cooking utensils
- Filter coffee