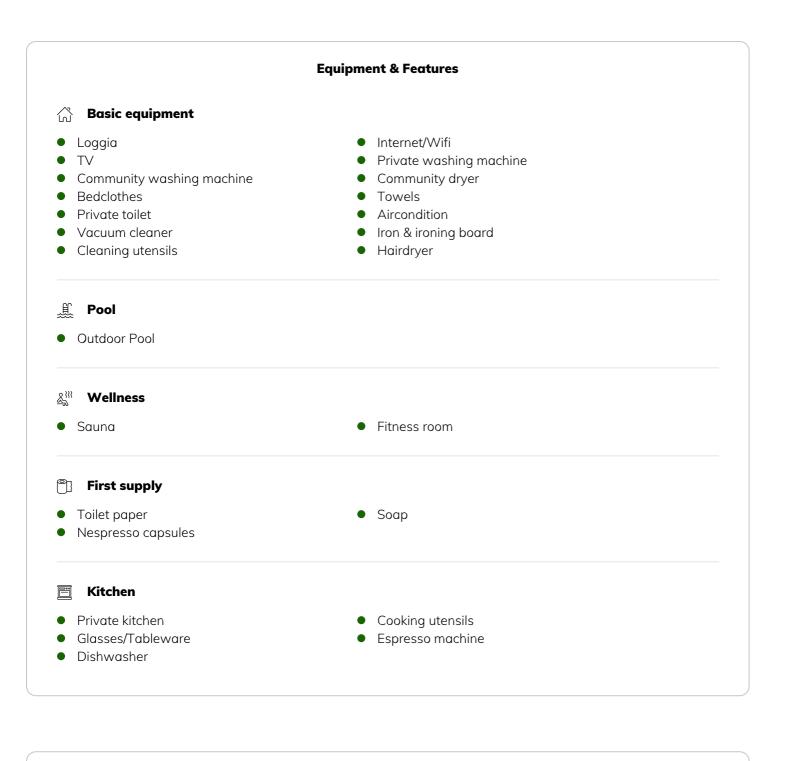

Fully and modernly furnished: fitted kitchen (Miele appliances!) including kitchen utensils and crockery, washing machine, bathroom with bathtub/walk-in shower, flat screen TV, high-speed Internet.

[Access to the pool and fitness room is only included with a minimum rental period of 3 months.]

The impressive, 19 m long rooftop pool (on the 33rd floor – only in summer) with a fascinating view of the city and windprotected sun deck with numerous sunbathing areas invites you to swim every day from early in the morning at sunrise to late in the evening at sunset.

You enjoy the luxurious comfort of a private gym right in the building with a view of and direct access to the green plaza. The high-end equipment enables a variety of training options (strength/cardio) for personal fitness.

A well-equipped wellness area with sauna and relaxation room is available for a fee. Direct access to the community terrace offers the opportunity to get some fresh air and to ventilate sufficiently.

All amenities for daily needs such as a supermarket in the direct neighborhood and the Donau Zentrum shopping center are in the immediate vicinity.