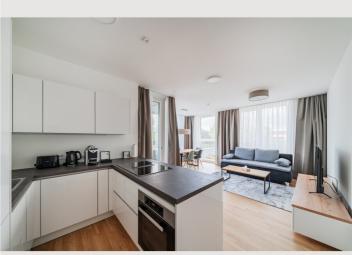

Fully and modernly furnished: fitted kitchen (Miele appliances!) including kitchen utensils and crockery, washing machine, bathroom with bathtub/walk-in shower, flat screen TV, high-speed Internet.

[Access to the pool and fitness room is only included with a minimum rental period of 3 months.]