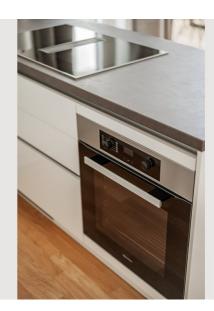

Fully and modernly furnished: fitted kitchen (Miele appliances!) including kitchen utensils and crockery, washing machine, bathroom with bathtub/walk-in shower, flat screen TV, high-speed Internet.

[Access to the pool and fitness room is only included with a minimum rental period of 3 months.]