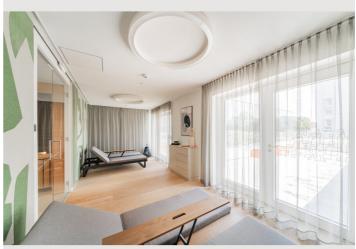

# V22-Apartments 2 bedrooms

Object number: V22-3Z

The new and modernly furnished 2-bedroom apartment is located in a recently built high-rise building near Donau Zentrum shopping center and has a balcony/loggia featuring a seating area.

### **Descripiton of accommodation**

3D-tour of 2 sample apartment: https://my.matterport.com/show/?m=iWxqnH1exZV https://my.matterport.com/show/?m=AaKs65cCeui

The new and modernly furnished 2-bedroom apartment is located in a recently built high-rise building near Donau Zentrum shopping center and has a balcony/loggia featuring a seating area.