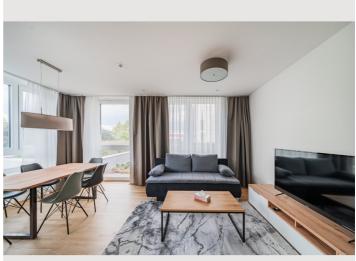

# V22-Apartments 2 bedrooms

Object number: V22-3Z

The new and modernly furnished 2-bedroom apartment is located in a recently built high-rise building near Donau Zentrum shopping center and has a balcony/loggia featuring a seating area.

### **Descripiton of accommodation**

3D-tour of 2 sample apartment: https://my.matterport.com/show/?m=iWxqnH1exZV https://my.matterport.com/show/?m=AaKs65cCeui

The new and modernly furnished 2-bedroom apartment is located in a recently built high-rise building near Donau Zentrum shopping center and has a balcony/loggia featuring a seating area.