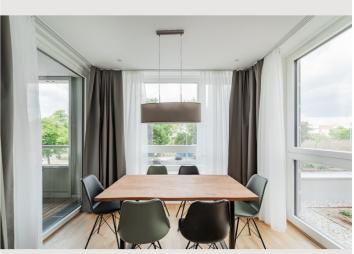

# V22-Apartments 2 bedrooms

Object number: V22-3Z

The new and modernly furnished 2-bedroom apartment is located in a recently built high-rise building near Donau Zentrum shopping center and has a balcony/loggia featuring a seating area.

### **Descripiton of accommodation**

3D-tour of 2 sample apartment: https://my.matterport.com/show/?m=iWxqnH1exZV https://my.matterport.com/show/?m=AaKs65cCeui

The new and modernly furnished 2-bedroom apartment is located in a recently built high-rise building near Donau Zentrum shopping center and has a balcony/loggia featuring a seating area.