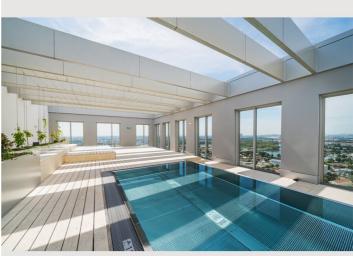

The impressive, 19 m long rooftop pool (on the 33rd floor – only in summer) with a fascinating view of the city and windprotected sun deck with numerous sunbathing areas invites you to swim every day from early in the morning at sunrise to late in the evening at sunset.