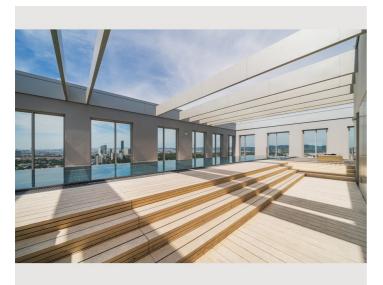

The impressive, 19 m long rooftop pool (on the 33rd floor – only in summer) with a fascinating view of the city and windprotected sun deck with numerous sunbathing areas invites you to swim every day from early in the morning at sunrise to late in the evening at sunset.