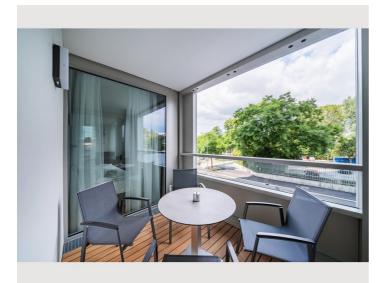

# V22-Apartments 2 bedrooms

Object number: V22-3Z

The new and modernly furnished 2-bedroom apartment is located in a recently built high-rise building near Donau Zentrum shopping center and has a balcony/loggia featuring a seating area.

### **Descripiton of accommodation**

3D-tour of 2 sample apartment: https://my.matterport.com/show/?m=iWxqnH1exZV https://my.matterport.com/show/?m=AaKs65cCeui

The new and modernly furnished 2-bedroom apartment is located in a recently built high-rise building near Donau Zentrum shopping center and has a balcony/loggia featuring a seating area.