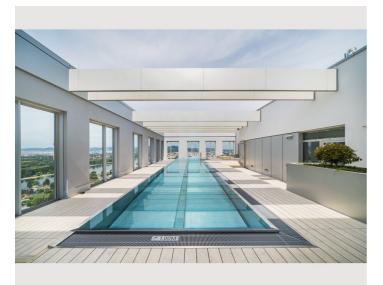

The impressive, 19 m long rooftop pool (on the 33rd floor – only in summer) with a fascinating view of the city and windprotected sun deck with numerous sunbathing areas invites you to swim every day from early in the morning at sunrise to late in the evening at sunset.