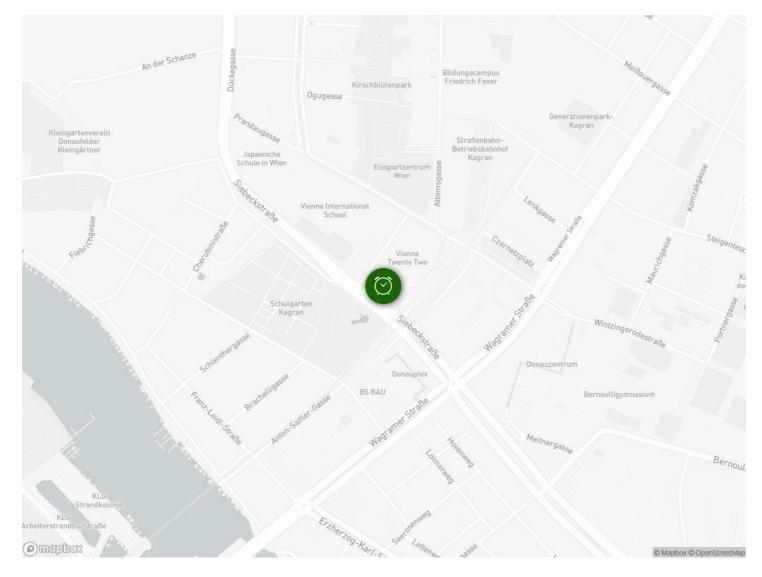

The residential tower in the new VIENNA TWENTYTWO district offers excellent accessibility from all directions with its ideal transport location directly at the underground (U1 - Kagran), tram (lines 25 & 26) and bus station Kagran, opposite the Donau Zentrum and the Cineplexx and near the Old Danube. The immediate surroundings offer a wide range of opportunities for leisure and sport as well as local recreation and shopping.

## Location