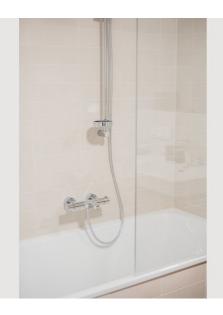

Fully and modernly furnished: fitted kitchen (Miele appliances!) including kitchen utensils and crockery, washing machine, bathroom with bathtub/walk-in shower, flat screen TV, high-speed Internet.

[Access to the pool and fitness room is only included with a minimum rental period of 3 months.]