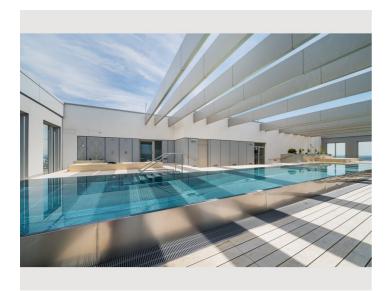

The impressive, 19 m long rooftop pool (on the 33rd floor – only in summer) with a fascinating view of the city and windprotected sun deck with numerous sunbathing areas invites you to swim every day from early in the morning at sunrise to late in the evening at sunset.