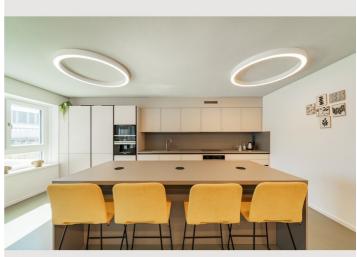

### **Descripiton of accommodation**

3D-tour of 2 sample apartment: https://my.matterport.com/show/?m=iWxqnH1exZV https://my.matterport.com/show/?m=AaKs65cCeui

The new and modernly furnished 2-bedroom apartment is located in a recently built high-rise building near Donau Zentrum shopping center and has a balcony/loggia featuring a seating area.

Fully and modernly furnished: fitted kitchen (Miele appliances!) including kitchen utensils and crockery, washing machine, bathroom with bathtub/walk-in shower, flat screen TV, high-speed Internet.

[Access to the pool and fitness room is only included with a minimum rental period of 3 months.]