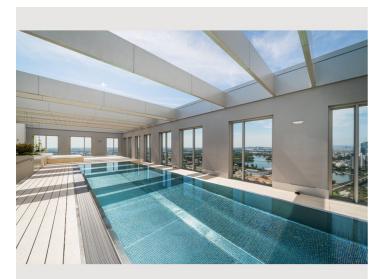

The impressive, 19 m long rooftop pool (on the 33rd floor – only in summer) with a fascinating view of the city and windprotected sun deck with numerous sunbathing areas invites you to swim every day from early in the morning at sunrise to late in the evening at sunset.