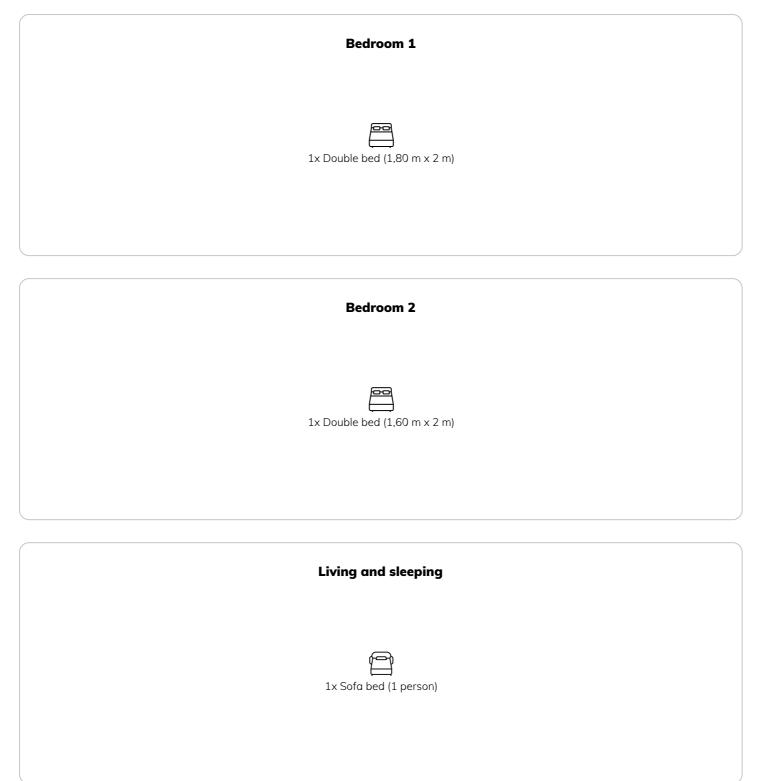

otal</b> incl. VAT. | € 3.885,87          |
| Security deposit        | € 2.800,00          |

| D      | <b>Living space</b><br>77m <sup>2</sup>                                                          | ĨĨ              | <b>1. floor</b><br>Elevator available   |
|--------|--------------------------------------------------------------------------------------------------|-----------------|-----------------------------------------|
| (ଚିଚି) | <b>Maximum occupancy</b><br>4 Persons                                                            | <del>ال</del> ا | <b>Check-in</b><br>13:00 - 23:59 Clock  |
| Ĩ      | <b>Complete accommodation</b> ⑦<br>1 private bathroom 2 Separated bedrooms 1 Living-Sleepingroom | ÷               | <b>Check-out</b><br>00:01 - 11:00 Clock |

# **Sleeping options**



### **Descripiton of accommodation**

3D-tour of 2 sample apartment: https://my.matterport.com/show/?m=iWxqnH1exZV https://my.matterport.com/show/?m=AaKs65cCeui

The new and modernly furnished 2-bedroom apartment is located in a recently built high-rise building near Donau Zentrum shopping center and has a balcony/loggia featuring a seating area.

Fully and modernly furnished: fitted kitchen (Miele appliances!) including kitchen utensils and crockery, washing machine, bathroom with bathtub/walk-in shower, flat screen TV, high-speed Internet.

[Access to the pool and fitness room is only included with a minimum rental period of 3 months.]

The impressive, 19 m long rooftop pool (on the 33rd floor – only in summer) with a fascinating view of the city and windprotected sun deck with numerou