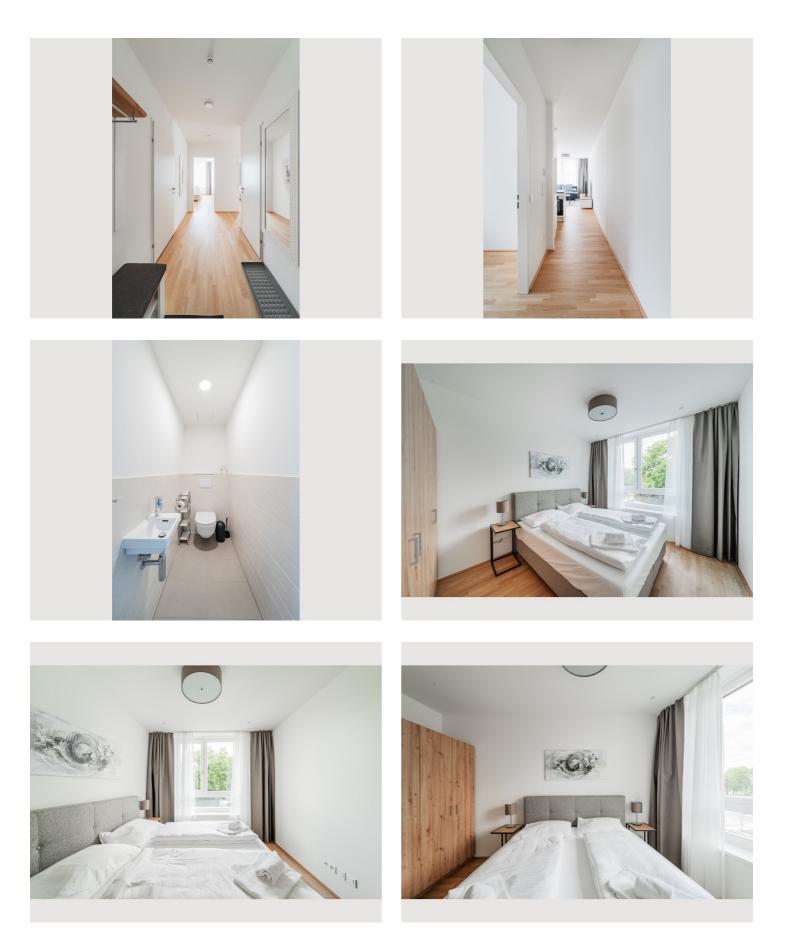

### **Descripiton of accommodation**

3D-tour of 2 sample apartment: https://my.matterport.com/show/?m=iWxqnH1exZV https://my.matterport.com/show/?m=AaKs65cCeui

The new and modernly furnished 2-bedroom apartment is located in a recently built high-rise building near Donau Zentrum shopping center and has a balcony/loggia featuring a seating area.

| D      | <b>Living space</b><br>77m <sup>2</sup>                                                          | ĨĨ              | <b>1. floor</b><br>Elevator available   |
|--------|--------------------------------------------------------------------------------------------------|-----------------|-----------------------------------------|
| (ଚିଚି) | <b>Maximum occupancy</b><br>4 Persons                                                            | <del>ال</del> ا | <b>Check-in</b><br>13:00 - 23:59 Clock  |
| Ĩ      | <b>Complete accommodation</b> ⑦<br>1 private bathroom 2 Separated bedrooms 1 Living-Sleepingroom | ÷               | <b>Check-out</b><br>00:01 - 11:00 Clock |