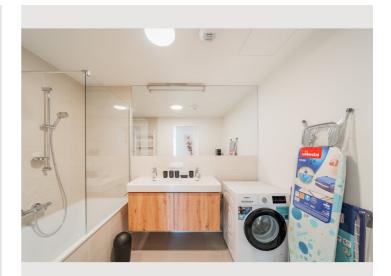

Fully and modernly furnished: fitted kitchen (Miele appliances!) including kitchen utensils and crockery, washing machine, bathroom with bathtub/walk-in shower, flat screen TV, high-speed Internet.

[Access to the pool and fitness room is only included with a minimum rental period of 3 months.]