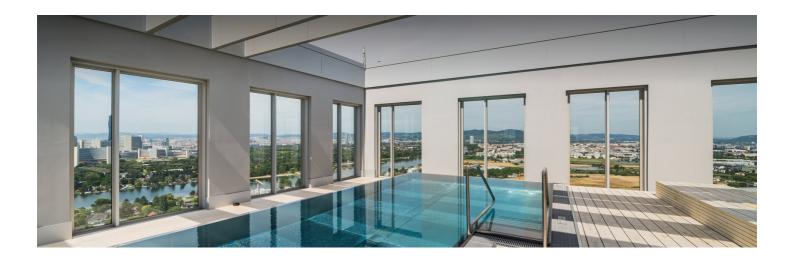

The impressive, 19 m long rooftop pool (on the 33rd floor – only in summer) with a fascinating view of the city and windprotected sun deck with numerous sunbathing areas invites you to swim every day from early in the morning at sunrise to late in the evening at sunset.