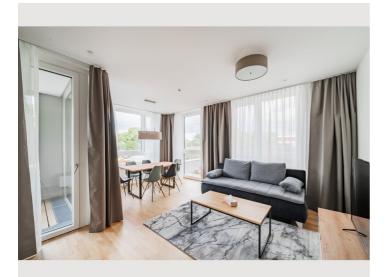

# V22-Apartments 2 bedrooms

Object number: V22-3Z

The new and modernly furnished 2-bedroom apartment is located in a recently built high-rise building near Donau Zentrum shopping center and has a balcony/loggia featuring a seating area.

### **Descripiton of accommodation**

3D-tour of 2 sample apartment: https://my.matterport.com/show/?m=iWxqnH1exZV https://my.matterport.com/show/?m=AaKs65cCeui

The new and modernly furnished 2-bedroom apartment is located in a recently built high-rise building near Donau Zentrum shopping center and has a balcony/loggia featuring a seating area.