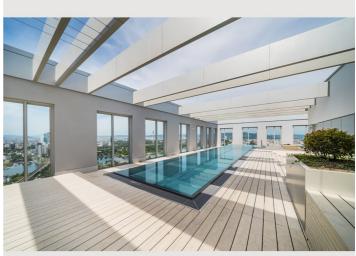

The impressive, 19 m long rooftop pool (on the 33rd floor – only in summer) with a fascinating view of the city and windprotected sun deck with numerous sunbathing areas invites you to swim every day from early in the morning at sunrise to late in the evening at sunset.