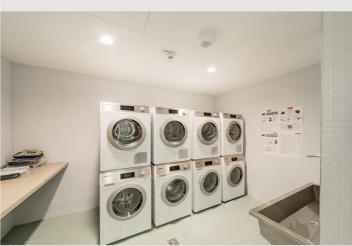

Fully and modernly furnished: fitted kitchen (Miele appliances!) including kitchen utensils and crockery, washing machine, bathroom with bathtub/walk-in shower, flat screen TV, high-speed Internet.

[Access to the pool and fitness room is only included with a minimum rental period of 3 months.]