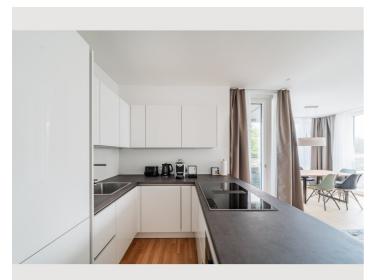

Fully and modernly furnished: fitted kitchen (Miele appliances!) including kitchen utensils and crockery, washing machine, bathroom with bathtub/walk-in shower, flat screen TV, high-speed Internet.

[Access to the pool and fitness room is only included with a minimum rental period of 3 months.]