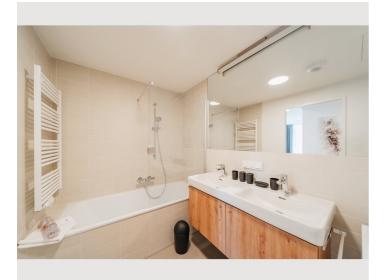

Fully and modernly furnished: fitted kitchen (Miele appliances!) including kitchen utensils and crockery, washing machine, bathroom with bathtub/walk-in shower, flat screen TV, high-speed Internet.

[Access to the pool and fitness room is only included with a minimum rental period of 3 months.]