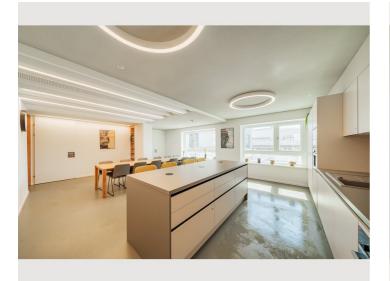

### **Descripiton of accommodation**

3D-tour of 2 sample apartment: https://my.matterport.com/show/?m=iWxqnH1exZV https://my.matterport.com/show/?m=AaKs65cCeui

The new and modernly furnished 2-bedroom apartment is located in a recently built high-rise building near Donau Zentrum shopping center and has a balcony/loggia featuring a seating area.

Fully and modernly furnished: fitted kitchen (Miele appliances!) including kitchen utensils and crockery, washing machine, bathroom with bathtub/walk-in shower, flat screen TV, high-speed Internet.

[Access to the pool and fitness room is only included with a minimum rental period of 3 months.]