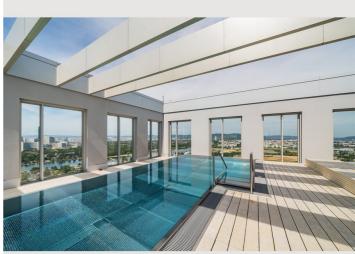

The impressive, 19 m long rooftop pool (on the 33rd floor – only in summer) with a fascinating view of the city and windprotected sun deck with numerous sunbathing areas invites you to swim every day from early in the morning at sunrise to late in the evening at sunset.