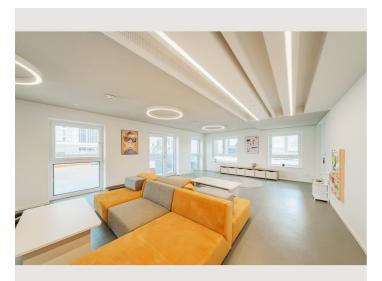

# **Picture gallery**

| Infrastructure                                                                                |                                                                                                                                                                                                                                                                           |  |  |
|-----------------------------------------------------------------------------------------------|---------------------------------------------------------------------------------------------------------------------------------------------------------------------------------------------------------------------------------------------------------------------------|--|--|
| 鬱 in the neighboring house (20m)                                                              | U1-Kagran across the street                                                                                                                                                                                                                                               |  |  |
| 😭 in front of the buiding                                                                     |                                                                                                                                                                                                                                                                           |  |  |
| with its ideal transport location directly at th<br>Kagran, opposite the Donau Zentrum and tl | WENTYTWO district offers excellent accessibility from all directions<br>he underground (U1 - Kagran), tram (lines 25 & 26) and bus station<br>he Cineplexx and near the Old Danube. The immediate surroundings<br>ire and sport as well as local recreation and shopping. |  |  |