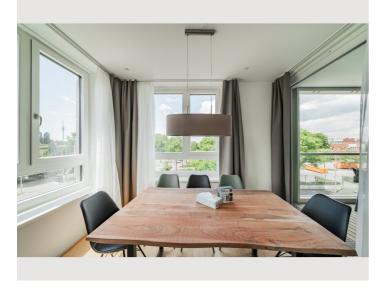

# **V22-Apartments 3 bedrooms**

Object number: V22-4Z

View and rent online

The new and modernly furnished 3-bedroom apartment is located in a recently built high-rise building near Donau Zentrum shopping center and has a balcony/loggia featuring a seating area.

#### **Descripiton of accommodation**

3D-tour of that apartment: https://my.matterport.com/show/?m=1WskbbY856b

The new and modernly furnished 3-bedroom apartment is located in a recently built high-rise building near Donau Zentrum shopping center and has a balcony/loggia featuring a seating area.