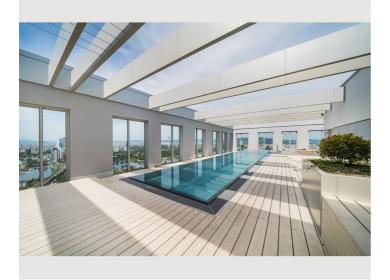

The impressive, 19 m long rooftop pool (on the 33rd floor – only in summer) with a fascinating view of the city and wind-protected sun deck with numerous sunbathing areas invites you to swim every day from early in the morning at sunrise to late in the evening at sunset.