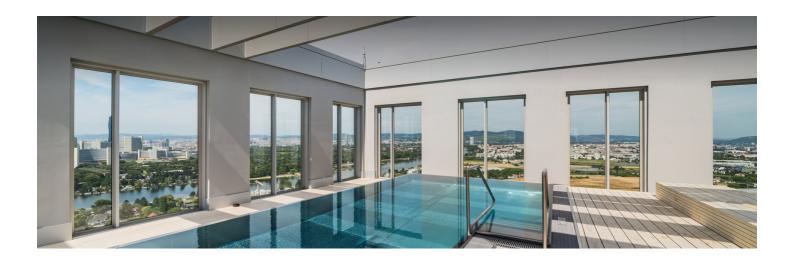

The impressive, 19 m long rooftop pool (on the 33rd floor – only in summer) with a fascinating view of the city and wind-protected sun deck with numerous sunbathing areas invites you to swim every day from early in the morning at sunrise to late in the evening at sunset.