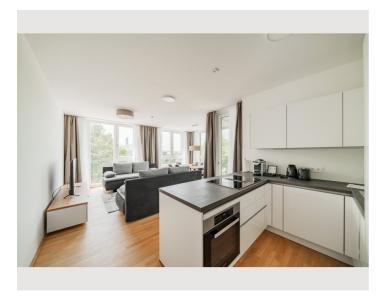

Fully and modernly furnished: fitted kitchen (Miele appliances!) including kitchen utensils and crockery, washing machine, bathroom with bathtub/walk-in shower, flat screen TV, high-speed Internet.

[Access to the pool and fitness room is only included with a minimum rental period of 3 months.]