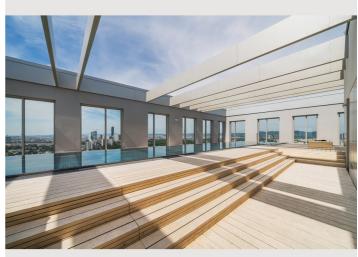

The impressive, 19 m long rooftop pool (on the 33rd floor – only in summer) with a fascinating view of the city and wind-protected sun deck with numerous sunbathing areas invites you to swim every day from early in the morning at sunrise to late in the evening at sunset.

### **Picture gallery**