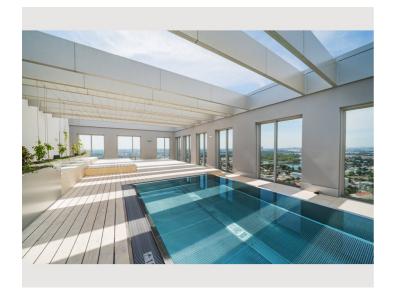

The impressive, 19 m long rooftop pool (on the 33rd floor – only in summer) with a fascinating view of the city and wind-protected sun deck with numerous sunbathing areas invites you to swim every day from early in the morning at sunrise to late in the evening at sunset.

### **Picture gallery**