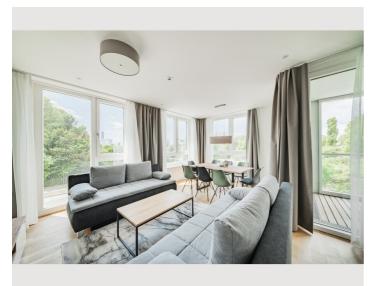

# **V22-Apartments 3 bedrooms**

Object number: V22-4Z

View and rent online

The new and modernly furnished 3-bedroom apartment is located in a recently built high-rise building near Donau Zentrum shopping center and has a balcony/loggia featuring a seating area.

#### **Descripiton of accommodation**

3D-tour of that apartment: https://my.matterport.com/show/?m=1WskbbY856b

The new and modernly furnished 3-bedroom apartment is located in a recently built high-rise building near Donau Zentrum shopping center and has a balcony/loggia featuring a seating area.