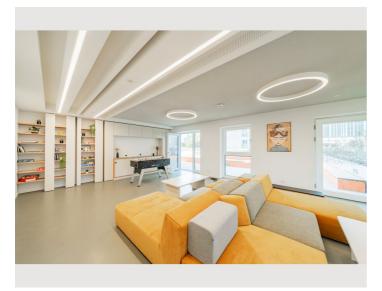

/Wifi Private washing machine TV Community washing machine Community dryer Bedclothes Towels Private toilet Aircondition Vacuum cleaner Iron & ironing board Cleaning utensils Hairdryer ∭ Pool Outdoor Pool Wellness Sauna Fitness room First supply Toilet paper Soap Nespresso capsules

### Informations

Cooking utensils

• Espresso machine

- Suitable for children
- Pets forbidden

Kitchen

Dishwasher

Private kitchen

Glasses/Tableware

• Bicycle room free of charge

- Short-term parking zone subject to a charge
- Regular cleaning at extra cost

#### **Additional services**

• Parking within house (€ 252,00)

All prices are gross per month - billing is done directly with the lessor.

### **Picture gallery**

























































































































#### Infrastructure

m in the neighboring house (20m)

U1-Kagran across the street

in front of the buiding

The residential tower in the new VIENNA TWENTYTWO district offers excellent accessibility from all directions with its ideal transport location directly at the underground (U1 - Kagran), tram (lines 25 & 26) and bus station Kagran, opposite the Donau Zentrum and the Cineplexx and near the Old Danube. The immediate surroundings offer a wide range of opportunities for leisure and sport as well as local recreation and shopping.

#### Location