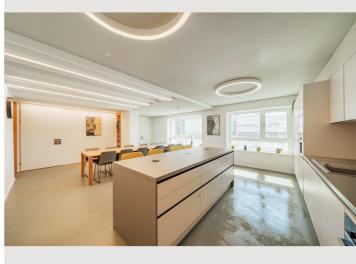

# **V22-Apartments 3 bedrooms**

Object number: V22-4Z

View and rent online

The new and modernly furnished 3-bedroom apartment is located in a recently built high-rise building near Donau Zentrum shopping center and has a balcony/loggia featuring a seating area.

#### **Descripiton of accommodation**

3D-tour of that apartment: https://my.matterport.com/show/?m=1WskbbY856b

The new and modernly furnished 3-bedroom apartment is located in a recently built high-rise building near Donau Zentrum shopping center and has a balcony/loggia featuring a seating area.

Fully and modernly furnished: fitted kitchen (Miele appliances!) including kitchen utensils and crockery, washing machine, bathroom with bathtub/walk-in shower, flat screen TV, high-speed Internet.

[Access to the pool and fitness room is only included with a minimum rental period of 3 months.]