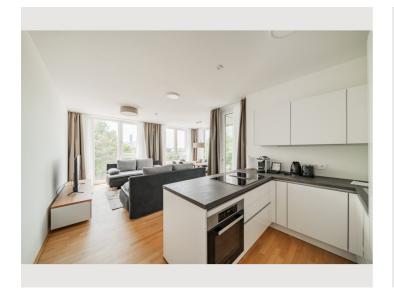

Fully and modernly furnished: fitted kitchen (Miele appliances!) including kitchen utensils and crockery, washing machine, bathroom with bathtub/walk-in shower, flat screen TV, high-speed Internet.

[Access to the pool and fitness room is only included with a minimum rental period of 3 months.]