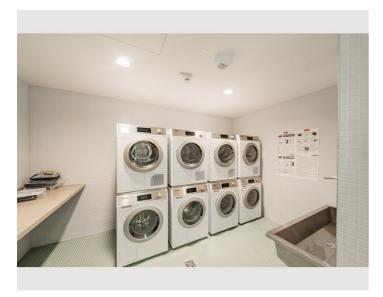

## **Equipment & Features Basic equipment** Loggia Internet/Wifi Private washing machine TV Community washing machine Community dryer Bedclothes Towels Private toilet Aircondition Vacuum cleaner Iron & ironing board Cleaning utensils Hairdryer ∭ Pool Outdoor Pool Wellness Sauna Fitness room First supply Toilet paper Soap Nespresso capsules