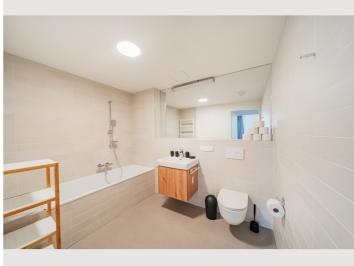

2 private bathrooms 3 Separated bedrooms 1 Living-Sleepingroom

1. floor

Elevator available

**←** Check-in

13:00 - 23:59 Clock

00:01 - 11:00 Clock

**Sleeping options** 

Fully and modernly furnished: fitted kitchen (Miele appliances!) including kitchen utensils and crockery, washing machine, bathroom with bathtub/walk-in shower, flat screen TV, high-speed Internet.

[Access to the pool and fitness room is only included with a minimum rental period of 3 months.]

## **Equipment & Features Basic equipment** Loggia Internet/Wifi Private washing machine TV Community washing machine Community dryer Bedclothes Towels Private toilet Aircondition Vacuum cleaner Iron & ironing board Cleaning utensils Hairdryer ∭ Pool Outdoor Pool Wellness Sauna Fitness room First supply Toilet paper Soap Nespresso capsules