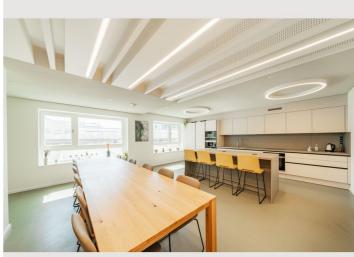

# **V22-Apartments 3 bedrooms**

Object number: V22-4Z

View and rent online

The new and modernly furnished 3-bedroom apartment is located in a recently built high-rise building near Donau Zentrum shopping center and has a balcony/loggia featuring a seating area.

#### **Descripiton of accommodation**

3D-tour of that apartment: https://my.matterport.com/show/?m=1WskbbY856b

The new and modernly furnished 3-bedroom apartment is located in a recently built high-rise building near Donau Zentrum shopping center and has a balcony/loggia featuring a seating area.

Fully and modernly furnished: fitted kitchen (Miele appliances!) including kitchen utensils and crockery, washing machine, bathroom with bathtub/walk-in shower, flat screen TV, high-speed Internet.

[Access to the pool and fitness room is only included with a minimum rental period of 3 months.]