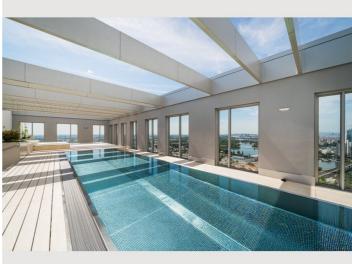

The impressive, 19 m long rooftop pool (on the 33rd floor – only in summer) with a fascinating view of the city and wind-protected sun deck with numerous sunbathing areas invites you to swim every day from early in the morning at sunrise to late in the evening at sunset.

### **Picture gallery**