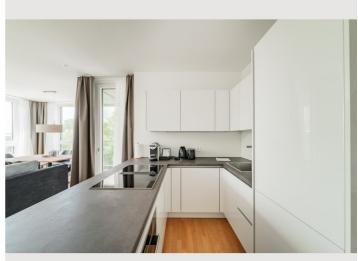

Fully and modernly furnished: fitted kitchen (Miele appliances!) including kitchen utensils and crockery, washing machine, bathroom with bathtub/walk-in shower, flat screen TV, high-speed Internet.

[Access to the pool and fitness room is only included with a minimum rental period of 3 months.]