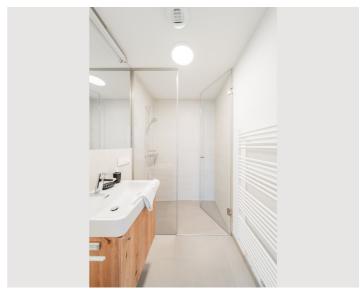

2 private bathrooms 3 Separated bedrooms 1 Living-Sleepingroom

1. floor

Elevator available

**←** Check-in

13:00 - 23:59 Clock

00:01 - 11:00 Clock

**Sleeping options** 

Fully and modernly furnished: fitted kitchen (Miele appliances!) including kitchen utensils and crockery, washing machine, bathroom with bathtub/walk-in shower, flat screen TV, high-speed Internet.

[Access to the pool and fitness room is only included with a minimum rental period of 3 months.]