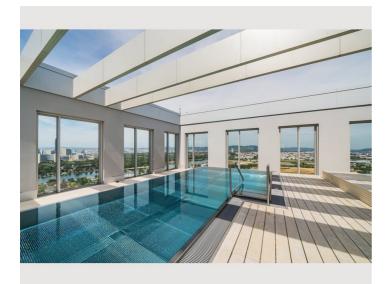

The impressive, 19 m long rooftop pool (on the 33rd floor – only in summer) with a fascinating view of the city and wind-protected sun deck with numerous sunbathing areas invites you to swim every day from early in the morning at sunrise to late in the evening at sunset.

### **Picture gallery**