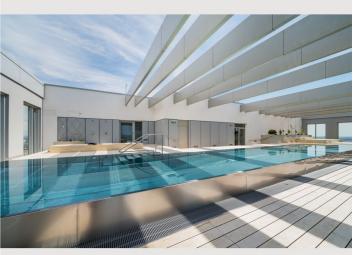

The impressive, 19 m long rooftop pool (on the 33rd floor – only in summer) with a fascinating view of the city and wind-protected sun deck with numerous sunbathing areas invites you to swim every day from early in the morning at sunrise to late in the evening at sunset.