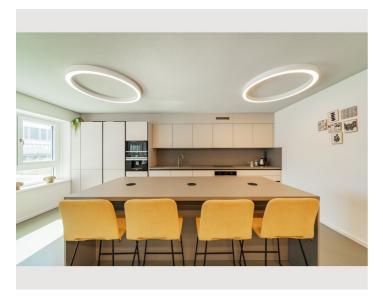

# **V22-Apartments 3 bedrooms**

Object number: V22-4Z

View and rent online

The new and modernly furnished 3-bedroom apartment is located in a recently built high-rise building near Donau Zentrum shopping center and has a balcony/loggia featuring a seating area.

#### **Descripiton of accommodation**

3D-tour of that apartment: https://my.matterport.com/show/?m=1WskbbY856b

The new and modernly furnished 3-bedroom apartment is located in a recently built high-rise building near Donau Zentrum shopping center and has a balcony/loggia featuring a seating area.

Fully and modernly furnished: fitted kitchen (Miele appliances!) including kitchen utensils and crockery, washing machine, bathroom with bathtub/walk-in shower, flat screen TV, high-speed Internet.

[Access to the pool and fitness room is only included with a minimum rental period of 3 months.]