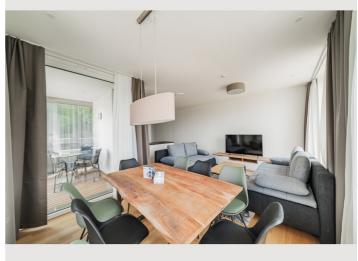

# **V22-Apartments 3 bedrooms**

Object number: V22-4Z

View and rent online

The new and modernly furnished 3-bedroom apartment is located in a recently built high-rise building near Donau Zentrum shopping center and has a balcony/loggia featuring a seating area.

#### **Descripiton of accommodation**

3D-tour of that apartment: https://my.matterport.com/show/?m=1WskbbY856b

The new and modernly furnished 3-bedroom apartment is located in a recently built high-rise building near Donau Zentrum shopping center and has a balcony/loggia featuring a seating area.