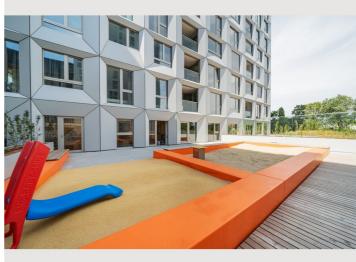

A well-equipped wellness area with sauna and relaxation room is available for a fee. Direct access to the community terrace offers the opportunity to get some fresh air and to ventilate sufficiently.

All amenities for daily needs such as a supermarket in the direct neighborhood and the Donau Zentrum shopping center are in the immediate vicinity.

The residential tower in the new VIENNA TWENTYTWO district offers excellent accessibility from all directions with its ideal transport location directly at the underground (U1 - Kagran), tram (lines 25 & 26) and bus station Kagran, opposite the Donau Zentrum and the Cineplexx and near the Old Danube. The immediate surroundings offer a wide range of opportunities for leisure and sport as well as local recreation and shopping.