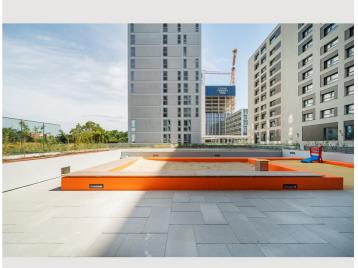

The impressive, 19 m long rooftop pool (on the 33rd floor – only in summer) with a fascinating view of the city and wind-protected sun deck with numerous sunbathing areas invites you to swim every day from early in the morning at sunrise to late in the evening at sunset.

The residential tower in the new VIENNA TWENTYTWO district offers excellent accessibility from all directions with its ideal transport location directly at the underground (U1 - Kagran), tram (lines 25 & 26) and bus station Kagran, opposite the Donau Zentrum and the Cineplexx and near the Old Danube. The immediate surroundings offer a wide range of opportunities for leisure and sport as well as local recreation and shopping.

#### Infrastructure

m in the neighboring house (20m)

U1-Kagran across the street

in front of the buiding

The residential tower in the new VIENNA TWENTYTWO district offers excellent accessibility from all directions with its ideal transport location directly at the underground (U1 - Kagran), tram (lines 25 & 26) and bus station Kagran, opposite the Donau Zentrum and the Cineplexx and near the Old Danube. The immediate surroundings offer a wide range of opportunities for leisure and sport as well as local recreation and shopping.