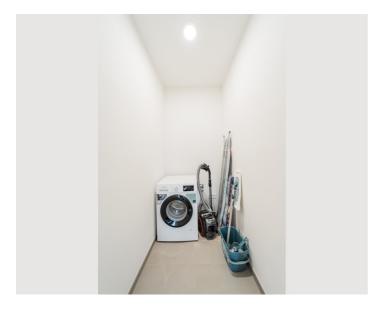

Fully and modernly furnished: fitted kitchen (Miele appliances!) including kitchen utensils and crockery, washing machine, bathroom with bathtub/walk-in shower, flat screen TV, high-speed Internet.

[Access to the pool and fitness room is only included with a minimum rental period of 3 months.]

## **Equipment & Features Basic equipment** Loggia Internet/Wifi Private washing machine TV Community washing machine Community dryer Bedclothes Towels Private toilet Aircondition Vacuum cleaner Iron & ironing board Cleaning utensils Hairdryer ∭ Pool Outdoor Pool Wellness Sauna Fitness room First supply Toilet paper Soap Nespresso capsules