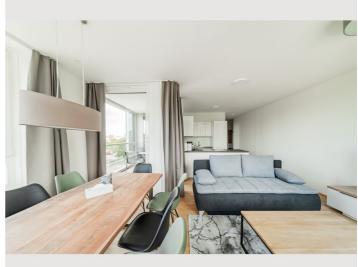

# **V22-Apartments 3 bedrooms**

Object number: V22-4Z

View and rent online

The new and modernly furnished 3-bedroom apartment is located in a recently built high-rise building near Donau Zentrum shopping center and has a balcony/loggia featuring a seating area.

#### **Descripiton of accommodation**

3D-tour of that apartment: https://my.matterport.com/show/?m=1WskbbY856b

The new and modernly furnished 3-bedroom apartment is located in a recently built high-rise building near Donau Zentrum shopping center and has a balcony/loggia featuring a seating area.