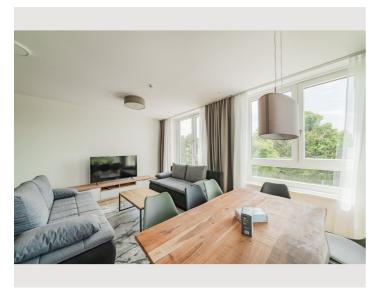

# **V22-Apartments 3 bedrooms**

Object number: V22-4Z

View and rent online

The new and modernly furnished 3-bedroom apartment is located in a recently built high-rise building near Donau Zentrum shopping center and has a balcony/loggia featuring a seating area.

#### **Descripiton of accommodation**

3D-tour of that apartment: https://my.matterport.com/show/?m=1WskbbY856b

The new and modernly furnished 3-bedroom apartment is located in a recently built high-rise building near Donau Zentrum shopping center and has a balcony/loggia featuring a seating area.