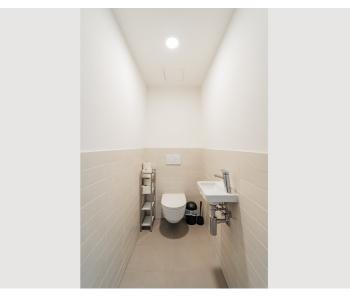

2 private bathrooms 3 Separated bedrooms 1 Living-Sleepingroom

1. floor

Elevator available

**←** Check-in

13:00 - 23:59 Clock

00:01 - 11:00 Clock

**Sleeping options** 

## **Equipment & Features Basic equipment** Loggia Internet/Wifi Private washing machine TV Community washing machine Community dryer Bedclothes Towels Private toilet Aircondition Vacuum cleaner Iron & ironing board Cleaning utensils Hairdryer ∭ Pool Outdoor Pool Wellness Sauna Fitness room First supply Toilet paper Soap Nespresso capsules