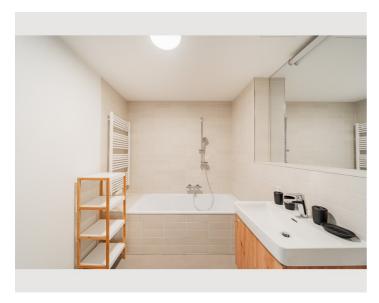

2 private bathrooms 3 Separated bedrooms 1 Living-Sleepingroom

1. floor

Elevator available

**←** Check-in

13:00 - 23:59 Clock

00:01 - 11:00 Clock

**Sleeping options** 

Fully and modernly furnished: fitted kitchen (Miele appliances!) including kitchen utensils and crockery, washing machine, bathroom with bathtub/walk-in shower, flat screen TV, high-speed Internet.

[Access to the pool and fitness room is only included with a minimum rental period of 3 months.]

## **Equipment & Features Basic equipment** Loggia Internet/Wifi Private washing machine TV Community washing machine Community dryer Bedclothes Towels Private toilet Aircondition Vacuum cleaner Iron & ironing board Cleaning utensils Hairdryer ∭ Pool Outdoor Pool Wellness Sauna Fitness room First supply Toilet paper Soap Nespresso capsules