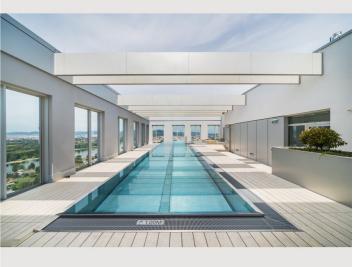

The impressive, 19 m long rooftop pool (on the 33rd floor – only in summer) with a fascinating view of the city and wind-protected sun deck with numerous sunbathing areas invites you to swim every day from early in the morning at sunrise to late in the evening at sunset.