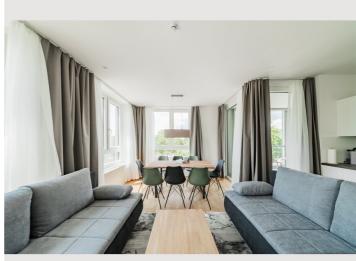

# **V22-Apartments 3 bedrooms**

Object number: V22-4Z

View and rent online

The new and modernly furnished 3-bedroom apartment is located in a recently built high-rise building near Donau Zentrum shopping center and has a balcony/loggia featuring a seating area.

#### **Descripiton of accommodation**

3D-tour of that apartment: https://my.matterport.com/show/?m=1WskbbY856b

The new and modernly furnished 3-bedroom apartment is located in a recently built high-rise building near Donau Zentrum shopping center and has a balcony/loggia featuring a seating area.