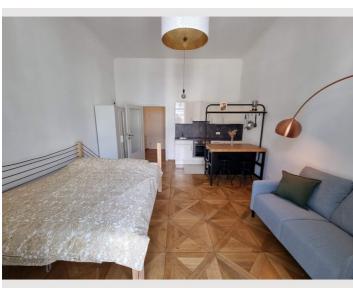

## **Descripiton of accommodation**

The apartment is superbly centrally located with a view of the Kunsthaus. It has everything needed for a short stay. In addition to dishes, all utensils are available to prepare lunch or dinner. The French balcony is perfect for observing city life while enjoying a coffee. The bed is freshly made for each guest, and fresh towels are provided. Shower gels and a hairdryer are also available. We emphasize a mindful and careful handling of the apartment and its contents because the space and furnishings are dear to us  $\P$ .

# **Picture gallery**