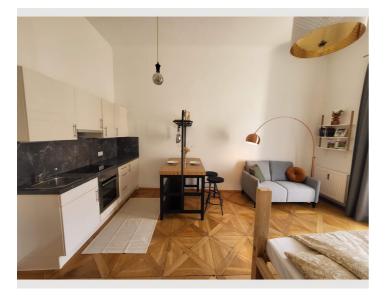

## **Descripiton of accommodation**

The apartment is superbly centrally located with a view of the Kunsthaus. It has everything needed for a short stay. In addition to dishes, all utensils are available to prepare lunch or dinner. The French balcony is perfect for observing city life while enjoying a coffee. The bed is freshly made for each guest, and fresh towels are provided. Shower gels and a hairdryer are also available. We emphasize a mindful and careful handling of the apartment and its contents because the space and furnishings are dear to us  $\P$ .

# **Picture gallery**