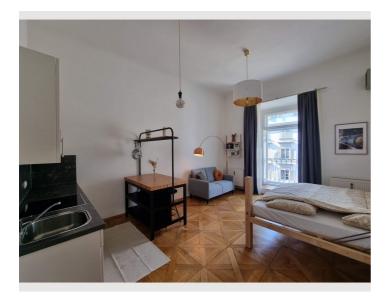

## **Descripiton of accommodation**

The apartment is superbly centrally located with a view of the Kunsthaus. It has everything needed for a short stay. In addition to dishes, all utensils are available to prepare lunch or dinner. The French balcony is perfect for observing city life while enjoying a coffee. The bed is freshly made for each guest, and fresh towels are provided. Shower gels and a hairdryer are also available. We emphasize a mindful and careful handling of the apartment and its contents because the space and furnishings are dear to us  $\P$ .

# **Picture gallery**