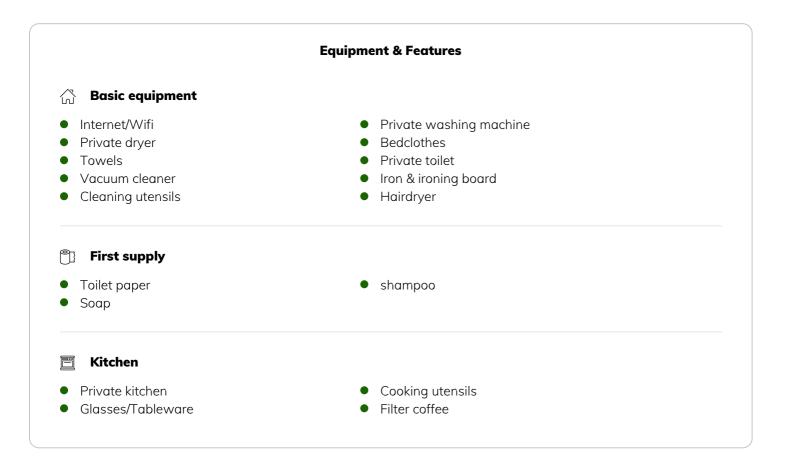

## **Descripiton of accommodation**

The apartment is superbly centrally located with a view of the Kunsthaus. It has everything needed for a short stay. In addition to dishes, all utensils are available to prepare lunch or dinner. The French balcony is perfect for observing city life while enjoying a coffee. The bed is freshly made for each guest, and fresh towels are provided. Shower gels and a hairdryer are also available. We emphasize a mindful and careful handling of the apartment and its contents because the space and furnishings are dear to us  $\P$ .

# Informations

- Smoking not allowed
- Regular cleaning at extra cost
- Pets on request
- Bicycle room free of charge