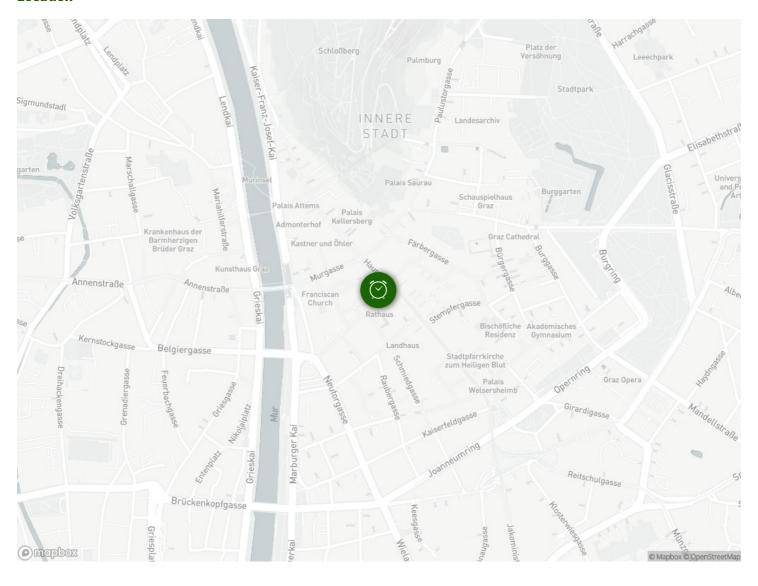

#### Infrastructure

3 Stops with the tram

5 Minutes by foot

Public Transportation: Südtirolerplatz has excellent access to public transportation. Residents have quick access to various parts of the city and can easily travel to other cities.

#### Location