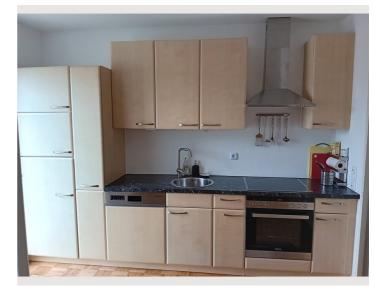

In 15 minutes you can reach the city centre by bicycle or trolleybus.

| Equipment & Features                                                                                                                       |                                                                                                                                                                      |  |
|--------------------------------------------------------------------------------------------------------------------------------------------|----------------------------------------------------------------------------------------------------------------------------------------------------------------------|--|
|                                                                                                                                            |                                                                                                                                                                      |  |
| <ul> <li>Roof-terrace</li> <li>TV</li> <li>Bedclothes</li> <li>Private toilet</li> <li>Garage</li> <li>Iron &amp; ironing board</li> </ul> | <ul> <li>Internet/Wifi</li> <li>Private washing machine</li> <li>Towels</li> <li>Private parking space</li> <li>Vacuum cleaner</li> <li>Cleaning utensils</li> </ul> |  |
| Fireplace  Charcoal grill                                                                                                                  |                                                                                                                                                                      |  |
| <ul><li>First supply</li><li>Toilet paper</li><li>Nespresso capsules</li></ul>                                                             | <ul><li>Soap</li></ul>                                                                                                                                               |  |
| <b> Kitchen</b>                                                                                                                            |                                                                                                                                                                      |  |
| <ul><li>Private kitchen</li><li>Glasses/Tableware</li><li>Dishwasher</li></ul>                                                             | <ul><li>Cooking utensils</li><li>Espresso machine</li><li>Microwave</li></ul>                                                                                        |  |