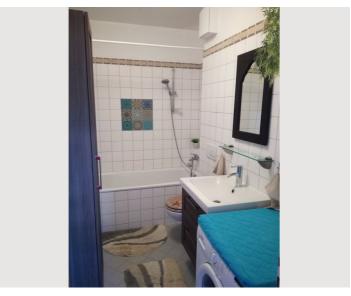

The bathroom has a bathtub with shower and a washing machine.

A separate second toilet is on the upper floor.

An assigned underground parking lot also belongs to the property.

Bicycles can be deposited in front of the house at the stand or in the locked bicycle cellar.