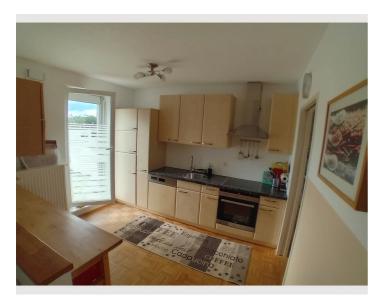

In 15 minutes you can reach the city centre by bicycle or trolleybus.

| Equipment & Features                                                                                                                       |                                                                                                                                                                      |  |
|--------------------------------------------------------------------------------------------------------------------------------------------|----------------------------------------------------------------------------------------------------------------------------------------------------------------------|--|
|                                                                                                                                            |                                                                                                                                                                      |  |
| <ul> <li>Roof-terrace</li> <li>TV</li> <li>Bedclothes</li> <li>Private toilet</li> <li>Garage</li> <li>Iron &amp; ironing board</li> </ul> | <ul> <li>Internet/Wifi</li> <li>Private washing machine</li> <li>Towels</li> <li>Private parking space</li> <li>Vacuum cleaner</li> <li>Cleaning utensils</li> </ul> |  |
| Fireplace  Charcoal grill                                                                                                                  |                                                                                                                                                                      |  |
| <ul><li>First supply</li><li>Toilet paper</li><li>Nespresso capsules</li></ul>                                                             | <ul><li>Soap</li></ul>                                                                                                                                               |  |
| <b> Kitchen</b>                                                                                                                            |                                                                                                                                                                      |  |
| <ul><li>Private kitchen</li><li>Glasses/Tableware</li><li>Dishwasher</li></ul>                                                             | <ul><li>Cooking utensils</li><li>Espresso machine</li><li>Microwave</li></ul>                                                                                        |  |