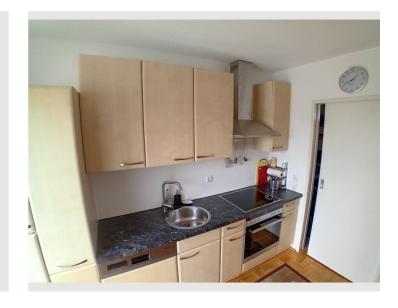

In 15 minutes you can reach the city centre by bicycle or trolleybus.

| Equipment & Features                                                                                                                       |                                                                                                                                                                      |  |
|--------------------------------------------------------------------------------------------------------------------------------------------|----------------------------------------------------------------------------------------------------------------------------------------------------------------------|--|
|                                                                                                                                            |                                                                                                                                                                      |  |
| <ul> <li>Roof-terrace</li> <li>TV</li> <li>Bedclothes</li> <li>Private toilet</li> <li>Garage</li> <li>Iron &amp; ironing board</li> </ul> | <ul> <li>Internet/Wifi</li> <li>Private washing machine</li> <li>Towels</li> <li>Private parking space</li> <li>Vacuum cleaner</li> <li>Cleaning utensils</li> </ul> |  |
| Fireplace  Charcoal grill                                                                                                                  |                                                                                                                                                                      |  |
| <ul><li>First supply</li><li>Toilet paper</li><li>Nespresso capsules</li></ul>                                                             | <ul><li>Soap</li></ul>                                                                                                                                               |  |
| <b> Kitchen</b>                                                                                                                            |                                                                                                                                                                      |  |
| <ul><li>Private kitchen</li><li>Glasses/Tableware</li><li>Dishwasher</li></ul>                                                             | <ul><li>Cooking utensils</li><li>Espresso machine</li><li>Microwave</li></ul>                                                                                        |  |

## **Picture gallery**