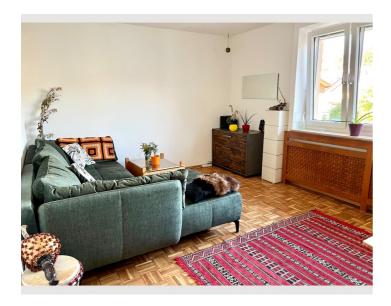

# **Anthering, 2-room apartment**

Object number: BGFC1

View and rent online

It is a bright apartment on the 2nd floor (top floor) in a quiet settlement. It is fully furnished and there is a bedroom with a big double bed and in the living room there is a comfortable sofa for sleeping.

# Living and sleeping 1 1x Double bed (1,80 m x 2 m) Living and sleeping 2 1x Sofa bed (1 person)