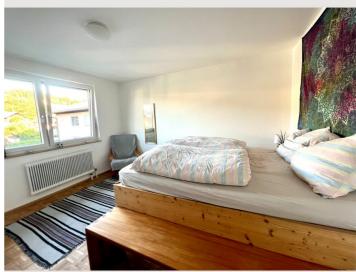

# Living and sleeping 1 1x Double bed (1,80 m x 2 m) Living and sleeping 2 1x Sofa bed (1 person)

# **Descripiton of accommodation**

The apartment is newly renovated and is in an apartment building with very quiet neighbors. In the basement is a room to hang laundry and there is also a basement compartment. The kitchen is fully equipped and there is a separate toilet and bathroom with bathtub. Directly in front of the house is a private parking lot and additional visitor parking.