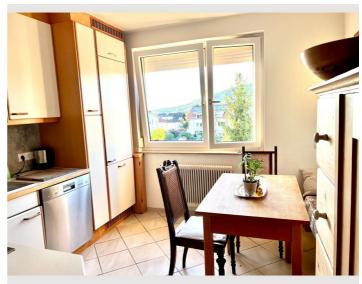

# **Descripiton of accommodation**

The apartment is newly renovated and is in an apartment building with very quiet neighbors. In the basement is a room to hang laundry and there is also a basement compartment. The kitchen is fully equipped and there is a separate toilet and bathroom with bathtub. Directly in front of the house is a private parking lot and additional visitor parking.

### **Kitchen**

- Private kitchen
- Glasses/Tableware
- Filter coffee
- Microwave

- Cooking utensils
- Espresso machine
- Dishwasher