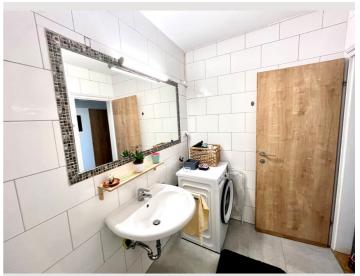

# **Descripiton of accommodation**

The apartment is newly renovated and is in an apartment building with very quiet neighbors. In the basement is a room to hang laundry and there is also a basement compartment. The kitchen is fully equipped and there is a separate toilet and bathroom with bathtub. Directly in front of the house is a private parking lot and additional visitor parking.

# Basic equipment

- Internet/Wifi
- Printer
- Bedclothes
- Private toilet
- Vacuum cleaner
- Hairdryer

- Music system/docking station
- Private washing machine
- Towels
- Private parking space
- Cleaning utensils