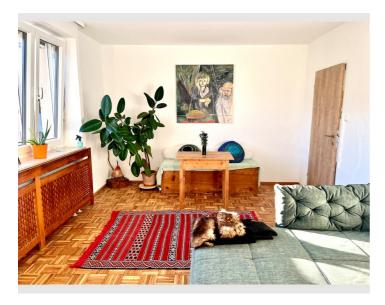

# **Anthering, 2-room apartment**

Object number: BGFC1

View and rent online

It is a bright apartment on the 2nd floor (top floor) in a quiet settlement. It is fully furnished and there is a bedroom with a big double bed and in the living room there is a comfortable sofa for sleeping.

# **Descripiton of accommodation**

The apartment is newly renovated and is in an apartment building with very quiet neighbors. In the basement is a room to hang laundry and there is also a basement compartment. The kitchen is fully equipped and there is a separate toilet and bathroom with bathtub. Directly in front of the house is a private parking lot and additional visitor parking.