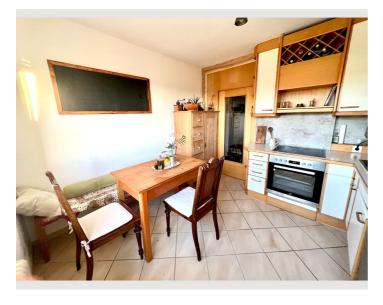

# **Descripiton of accommodation**

The apartment is newly renovated and is in an apartment building with very quiet neighbors. In the basement is a room to hang laundry and there is also a basement compartment. The kitchen is fully equipped and there is a separate toilet and bathroom with bathtub. Directly in front of the house is a private parking lot and additional visitor parking.

### **Kitchen**

- Private kitchen
- Glasses/Tableware
- Filter coffee
- Microwave

- Cooking utensils
- Espresso machine
- Dishwasher