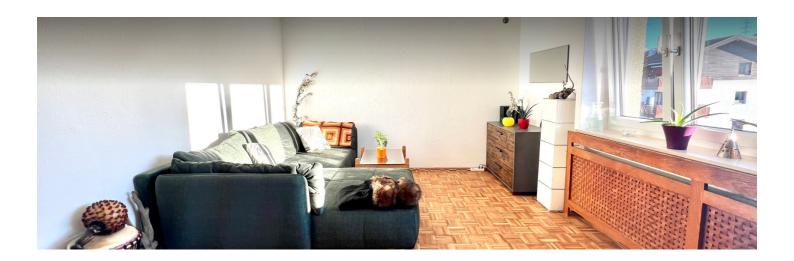

# **Anthering, 2-room apartment**

Object number: BGFC1

View and rent online

It is a bright apartment on the 2nd floor (top floor) in a quiet settlement. It is fully furnished and there is a bedroom with a big double bed and in the living room there is a comfortable sofa for sleeping.

# Living and sleeping 1 1x Double bed (1,80 m x 2 m) Living and sleeping 2 1x Sofa bed (1 person)

# **Descripiton of accommodation**

The apartment is newly renovated and is in an apartment building with very quiet neighbors. In the basement is a room to hang laundry and there is also a basement compartment. The kitchen is fully equipped and there is a separate toilet and bathroom with bathtub. Directly in front of the house is a private parking lot and additional visitor parking.