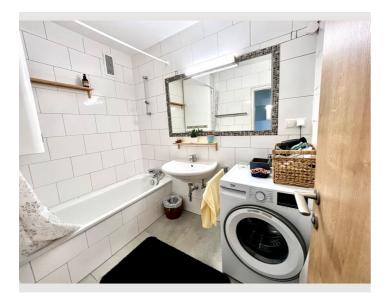

# **Descripiton of accommodation**

The apartment is newly renovated and is in an apartment building with very quiet neighbors. In the basement is a room to hang laundry and there is also a basement compartment. The kitchen is fully equipped and there is a separate toilet and bathroom with bathtub. Directly in front of the house is a private parking lot and additional visitor parking.

# Basic equipment

- Internet/Wifi
- Printer
- Bedclothes
- Private toilet
- Vacuum cleaner
- Hairdryer

- Music system/docking station
- Private washing machine
- Towels
- Private parking space
- Cleaning utensils