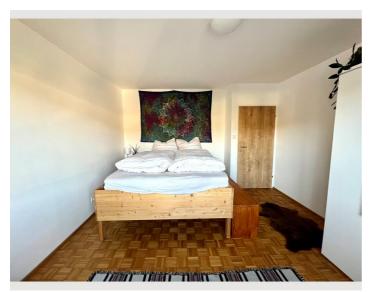

# Living and sleeping 1 1x Double bed (1,80 m x 2 m) Living and sleeping 2 1x Sofa bed (1 person)

# **Descripiton of accommodation**

The apartment is newly renovated and is in an apartment building with very quiet neighbors. In the basement is a room to hang laundry and there is also a basement compartment. The kitchen is fully equipped and there is a separate toilet and bathroom with bathtub. Directly in front of the house is a private parking lot and additional visitor parking.