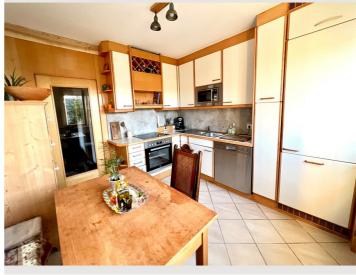

# **Descripiton of accommodation**

The apartment is newly renovated and is in an apartment building with very quiet neighbors. In the basement is a room to hang laundry and there is also a basement compartment. The kitchen is fully equipped and there is a separate toilet and bathroom with bathtub. Directly in front of the house is a private parking lot and additional visitor parking.

### **Kitchen**

- Private kitchen
- Glasses/Tableware
- Filter coffee
- Microwave

- Cooking utensils
- Espresso machine
- Dishwasher