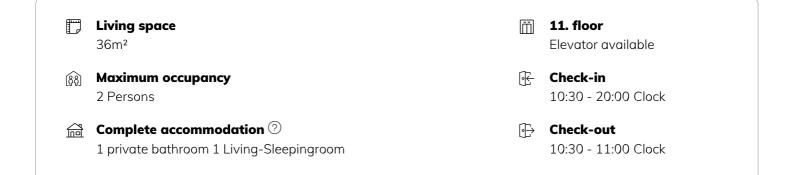

## **Sleeping options**

| Living and sleeping |                              |                        |  |
|---------------------|------------------------------|------------------------|--|
|                     | 1x Double bed (1,80 m x 2 m) | 1x Sofa bed (1 person) |  |

### **Descripiton of accommodation**

The apartment has a large living room with a kitchenette.

The bedroom is separated from the living room by a wall. 2 large French doors lead out onto the terrace. Perfect for 2 people, also suitable for 3, as the couch can be used to sleep.