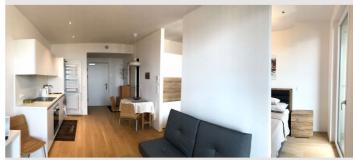

# New, bright, quiet @Belvedere

Object number: EOSR1

View and rent online

Wonderful new apartment, fully furnished and equipped. Entrance hall, large living room area including kitchen, bedroom with partition wall, bathroom with shower and toilet, external blinds. Despite the central location, this property is quiet.

### **Descripiton of accommodation**

The apartment has a large living room with a kitchenette.

The bedroom is separated from the living room by a wall. 2 large French doors lead out onto the terrace. Perfect for 2 people, also suitable for 3, as the couch can be used to sleep.