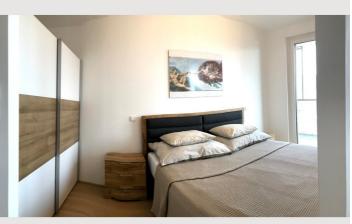

## **Sleeping options**

| Living and sleeping |                              |                        |  |
|---------------------|------------------------------|------------------------|--|
|                     | 1x Double bed (1,80 m x 2 m) | 1x Sofa bed (1 person) |  |

### **Descripiton of accommodation**

The apartment has a large living room with a kitchenette.

The bedroom is separated from the living room by a wall. 2 large French doors lead out onto the terrace. Perfect for 2 people, also suitable for 3, as the couch can be used to sleep.