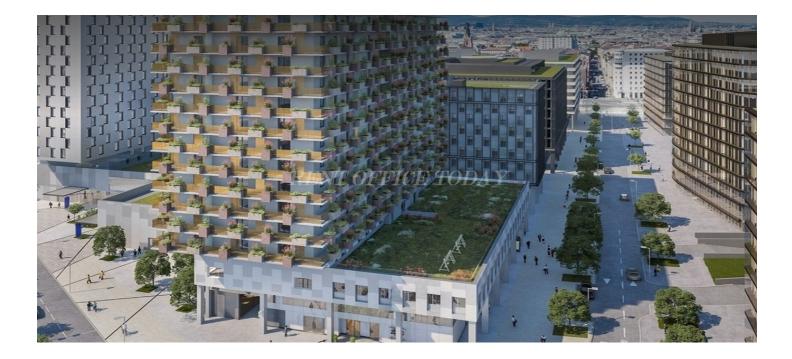

# New, bright, quiet @Belvedere

Object number: EOSR1

View and rent online

Wonderful new apartment, fully furnished and equipped. Entrance hall, large living room area including kitchen, bedroom with partition wall, bathroom with shower and toilet, external blinds. Despite the central location, this property is quiet.

The terrace on the 11th floor offers an unobstructed side view of St. Stephen's Cathedral. The building has its own fitness room, a common room with table tennis, and a bicycle and stroller storage room. Internet and cable TV are included. Our guests can use the fitness room on the ground floor of the building free of charge. There is also an indoor parking space for bicycles and strollers.