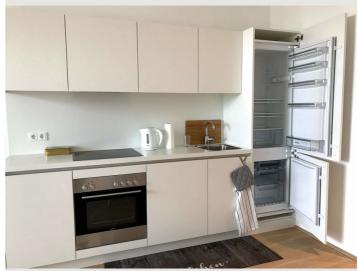

### **Descripiton of accommodation**

The apartment has a large living room with a kitchenette.

The bedroom is separated from the living room by a wall. 2 large French doors lead out onto the terrace. Perfect for 2 people, also suitable for 3, as the couch can be used to sleep.