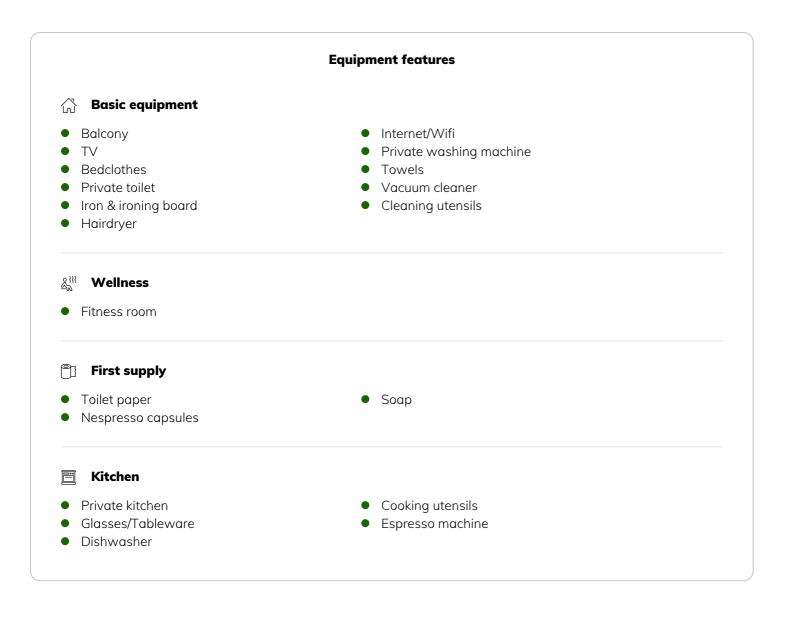

The terrace on the 11th floor offers an unobstructed side view of St. Stephen's Cathedral. The building has its own fitness room, a common room with table tennis, and a bicycle and stroller storage room. Internet and cable TV are included. Our guests can use the fitness room on the ground floor of the building free of charge. There is also an indoor parking space for bicycles and strollers.

## Informations

- Smoking not allowed
- Desk/Workplace
- Regular cleaning at extra cost
- Short-term parking zone subject to a charge
- Pets forbidden
- Bicycle room free of charge