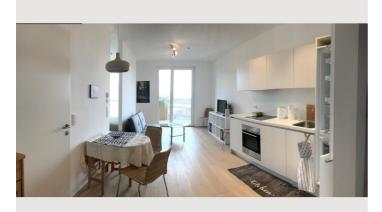

### **Descripiton of accommodation**

The apartment has a large living room with a kitchenette.

The bedroom is separated from the living room by a wall. 2 large French doors lead out onto the terrace. Perfect for 2 people, also suitable for 3, as the couch can be used to sleep.