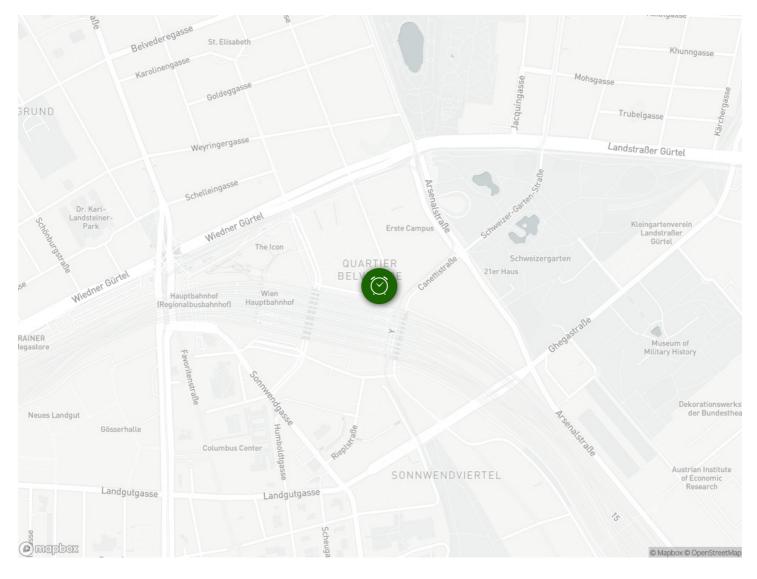

The terrace on the 11th floor offers an unobstructed side view of St. Stephen's Cathedral. The building has its own fitness room, a common room with table tennis, and a bicycle and stroller storage room. Internet and cable TV are included. Our guests can use the fitness room on the ground floor of the building free of charge. There is also an indoor parking space for bicycles and strollers.

Our guests are received personally by us. Immediately after the booking has been confirmed, we will transmit our mobile phone number to enable direct contact.



## Informations

- Smoking not allowed
- Desk/Workplace
- Regular cleaning at extra cost
- Short-term parking zone subject to a charge
- Pets forbidden
- Bicycle room free of charge

## **Picture gallery**























### Location