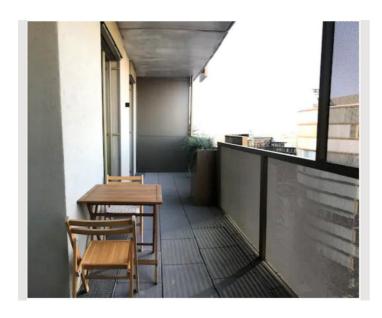

### **Descripiton of accommodation**

The apartment has a large living room with a kitchenette.

The bedroom is separated from the living room by a wall. 2 large French doors lead out onto the terrace. Perfect for 2 people, also suitable for 3, as the couch can be used to sleep.

The terrace on the 11th floor offers an unobstructed side view of St. Stephen's Cathedral. The building has its own fitness room, a common room with table tennis, and a bicycle and stroller storage room. Internet and cable TV are included. Our guests can use the fitness room on the ground floor of the building free of charge. There is also an indoor parking space for bicycles and strollers.