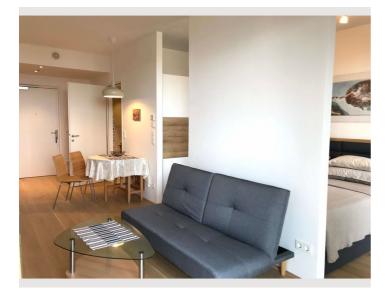

# New, bright, quiet @Belvedere

Object number: EOSR1

View and rent online

Wonderful new apartment, fully furnished and equipped. Entrance hall, large living room area including kitchen, bedroom with partition wall, bathroom with shower and toilet, external blinds. Despite the central location, this property is quiet.

### **Descripiton of accommodation**

The apartment has a large living room with a kitchenette.

The bedroom is separated from the living room by a wall. 2 large French doors lead out onto the terrace. Perfect for 2 people, also suitable for 3, as the couch can be used to sleep.