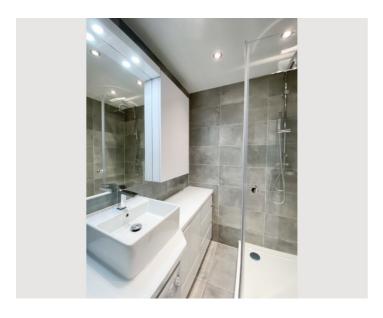

## **Descripiton of accommodation**

From the washing machine to the baking dish, everything is there - move in and be at home. There is a fully equipped small kitchen with stove, oven, microwave and dishwasher, complete with dishes, cutlery and all necessary kitchen utensils. The king size bed is built into the built-in furniture and disappears back into the wall with a flick of the wrist. Bathroom and toilet are separate, and there is also a small walk-in wardrobe in the anteroom.

## **Picture gallery**