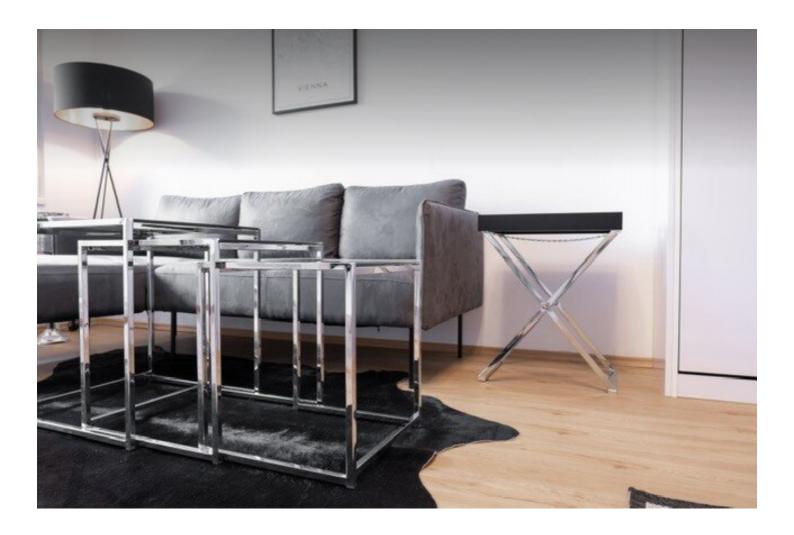

STUDIO APARTMENT, 1160 VIENNA

# **Stylish Apartment with Loggia**

Object number: YSQL1

View and rent online

My well-equipped apartment is located in a quiet side street - and only 3 minutes from the nearest subway station.

 Period
 18/06/ - 18/07/2025

 Number of persons
 2

Total incl. VAT.€ 1.416,90Security deposit€ 1.100,00

Living space

45m²

- (§§) Maximum occupancy 2 Persons
- Complete accommodation ②

  1 private bathroom 2 Shared bedrooms

- **2. floor**Elevator available
- **Check-in**14:00 22:00 Clock
- **Check-out**11:00 11:00 Clock

### **Sleeping options**



## **Descripiton of accommodation**

From the washing machine to the baking dish, everything is there - move in and be at home. There is a fully equipped small kitchen with stove, oven, microwave and dishwasher, c