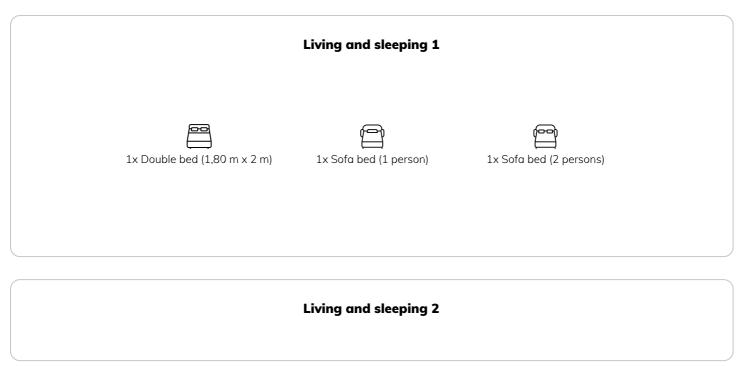

STUDIO APARTMENT, 1160 VIENNA

# **Stylish Apartment with Loggia**

Object number: YSQL1

View and rent online

My well-equipped apartment is located in a quiet side street - and only 3 minutes from the nearest subway station.

 Period
 18/06/ - 18/07/2025

 Number of persons
 2

Total incl. VAT.€ 1.416,90Security deposit€ 1.100,00

Living space

45m²

- (§§) Maximum occupancy 2 Persons
- Complete accommodation ②

  1 private bathroom 2 Shared bedrooms

- **2. floor**Elevator available
- **Check-in**14:00 22:00 Clock
- **Check-out**11:00 11:00 Clock

### **Sleeping options**



## **Descripiton of accommodation**

From the washing machine to the baking dish, everything is there - move in and be at home. There is a fully equipped small kitchen with stove, oven, microwave and dishwasher, complete with dishes, cutlery and all necessary kitchen utensils. The king size bed is built into the built-in furniture and disappears back into the wall with a flick of the wrist. Bathroom and toilet are separate, and there is also a small walk-in wardrobe in the anteroom.

## **Equipment features**

# 

- Loggia
- TV
- Bedclothes
- Private toilet
- Iron & ironing board
- Hairdryer

- Internet/Wifi
- Private washing machine
- Towels
- Vacuum cleaner
- Cleaning utensils

## First supply

- Toilet paper
- Soap

- shampoo
- Nespresso capsules

## **Kitchen**

- Private kitchen
- E