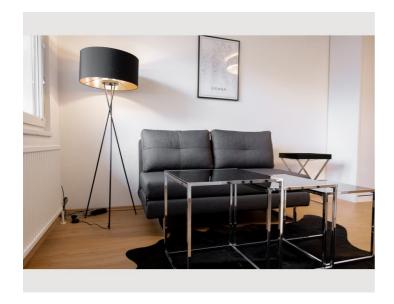

e, oven, microwave and dishwasher, complete with dishes, cutlery and all necessary kitchen utensils. The king size bed is built into the built-in furniture and disappears back into the wall with a flick of the wrist. Bathroom and toilet are separate, and there is also a small walk-in wardrobe in the anteroom.

## **Equipment features**

# 

- Loggia
- TV
- Bedclothes
- Private toilet
- Iron & ironing board
- Hairdryer

- Internet/Wifi
- Private washing machine
- Towels
- Vacuum cleaner
- Cleaning utensils

## First supply

- Toilet paper
- Soap

- shampoo
- Nespresso capsules

## **Kitchen**

- Private kitchen
- Espresso machine
- Microwave

- Glasses/Tableware
- Dishwasher

#### Informations

- Smoking not allowed
- Regular cleaning at extra cost
- Pets forbidden

## **Picture gallery**



















## Infrastructure



3 minutes on foot



Subway: Once around the corner and then just straight ahead- also 3 minutes way

All stores for daily needs are within walking distance, with the subway line 3 you can reach Stephansplatz in 15 minutes. Streetcar and bus stop are also only about 200 meters from the apartment.

#### Location