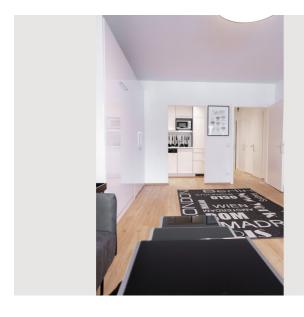

microwave and dishwasher, complete with dishes, cutlery and all necessary kitchen utensils. The king size bed is built into the built-in furniture and disappears back into the wall with a flick of the wrist. Bathroom and toilet are separate, and there is also a small walk-in wardrobe in the anteroom.

## **Equipment features**

# 

- Loggia
- TV
- Bedclothes
- Private toilet
- Iron & ironing board
- Hairdryer

- Internet/Wifi
- Private washing machine
- Towels
- Vacuum cleaner
- Cleaning utensils

## First supply

- Toilet paper
- Soap

- shampoo
- Nespresso capsules

## **Kitchen**

- Private kitchen
- Espresso machine
- Microwave

- Glasses/Tableware
- Dishwasher

#### Informations

- Smoking not allowed
- Regular cleaning at extra cost
- Pets forbidden

## **Picture gallery**



















## Infrastructure



3 minutes on foot



Subway: Once around the corner and then just straight ahead- also 3 minutes way

All stores for daily needs are within walking distance, with the subway line 3 you can reach Stephansplatz in 15 minutes. Streetcar and bus stop are also only about 200 meters from the apartment.

#### Location