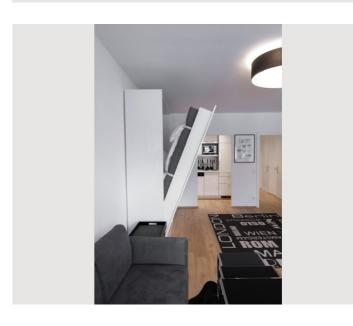

## **Descripiton of accommodation**

From the washing machine to the baking dish, everything is there - move in and be at home. There is a fully equipped small kitchen with stove, oven, microwave and dishwasher, complete with dishes, cutlery and all necessary kitchen utensils. The king size bed is built into the built-in furniture and disappears back into the wall with a flick of the wrist. Bathroom and toilet are separate, and there is also a small walk-in wardrobe in the anteroom.

## **Picture gallery**