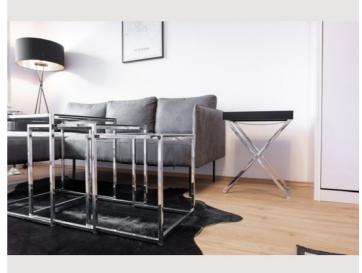

n, microwave and dishwasher, complete with dishes, cutlery and all necessary kitchen utensils. The king size bed is built into the built-in furniture and disappears back into the wall with a flick of the wrist. Bathroom and toilet are separate, and there is also a small walk-in wardrobe in the anteroom.

## **Equipment features**

# 

- Loggia
- TV
- Bedclothes
- Private toilet
- Iron & ironing board
- Hairdryer

- Internet/Wifi
- Private washing machine
- Towels
- Vacuum cleaner
- Cleaning utensils

## First supply

- Toilet paper
- Soap

- shampoo
- Nespresso capsules

## **Kitchen**

- Private kitchen
- Espresso machine
- Microwave

- Glasses/Tableware
- Dishwasher

#### Informations

- Smoking not allowed
- Regular cleaning at extra cost
- Pets forbidden

## **Picture gallery**



















## Infrastructure



3 minutes on foot



Subway: Once around the corner and then just straight ahead- also 3 minutes way

All stores for daily needs are within walking distance, with the subway line 3 you can reach Stephansplatz in 15 minutes. Streetcar and bus stop are also only about 200 meters from the apartment.

#### Location