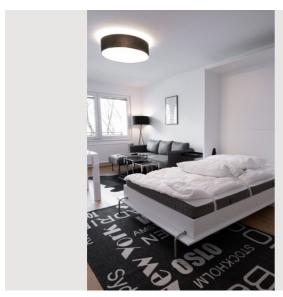

## **Descripiton of accommodation**

From the washing machine to the baking dish, everything is there - move in and be at home. There is a fully equipped small kitchen with stove, oven, microwave and dishwasher, complete with dishes, cutlery and all necessary kitchen utensils. The king size bed is built into the built-in furniture and disappears back into the wall with a flick of the wrist. Bathroom and toilet are separate, and there is also a small walk-in wardrobe in the anteroom.

## **Picture gallery**