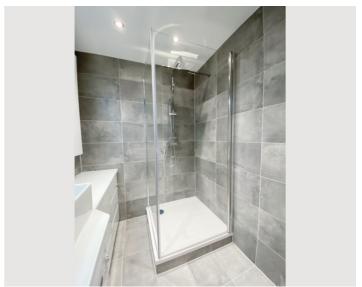

## **Descripiton of accommodation**

From the washing machine to the baking dish, everything is there - move in and be at home. There is a fully equipped small kitchen with stove, oven, microwave and dishwasher, complete with dishes, cutlery and all necessary kitchen utensils. The king size bed is built into the built-in furniture and disappears back into the wall with a flick of the wrist. Bathroom and toilet are separate, and there is also a small walk-in wardrobe in the anteroom.

## **Picture gallery**