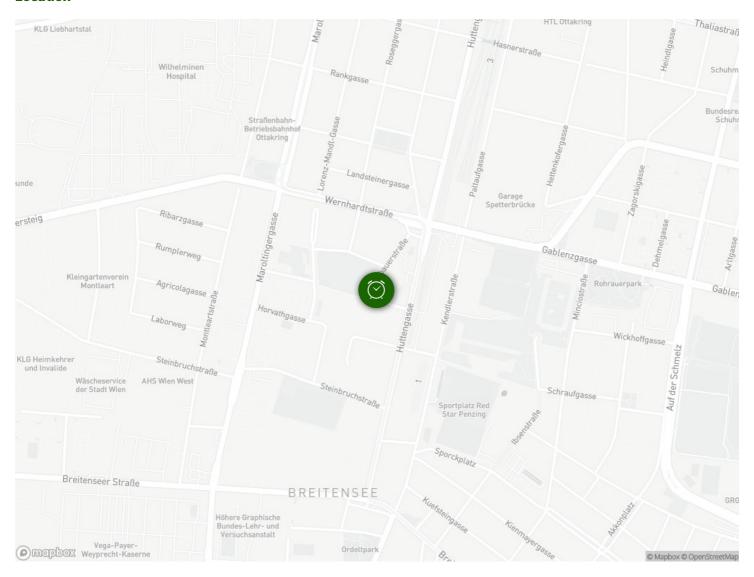

#### Location

## Infrastructure

3 minutes on foot

Subway: Once around the corner and then just straight ahead- also 3 minutes way

All stores for daily needs are within walking distance, with the subway line 3 you can reach Stephansplatz in 15 minutes. Streetcar and bus stop are also only about 200 meters from the apartment.