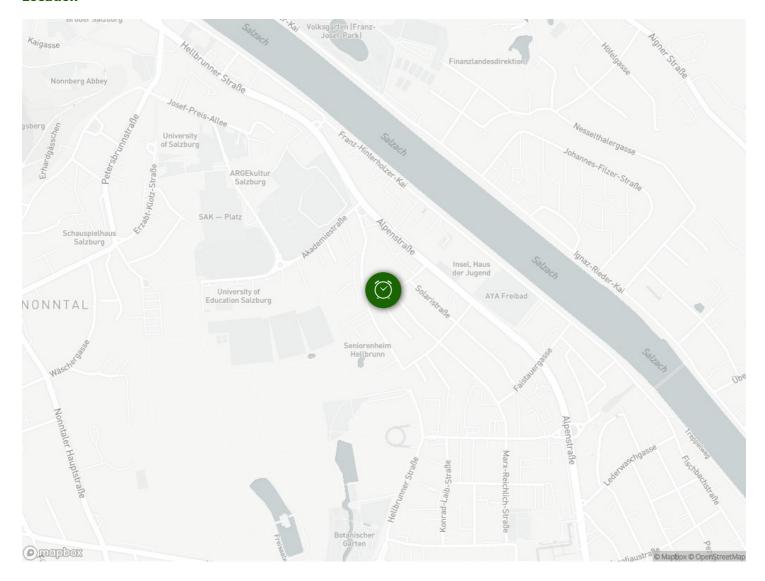

#### Infrastructure

5 minutes walking distance

12 minutes walking distance

图 800 meters

The flat is a 12-minute walk from the old town, 7 minutes to the main university and 5 minutes to Nawi. 800 metres away is a shopping centre with grocery shops, a pharmacy and a drugstore, as well as restaurants. There is an outdoor pool and an indoor pool within a two-minute walk. The nearest bus stop is a 5-minute walk away, the bus goes directly to the centre and the train station.

#### Location