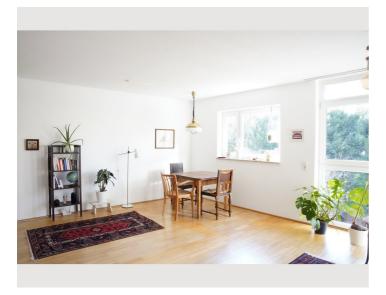

## **Descripiton of accommodation**

The flat has two spacious rooms - a living room and a bedroom as well as a kitchen, a bathroom with shower and bidet and an extra toilet. The living room has a dining area, a sofa with a small table and a bookcase, the bedroom has a double bed with a size of  $160 \times 200 \, \mathrm{cm}$ . The kitchen has all the necessary utensils such as pans, pots, plates, cutlery, glasses, cups and a kettle. Towels and bed linen are also provided. In the bathroom there is a washing machine and a hairdryer. In addition, there is a balcony with seating and a sun lounger. The flat looks out into the greenery and is in an absolutely quiet location.

# **Picture gallery**