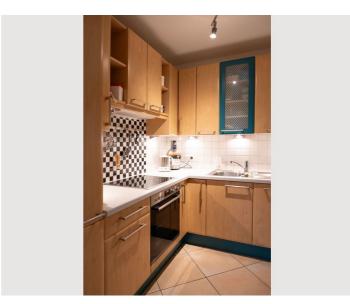

## **Descripiton of accommodation**

The flat has two spacious rooms - a living room and a bedroom as well as a kitchen, a bathroom with shower and bidet and an extra toilet. The living room has a dining area, a sofa with a small table and a bookcase, the bedroom has a double bed with a size of  $160 \times 200 \, \mathrm{cm}$ . The kitchen has all the necessary utensils such as pans, pots, plates, cutlery, glasses, cups and a kettle. Towels and bed linen are also provided. In the bathroom there is a washing machine and a hairdryer. In addition, there is a balcony with seating and a sun lounger. The flat looks out into the greenery and is in an absolutely quiet location.