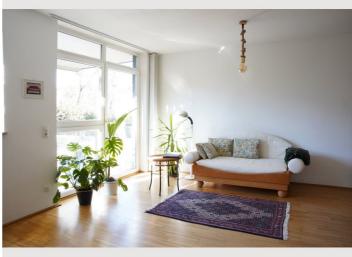

## **Descripiton of accommodation**

The flat has two spacious rooms - a living room and a bedroom as well as a kitchen, a bathroom with shower and bidet and an extra toilet. The living room has a dining area, a sofa with a small table and a bookcase, the bedroom has a double bed with a size of  $160 \times 200 \, \mathrm{cm}$ . The kitchen has all the necessary utensils such as pans, pots, plates, cutlery, glasses, cups and a kettle. Towels and bed linen are also provided. In the bathroom there is a washing machine and a hairdryer. In addition, there is a balcony with seating and a sun lounger. The flat looks out into the greenery and is in an absolutely quiet location.

# **Picture gallery**