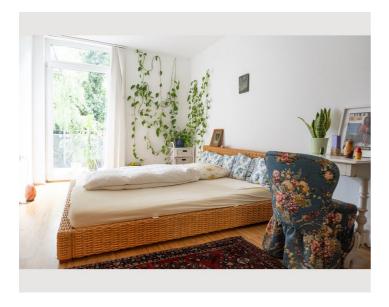

## **Descripiton of accommodation**

The flat has two spacious rooms - a living room and a bedroom as well as a kitchen, a bathroom with shower and bidet and an extra toilet. The living room has a dining area, a sofa with a small table and a bookcase, the bedroom has a double bed with a size of  $160 \times 200 \, \mathrm{cm}$ . The kitchen has all the necessary utensils such as pans, pots, plates, cutlery, glasses, cups and a kettle. Towels and bed linen are also provided. In the bathroom there is a washing machine and a hairdryer. In addition, there is a balcony with seating and a sun lounger. The flat looks out into the greenery and is in an absolutely quiet location.