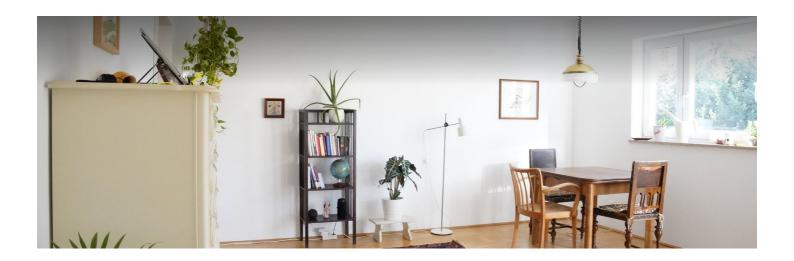

## **Descripiton of accommodation**

The flat has two spacious rooms - a living room and a bedroom as well as a kitchen, a bathroom with shower and bidet and an extra toilet. The living room has a dining area, a sofa with a small table and a bookcase, the bedroom has a double bed with a size of  $160 \times 200 \, \mathrm{cm}$ . The kitchen has all the necessary utensils such as pans, pots, plates, cutlery, glasses, cups and a kettle. Towels and bed linen are also provided. In the bathroom there is a washing machine and a hairdryer. In addition, there is a balcony with seating and a sun lounger. The flat looks out into the greenery and is in an absolutely quiet location.

# **Picture gallery**