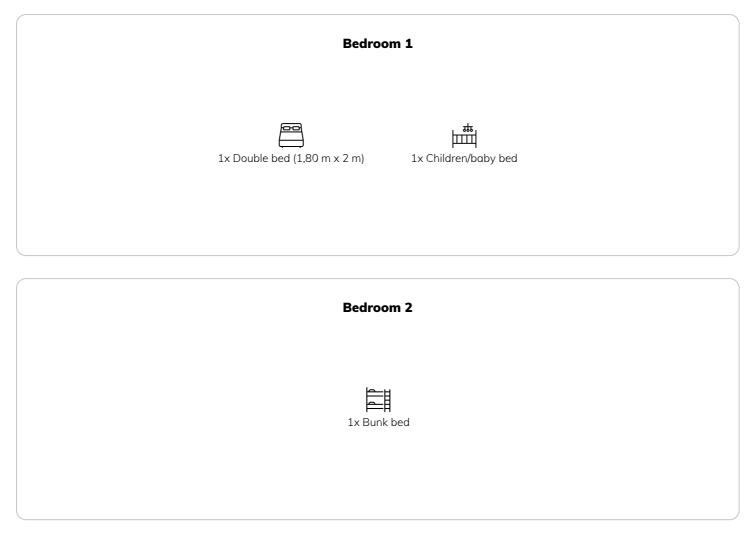

-|---------------------|
| Number of persons       | 2                   |
| <b>Total</b> incl. VAT. | € 3.024,14          |
| Security deposit        | € 2.200,00          |

|                 | <b>Living space</b><br>80m²                                                | ÎÌ      | <b>4. floor</b><br>Elevator available   |
|-----------------|----------------------------------------------------------------------------|---------|-----------------------------------------|
| (ଚ <u>ଚ</u> ଚି) | <b>Maximum occupancy</b><br>5 Persons                                      | iج<br>ا | <b>Check-in</b><br>16:00 - 00:00 Clock  |
|                 | <b>Complete accommodation</b> ⑦<br>1 private bathroom 2 Separated bedrooms | ⊡       | <b>Check-out</b><br>06:00 - 10:00 Clock |

#### **Sleeping options**



#### **Descripiton of accommodation**

The apartment is just recently renovated with high quality materials, kitchen appliances and designer furniture and lighting. The apartment is very quiet, one bedroom is looking into the courtyard and the other one with a street view (basically no noise when windows closed).

The location of the apartment is fabulous, right in the heart of a buzzing, up-and-coming district Margareten, just a few mins walk to the main shopping street Mariahilferstrasse or 2 metro stops to Karlsplatz.



## Informations

- Suitable for children
- Short-term parking zone subject to a charge
- Private entrance
- Regular cleaning at extra cost
- Smoking not allowed
- Desk/Workplace
- Pets forbidden
- Bicycle room free of charge

## **Picture gallery**

















|