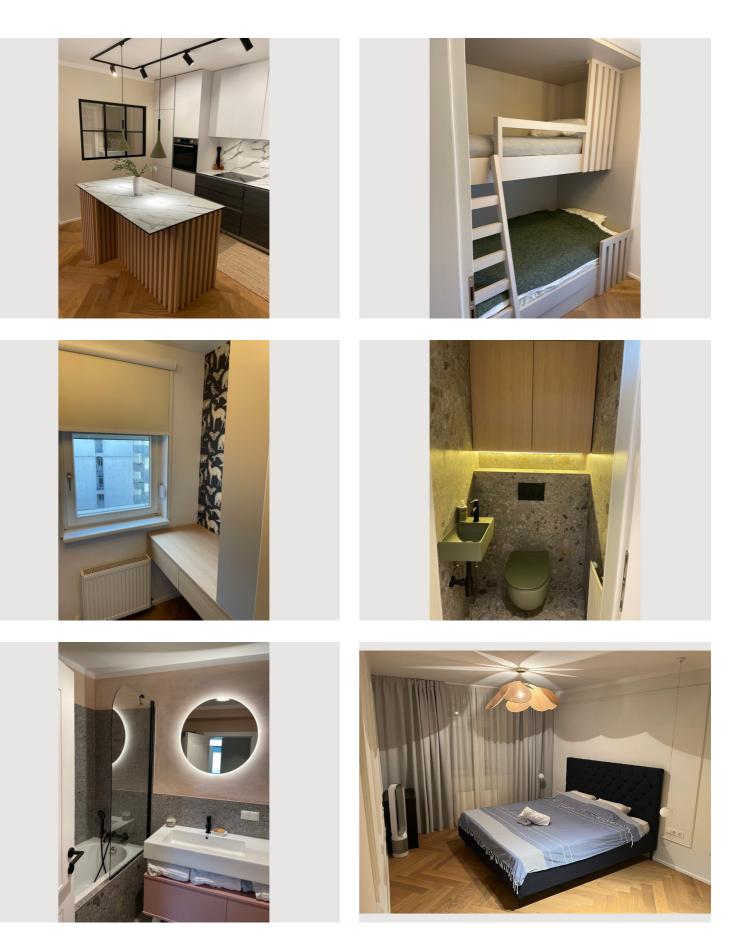

#### **Sleeping options**

#### **Descripiton of accommodation**

The apartment is just recently renovated with high quality materials, kitchen appliances and designer furniture and lighting. The apartment is very quiet, one bedroom is looking into the courtyard and the other one with a street view (basically no noise when windows closed).