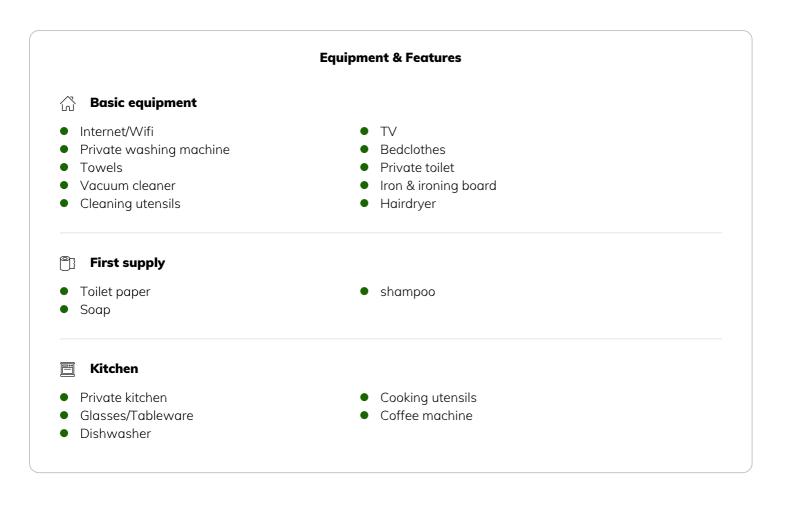

## Informations

- Suitable for children
- Short-term parking zone subject to a charge
- Private entrance
- Regular cleaning at extra cost
- Smoking not allowed
- Desk/Workplace
- Pets forbidden
- Bicycle room free of charge