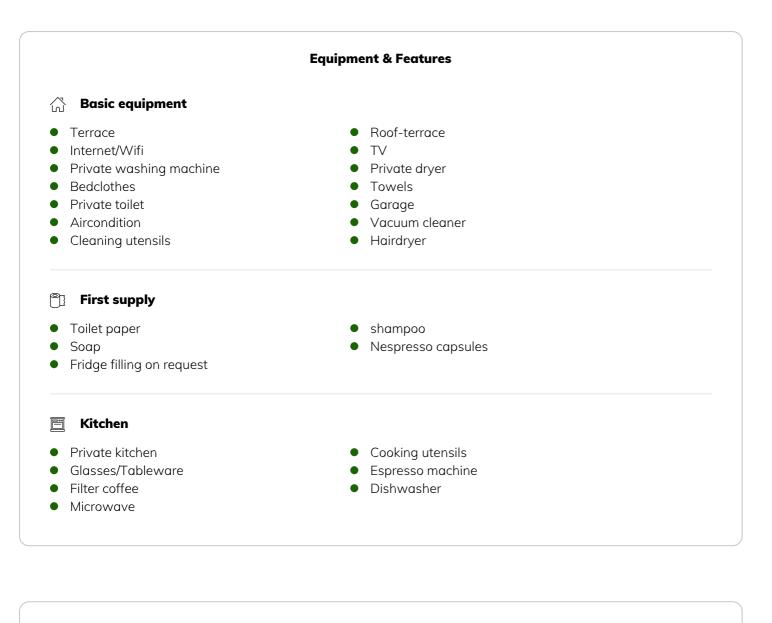

#### Informations

- Suitable for construction workers
- Smoking not allowed
- Desk/Workplace
- Regular cleaning at extra cost
- Suitable for children
- Short-term parking zone subject to a charge
- Pets on request
- Bicycle room free of charge