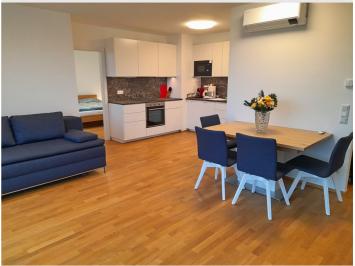

#### **Descripiton of accommodation**

The apartment is characterized by large windows. The three rooms are flooded with light and can be darkened by electric external blinds if necessary. Two large terraces invite you to stay and relax. The temperature of each room can be regulated by its own thermostats in the cold season and cooled by the air conditioning in the summer. The view goes directly "into the green" and is not obstructed by any high-rise buildings.

## **Picture gallery**