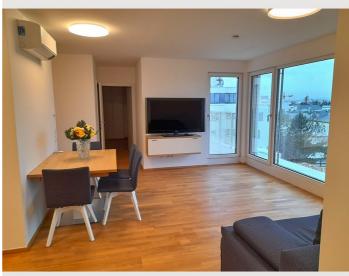

#### **Descripiton of accommodation**

The apartment is characterized by large windows. The three rooms are flooded with light and can be darkened by electric external blinds if necessary. Two large terraces invite you to stay and relax. The temperature of each room can be regulated by its own thermostats in the cold season and cooled by the air conditioning in the summer. The view goes directly "into the green" and is not obstructed by any high-rise buildings.