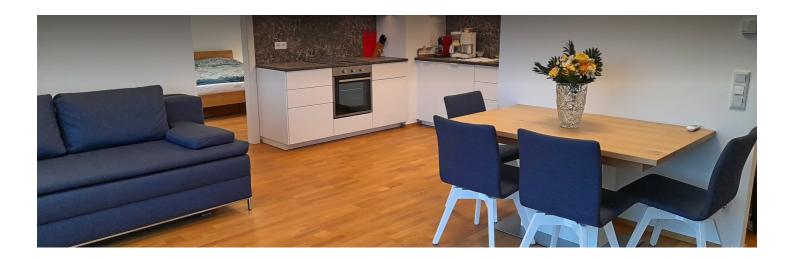

3 ROOM APARTMENT, 1230 VIENNA

# **Penthouse apartment**

Object number: NECA2

View and rent online

Light-flooded attic apartment with two large terraces on the fifth floor. A car parking space in the in-house underground garage belongs to the apartment. Also a cellar compartment. The apartment is equipped with underfloor heating and air conditioni

| Period                  | 10/07/ - 10/08/2025 |
|-------------------------|---------------------|
| Number of persons       | 2                   |
| <b>Total</b> incl. VAT. | € 3.956,40          |
| Security deposit        | € 2.900,00          |

| D      | <b>Living space</b><br>92m²                                                                        | ĨĨ            | <b>5. floor</b><br>Elevator available   |
|--------|-------------