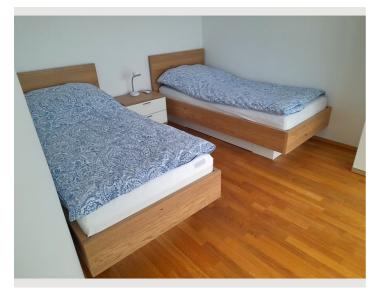

### **Sleeping options**

| D      | <b>Living space</b><br>92m²                                                                        | ĨĨ            | <b>5. floor</b><br>Elevator available   |
|--------|----------------------------------------------------------------------------------------------------|---------------|-----------------------------------------|
| (ଚିଚି) | <b>Maximum occupancy</b><br>6 Persons                                                              | <del>ال</del> | <b>Check-in</b><br>09:00 - 17:00 Clock  |
| Ē      | <b>Complete accommodation</b> (2)<br>1 private bathroom 2 Separated bedrooms 1 Living-Sleepingroom |               | <b>Check-out</b><br>09:00 - 11:00 Clock |