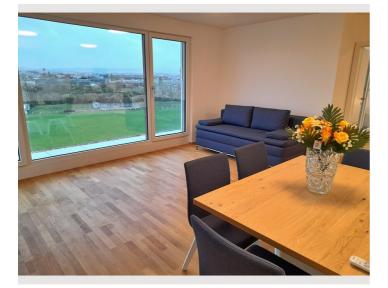

#### **Descripiton of accommodation**

The apartment is characterized by large windows. The three rooms are flooded with light and can be darkened by electric external blinds if necessary. Two large terraces invite you to stay and relax. The temperature of each room can be regulated by its own thermostats in the cold season and cooled by the air conditioning in the summer. The view goes directly "into the green" and is not obstructed by any high-rise buildings.