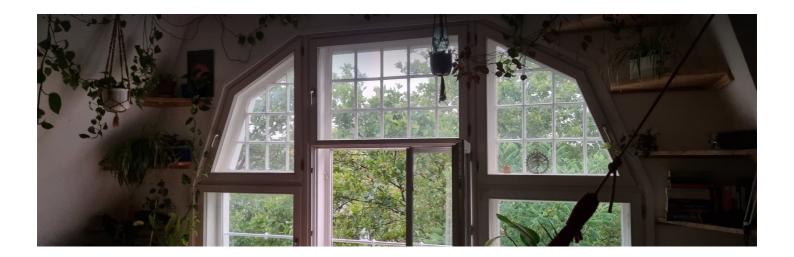

# **Sunrise-Sunset-Apartment**

Object number: MBWV1

View and rent online

The sun rises in the living room and sets in the kitchen. There is a beautiful large window with a low windowsill. There is a large corner bathtub and a reading nook. A wood stove is available, including sufficient wood.

### **Descripiton of accommodation**

**Sleeping options** 

The apartment has a small anteroom. Then you enter a workshop. After the workshop comes the kitchen. The apartment is divided into 8 sections. You can move from one room to another or even take a stroll. The garden is available for shared use, and there is a bicycle room. In front of the living room window, there is a large tree that provides privacy from outside views. The living room has a ceiling height of 4.6 meters, offering ample space for thought. The apartment is full of plants that need to be cared for during the rental period.