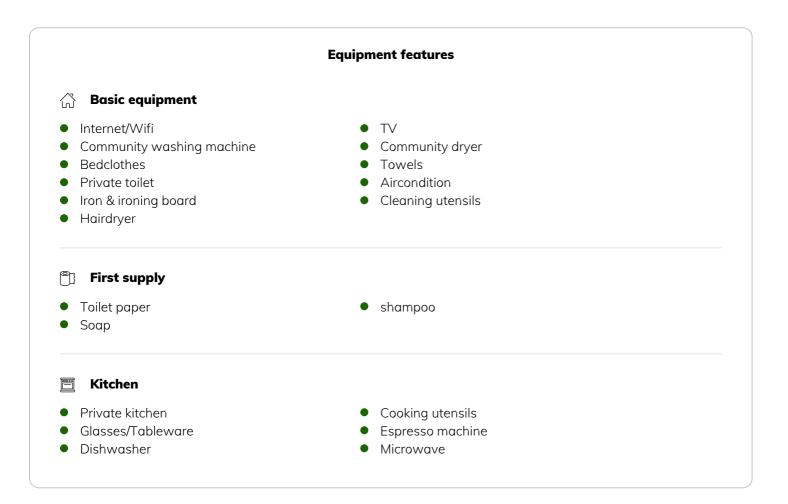

## Informations

- Suitable for construction workers
- Smoking not allowed
- Private entrance
- Regular cleaning at extra cost
- Suitable for children
- Short-term parking zone subject to a charge
- Pets on request
- Bicycle room free of charge