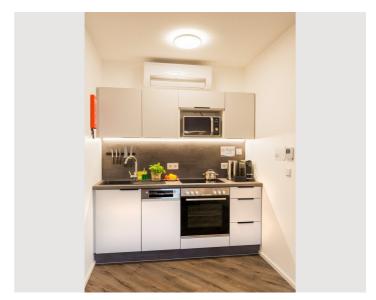

Living space

34m²

 $\widehat{\beta}$  Maximum occupancy

2 Persons

**☆** Complete accommodation ②

1 private bathroom 1 Living-Sleepingroom

Elevator available

**←** Check-in

# **Picture gallery**