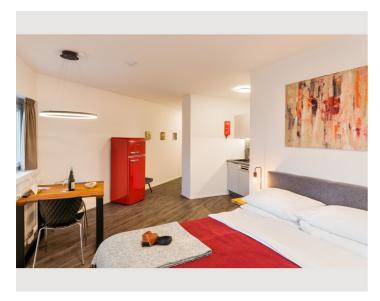

Living space

34m²

 $\widehat{\beta}$  Maximum occupancy

2 Persons

**☆** Complete accommodation ②

1 private bathroom 1 Living-Sleepingroom

Elevator available

**←** Check-in

### **Descripiton of accommodation**

The building was designed by the star architect Zaha Hadid and is located directly on the Danube Canal. This is on the one hand a popular destination for recreational athletes and on the other hand a hotspot for events, culture and leisure - Urban Island is the new focal point of the district.