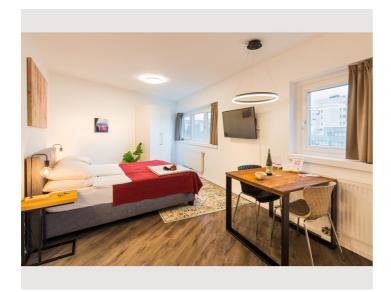

☆** Complete accommodation ②

1 private bathroom 1 Living-Sleepingroom

Elevator available

**←** Check-in

15:00 - 00:00 Clock

**○** Check-out

00:00 - 10:00 Clock

### **Sleeping options**



### **Descripiton of accommodation**

The building was designed by the star architect Zaha Hadid and is located directly on the Danube Canal. This is on the one hand a popular destination for recreational athletes and on the other hand a hotspot for events, culture and leisure - Urban Island is the new focal point of the district.



## Informations

- Suitable for construction workers
- Smoking not allowed
- Private entrance
- Regular cleaning at extra cost
- Suitable for children
- Short-term parking zone subject to a charge
- Pets on request
- Bicycle room free of charge

# **Picture gallery**































#### Infrastructure



Subway station Spittelau, 700m

The cycle path to the city center and many of Vienna's sights is right in front of the house. Good accessibility by public transport is given by the nearby subway station.

#### Location