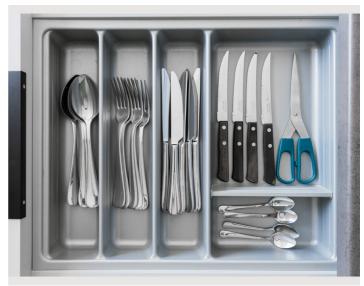

②

1 private bathroom 1 Living-Sleepingroom

Elevator available

**←** Check-in

15:00 - 00:00 Clock

**○** Check-out

00:00 - 10:00 Clock

### **Sleeping options**



### **Descripiton of accommodation**

The building was designed by the star architect Zaha Hadid and is located directly on the Danube Canal. This is on the one hand a popular destination for recreational athletes and on the other hand a hotspot for events, culture and leisure - Urban Island is the new focal point of the district.



## Informations

- Suitable for construction workers
- Smoking not allowed
- Private entrance
- Regular cleaning at extra cost
- Suitable for children
- Short-term parking zone subject to a charge
- Pets on request
- Bicycle room free of charge

# **Picture gallery**































#### Infrastructure



Subway station Spittelau, 700m

The cycle path to the city center and many of Vienna's sights is right in front of the house. Good accessibility by public transport is given by the nearby subway station.

#### Location