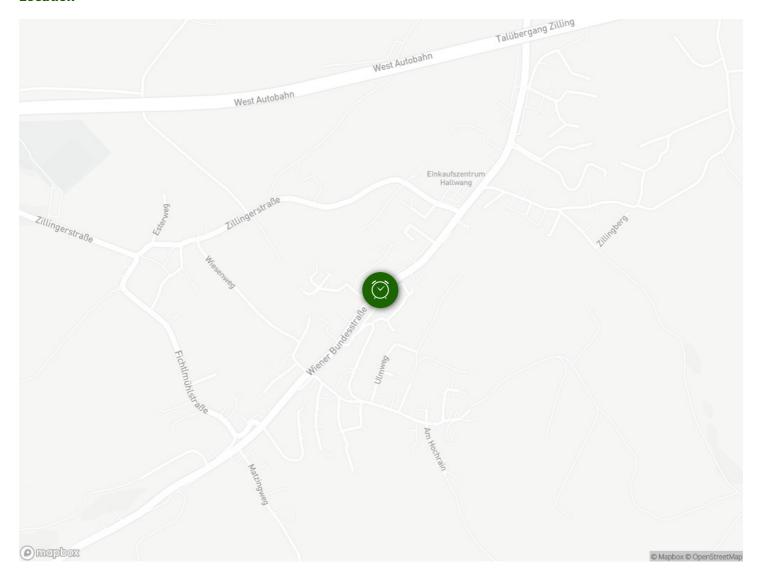

### Infrastructure

😭 600m to Postbus station

⇒ 900m to Obus Station

different stores in a circle of 2km

들 15 km

15 min by bus or car

Salzburg main station 7 km away

There are several supermarkets, doctors and a pharmacy within a radius of 2 km. Bus stops are within walking distance. The city of Salzburg can be reached in 15 minutes by bus or car.

#### Location