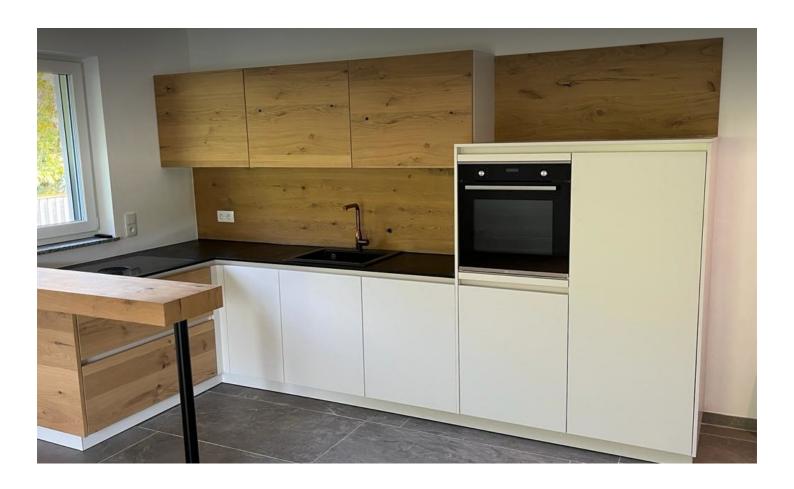

#### **Descripiton of accommodation**

Built in 2023, this flat offers the perfect retreat. With its 3 rooms and generous 80 square metres of living space, it is spacious and comfortable. The flat has an inviting terrace from which you can enjoy a beautiful view of the fields and forest.

#### **Kitchen**

- Private kitchen
- Glasses/Tableware
- Dishwasher

- Cooking utensils
- Espresso machine
- Microwave