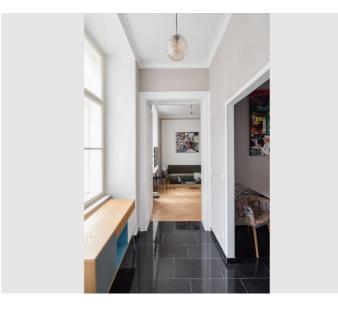

### **Descripiton of accommodation**

Both large windows are facing the inner courtyard and promise absolute tranquillity. The entire interior is new and combines modern furnishings with classic old buildings. The floors are high-quality and made of parquet or black stone. There are different designer furniture as well as 2 large works of art in the apartment. Additionally the ceiling was covered with stucco elements.

The apartment is well equipped and has all appliances needed in a household (dishwasher, oven, stove, fridge, freezer compartment, washing machine, Nespresso machine, hairdryer, TV, WIFI).

Due to the really optimal location and the harmonious equipment of the apartment, it is perfect for longer stays. If you quickly feel at home in a place in Vienna, then here.