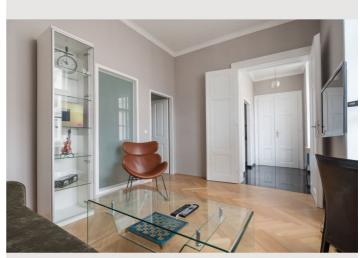

### **Descripiton of accommodation**

Both large windows are facing the inner courtyard and promise absolute tranquillity. The entire interior is new and combines modern furnishings with classic old buildings. The floors are high-quality and made of parquet or black stone. There are different designer furniture as well as 2 large works of art in the apartment. Additionally the ceiling was covered with stucco elements.

The apartment is well equipped and has all appliances needed in a household (dishwasher, oven, stove, fridge, freezer compartment, washing machine, Nespresso machine, hairdryer, TV, WIFI).

Due to the really optimal location and the harmonious equipment of the apartment, it is perfect for longer stays. If you quickly feel at home in a place in Vienna, then here.