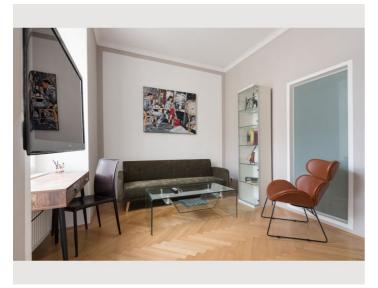

### **Descripiton of accommodation**

Both large windows are facing the inner courtyard and promise absolute tranquillity. The entire interior is new and combines modern furnishings with classic old buildings. The floors are high-quality and made of parquet or black stone. There are different designer furniture as well as 2 large works of art in the apartment. Additionally the ceiling was covered with stucco elements.

The apartment is well equipped and has all appliances needed in a household (dishwasher, oven, stove, fridge, freezer compartment, washing machine, Nespresso machine, hairdryer, TV, WIFI).

Due to the really optimal location and the harmonious equipment of the apartment, it is perfect for longer stays. If you quickly feel at home in a place in Vienna, then here.