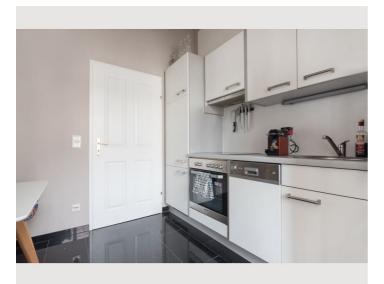

The apartment is well equipped and has all appliances needed in a household (dishwasher, oven, stove, fridge, freezer compartment, washing machine, Nespresso machine, hairdryer, TV, WIFI).

Due to the really optimal location and the harmonious equipment of the apartment, it is perfect for longer stays. If you quickly feel at home in a place in Vienna, then here.

### **≅** Kitchen

- Private kitchen
- Glasses/Tableware
- Dishwasher

- Cooking utensils
- Espresso machine