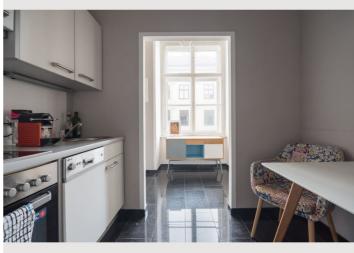

The apartment is well equipped and has all appliances needed in a household (dishwasher, oven, stove, fridge, freezer compartment, washing machine, Nespresso machine, hairdryer, TV, WIFI).

Due to the really optimal location and the harmonious equipment of the apartment, it is perfect for longer stays. If you quickly feel at home in a place in Vienna, then here.

### **≅** Kitchen

- Private kitchen
- Glasses/Tableware
- Dishwasher

- Cooking utensils
- Espresso machine