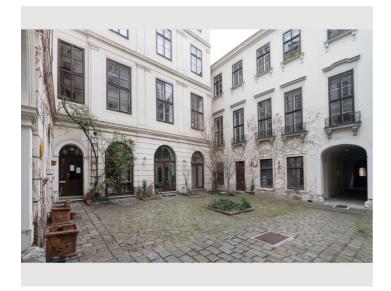

### **Descripiton of accommodation**

Both large windows are facing the inner courtyard and promise absolute tranquillity. The entire interior is new and combines modern furnishings with classic old buildings. The floors are high-quality and made of parquet or black stone. There are different designer furniture as well as 2 large works of art in the apartment. Additionally the ceiling was covered with stucco elements.