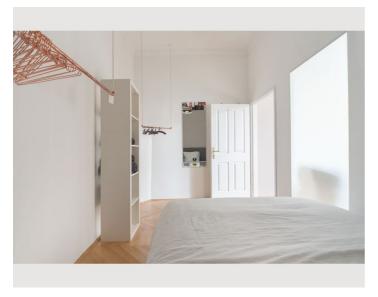

# Sleeping room Sleeping room 1x Double bed (1,60 m x 2 m)

### **Descripiton of accommodation**

Both large windows are facing the inner courtyard and promise absolute tranquillity. The entire interior is new and combines modern furnishings with classic old buildings. The floors are high-quality and made of parquet or black stone. There are different designer furniture as well as 2 large works of art in the apartment. Additionally the ceiling was covered with stucco elements.