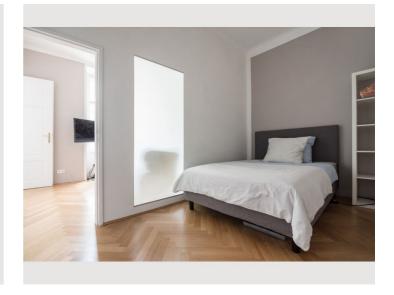

# Sleeping room Sleeping room 1x Double bed (1,60 m x 2 m)

### **Descripiton of accommodation**

Both large windows are facing the inner courtyard and promise absolute tranquillity. The entire interior is new and combines modern furnishings with classic old buildings. The floors are high-quality and made of parquet or black stone. There are different designer furniture as well as 2 large works of art in the apartment. Additionally the ceiling was covered with stucco elements.