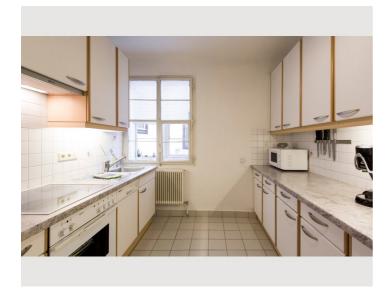

The kitchen is equipped with a dishwasher, fridge (with freezer), microwave oven, water & egg cooker, toaster, stove, oven, coffee maker (Tabs), tea towels and plenty of glasses, cutlery and crockery.