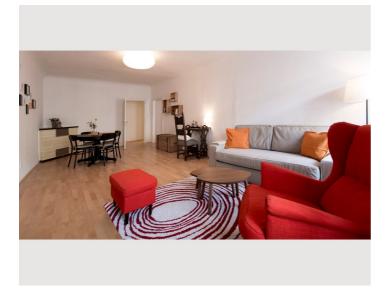

The highlight of the apartment is the  $30m^2$  large living room with fireplace (no function!) from bygone times, which is equipped with a sofa bed (200x145cm) and a 50 "LED TV. A pull-out dining table and a small antique desk and a reading chair complete the cozy living room furniture from.

The bedroom has a large closet, dressers and a box spring bed (200x180cm, bed linen available).

Free Wi-Fi available.

Make yourself at home!