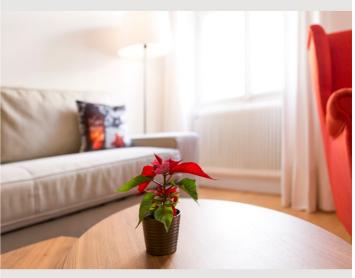

The highlight of the apartment is the  $30m^2$  large living room with fireplace (no function!) from bygone times, which is equipped with a sofa bed (200x145cm) and a 50 "LED TV. A pull-out dining table and a small antique desk and a reading chair complete the cozy living room furniture from.