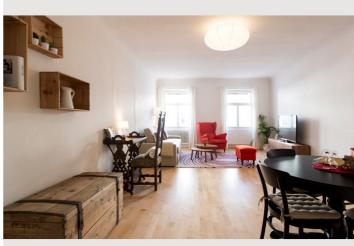

The highlight of the apartment is the  $30m^2$  large living room with fireplace (no function!) from bygone times, which is equipped with a sofa bed (200x145cm) and a 50 "LED TV. A pull-out dining table and a small antique desk and a reading chair complete the cozy living room furniture from.

The bedroom has a large closet, dressers and a box spring bed (200x180cm, bed linen available).

Free Wi-Fi available.

Make yourself at home!