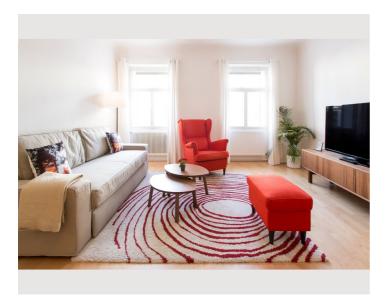

The highlight of the apartment is the  $30m^2$  large living room with fireplace (no function!) from bygone times, which is equipped with a sofa bed (200x145cm) and a 50 "LED TV. A pull-out dining table and a small antique desk and a reading chair complete the cozy living room furniture from.