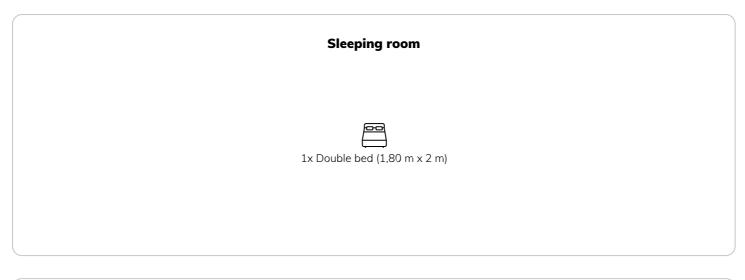

The bedroom has a large closet, dressers and a box spring bed (200x180cm, bed linen available).

Free Wi-Fi available.

Make yourself at home!