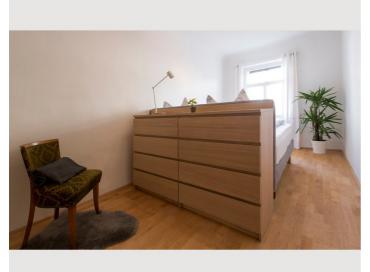

The bedroom has a large closet, dressers and a box spring bed (200x180cm, bed linen available).

Free Wi-Fi available.

Make yourself at home!