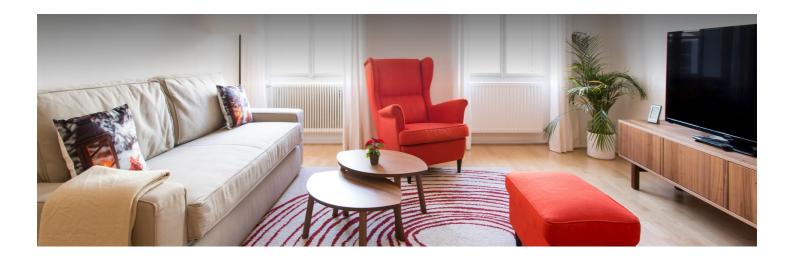

The highlight of the apartment is the  $30m^2$  large living room with fireplace (no function!) from bygone times, which is equipped with a sofa bed (200x145cm) and a 50 "LED TV. A pull-out dining table and a small antique desk and a reading chair complete the cozy living room furniture from.

The bedroom has a large closet, dressers and a box spring bed (200x180cm, bed linen available).

Free Wi-Fi available.

Make yourself at home!