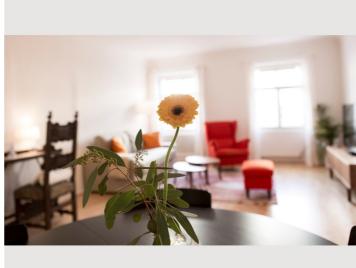

The highlight of the apartment is the  $30m^2$  large living room with fireplace (no function!) from bygone times, which is equipped with a sofa bed (200x145cm) and a 50 "LED TV. A pull-out dining table and a small antique desk and a reading chair complete the cozy living room furniture from.