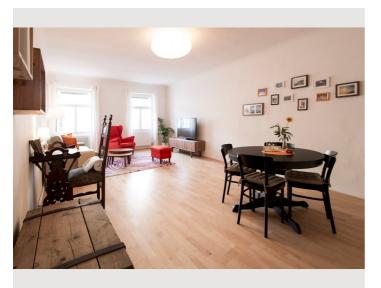

The highlight of the apartment is the  $30m^2$  large living room with fireplace (no function!) from bygone times, which is equipped with a sofa bed (200x145cm) and a 50 "LED TV. A pull-out dining table and a small antique desk and a reading chair complete the cozy living room furniture from.

The bedroom has a large closet, dressers and a box spring bed (200x180cm, bed linen available).

Free Wi-Fi available.

Make yourself at home!