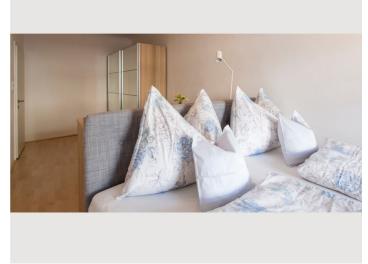

The bedroom has a large closet, dressers and a box spring bed (200x180cm, bed linen available).

Free Wi-Fi available.

Make yourself at home!