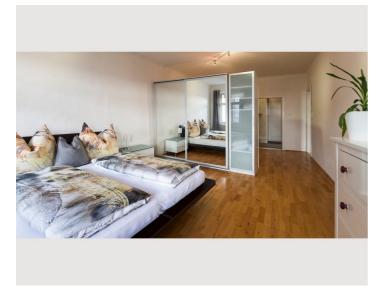

The bedroom offers a large closet, dressers, and a large double bed (200x180cm, bed linen provided).

Free Wi-Fi is available.

Optional parking is about a 9-minute walk away!

Feel like home!