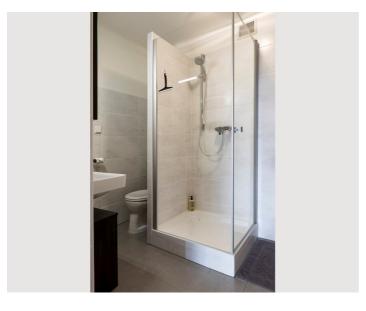

The bathroom has a shower (towels provided), a sink, a washing machine, and a toilet.

The highlight of the apartment is the  $30m^2$  living room, which is furnished with a sofa bed (200x145cm) and a 48" LED TV.