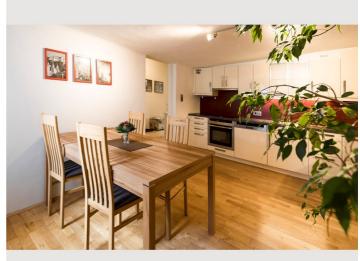

### **Descripiton of accommodation**

It couldn't be more central!

The apartment is on the top floor and is easily accessible by elevator.

From the entrance hall, you enter the kitchen, which includes a dining table and is equipped with a dishwasher, refrigerator (with freezer compartment), microwave, kettle and egg cooker, toaster, stove, oven, coffee machine (tablets), tea towels, and plenty of glasses, cutlery, and crockery.