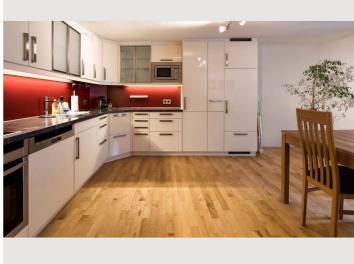

### **Descripiton of accommodation**

It couldn't be more central!

The apartment is on the top floor and is easily accessible by elevator.

From the entrance hall, you enter the kitchen, which includes a dining table and is equipped with a dishwasher, refrigerator (with freezer compartment), microwave, kettle and egg cooker, toaster, stove, oven, coffee machine (tablets), tea towels, and plenty of glasses, cutlery, and crockery.