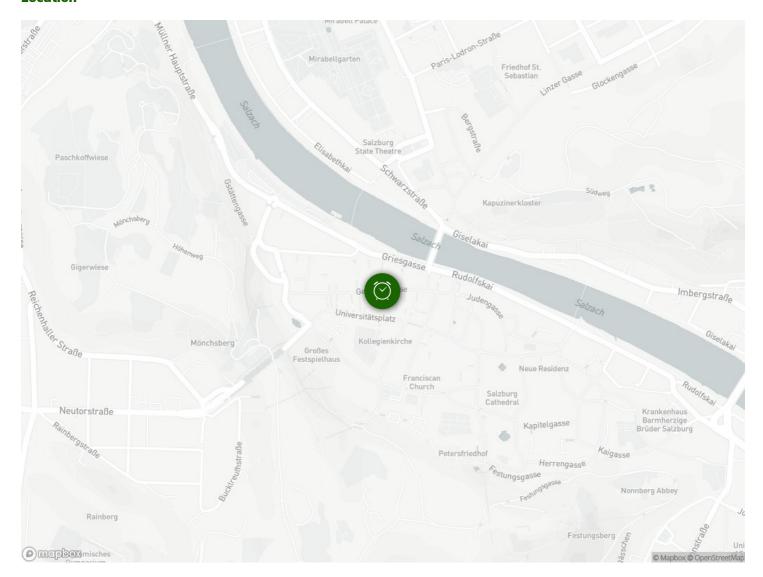

#### Location

#### Infrastructure

about 50m (Hanuschplatz)

about 10min by bus or taxi

about 15min by bus or taxi

about 20m (Spar) and about 70m (Billa)

Two food markets (Billa and Spar) are nearby, a bus stop is about 50m away. A pharmacy is only about 100m away, due to the central location everything necessary is within easy walking distance.