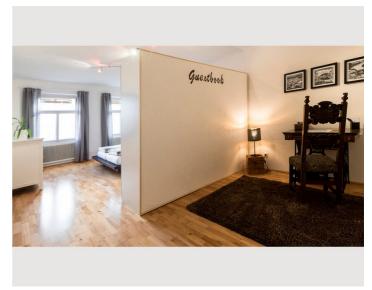

The bathroom has a shower (towels provided), a sink, a washing machine, and a toilet.

The highlight of the apartment is the  $30m^2$  living room, which is furnished with a sofa bed (200x145cm) and a 48" LED TV.

The bedroom offers a large closet, dressers, and a large double bed (200x180cm, bed linen provided).

Free Wi-Fi is available.

Optional parking is about a 9-minute walk away!

Feel like home!