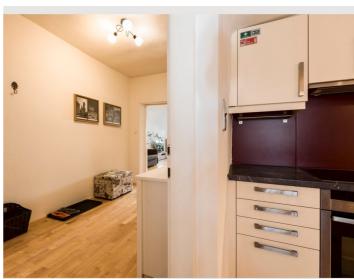

### **Descripiton of accommodation**

It couldn't be more central!

The apartment is on the top floor and is easily accessible by elevator.

From the entrance hall, you enter the kitchen, which includes a dining table and is equipped with a dishwasher, refrigerator (with freezer compartment), microwave, kettle and egg cooker, toaster, stove, oven, coffee machine (tablets), tea towels, and plenty of glasses, cutlery, and crockery.