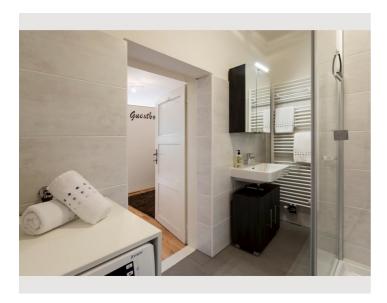

The bathroom has a shower (towels provided), a sink, a washing machine, and a toilet.

The highlight of the apartment is the  $30m^2$  living room, which is furnished with a sofa bed (200x145cm) and a 48" LED TV.