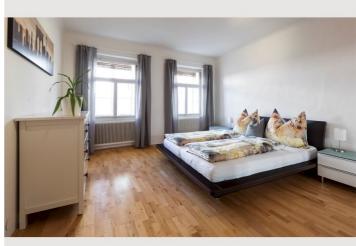

The bedroom offers a large closet, dressers, and a large double bed (200x180cm, bed linen provided).

Free Wi-Fi is available.

Optional parking is about a 9-minute walk away!

Feel like home!