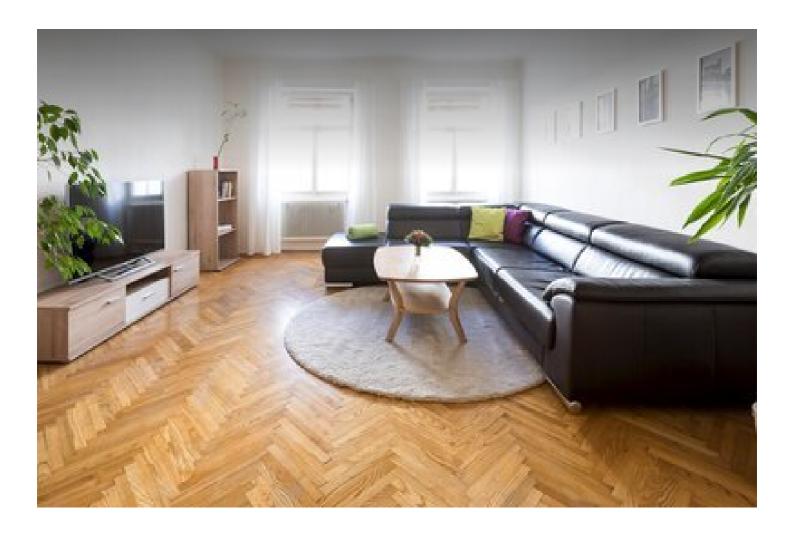

### **Descripiton of accommodation**

It couldn't be more central!

The apartment is on the top floor and is easily accessible by elevator.

From the entrance hall, you enter the kitchen, which includes a dining table and is equipped with a dishwasher, refrigerator (with freezer compartment), microwave, kettle and egg cooker, toaster, stove, oven, coffee machine (tablets), tea towels, and plenty of glasses, cutlery, and crockery.

The bathroom has a shower (towels provided), a sink, a washing machine, and a toilet.

The highlight of the apartment is the  $30m^2$  living room, which is furnished with a sofa bed (200x145cm) and a 48" LED TV.

The bedroom offers a large closet, dressers, and a large double bed (200x180cm, bed linen provided).

Free Wi-Fi is available.

Optional parking is about a 9-minute walk away!

Feel like home!