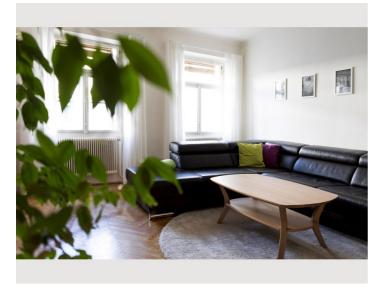

The bathroom has a shower (towels provided), a sink, a washing machine, and a toilet.

The highlight of the apartment is the  $30m^2$  living room, which is furnished with a sofa bed (200x145cm) and a 48" LED TV.