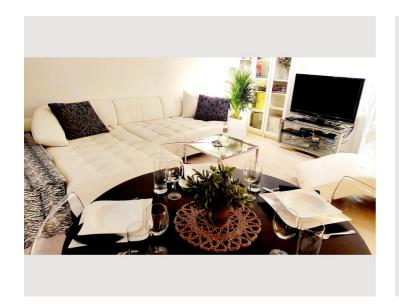

### **Descripiton of accommodation**

The well-equipped, modern, non-smoking apartment offers plenty of comfort and quality of life. A spacious living/dining area with a well-equipped kitchen and sumptuous sofa area, master bedroom, cabinet, bathroom with bathtub, WC with hand basin and checkroom extend over 74 m2.

The apartment is located on the 21st floor and is equipped with all the amenities you need for living. Free WiFi, washing machine, hairdryer, iron and ironing board, towels for every guest and comfortable bed sheets are available, as well as a soda maker and Nespresso coffee machine with milk frother. An optional garage parking space can be rented (please note: there is a short-stay parking zone in the entire Vienna area from Mon-Sat). A concierge takes care of parcels and is available to answer any questions.