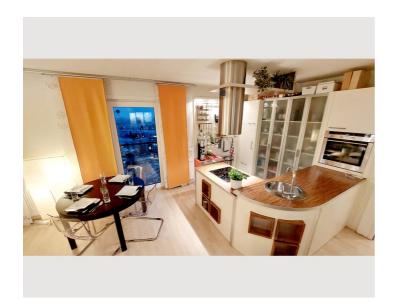

### **Descripiton of accommodation**

The well-equipped, modern, non-smoking apartment offers plenty of comfort and quality of life. A spacious living/dining area with a well-equipped kitchen and sumptuous sofa area, master bedroom, cabinet, bathroom with bathtub, WC with hand basin and checkroom extend over 74 m2.

#### **Kitchen**

- Private kitchen
- Glasses/Tableware
- Dishwasher

- Cooking utensils
- Espresso machine

## **Picture gallery**