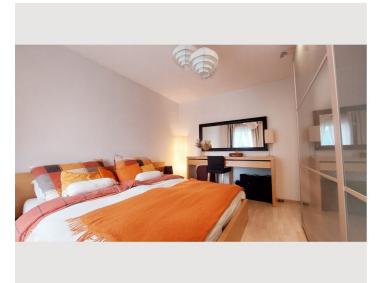

### **Descripiton of accommodation**

The well-equipped, modern, non-smoking apartment offers plenty of comfort and quality of life. A spacious living/dining area with a well-equipped kitchen and sumptuous sofa area, master bedroom, cabinet, bathroom with bathtub, WC with hand basin and checkroom extend over 74 m2.

The apartment is located on the 21st floor and is equipped with all the amenities you need for living. Free WiFi, washing machine, hairdryer, iron and ironing board, towels for every guest and comfortable bed sheets are available, as well as a soda maker and Nespresso coffee machine with milk frother. An optional garage parking space can be rented (please note: there is a short-stay parking zone in the entire Vienna area from Mon-Sat). A concierge takes care of parcels and is available to answer any questions.

## **Picture gallery**