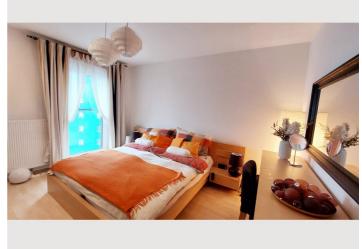

### **Descripiton of accommodation**

The well-equipped, modern, non-smoking apartment offers plenty of comfort and quality of life. A spacious living/dining area with a well-equipped kitchen and sumptuous sofa area, master bedroom, cabinet, bathroom with bathtub, WC with hand basin and checkroom extend over 74 m2.

The apartment is located on the 21st floor and is equipped with all the amenities you need for living. Free WiFi, washing machine, hairdryer, iron and ironing board, towels for every guest and comfortable bed sheets are available, as well as a soda maker and Nespresso coffee machine with milk frother. An optional garage parking space can be rented (please note: there is a short-stay parking zone in the entire Vienna area from Mon-Sat). A concierge takes care of parcels and is available to answer any questions.

## **Picture gallery**