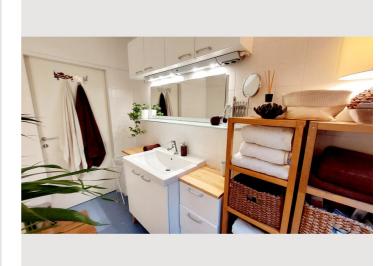

### **Descripiton of accommodation**

The well-equipped, modern, non-smoking apartment offers plenty of comfort and quality of life. A spacious living/dining area with a well-equipped kitchen and sumptuous sofa area, master bedroom, cabinet, bathroom with bathtub, WC with hand basin and checkroom extend over 74 m2.

## **Picture gallery**