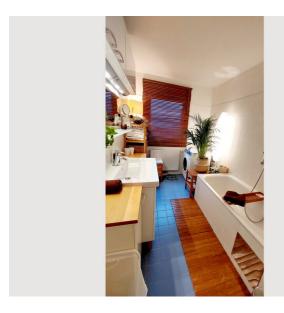

### **Descripiton of accommodation**

The well-equipped, modern, non-smoking apartment offers plenty of comfort and quality of life. A spacious living/dining area with a well-equipped kitchen and sumptuous sofa area, master bedroom, cabinet, bathroom with bathtub, WC with hand basin and checkroom extend over 74 m2.

The apartment is located on the 21st floor and is equipped with all the amenities you need for living. Free WiFi, washing machine, hairdryer, iron and ironing board, towels for every guest and comfortable bed sheets are available, as well as a soda maker and Nespresso coffee machine with milk frother. An optional garage parking space can be rented (please note: there is a short-stay parking zone in the entire Vienna area from Mon-Sat). A concierge takes care of parcels and is available to answer any questions.

## **Picture gallery**