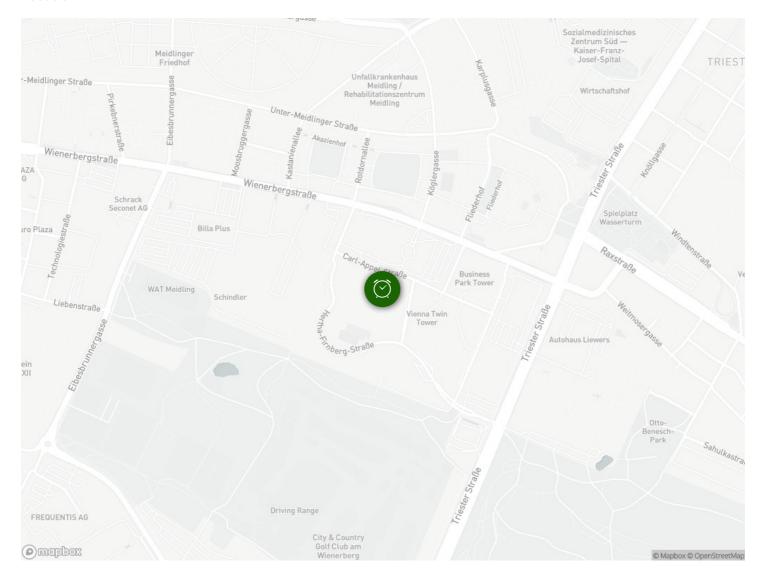

The apartment has good public transport connections: You will find the following connections within walking distance: Bus 15A, 7A, 65A, 16A, 7B,

The Meidling train station with all public transportation (subway, train, Badner Bahn, other bus connections) can be reached on foot in 15 minutes or by bus with line 7B, which stops right outside the front door, in 5 minutes. Public transport will take you to the city center in about 30 minutes.

#### Location