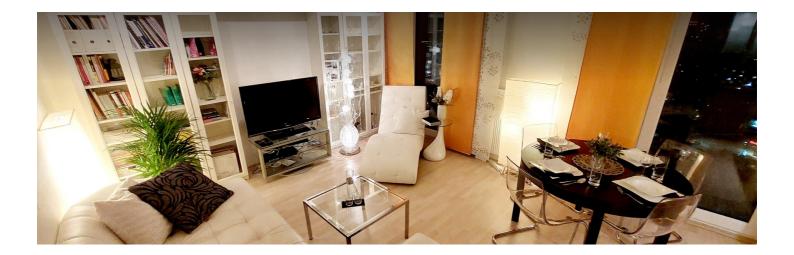

### **Descripiton of accommodation**

The well-equipped, modern, non-smoking apartment offers plenty of comfort and quality of life. A spacious living/dining area with a well-equipped kitchen and sumptuous sofa area, master bedroom, cabinet, bathroom with bathtub, WC with hand basin and checkroom extend over 74 m2.

The apartment is located on the 21st floor and is equipped with all the amenities you need for living. Free WiFi, washing machine, hairdryer, iron and ironing board, towels for every guest and comfortable bed sheets are available, as well as a soda maker and Nespresso coffee machine with milk frother. An optional garage parking space can be rented (please note: there is a short-stay parking zone in the entire Vienna area from Mon-Sat). A concierge takes care of parcels and is available to answer any questions.