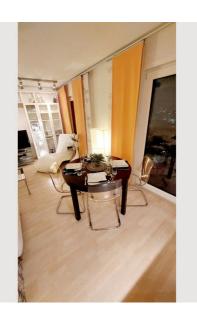

### **Descripiton of accommodation**

The well-equipped, modern, non-smoking apartment offers plenty of comfort and quality of life. A spacious living/dining area with a well-equipped kitchen and sumptuous sofa area, master bedroom, cabinet, bathroom with bathtub, WC with hand basin and checkroom extend over 74 m2.

The apartment is located on the 21st floor and is equipped with all the amenities you need for living. Free WiFi, washing machine, hairdryer, iron and ironing board, towels for every guest and comfortable bed sheets are available, as well as a soda maker and Nespresso coffee machine with milk frother. An optional garage parking space can be rented (please note: there is a short-stay parking zone in the entire Vienna area from Mon-Sat). A concierge takes care of parcels and is available to answer any questions.