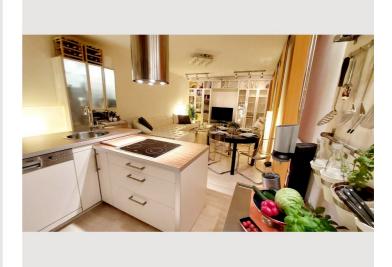

### **Descripiton of accommodation**

The well-equipped, modern, non-smoking apartment offers plenty of comfort and quality of life. A spacious living/dining area with a well-equipped kitchen and sumptuous sofa area, master bedroom, cabinet, bathroom with bathtub, WC with hand basin and checkroom extend over 74 m2.

#### **Kitchen**

- Private kitchen
- Glasses/Tableware
- Dishwasher

- Cooking utensils
- Espresso machine