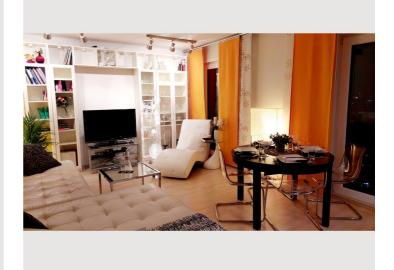

### **Descripiton of accommodation**

The well-equipped, modern, non-smoking apartment offers plenty of comfort and quality of life. A spacious living/dining area with a well-equipped kitchen and sumptuous sofa area, master bedroom, cabinet, bathroom with bathtub, WC with hand basin and checkroom extend over 74 m2.