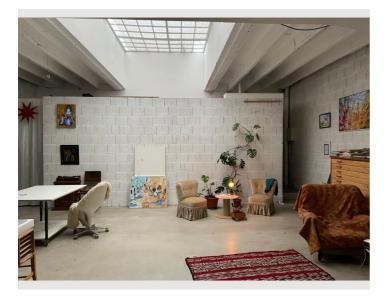

### **Descripiton of accommodation**

Via a superordinate fabric staircase you reach a nature idyll with a wide newly occupied terrace, via which you reach four beautifully equipped studios. The third is yours for the time of your stay. The neighbors are a photographer and two architects. The studio is with a modern kitchen block, a dining table, a sofa bed (150/200), a work table of a closed library, an old sofa and a Dutch oven. The underfloor heating warms the room pleasantly warm and the skylight brightens the deep room until the evening hours. Toilet, storage room are in the back. A door leads to the closet, the bathroom with shower and bathtub and from there into the

## **Equipment & Features Basic equipment** Terrace Internet/Wifi Private washing machine TV Bedclothes Towels Private toilet • On the road without time limit without any cost Vacuum cleaner • Iron & ironing board • Cleaning utensils Hairdryer **Fireplace** Tiled stove First supply Toilet paper Kitchen • Private kitchen Cooking utensils Glasses/Tableware