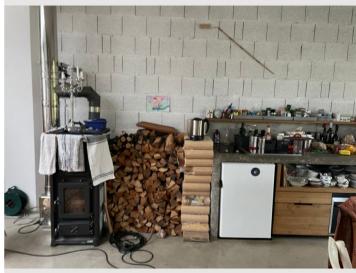

### **Descripiton of accommodation**

Via a superordinate fabric staircase you reach a nature idyll with a wide newly occupied terrace, via which you reach four beautifully equipped studios. The third is yours for the time of your stay. The neighbors are a photographer and two architects. The studio is with a modern kitchen block, a dining table, a sofa bed (150/200), a work table of a closed library, an old sofa and a Dutch oven. The underfloor heating warms the room pleasantly warm and the skylight brightens the deep room until the evening hours. Toilet, storage room are in the back. A door leads to the closet, the bathroom with shower and bathtub and from there into the

## **Equipment & Features Basic equipment** Terrace Internet/Wifi Private washing machine TV Bedclothes Towels Private toilet • On the road without time limit without any cost Vacuum cleaner • Iron & ironing board • Cleaning utensils Hairdryer **Fireplace** Tiled stove First supply Toilet paper Kitchen • Private kitchen Cooking utensils Glasses/Tableware