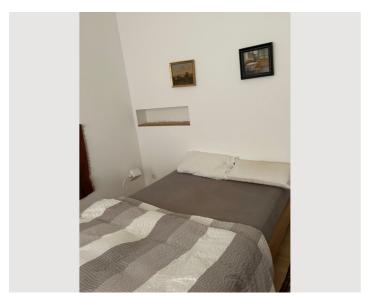

ary, an old sofa and a Dutch oven. The underfloor heating warms the room pleasantly warm and the skylight brightens the deep room until the evening hours. Toilet, storage room are in the back. A door leads to the closet, the bathroom with shower and bathtub and from there into the

## **Equipment & Features Basic equipment** Terrace Internet/Wifi Private washing machine TV Bedclothes Towels Private toilet • On the road without time limit without any cost Vacuum cleaner • Iron & ironing board • Cleaning utensils Hairdryer **Fireplace** Tiled stove First supply Toilet paper Kitchen • Private kitchen Cooking utensils Glasses/Tableware

### Informations

- Smoking not allowed
- Private entrance
- Bicycle room free of charge

- Desk/Workplace
- Pets on request

### **Picture gallery**











# Infrastructure 3 minutes walking time 7 minutes walking time 20 minutes walking time 10 minutes walking time

Bus, restaurant and shopping within walking distance

### Location