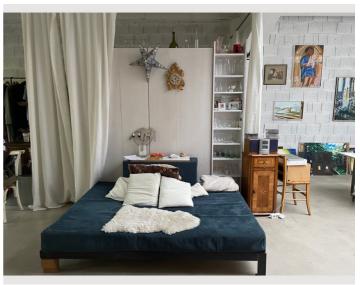

# Sleeping room Sleeping room 1x Double bed (1,40 m x 2 m)

### **Descripiton of accommodation**

Via a superordinate fabric staircase you reach a nature idyll with a wide newly occupied terrace, via which you reach four beautifully equipped studios. The third is yours for the time of your stay. The neighbors are a photographer and two architects. The studio is with a modern kitchen block, a dining table, a sofa bed (150/200), a work table of a closed library, an old sofa and a Dutch oven. The underfloor heating warms the room pleasantly warm and the skylight brightens the deep room until the evening hours. Toilet, storage room are in the back. A door leads to the closet, the bathroom with shower and bathtub and from there into the