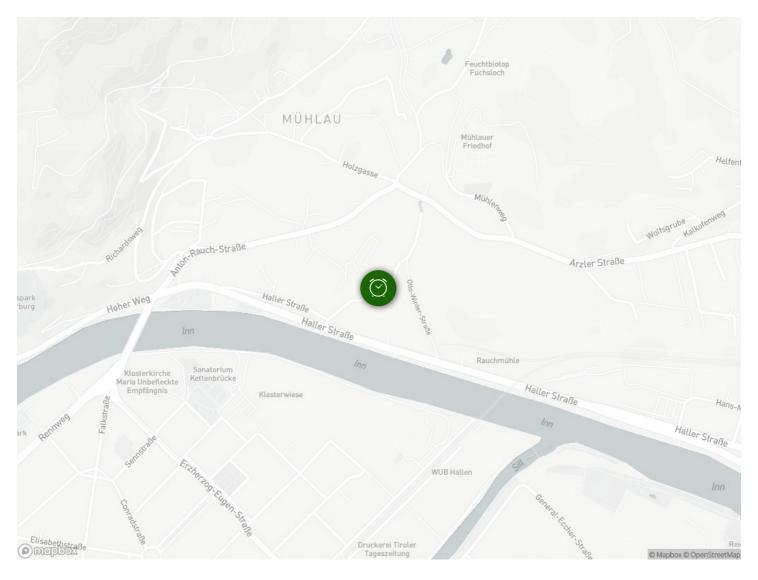

# Infrastructure 3 minutes walking time 7 minutes walking time 20 minutes walking time 10 minutes walking time

Bus, restaurant and shopping within walking distance

### Location