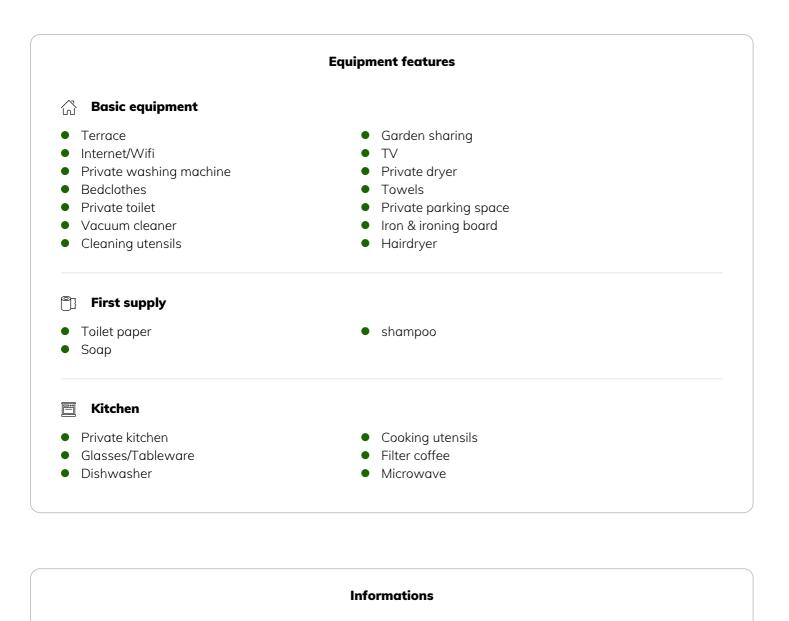

| <b>Living space</b><br>70m <sup>2</sup> | 🕅 Ground floor      |
|-----------------------------------------|---------------------|
| 7011-                                   | 💽 Check-in          |
| Maximum occupancy                       | 15:00 - 22:00 Clock |
| 4 Persons                               |                     |
|                                         | 🕞 Check-out         |
| 🗄 Complete accommodation ?              | 00:00 - 11:00 Clock |
| 1 private bathroom 1 Separated bedroom  |                     |

- Suitable for construction workers
- Smoking not allowed
- Private entrance
- Regular cleaning at extra cost
- Suitable for children
- Desk/Workplace
- Pets on request