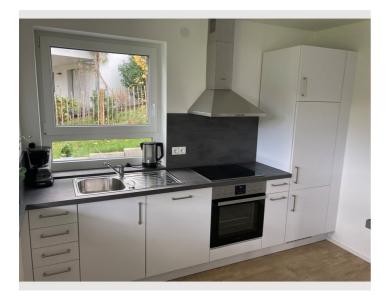

#### **Descripiton of accommodation**

he open-plan apartment has a large living/dining room with a sofa bed for 2 people. There is a 55 inch satellite TV. The separate bedroom has a 1.6 m wide double bed and a flatscreen TV. The wardrobes offer plenty of space for clothes. The daylight bathroom is equipped with a shower, WC, washbasin and a washing machine. The dryer is located in a separate storage room. The fitted kitchen has a stove, oven, refrigerator and microwave. There is also a coffee machine, a toaster and a kettle.