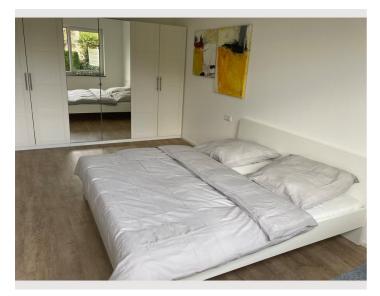

#### **Descripiton of accommodation**

he open-plan apartment has a large living/dining room with a sofa bed for 2 people. There is a 55 inch satellite TV. The separate bedroom has a 1.6 m wide double bed and a flatscreen TV. The wardrobes offer plenty of space for clothes. The daylight bathroom is equipped with a shower, WC, washbasin and a washing machine. The dryer is located in a separate storage room. The fitted kitchen has a stove, oven, refrigerator and microwave. There is also a coffee machine, a toaster and a kettle.