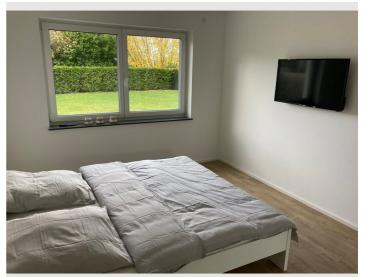

#### **Descripiton of accommodation**

he open-plan apartment has a large living/dining room with a sofa bed for 2 people. There is a 55 inch satellite TV. The separate bedroom has a 1.6 m wide double bed and a flatscreen TV. The wardrobes offer plenty of space for clothes. The daylight bathroom is equipped with a shower, WC, washbasin and a washing machine. The dryer is located in a separate storage room. The fitted kitchen has a stove, oven, refrigerator and microwave. There is also a coffee machine, a toaster and a kettle.