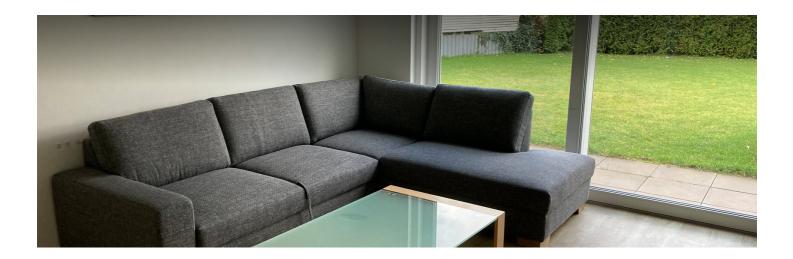

## View and rent online

The open-plan apartment has a large living/dining room with a sofa bed for 2 people. Separate bedroom. Sufficient cupboards.

| Period                  | 18/06/ - 18/07/2025 |
|-------------------------|---------------------|
| Number of persons       | 2                   |
| <b>Total</b> incl. VAT. | € 1.950,78          |
| Security deposit        | € 1.500,00          |

#### **Descripiton of accommodation**

he open-plan apartment has a large living/dining room with a sofa bed for 2 people. There is a 55 inch satellite TV. The separate bedroom has a 1.6 m wide double bed and a flatscreen TV. The wardrobes offer plenty of space for clothes. The daylight bathroom is equipped with a shower, WC, washbasin and a washing machine. The dryer is located in a separate storage room. The fitted kitchen has a stove, oven, refrigerator and microwave. There is also a coffee machine, a toaster and a kettle.