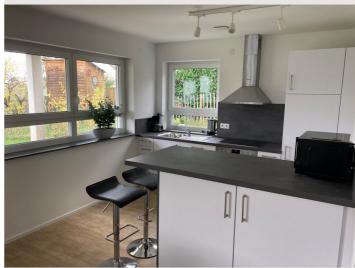

#### **Descripiton of accommodation**

he open-plan apartment has a large living/dining room with a sofa bed for 2 people. There is a 55 inch satellite TV. The separate bedroom has a 1.6 m wide double bed and a flatscreen TV. The wardrobes offer plenty of space for clothes. The daylight bathroom is equipped with a shower, WC, washbasin and a washing machine. The dryer is located in a separate storage room. The fitted kitchen has a stove, oven, refrigerator and microwave. There is also a coffee machine, a toaster and a kettle.