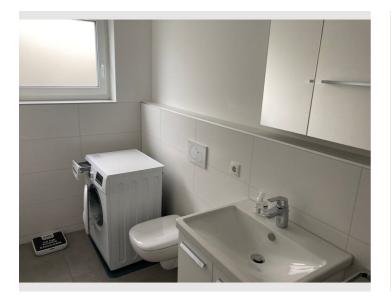

#### **Descripiton of accommodation**

he open-plan apartment has a large living/dining room with a sofa bed for 2 people. There is a 55 inch satellite TV. The separate bedroom has a 1.6 m wide double bed and a flatscreen TV. The wardrobes offer plenty of space for clothes. The daylight bathroom is equipped with a shower, WC, washbasin and a washing machine. The dryer is located in a separate storage room. The fitted kitchen has a stove, oven, refrigerator and microwave. There is also a coffee machine, a toaster and a kettle.