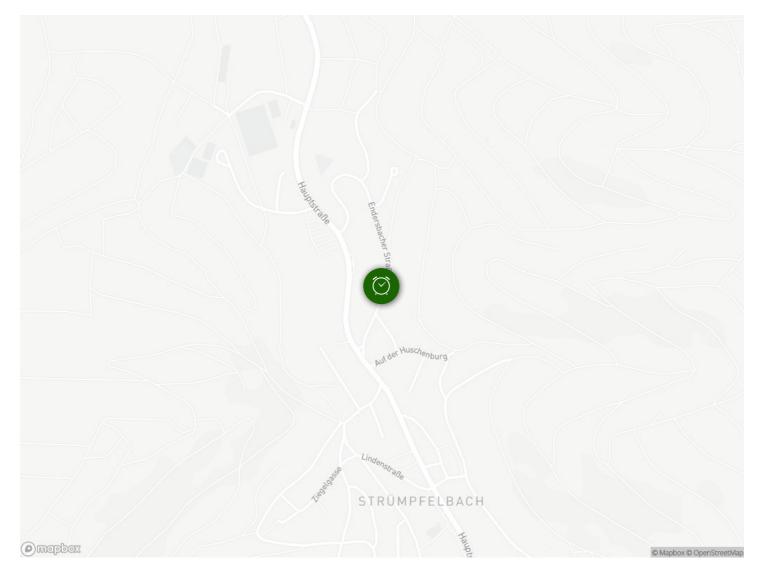

### Location

The bus stop to Endersbach is a 3-minute walk away. There you will find an S-Bahn station to Stuttgart City and the airport without changing trains.

Translated with www.DeepL.com/Translator (free version)