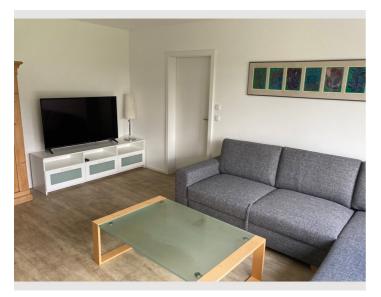

## View and rent online

The open-plan apartment has a large living/dining room with a sofa bed for 2 people. Separate bedroom. Sufficient cupboards.

| Period                  | 18/06/ - 18/07/2025 |
|-------------------------|---------------------|
| Number of persons       | 2                   |
| <b>Total</b> incl. VAT. | € 1.950,78          |
| Security deposit        | € 1.500,00          |

#### **Descripiton of accommodation**

he open-plan apartment has a large living/dining room with a sofa bed for 2 people. There is a 55 inch satellite TV. The separate bedroom has a 1.6 m wide double bed and a flatscreen TV. The wardrobes offer plenty of space for clothes. The daylight bathroom is equipped with a shower, WC, washbasin and a washing machine. The dryer is located in a separate storage room. The fitted kitchen has a stove, oven, refrigerator and microwave. There is also a coffee machine, a toaster and a kettle.