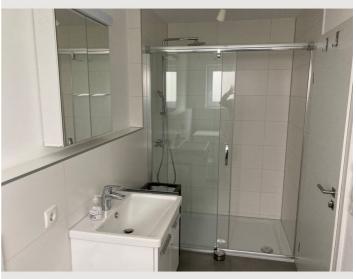

#### **Descripiton of accommodation**

he open-plan apartment has a large living/dining room with a sofa bed for 2 people. There is a 55 inch satellite TV. The separate bedroom has a 1.6 m wide double bed and a flatscreen TV. The wardrobes offer plenty of space for clothes. The daylight bathroom is equipped with a shower, WC, washbasin and a washing machine. The dryer is located in a separate storage room. The fitted kitchen has a stove, oven, refrigerator and microwave. There is also a coffee machine, a toaster and a kettle.