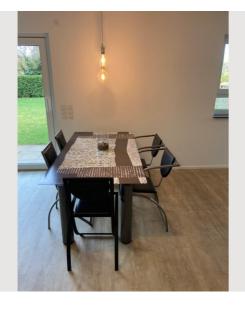

#### **Descripiton of accommodation**

he open-plan apartment has a large living/dining room with a sofa bed for 2 people. There is a 55 inch satellite TV. The separate bedroom has a 1.6 m wide double bed and a flatscreen TV. The wardrobes offer plenty of space for clothes. The daylight bathroom is equipped with a shower, WC, washbasin and a washing machine. The dryer is located in a separate storage room. The fitted kitchen has a stove, oven, refrigerator and microwave. There is also a coffee machine, a toaster and a kettle.