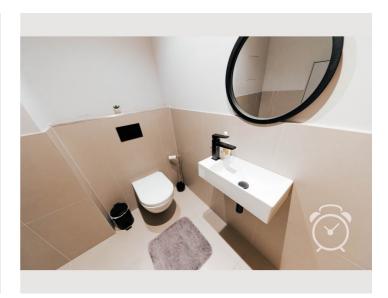

This contemporary space includes a living room complete with a fully equipped kitchenette and a cozy dining area. It features a convenient restroom with a toilet, a bedroom that doubles as a workspace, and a bathroom equipped with a modern shower. The apartment's design also incorporates two balconies, offering a perfect spot for a relaxing break or to enjoy some fresh air. Additionally, the apartment offers ample storage opportunities to keep your living area organized and clutter-free.

### Bathroom

- Shower
- Washing machine with dryer
- Towels
- Vacuum cleaner robot (Roborock)