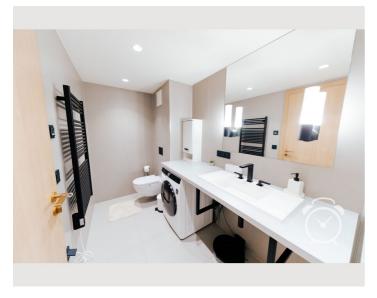

### Bathroom

- Shower
- Washing machine with dryer
- Towels
- Vacuum cleaner robot (Roborock)