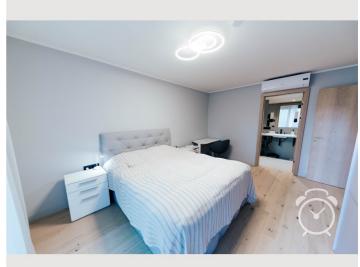

## Sleeping room Sleeping room 1x Double bed (1,80 m x 2 m)

### Bedroom

- Air conditioning
- 180 cm double bed with storage
- Bed sheets
- Pillows