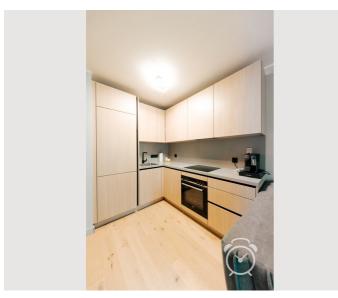

### Kitchenette

- Oven
- Fridge with freezer compartment
- Electric stove
- Dishwasher
- Coffee machine (Nespresso)
- Bread toaster
- Immersion blender
- Cutlery
- Dishes
- Glasses
- Bowls
- Pans