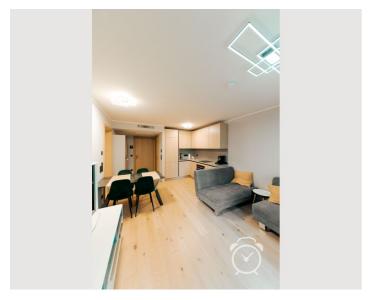

### **Descripiton of accommodation**

Nestled on a quiet one-way street in the 3rd district, close to Modenapark and a mere 3-minute stroll from Stadtpark, this apartment is an ideal haven for singles, couples, or small families. Situated on the 2nd floor (elevator available) of a newly constructed building (completed in 2020), it boasts floor-to-ceiling windows, elegant wooden floor tiles, an efficient floor heating system, and air conditioning for ultimate comfort.

This contemporary space includes a living room complete with a fully equipped kitchenette and a cozy dining area. It features a convenient restroom with a toilet, a bedroom that doubles as a workspace, and a bathroom equipped with a modern shower. The apartment's design also incorporates two balconies, offering a perfect spot for a relaxing break or to enjoy some fresh air. Additionally, the apartment offers ample storage opportunities to keep your living area organized and clutter-free.

Features Living room

- Samsung Smart TV
- 2 sofa beds
- Dining table with 4 chairs
- Air conditioning