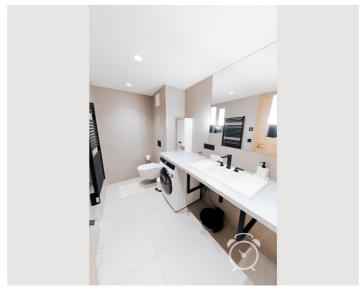

### Bathroom

- Shower
- Washing machine with dryer
- Towels
- Vacuum cleaner robot (Roborock)