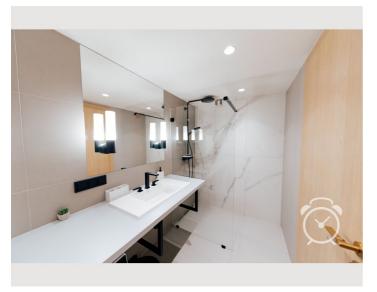

This contemporary space includes a living room complete with a fully equipped kitchenette and a cozy dining area. It features a convenient restroom with a toilet, a bedroom that doubles as a workspace, and a bathroom equipped with a modern shower. The apartment's design also incorporates two balconies, offering a perfect spot for a relaxing break or to enjoy some fresh air. Additionally, the apartment offers ample storage opportunities to keep your living area organized and clutter-free.

### Bathroom

- Shower
- Washing machine with dryer
- Towels
- Vacuum cleaner robot (Roborock)