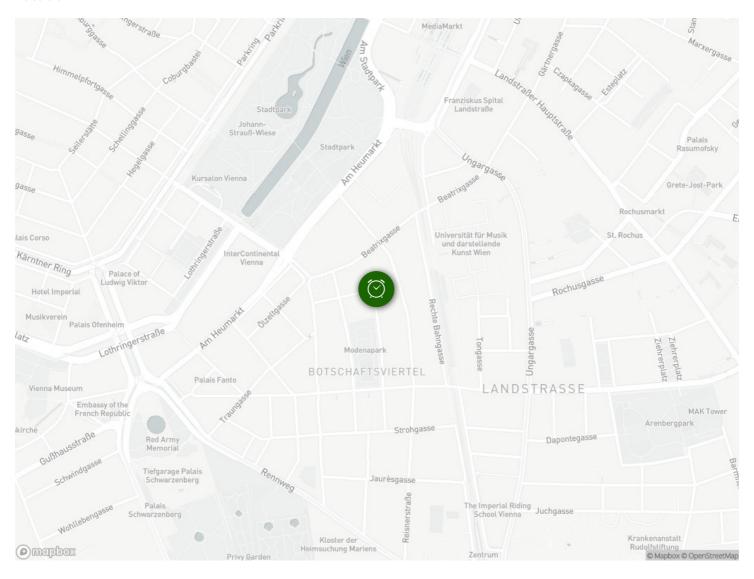

### Infrastructure

Nien Middle - Landstraße 850 m

450 m

U3 - Stadtpark - 4 minutes walk

图 Spar Gourmet - 100 m

a 20 minutes by car

Welcome to Vienna Landstrasse - an area that skillfully combines urban life and a relaxed atmosphere.

### Public transport

- Metro Stadtpark U3 (4 min walk)
- Bus Modenapark (1 min walk)
- Train Wien Mitte (10 min walk)
- Airport Vienna (20 min by car, 30 min by train)

### What's nearby

- Modenapark (right outside)
- Stadtpark (4 min walk)
- Belvedere Gardens (10 min walk)
- Karlsplatz (13 min walk)
- Wiener Staatsoper (17 min walk)
- Stephansplatz (20 min walk)

### Shopping

- SPAR Gourmet (1 min)
- Anker (1 min)
- Kärntner Straße (15 min)
- Wien Mitte (10 min)
- Naschmarkt (23 min walk)