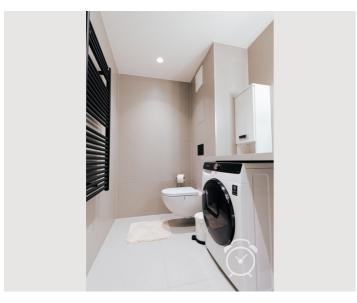

### Bathroom

- Shower
- Washing machine with dryer
- Towels
- Vacuum cleaner robot (Roborock)