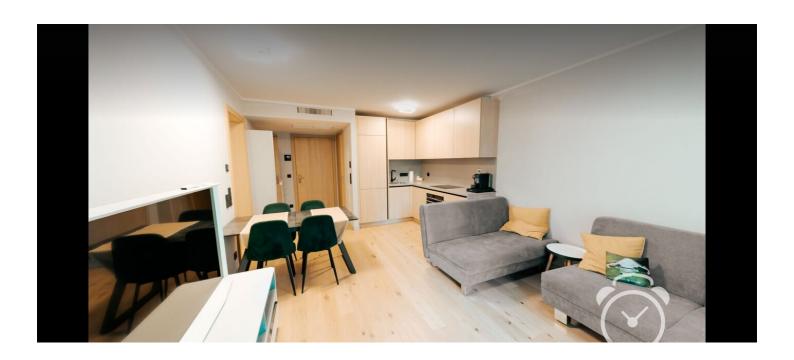

### **Descripiton of accommodation**

Nestled on a quiet one-way street in the 3rd district, close to Modenapark and a mere 3-minute stroll from Stadtpark, this apartment is an ideal haven for singles, couples, or small families. Situated on the 2nd floor (elevator available) of a newly constructed building (completed in 2020), it boasts floor-to-ceiling windows, elegant wooden floor tiles, an efficient floor heating system, and air conditioning for ultimate comfort.

This contemporary space includes a living room complete with a fully equipped kitchenette and a cozy dining area. It features a convenient restroom with a toilet, a bedroom that doubles as a workspace, and a bathroom equipped with a modern shower. The apartment's design also incorporates two balconies, offering a perfect spot for a relaxing break or to enjoy some fresh air. Additionally, the apartment offers ample storage opportunities to keep your living area organized and clutter-free.

Features Living room

- Samsung Smart TV
- 2 sofa beds
- Dining table with 4 chairs
- Air conditioning

### Kitchenette

- Oven
- Fridge with freezer compartment
- Electric stove
- Dishwasher
- Coffee machine (Nespresso)
- Bread toaster
- Immersion blender
- Cutlery
- Dishes
- Glasses
- Bowls
- Pans