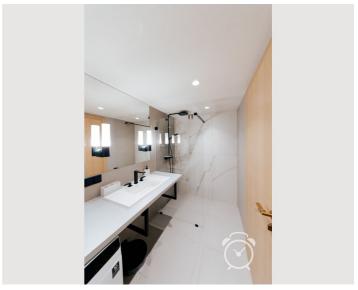

This contemporary space includes a living room complete with a fully equipped kitchenette and a cozy dining area. It features a convenient restroom with a toilet, a bedroom that doubles as a workspace, and a bathroom equipped with a modern shower. The apartment's design also incorporates two balconies, offering a perfect spot for a relaxing break or to enjoy some fresh air. Additionally, the apartment offers ample storage opportunities to keep your living area organized and clutter-free.

### Bathroom

- Shower
- Washing machine with dryer
- Towels
- Vacuum cleaner robot (Roborock)