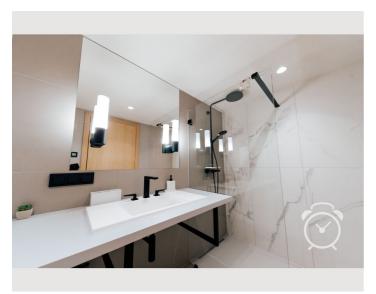

This contemporary space includes a living room complete with a fully equipped kitchenette and a cozy dining area. It features a convenient restroom with a toilet, a bedroom that doubles as a workspace, and a bathroom equipped with a modern shower. The apartment's design also incorporates two balconies, offering a perfect spot for a relaxing break or to enjoy some fresh air. Additionally, the apartment offers ample storage opportunities to keep your living area organized and clutter-free.

### Bathroom

- Shower
- Washing machine with dryer
- Towels
- Vacuum cleaner robot (Roborock)