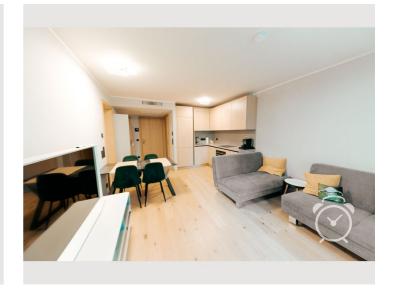

### **Descripiton of accommodation**

Nestled on a quiet one-way street in the 3rd district, close to Modenapark and a mere 3-minute stroll from Stadtpark, this apartment is an ideal haven for singles, couples, or small families. Situated on the 2nd floor (elevator available) of a newly constructed building (completed in 2020), it boasts floor-to-ceiling windows, elegant wooden floor tiles, an efficient floor heating system, and air conditioning for ultimate comfort.

This contemporary space includes a living room complete with a fully equipped kitchenette and a cozy dining area. It features a convenient restroom with a toilet, a bedroom that doubles as a workspace, and a bathroom equipped with a modern shower. The apartment's design also incorporates two balconies, offering a perfect spot for a relaxing break or to enjoy some fresh air. Additionally, the apartment offers ample storage opportunities to keep your living area organized and clutter-free.

Features Living room

- Samsung Smart TV
- 2 sofa beds
- Dining table with 4 chairs
- Air conditioning