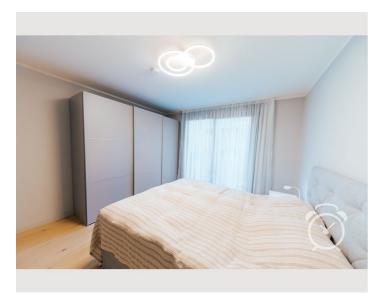

## Sleeping room Sleeping room 1x Double bed (1,80 m x 2 m)

### Bedroom

- Air conditioning
- 180 cm double bed with storage
- Bed sheets
- Pillows