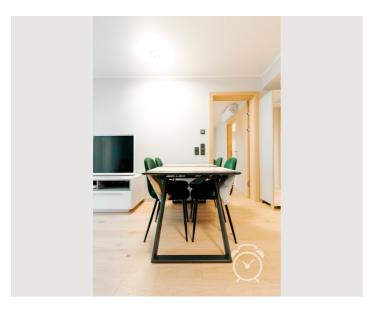

This contemporary space includes a living room complete with a fully equipped kitchenette and a cozy dining area. It features a convenient restroom with a toilet, a bedroom that doubles as a workspace, and a bathroom equipped with a modern shower. The apartment's design also incorporates two balconies, offering a perfect spot for a relaxing break or to enjoy some fresh air. Additionally, the apartment offers ample storage opportunities to keep your living area organized and clutter-free.

Features Living room

- Samsung Smart TV
- 2 sofa beds
- Dining table with 4 chairs
- Air conditioning