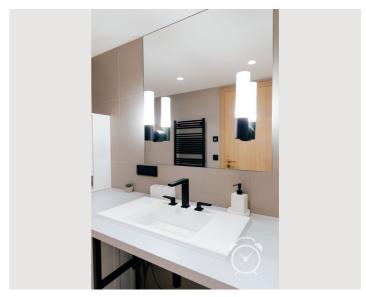

### Bathroom

- Shower
- Washing machine with dryer
- Towels
- Vacuum cleaner robot (Roborock)