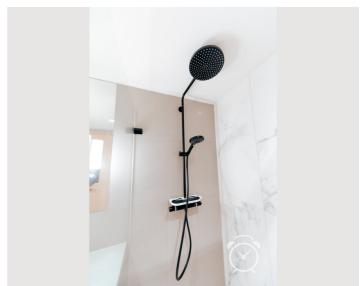

### Bathroom

- Shower
- Washing machine with dryer
- Towels
- Vacuum cleaner robot (Roborock)