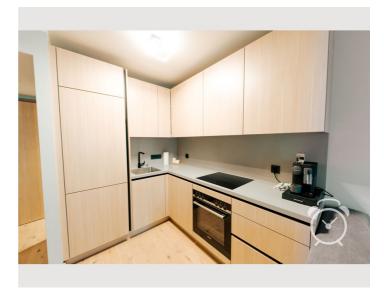

### Kitchenette

- Oven
- Fridge with freezer compartment
- Electric stove
- Dishwasher
- Coffee machine (Nespresso)
- Bread toaster
- Immersion blender
- Cutlery
- Dishes
- Glasses
- Bowls
- Pans