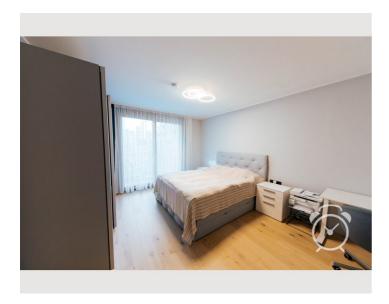

## Sleeping room Sleeping room 1x Double bed (1,80 m x 2 m)

### Bedroom

- Air conditioning
- 180 cm double bed with storage
- Bed sheets
- Pillows