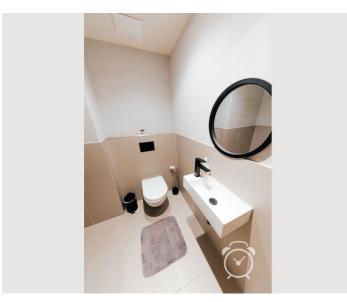

This contemporary space includes a living room complete with a fully equipped kitchenette and a cozy dining area. It features a convenient restroom with a toilet, a bedroom that doubles as a workspace, and a bathroom equipped with a modern shower. The apartment's design also incorporates two balconies, offering a perfect spot for a relaxing break or to enjoy some fresh air. Additionally, the apartment offers ample storage opportunities to keep your living area organized and clutter-free.

### Bathroom

- Shower
- Washing machine with dryer
- Towels
- Vacuum cleaner robot (Roborock)