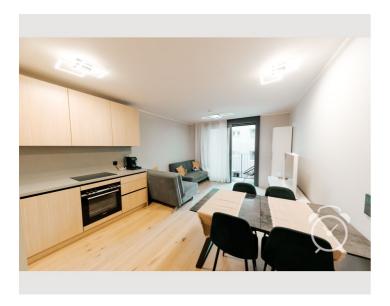

This contemporary space includes a living room complete with a fully equipped kitchenette and a cozy dining area. It features a convenient restroom with a toilet, a bedroom that doubles as a workspace, and a bathroom equipped with a modern shower. The apartment's design also incorporates two balconies, offering a perfect spot for a relaxing break or to enjoy some fresh air. Additionally, the apartment offers ample storage opportunities to keep your living area organized and clutter-free.

Features Living room

- Samsung Smart TV
- 2 sofa beds
- Dining table with 4 chairs
- Air conditioning

### Kitchenette

- Oven
- Fridge with freezer compartment
- Electric stove
- Dishwasher
- Coffee machine (Nespresso)
- Bread toaster
- Immersion blender
- Cutlery
- Dishes
- Glasses
- Bowls
- Pans