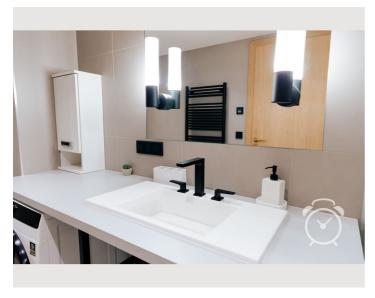

### Bathroom

- Shower
- Washing machine with dryer
- Towels
- Vacuum cleaner robot (Roborock)