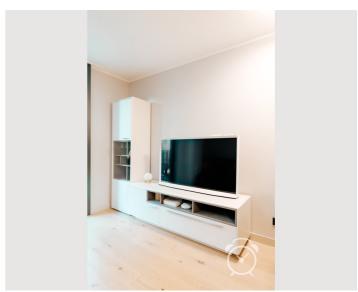

Features Living room

- Samsung Smart TV
- 2 sofa beds
- Dining table with 4 chairs
- Air conditioning