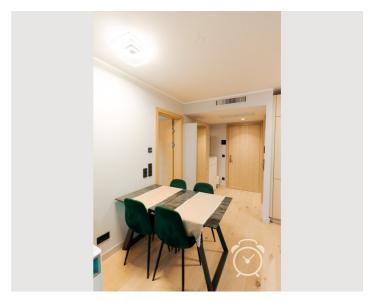

Features Living room

- Samsung Smart TV
- 2 sofa beds
- Dining table with 4 chairs
- Air conditioning