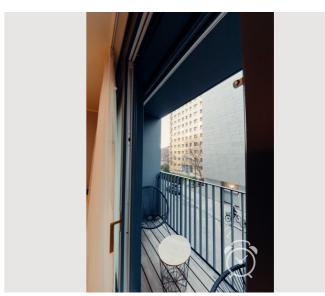

This contemporary space includes a living room complete with a fully equipped kitchenette and a cozy dining area. It features a convenient restroom with a toilet, a bedroom that doubles as a workspace, and a bathroom equipped with a modern shower. The apartment's design also incorporates two balconies, offering a perfect spot for a relaxing break or to enjoy some fresh air. Additionally, the apartment offers ample storage opportunities to keep your living area organized and clutter-free.