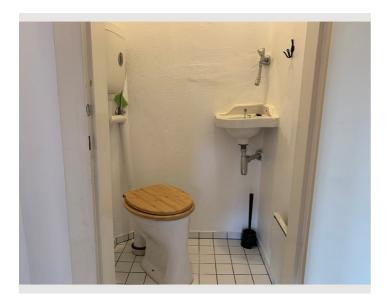

### **Descripiton of accommodation**

The apartment consists of a bedroom with a double bed and a wardrobe, a living room with a large couch, table, TV chair, workspace, a dining room with table and chairs, a kitchen with a dishwasher, electric stove, refrigerator, double sink and complete kitchen equipment, a connected dining room, a bathroom with a large bathtub, an extra toilet, an anteroom and a balcony.

### **Picture gallery**