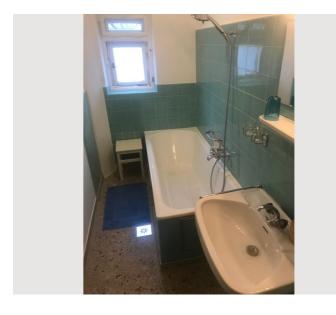

1 private bathroom 1 Separated bedroom

1. floor

**←** Check-in

14:00 - 20:00 Clock

**○** Check-out

10:00 - 11:00 Clock

### **Descripiton of accommodation**

The apartment consists of a bedroom with a double bed and a wardrobe, a living room with a large couch, table, TV chair, workspace, a dining room with table and chairs, a kitchen with a dishwasher, electric stove, refrigerator, double sink and complete kitchen equipment, a connected dining room, a bathroom with a large bathtub, an extra toilet, an anteroom and a balcony.

### **Picture gallery**