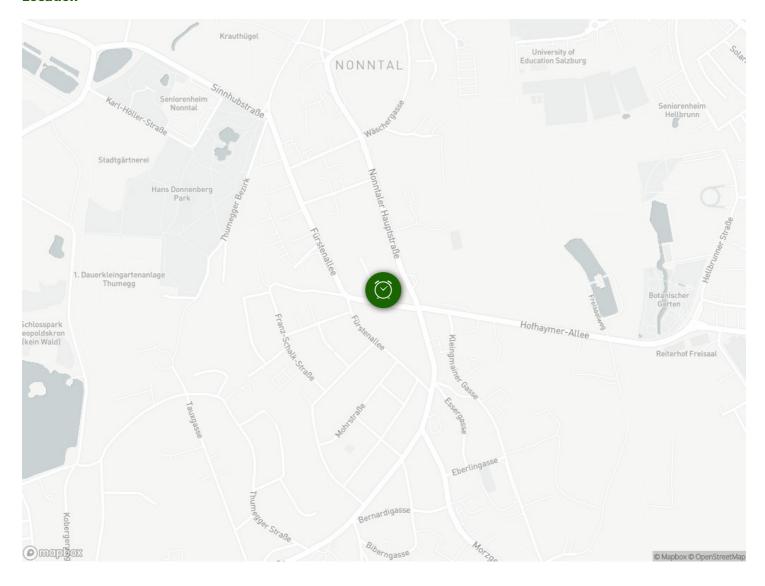

- TV
- Bedclothes
- Private toilet
- Iron & ironing board
- Hairdryer

- Internet/Wifi
- Private washing machine
- Towels
- Vacuum cleaner
- Cleaning utensils

# First supply

- Toilet paper
- Soap

shampoo

## **Kitchen**

- Private kitchen
- Glasses/Tableware
- Dishwasher

- Cooking utensils
- Filter coffee
- Microwave

### Informations

- Not suitable for children
- Free short-term parking zone
- Private entrance
- Regular cleaning at extra cost
- Smoking not allowed
- Desk/Workplace
- Pets forbidden
- Bicycle room free of charge

### **Picture gallery**



















### Infrastructure

Ħ

Busstation Nr.5 in 2 min.

THE STATE OF

Supermaket 100 m

The next supermarket (SPAR) is 100 m away, the pharmacy in 200 m, the ank in 300 m, the gas station in 150 m. DM market

### Location