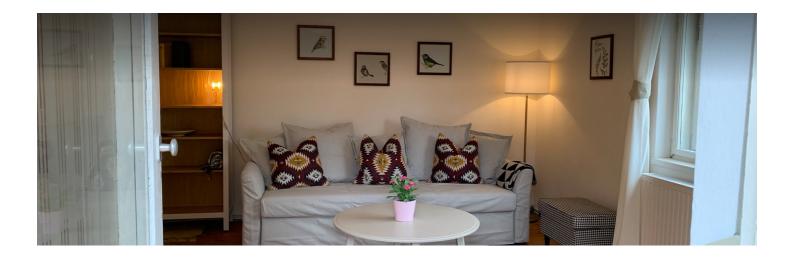

### **Descripiton of accommodation**

The apartment consists of a bedroom with a double bed and a wardrobe, a living room with a large couch, table, TV chair, workspace, a dining room with table and chairs, a kitchen with a dishwasher, electric stove, refrigerator, double sink and complete kitchen equipment, a connected dining room, a bathroom with a large bathtub, an extra toilet, an anteroom and a balcony.

### **Picture gallery**