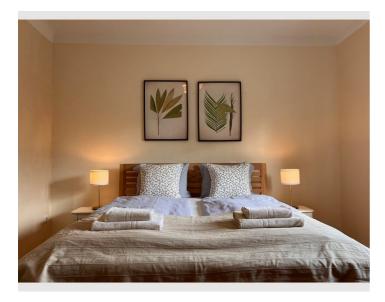

# Sleeping room Sleeping room 1x Double bed (1,60 m x 2 m)

### **Descripiton of accommodation**

The apartment consists of a bedroom with a double bed and a wardrobe, a living room with a large couch, table, TV chair, workspace, a dining room with table and chairs, a kitchen with a dishwasher, electric stove, refrigerator, double sink and complete kitchen equipment, a connected dining room, a bathroom with a large bathtub, an extra toilet, an anteroom and a balcony.

### **Picture gallery**