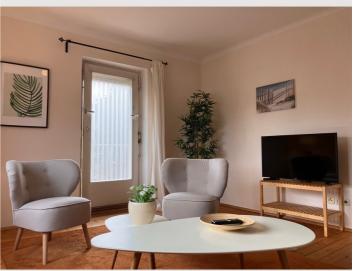

### **Descripiton of accommodation**

The apartment consists of a bedroom with a double bed and a wardrobe, a living room with a large couch, table, TV chair, workspace, a dining room with table and chairs, a kitchen with a dishwasher, electric stove, refrigerator, double sink and complete kitchen equipment, a connected dining room, a bathroom with a large bathtub, an extra toilet, an anteroom and a balcony.

### **Picture gallery**