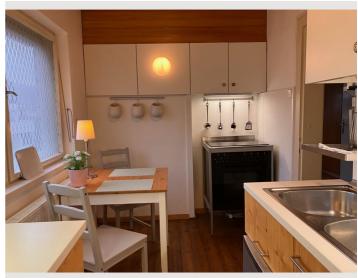

### **Descripiton of accommodation**

The apartment consists of a bedroom with a double bed and a wardrobe, a living room with a large couch, table, TV chair, workspace, a dining room with table and chairs, a kitchen with a dishwasher, electric stove, refrigerator, double sink and complete kitchen equipment, a connected dining room, a bathroom with a large bathtub, an extra toilet, an anteroom and a balcony.

## **Kitchen**

- Private kitchen
- Glasses/Tableware
- Dishwasher

- Cooking utensils
- Filter coffee
- Microwave

### **Picture gallery**