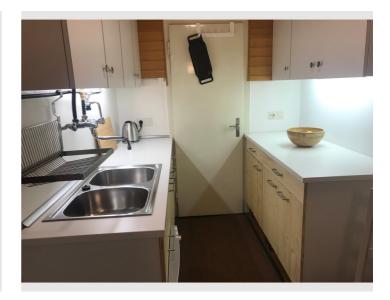

### **Descripiton of accommodation**

The apartment consists of a bedroom with a double bed and a wardrobe, a living room with a large couch, table, TV chair, workspace, a dining room with table and chairs, a kitchen with a dishwasher, electric stove, refrigerator, double sink and complete kitchen equipment, a connected dining room, a bathroom with a large bathtub, an extra toilet, an anteroom and a balcony.

## **Kitchen**

- Private kitchen
- Glasses/Tableware
- Dishwasher

- Cooking utensils
- Filter coffee
- Microwave

### **Picture gallery**