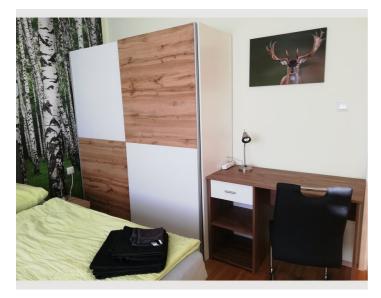

### **Sleeping options**

| Bedroom 1     |
|---------------|
| 2x Single bed |
|               |
| Bedroom 2     |
| 1x Single bed |
|               |
| Bedroom 3     |
| 2x Single bed |

| Bedroom 4 |                                      |  |
|-----------|--------------------------------------|--|
|           | 2x Single bed 1x Sofa bed (1 person) |  |
|           | Bedroom 5                            |  |
|           | 1x Single bed                        |  |
|           | Living and sleeping                  |  |

#### **Descripiton of accommodation**

This fitter's apartment with 2 self-sufficient residential units, separated by the stairwell, on the 1st floor. has 7 rooms, 11 single beds and 2 sofa beds, 2 kitchens with dishwashers, 2 bathrooms (walk-in shower), 2 toilets, 1 balcony, 1 washing machine and at least 3 parking spaces. Each apartment is 145 square meters.