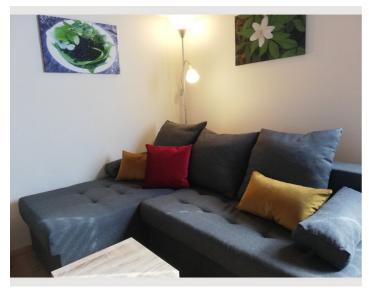

#### **Descripiton of accommodation**

This fitter's apartment with 2 self-sufficient residential units, separated by the stairwell, on the 1st floor. has 7 rooms, 11 single beds and 2 sofa beds, 2 kitchens with dishwashers, 2 bathrooms (walk-in shower), 2 toilets, 1 balcony, 1 washing machine and at least 3 parking spaces. Each apartment is 145 square meters.