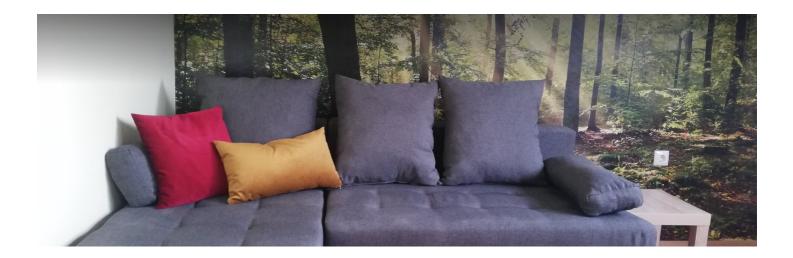

#### **Descripiton of accommodation**

This fitter's apartment with 2 self-sufficient residential units, separated by the stairwell, on the 1st floor. has 7 rooms, 11 single beds and 2 sofa beds, 2 kitchens with dishwashers, 2 bathrooms (walk-in shower), 2 toilets, 1 balcony, 1 washing machine and at least 3 parking spaces. Each apartment is 145 square meters.