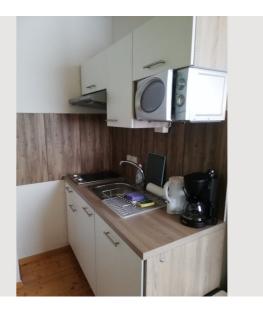

#### **Descripiton of accommodation**

This fitter's apartment with 2 self-sufficient residential units, separated by the stairwell, on the 1st floor. has 7 rooms, 11 single beds and 2 sofa beds, 2 kitchens with dishwashers, 2 bathrooms (walk-in shower), 2 toilets, 1 balcony, 1 washing machine and at least 3 parking spaces. Each apartment is 145 square meters.

# **Picture gallery**