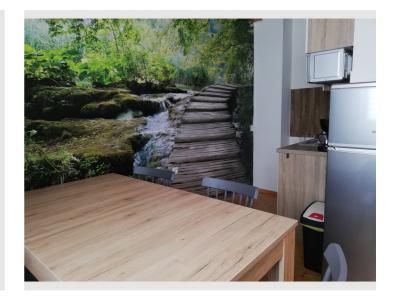

#### **Descripiton of accommodation**

This fitter's apartment with 2 self-sufficient residential units, separated by the stairwell, on the 1st floor. has 7 rooms, 11 single beds and 2 sofa beds, 2 kitchens with dishwashers, 2 bathrooms (walk-in shower), 2 toilets, 1 balcony, 1 washing machine and at least 3 parking spaces. Each apartment is 145 square meters.