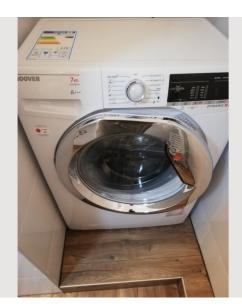

#### **Descripiton of accommodation**

This fitter's apartment with 2 self-sufficient residential units, separated by the stairwell, on the 1st floor. has 7 rooms, 11 single beds and 2 sofa beds, 2 kitchens with dishwashers, 2 bathrooms (walk-in shower), 2 toilets, 1 balcony, 1 washing machine and at least 3 parking spaces. Each apartment is 145 square meters.