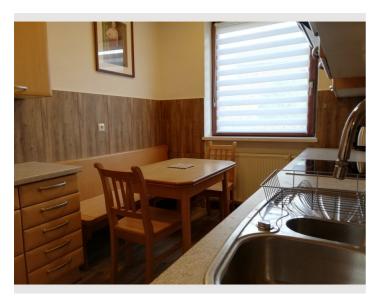

#### **Descripiton of accommodation**

This fitter's apartment with 2 self-sufficient residential units, separated by the stairwell, on the 1st floor. has 7 rooms, 11 single beds and 2 sofa beds, 2 kitchens with dishwashers, 2 bathrooms (walk-in shower), 2 toilets, 1 balcony, 1 washing machine and at least 3 parking spaces. Each apartment is 145 square meters.