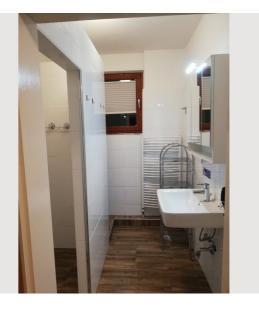

#### **Descripiton of accommodation**

This fitter's apartment with 2 self-sufficient residential units, separated by the stairwell, on the 1st floor. has 7 rooms, 11 single beds and 2 sofa beds, 2 kitchens with dishwashers, 2 bathrooms (walk-in shower), 2 toilets, 1 balcony, 1 washing machine and at least 3 parking spaces. Each apartment is 145 square meters.