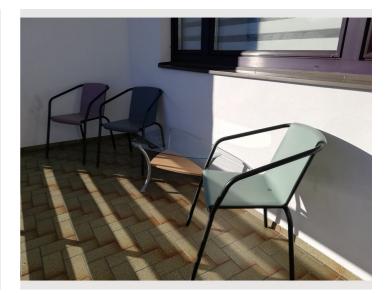

#### **Descripiton of accommodation**

This fitter's apartment with 2 self-sufficient residential units, separated by the stairwell, on the 1st floor. has 7 rooms, 11 single beds and 2 sofa beds, 2 kitchens with dishwashers, 2 bathrooms (walk-in shower), 2 toilets, 1 balcony, 1 washing machine and at least 3 parking spaces. Each apartment is 145 square meters.

#### Informations

- Suitable for construction workers
- Smoking not allowed
- Private entrance
- Regular cleaning at extra cost
- Suitable for children
- Desk/Workplace
- Pets forbidden
- Bicycle room free of charge