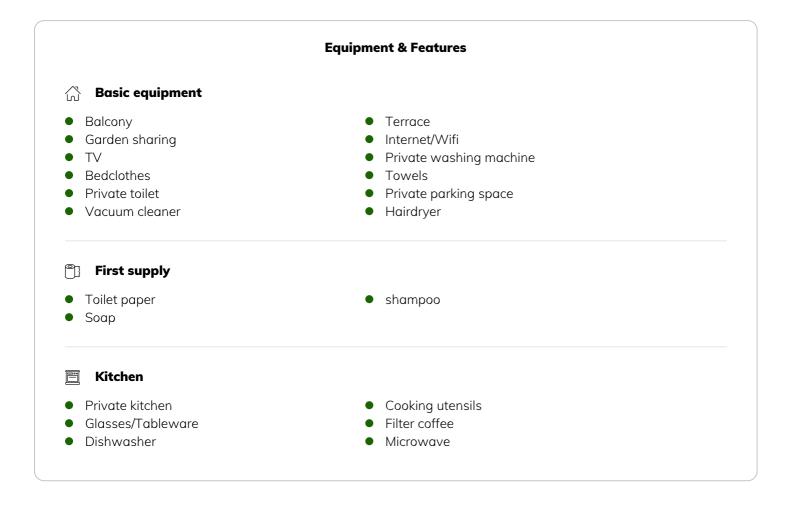

#### Informations

- Suitable for construction workers
- Smoking not allowed
- Private entrance
- Regular cleaning at extra cost
- Suitable for children
- Desk/Workplace
- Pets forbidden
- Bicycle room free of charge