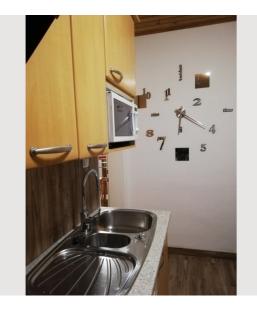

#### **Descripiton of accommodation**

This fitter's apartment with 2 self-sufficient residential units, separated by the stairwell, on the 1st floor. has 7 rooms, 11 single beds and 2 sofa beds, 2 kitchens with dishwashers, 2 bathrooms (walk-in shower), 2 toilets, 1 balcony, 1 washing machine and at least 3 parking spaces. Each apartment is 145 square meters.