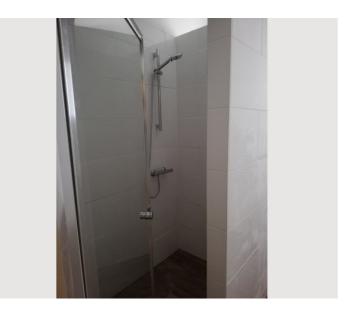

#### **Descripiton of accommodation**

This fitter's apartment with 2 self-sufficient residential units, separated by the stairwell, on the 1st floor. has 7 rooms, 11 single beds and 2 sofa beds, 2 kitchens with dishwashers, 2 bathrooms (walk-in shower), 2 toilets, 1 balcony, 1 washing machine and at least 3 parking spaces. Each apartment is 145 square meters.