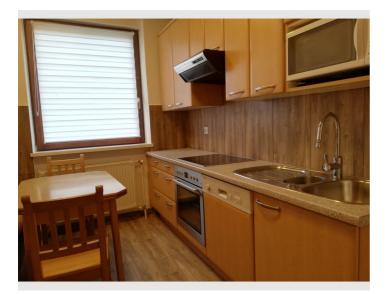

#### **Descripiton of accommodation**

This fitter's apartment with 2 self-sufficient residential units, separated by the stairwell, on the 1st floor. has 7 rooms, 11 single beds and 2 sofa beds, 2 kitchens with dishwashers, 2 bathrooms (walk-in shower), 2 toilets, 1 balcony, 1 washing machine and at least 3 parking spaces. Each apartment is 145 square meters.

# **Picture gallery**