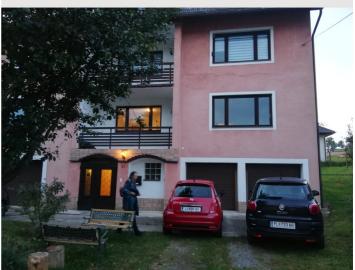

#### **Descripiton of accommodation**

This fitter's apartment with 2 self-sufficient residential units, separated by the stairwell, on the 1st floor. has 7 rooms, 11 single beds and 2 sofa beds, 2 kitchens with dishwashers, 2 bathrooms (walk-in shower), 2 toilets, 1 balcony, 1 washing machine and at least 3 parking spaces. Each apartment is 145 square meters.

# **Picture gallery**