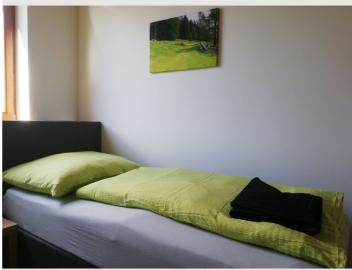

### **Sleeping options**

| Bedroom 1     |
|---------------|
| 2x Single bed |
|               |
| Bedroom 2     |
| 1x Single bed |
|               |
| Bedroom 3     |
| 2x Single bed |

| Bedroom 4 |                                      |  |
|-----------|--------------------------------------|--|
|           | 2x Single bed 1x Sofa bed (1 person) |  |
|           | Bedroom 5                            |  |
|           | 1x Single bed                        |  |
|           | Living and sleeping                  |  |

#### **Descripiton of accommodation**

This fitter's apartment with 2 self-sufficient residential units, separated by the stairwell, on the 1st floor. has 7 rooms, 11 single beds and 2 sofa beds, 2 kitchens with dishwashers, 2 bathrooms (walk-in shower), 2 toilets, 1 balcony, 1 washing machine and at least 3 parking spaces. Each apartment is 145 square meters.