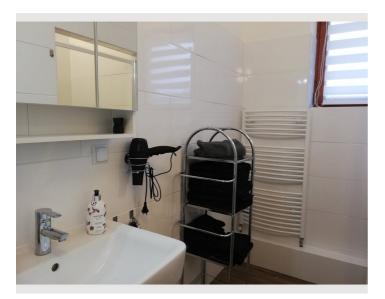

#### **Descripiton of accommodation**

This fitter's apartment with 2 self-sufficient residential units, separated by the stairwell, on the 1st floor. has 7 rooms, 11 single beds and 2 sofa beds, 2 kitchens with dishwashers, 2 bathrooms (walk-in shower), 2 toilets, 1 balcony, 1 washing machine and at least 3 parking spaces. Each apartment is 145 square meters.