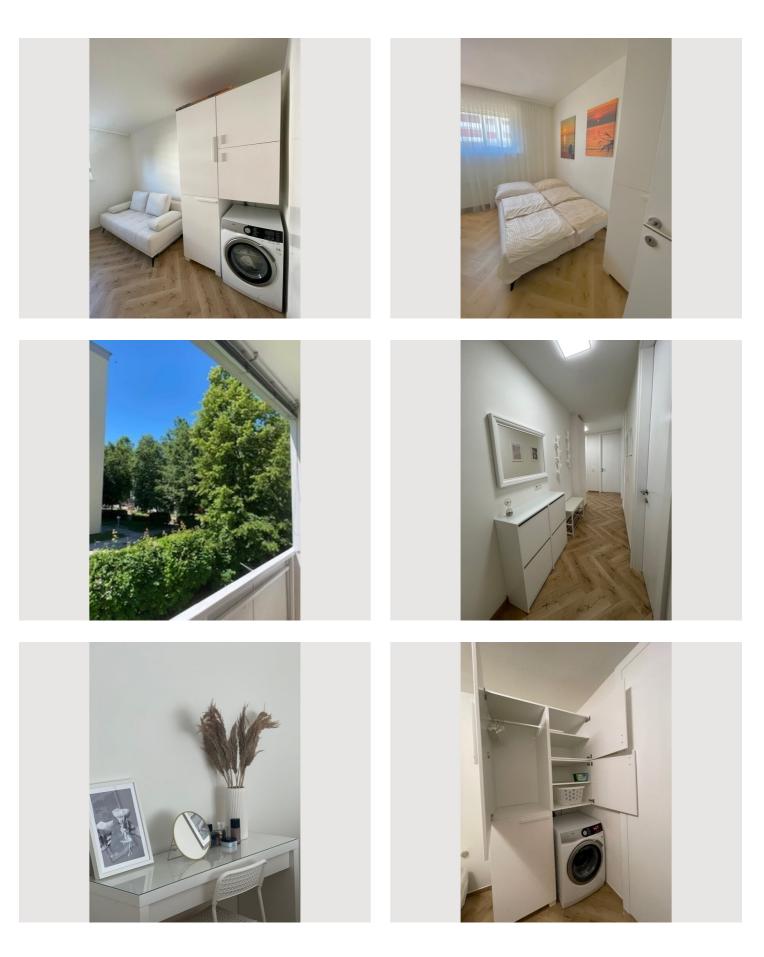

#### **Descripiton of accommodation**

The apartment is currently available again from March 15, 2024! Would you like to spend an easy time in Klagenfurt am Wörthersee in a newly renovated, completely furnished and fully equipped 3-room apartment with an 8m<sup>2</sup> balcony? Enough space for the whole family or friends (kitchen-living room, bedroom, guest room, study or children's room). A high-quality king-size bed in the bedroom and a sofa bed with memory foam mattress topper in the guest bedroom ensure a restful sleep for up to 4 adults. Up to 2 additional people can be guests on the living room couch. The location is great, about a 10-minute walk to Klagenfurt city or 15 minutes by bike under the shady trees along the Lendkanal to the Maria Loretto beach or Klagenfurt/Wörthersee! Pack your bags and have a good time in Kärnten. Rent possible from 1 month. The rent is a flat rate including house operating costs, hot water, heating, electricity costs and internet connection. If you have any questions, we look forward for your message!

## **Picture gallery**

| Infrastructure                                                                                       |                                         |  |  |  |
|------------------------------------------------------------------------------------------------------|-----------------------------------------|--|--|--|
| <ul><li>Lidl-Supermarket, 5 minutes to walk</li><li>Main train station, 20 minutes to walk</li></ul> | Se Airport Klagenfurt 15 minutes by car |  |  |  |
| You can reach all shops for your daily needs within a                                                | a 5-15 minute walk!                     |  |  |  |