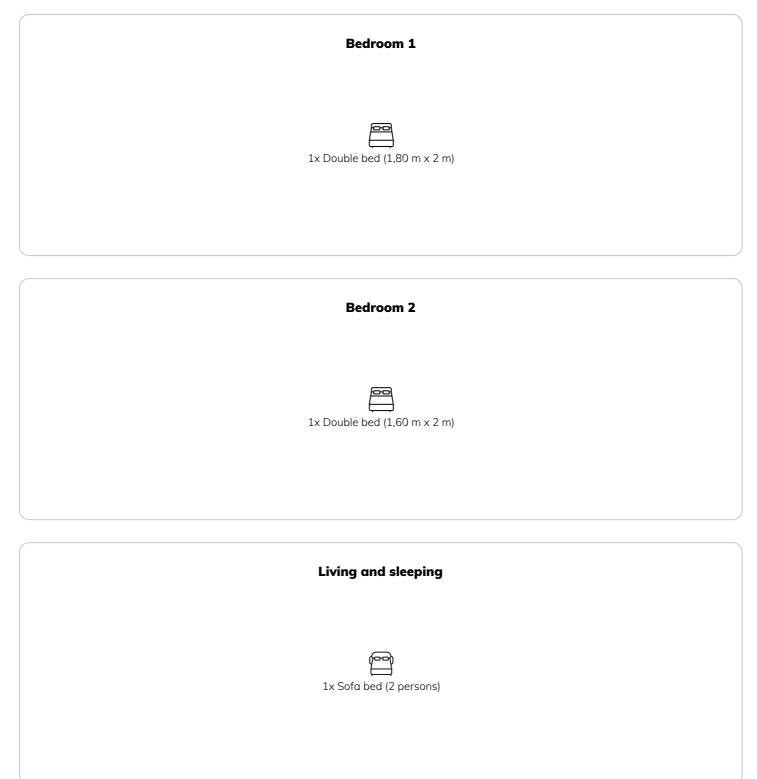

### **Sleeping options**

#### **Descripiton of accommodation**

The apartment is currently available again from March 15, 2024! Would you like to spend an easy time in Klagenfurt am Wörthersee in a newly renovated, completely furnished and fully equipped 3-room apartment with an 8m<sup>2</sup> balcony? Enough space for the whole family or friends (kitchen-living room, bedroom, guest room, study or children's room). A high-quality king-size bed in the bedroom and a sofa bed with memory foam mattress topper in the guest bedroom ensure a restful sleep for up to 4 adults. Up to 2 additional people can be guests on the living room couch. The location is great, about a 10-minute walk to Klagenfurt city or 15 minutes by bike under the shady trees along the Lendkanal to the Maria Loretto beach or Klagenfurt/Wörthersee! Pack your bags and have a good time in Kärnten. Rent possible from 1 month. The rent is a flat rate including house operating costs, hot water, heating, electricity costs and internet connection. If you have any questions, we look forward for your message!