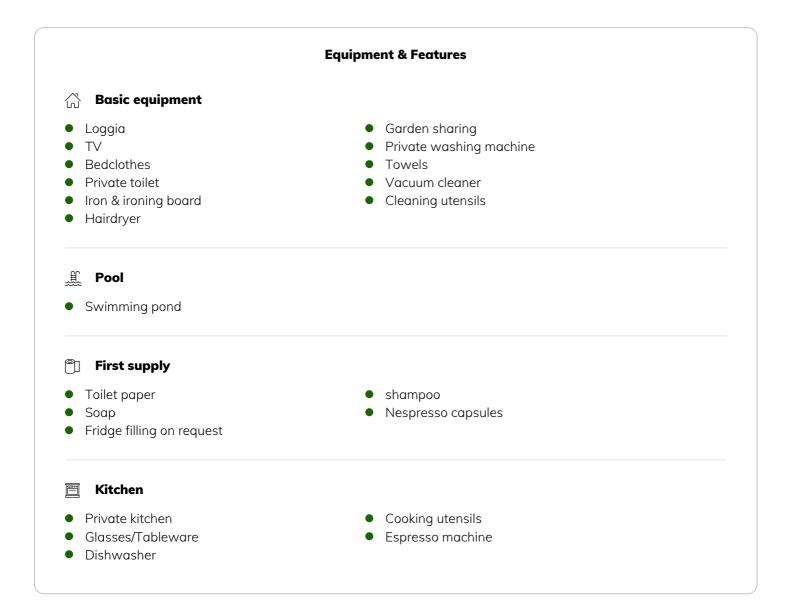

## Informations

- Suitable for children
- Free short-term parking zone
- Desk/Workplace
- Regular cleaning at extra cost
- Smoking not allowed
- Short-term parking zone subject to a charge
- Pets on request
- Bicycle room free of charge