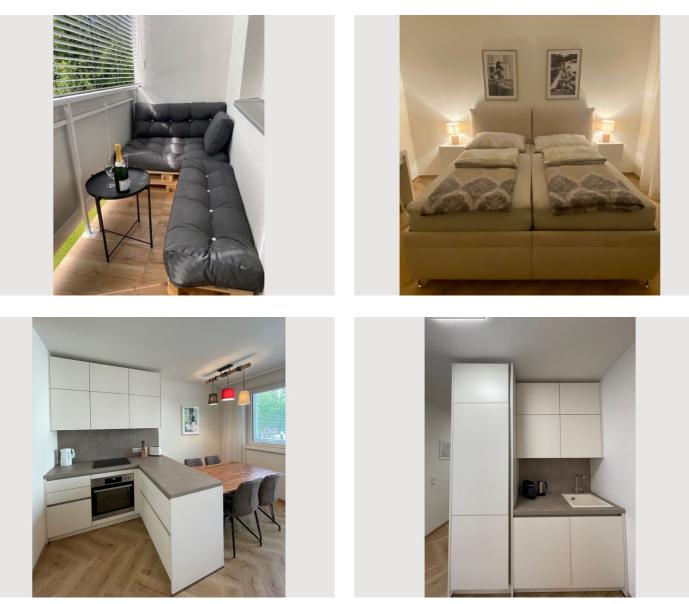

## **Picture gallery**

| Infrastructure                                                                                       |                                         |  |  |  |
|------------------------------------------------------------------------------------------------------|-----------------------------------------|--|--|--|
| <ul><li>Lidl-Supermarket, 5 minutes to walk</li><li>Main train station, 20 minutes to walk</li></ul> | Se Airport Klagenfurt 15 minutes by car |  |  |  |
| You can reach all shops for your daily needs within a                                                | a 5-15 minute walk!                     |  |  |  |