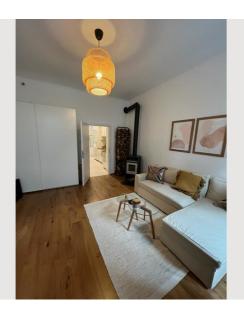

#### **Descripiton of accommodation**

The apartment is in a typical old Viennese building (Built in ~1900) with high ceilings, modernly renovated. Despite its size it feels quite spacious due to its good room layout. In Winter the heating comes from the floor which is creating a very pleasent atmosphere. If you like, you can also use the wood oven for an even cozier atmosphere. All important infrastructure is available and in walking distance: Subway, Fast train, trams, multiple grocery stores, restaurants, pharmacy / hospital, Palace of Schönbrunn, a big nice park, very bike friendly street towards the center. Two bikes can be locked in the green inner courtyard. The TV is a smart TV and cannot receive traditional TV stations.

## **Equipment & Features Basic equipment** Internet/Wifi Garden sharing TV Private washing machine Bedclothes Towels Private toilet Vacuum cleaner Cleaning utensils Iron & ironing board Hairdryer **Fireplace** Sweden Stove First supply Toilet paper Nespresso capsules **Kitchen** Private kitchen Cooking utensils Glasses/Tableware Espresso machine Dishwasher