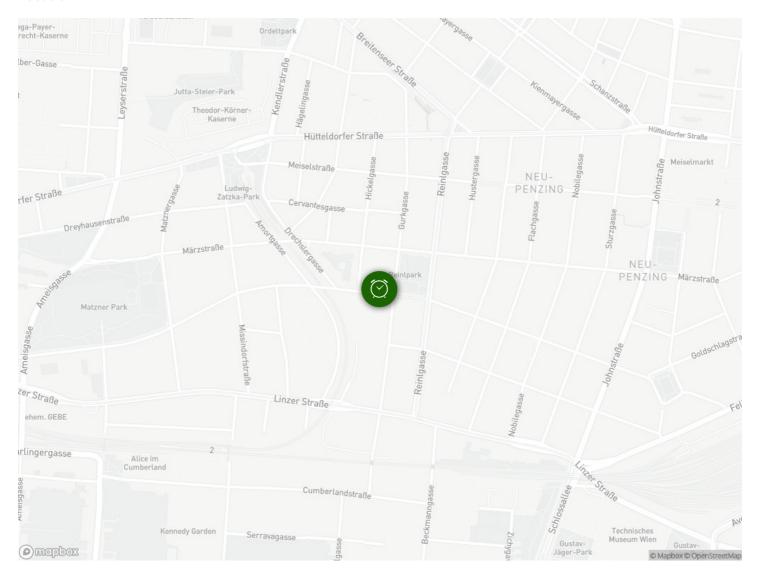

#### Infrastructure

- Billa, Billa+, Spar, DM, Bipa, etc in walking distance
- The next station (Westbahnhof) is reachable within 15 minutes
- About 20minutes to the city center (Stephansplatz)
- U3 Hütteldorfer Straße in 5 minutes walking distance

#### Location