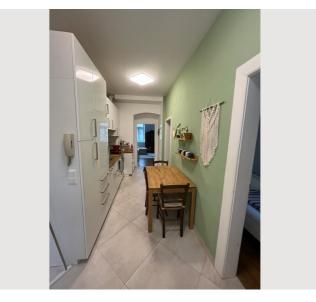

#### **Descripiton of accommodation**

The apartment is in a typical old Viennese building (Built in ~1900) with high ceilings, modernly renovated. Despite its size it feels quite spacious due to its good room layout. In Winter the heating comes from the floor which is creating a very pleasent atmosphere. If you like, you can also use the wood oven for an even cozier atmosphere. All important infrastructure is available and in walking distance: Subway, Fast train, trams, multiple grocery stores, restaurants, pharmacy / hospital, Palace of Schönbrunn, a big nice park, very bike friendly street towards the center. Two bikes can be locked in the green inner courtyard. The TV is a smart TV and cannot receive traditional TV stations.

## **Equipment & Features Basic equipment** Internet/Wifi Garden sharing TV Private washing machine Bedclothes Towels Private toilet Vacuum cleaner Cleaning utensils Iron & ironing board Hairdryer **Fireplace** Sweden Stove First supply Toilet paper Nespresso capsules **Kitchen** Private kitchen Cooking utensils Glasses/Tableware Espresso machine Dishwasher