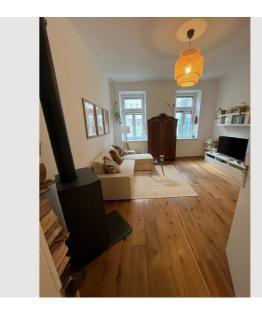

#### **Descripiton of accommodation**

The apartment is in a typical old Viennese building (Built in ~1900) with high ceilings, modernly renovated. Despite its size it feels quite spacious due to its good room layout. In Winter the heating comes from the floor which is creating a very pleasent atmosphere. If you like, you can also use the wood oven for an even cozier atmosphere. All important infrastructure is available and in walking distance: Subway, Fast train, trams, multiple grocery stores, restaurants, pharmacy / hospital, Palace of Schönbrunn, a big nice park, very bike friendly street towards the center. Two bikes can be locked in the green inner courtyard. The TV is a smart TV and cannot receive traditional TV stations.

## **Equipment & Features Basic equipment** Internet/Wifi Garden sharing TV Private washing machine Bedclothes Towels Private toilet Vacuum cleaner Cleaning utensils Iron & ironing board Hairdryer **Fireplace** Sweden Stove First supply Toilet paper Nespresso capsules **Kitchen** Private kitchen Cooking utensils Glasses/Tableware Espresso machine Dishwasher