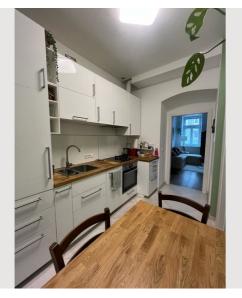

## **Equipment & Features Basic equipment** Internet/Wifi Garden sharing TV Private washing machine Bedclothes Towels Private toilet Vacuum cleaner Cleaning utensils Iron & ironing board Hairdryer **Fireplace** Sweden Stove First supply Toilet paper Nespresso capsules **Kitchen** Private kitchen Cooking utensils Glasses/Tableware Espresso machine Dishwasher