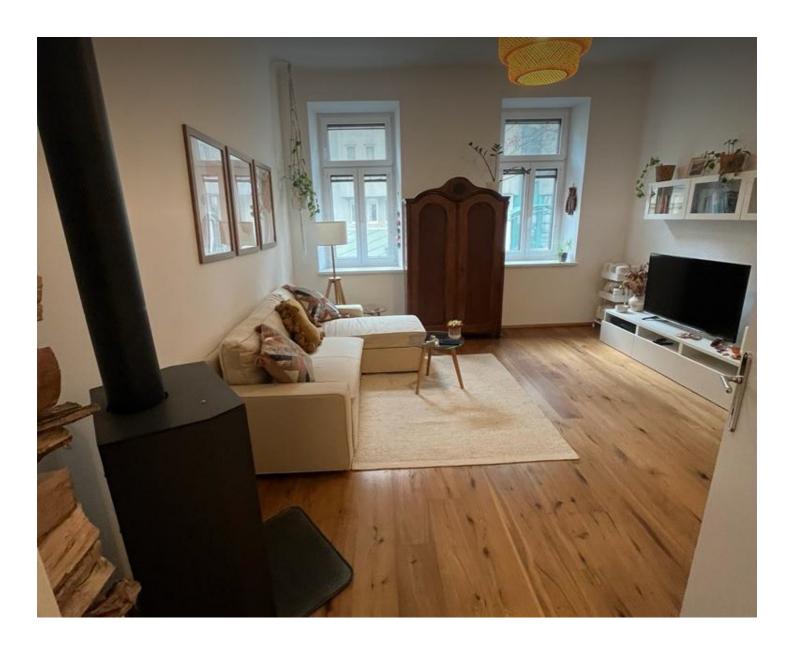

#### **Descripiton of accommodation**

The apartment is in a typical old Viennese building (Built in ~1900) with high ceilings, modernly renovated. Despite its size it feels quite spacious due to its good room layout. In Winter the heating comes from the floor which is creating a very pleasent atmosphere. If you like, you can also use the wood oven for an even cozier atmosphere. All important infrastructure is available and in walking distance: Subway, Fast train, trams, multiple grocery stores, restaurants, pharmacy / hospital, Palace of Schönbrunn, a big nice park, very bike friendly street towards the center. Two bikes can be locked in the green inner courtyard. The TV is a smart TV and cannot receive traditional TV stations.

## **Equipment & Features Basic equipment** Internet/Wifi Garden sharing TV Private washing machine Bedclothes Towels Private toilet Vacuum cleaner Cleaning utensils Iron & ironing board Hairdryer **Fireplace** Sweden Stove First supply Toilet paper Nespresso capsules **Kitchen** Private kitchen Cooking utensils Glasses/Tableware Espresso machine Dishwasher

### **Picture gallery**