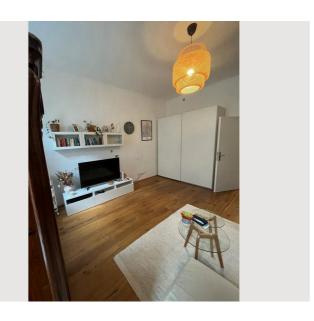

#### **Descripiton of accommodation**

The apartment is in a typical old Viennese building (Built in ~1900) with high ceilings, modernly renovated. Despite its size it feels quite spacious due to its good room layout. In Winter the heating comes from the floor which is creating a very pleasent atmosphere. If you like, you can also use the wood oven for an even cozier atmosphere. All important infrastructure is available and in walking distance: Subway, Fast train, trams, multiple grocery stores, restaurants, pharmacy / hospital, Palace of Schönbrunn, a big nice park, very bike friendly street towards the center. Two bikes can be locked in the green inner courtyard. The TV is a smart TV and cannot receive traditional TV stations.

## **Equipment & Features Basic equipment** Internet/Wifi Garden sharing TV Private washing machine Bedclothes Towels Private toilet Vacuum cleaner Cleaning utensils Iron & ironing board Hairdryer **Fireplace** Sweden Stove First supply Toilet paper Nespresso capsules **Kitchen** Private kitchen Cooking utensils Glasses/Tableware Espresso machine Dishwasher