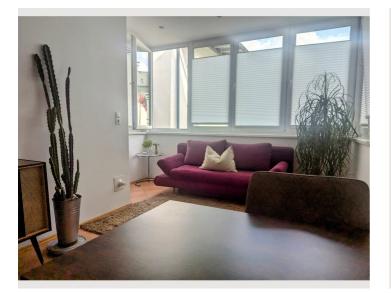

The flat is functional and spacious: tiled entrance area with door to the living room, large living room with adjoining conservatory (tiled and with underfloor heating), slightly separated kitchen fully furnished and equipped. There is also a dining area here. The bedrooms are located to the left and right of the bathroom, with one of the bedrooms facing the quiet inner courtyard. The bathroom has a shower, washbasin and space for the washing machine. The private parking space is located in the inner courtyard.

What makes the flat particularly attractive is the spacious room design and the brightness!