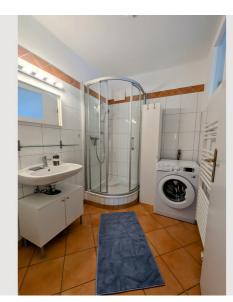

The flat is functional and spacious: tiled entrance area with door to the living room, large living room with adjoining conservatory (tiled and with underfloor heating), slightly separated kitchen fully furnished and equipped. There is also a dining area here. The bedrooms are located to the left and right of the bathroom, with one of the bedrooms facing the quiet inner courtyard. The bathroom has a shower, washbasin and space for the washing machine. The private parking space is located in the inner courtyard.