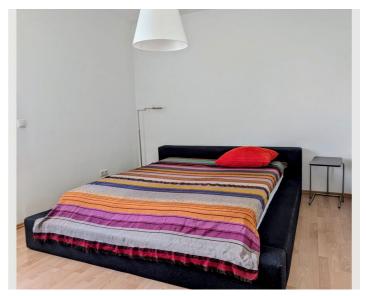

| Living space                                                  | ĨŇ | 1. floor            |
|---------------------------------------------------------------|----|---------------------|
| 92m²                                                          | €  | Check-in            |
| Maximum occupancy                                             | -  | 14:00 - 19:00 Clock |
| 4 Persons                                                     |    |                     |
|                                                               | ⊡  | Check-out           |
| Complete accommodation 🕐                                      |    | 08:00 - 11:00 Clock |
| 1 private bathroom 2 Separated bedrooms 1 Living-Sleepingroom |    |                     |

The flat is functional and spacious: tiled entrance area with door to the living room, large living room with adjoining conservatory (tiled and with underfloor heating), slightly separated kitchen fully furnished and equipped. There is also a dining area here. The bedrooms are located to the left and right of the bathroom, with one of the bedrooms facing the quiet inner courtyard. The bathroom has a shower, washbasin and space for the washing machine. The private parking space is located in the inner courtyard.