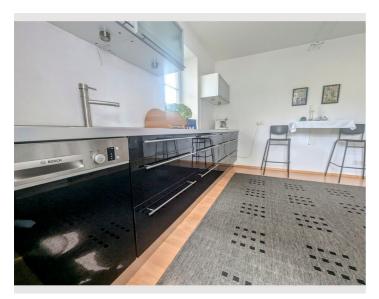

The flat is functional and spacious: tiled entrance area with door to the living room, large living room with adjoining conservatory (tiled and with underfloor heating), slightly separated kitchen fully furnished and equipped. There is also a dining area here. The bedrooms are located to the left and right of the bathroom, with one of the bedrooms facing the quiet inner courtyard. The bathroom has a shower, washbasin and space for the washing machine. The private parking space is located in the inner courtyard.

What makes the flat particularly attractive is the spacious room design and the brightness!