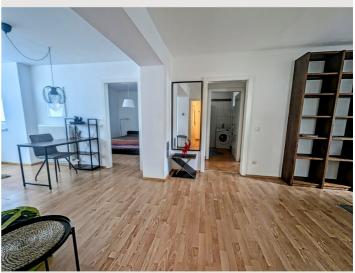

The flat is functional and spacious: tiled entrance area with door to the living room, large living room with adjoining conservatory (tiled and with underfloor heating), slightly separated kitchen fully furnished and equipped. There is also a dining area here. The bedrooms are located to the left and right of the bathroom, with one of the bedrooms facing the quiet inner courtyard. The bathroom has a shower, washbasin and space for the washing machine. The private parking space is located in the inner courtyard.

What makes the flat particularly attractive is the spacious room design and the brightness!