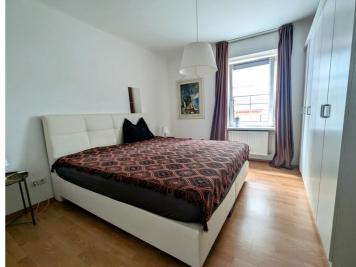

The flat is functional and spacious: tiled entrance area with door to the living room, large living room with adjoining conservatory (tiled and with underfloor heating), slightly separated kitchen fully furnished and equipped. There is also a dining area here. The bedrooms are located to the left and right of the bathroom, with one of the bedrooms facing the quiet inner courtyard. The bathroom has a shower, washbasin and space for the washing machine. The private parking space is located in the inner courtyard.