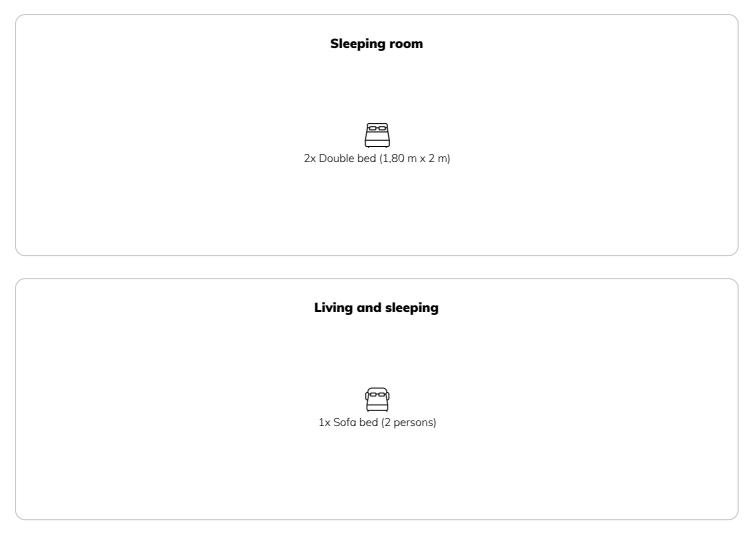

#### **Sleeping options**

| Living space                                                  | ĨŇ | 1. floor            |
|---------------------------------------------------------------|----|---------------------|
| 92m²                                                          | €  | Check-in            |
| Maximum occupancy                                             | -  | 14:00 - 19:00 Clock |
| 4 Persons                                                     |    |                     |
|                                                               | ⊡  | Check-out           |
| Complete accommodation 🕐                                      |    | 08:00 - 11:00 Clock |
| 1 private bathroom 2 Separated bedrooms 1 Living-Sleepingroom |    |                     |