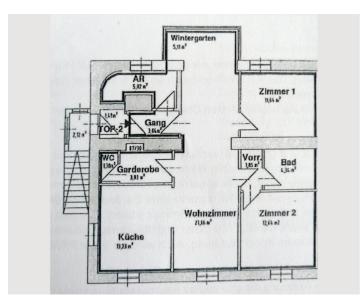

| Living space                                                  | ĨŇ | 1. floor            |
|---------------------------------------------------------------|----|---------------------|
| 92m²                                                          | €  | Check-in            |
| Maximum occupancy                                             | -  | 14:00 - 19:00 Clock |
| 4 Persons                                                     |    |                     |
|                                                               | ⊡  | Check-out           |
| Complete accommodation 🕐                                      |    | 08:00 - 11:00 Clock |
| 1 private bathroom 2 Separated bedrooms 1 Living-Sleepingroom |    |                     |

The flat is functional and spacious: tiled entrance area with door to the living room, large living room with adjoining conservatory (tiled and with underfloor heating), slightly separated kitchen fully furnished and equipped. There is also a dining area here. The bedrooms are located to the left and right of the bathroom, with one of the bedrooms facing the quiet inner courtyard. The bathroom has a shower, washbasin and space for the washing machine. The private parking space is located in the inner courtyard.