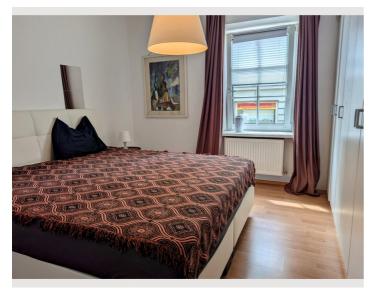

The flat is functional and spacious: tiled entrance area with door to the living room, large living room with adjoining conservatory (tiled and with underfloor heating), slightly separated kitchen fully furnished and equipped. There is also a dining area here. The bedrooms are located to the left and right of the bathroom, with one of the bedrooms facing the quiet inner courtyard. The bathroom has a shower, washbasin and space for the washing machine. The private parking space is located in the inner courtyard.