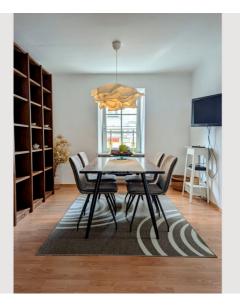

The flat is functional and spacious: tiled entrance area with door to the living room, large living room with adjoining conservatory (tiled and with underfloor heating), slightly separated kitchen fully furnished and equipped. There is also a dining area here. The bedrooms are located to the left and right of the bathroom, with one of the bedrooms facing the quiet inner courtyard. The bathroom has a shower, washbasin and space for the washing machine. The private parking space is located in the inner courtyard.

What makes the flat particularly attractive is the spacious room design and the brightness!