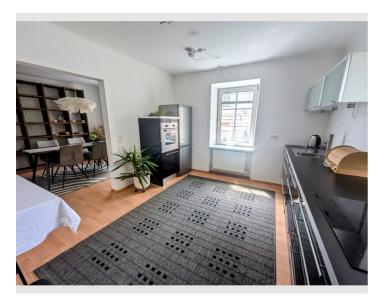

The flat is functional and spacious: tiled entrance area with door to the living room, large living room with adjoining conservatory (tiled and with underfloor heating), slightly separated kitchen fully furnished and equipped. There is also a dining area here. The bedrooms are located to the left and right of the bathroom, with one of the bedrooms facing the quiet inner courtyard. The bathroom has a shower, washbasin and space for the washing machine. The private parking space is located in the inner courtyard.

What makes the flat particularly attractive is the spacious room design and the brightness!