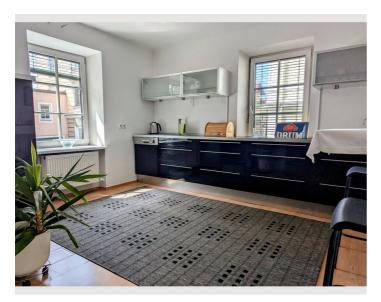

The flat is functional and spacious: tiled entrance area with door to the living room, large living room with adjoining conservatory (tiled and with underfloor heating), slightly separated kitchen fully furnished and equipped. There is also a dining area here. The bedrooms are located to the left and right of the bathroom, with one of the bedrooms facing the quiet inner courtyard. The bathroom has a shower, washbasin and space for the washing machine. The private parking space is located in the inner courtyard.