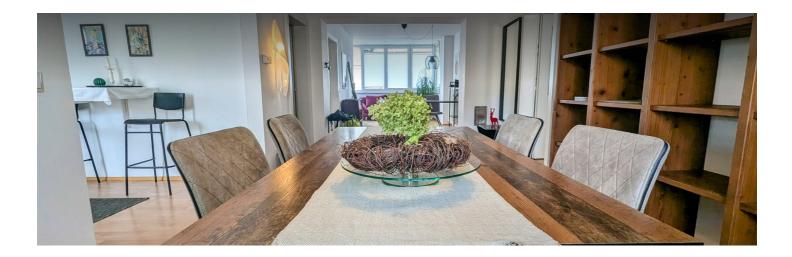

The flat is functional and spacious: tiled entrance area with door to the living room, large living room with adjoining conservatory (tiled and with underfloor heating), slightly separated kitchen fully furnished and equipped. There is also a dining area here. The bedrooms are located to the left and right of the bathroom, with one of the bedrooms facing the quiet inner courtyard. The bathroom has a shower, washbasin and space for the washing machine. The private parking space is located in the inner courtyard.

What makes the flat particularly attractive is the spacious room design and the brightness!