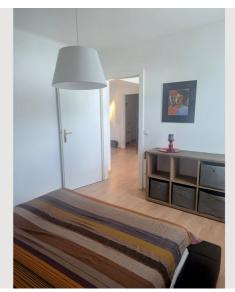

The flat is functional and spacious: tiled entrance area with door to the living room, large living room with adjoining conservatory (tiled and with underfloor heating), slightly separated kitchen fully furnished and equipped. There is also a dining area here. The bedrooms are located to the left and right of the bathroom, with one of the bedrooms facing the quiet inner courtyard. The bathroom has a shower, washbasin and space for the washing machine. The private parking space is located in the inner courtyard.