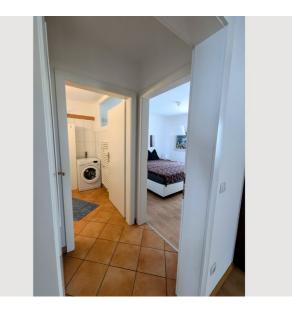

The flat is functional and spacious: tiled entrance area with door to the living room, large living room with adjoining conservatory (tiled and with underfloor heating), slightly separated kitchen fully furnished and equipped. There is also a dining area here. The bedrooms are located to the left and right of the bathroom, with one of the bedrooms facing the quiet inner courtyard. The bathroom has a shower, washbasin and space for the washing machine. The private parking space is located in the inner courtyard.