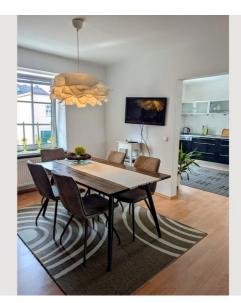

The flat is functional and spacious: tiled entrance area with door to the living room, large living room with adjoining conservatory (tiled and with underfloor heating), slightly separated kitchen fully furnished and equipped. There is also a dining area here. The bedrooms are located to the left and right of the bathroom, with one of the bedrooms facing the quiet inner courtyard. The bathroom has a shower, washbasin and space for the washing machine. The private parking space is located in the inner courtyard.

What makes the flat particularly attractive is the spacious room design and the brightness!