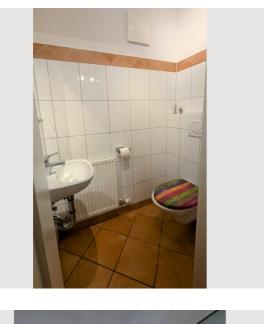

The flat is functional and spacious: tiled entrance area with door to the living room, large living room with adjoining conservatory (tiled and with underfloor heating), slightly separated kitchen fully furnished and equipped. There is also a dining area here. The bedrooms are located to the left and right of the bathroom, with one of the bedrooms facing the quiet inner courtyard. The bathroom has a shower, washbasin and space for the washing machine. The private parking space is located in the inner courtyard.