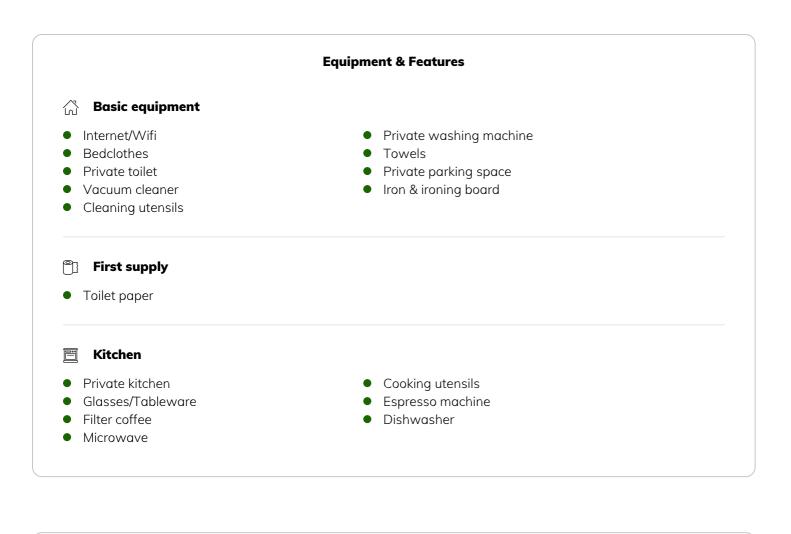

#### Informations

- Suitable for children
- Desk/Workplace
- Pets on request

- Smoking not allowed
- Private entrance
- Regular cleaning at extra cost