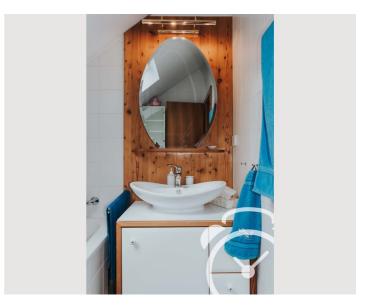

Living space

59m²

 $\widehat{\beta}\widehat{\beta}$  Maximum occupancy

2 Persons

**Complete accommodation** ?

1 private bathroom 1 Separated bedroom

**←** Check-in

10:00 - 20:00 Clock

## Your feel-good equipment:

Parquet floor, Wi-Fi, HD television, full kitchen (dishwasher, stove, oven, fridge, freezer), a coffee machine for capsules, electric kettle and toaster, high-quality porcelain and glasses, cutlery, cooking utensils, table / bed linen and sufficient towels provide a comfortable living.