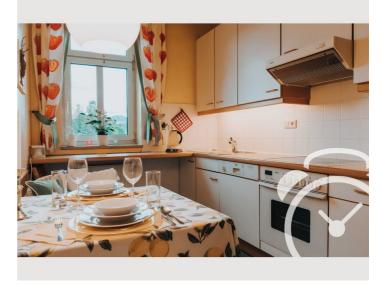

## Your feel-good equipment:

Parquet floor, Wi-Fi, HD television, full kitchen (dishwasher, stove, oven, fridge, freezer), a coffee machine for capsules, electric kettle and toaster, high-quality porcelain and glasses, cutlery, cooking utensils, table / bed linen and sufficient towels provide a comfortable living.

# **Kitchen**

- Private kitchen
- Glasses/Tableware
- Dishwasher

- Cooking utensils
- Espresso machine