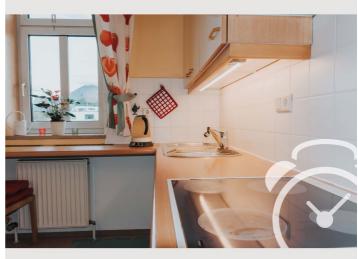

## Your feel-good equipment:

Parquet floor, Wi-Fi, HD television, full kitchen (dishwasher, stove, oven, fridge, freezer), a coffee machine for capsules, electric kettle and toaster, high-quality porcelain and glasses, cutlery, cooking utensils, table / bed linen and sufficient towels provide a comfortable living.

# **Kitchen**

- Private kitchen
- Glasses/Tableware
- Dishwasher

- Cooking utensils
- Espresso machine