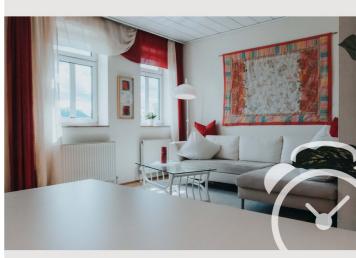

#### **Descripiton of accommodation**

This cozy attic apartment (3rd floor) is flooded with light from the east, south and west and is located in an old building from the turn of the century. On sunny days you can enjoy a wonderful view over the city to Untersberg and Gaisberg.

## Your feel-good equipment:

Parquet floor, Wi-Fi, HD television, full kitchen (dishwasher, stove, oven, fridge, freezer), a coffee machine for capsules, electric kettle and toaster, high-quality porcelain and glasses, cutlery, cooking utensils, table / bed linen and sufficient towels provide a comfortable living.