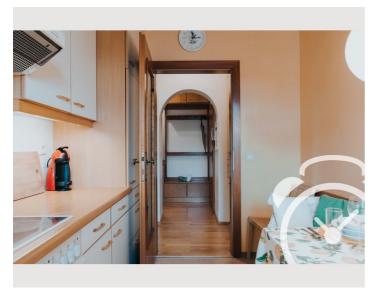

## Your feel-good equipment:

Parquet floor, Wi-Fi, HD television, full kitchen (dishwasher, stove, oven, fridge, freezer), a coffee machine for capsules, electric kettle and toaster, high-quality porcelain and glasses, cutlery, cooking utensils, table / bed linen and sufficient towels provide a comfortable living.