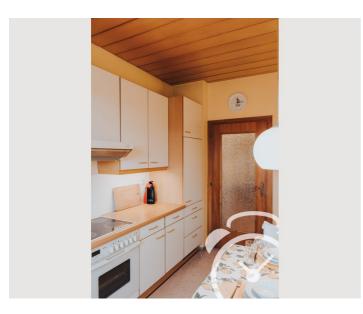

## Your feel-good equipment:

Parquet floor, Wi-Fi, HD television, full kitchen (dishwasher, stove, oven, fridge, freezer), a coffee machine for capsules, electric kettle and toaster, high-quality porcelain and glasses, cutlery, cooking utensils, table / bed linen and sufficient towels provide a comfortable living.

# **Kitchen**

- Private kitchen
- Glasses/Tableware
- Dishwasher

- Cooking utensils
- Espresso machine