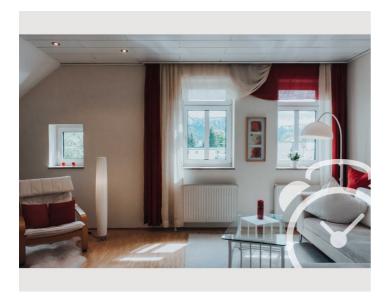

#### **Descripiton of accommodation**

This cozy attic apartment (3rd floor) is flooded with light from the east, south and west and is located in an old building from the turn of the century. On sunny days you can enjoy a wonderful view over the city to Untersberg and Gaisberg.

## Your feel-good equipment:

Parquet floor, Wi-Fi, HD television, full kitchen (dishwasher, stove, oven, fridge, freezer), a coffee machine for capsules, electric kettle and toaster, high-quality porcelain and glasses, cutlery, cooking utensils, table / bed linen and sufficient towels provide a comfortable living.