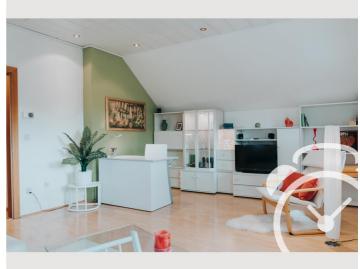

quipment:

Parquet floor, Wi-Fi, HD television, full kitchen (dishwasher, stove, oven, fridge, freezer), a coffee machine for capsules, electric kettle and toaster, high-quality porcelain and glasses, cutlery, cooking utensils, table / bed linen and sufficient towels provide a comfortable living.

# **Equipment features**

# 

- Internet/Wifi
- Community washing machine
- Bedclothes
- Private toilet
- Vacuum cleaner
- Cleaning utensils

- TV
- Community dryer
- Towels
- Private parking space
- Iron & ironing board

# First supply

Toilet paper

Soap

# **Kitchen**

- Private kitchen
- Glasses/Tableware
- Dishwasher

- Cooking utensils
- Espresso machine

#### **Informations**

- Smoking not allowed
- Pets forbidden

- Desk/Workplace
- Bicycle room free of charge

## **Picture gallery**































































## Infrastructure

🖺 100 m

app. 15 minutes per bus

app. 10 minutes per bus

雷 app. 5 minutes to walk

app. 11 minutes per bus

## Location