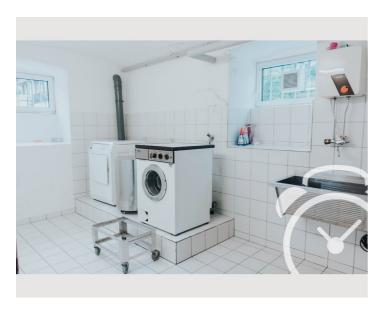

On request, the basement compartment, e.g. for the locked setting a bike can be shared with the landlords.

A laundry-room with professional appliances (washing machine, tumbler) and a small garden is available for the common use of all residents (total 8 apartments).