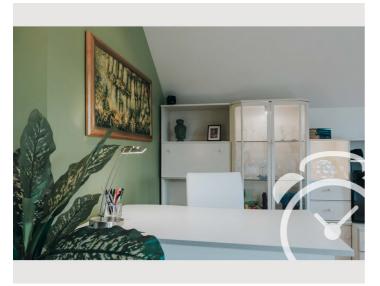

ipment:

Parquet floor, Wi-Fi, HD television, full kitchen (dishwasher, stove, oven, fridge, freezer), a coffee machine for capsules, electric kettle and toaster, high-quality porcelain and glasses, cutlery, cooking utensils, table / bed linen and sufficient towels provide a comfortable living.

# **Equipment features**

# 

- Internet/Wifi
- Community washing machine
- Bedclothes
- Private toilet
- Vacuum cleaner
- Cleaning utensils

- TV
- Community dryer
- Towels
- Private parking space
- Iron & ironing board

# First supply

Toilet paper

Soap

# **Kitchen**

- Private kitchen
- Glasses/Tableware
- Dishwasher

- Cooking utensils
- Espresso machine

#### **Informations**

- Smoking not allowed
- Pets forbidden

- Desk/Workplace
- Bicycle room free of charge

## **Picture gallery**































































## Infrastructure

🖺 100 m

app. 15 minutes per bus

app. 10 minutes per bus

雷 app. 5 minutes to walk

app. 11 minutes per bus

## Location