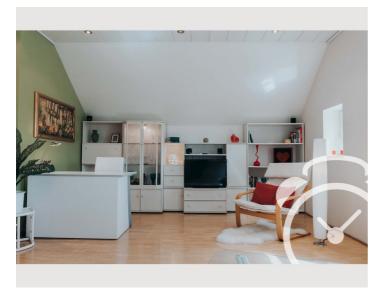

equipment:

Parquet floor, Wi-Fi, HD television, full kitchen (dishwasher, stove, oven, fridge, freezer), a coffee machine for capsules, electric kettle and toaster, high-quality porcelain and glasses, cutlery, cooking utensils, table / bed linen and sufficient towels provide a comfortable living.

# **Equipment features**

# 

- Internet/Wifi
- Community washing machine
- Bedclothes
- Private toilet
- Vacuum cleaner
- Cleaning utensils

- TV
- Community dryer
- Towels
- Private parking space
- Iron & ironing board

# First supply

Toilet paper

Soap

# **Kitchen**

- Private kitchen
- Glasses/Tableware
- Dishwasher

- Cooking utensils
- Espresso machine

#### **Informations**

- Smoking not allowed
- Pets forbidden

- Desk/Workplace
- Bicycle room free of charge

## **Picture gallery**































































## Infrastructure

🖺 100 m

app. 15 minutes per bus

app. 10 minutes per bus

雷 app. 5 minutes to walk

app. 11 minutes per bus

## Location