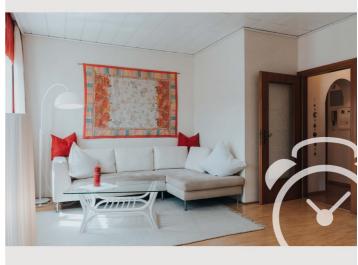

#### **Descripiton of accommodation**

This cozy attic apartment (3rd floor) is flooded with light from the east, south and west and is located in an old building from the turn of the century. On sunny days you can enjoy a wonderful view over the city to Untersberg and Gaisberg.

## Your feel-good equipment:

Parquet floor, Wi-Fi, HD television, full kitchen (dishwasher, stove, oven, fridge, freezer), a coffee machine for capsules, electric kettle and toaster, high-quality porcelain and glasses, cutlery, cooking utensils, table / bed linen and sufficient towels provide a comfortable living.