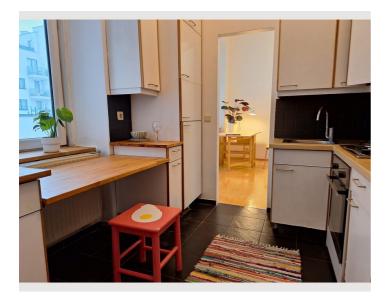

#### **Descripiton of accommodation**

The flat is light-filled and friendly, you can see a lot of the sky and there a no buildings in the closer area so you can see the sun and sky all day long. The living -room can be entered from both sleeping-rooms separately as well as the kitchen and the bathroom can be entered from each sleeping room independently.

The heating system and electricity are included within the price, as well as wlan. There is an escalator, so you don't have to walk up stairs, the flat is wheel-chair-accessible. The bathroom offers a shower, also the toilet is located within the bathroom. There is a electrical stove, fridge in the kitchen.