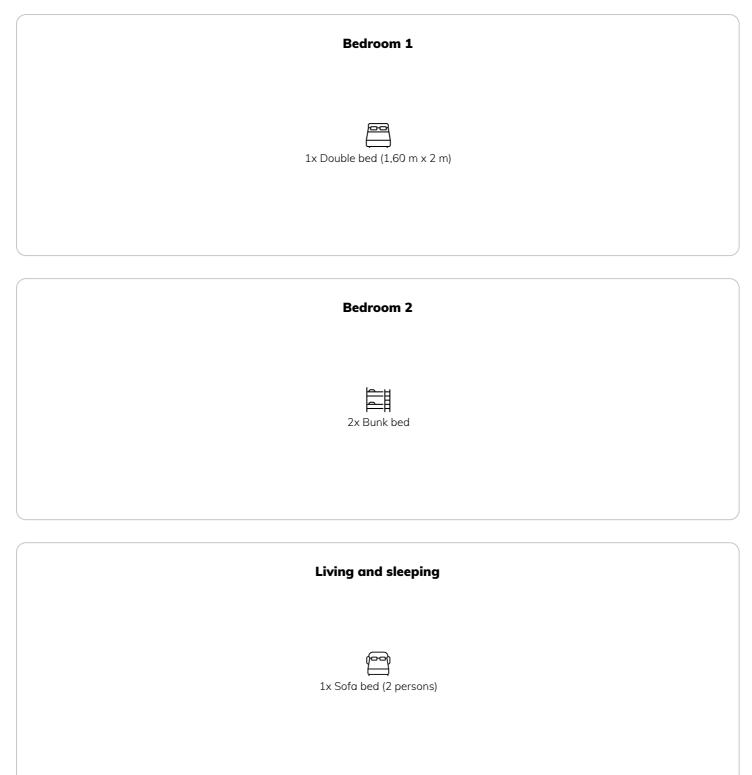

|
| <b>Total</b> incl. VAT. | € 2.170,82          |
| Security deposit        | € 1.700,00          |

|      | <b>Living space</b><br>70m²                                                                      | Ĩ           | <b>2. floor</b><br>Elevator available   |
|------|--------------------------------------------------------------------------------------------------|-------------|-----------------------------------------|
| [88] | <b>Maximum occupancy</b><br>6 Persons                                                            | <u>اللا</u> | <b>Check-in</b><br>14:00 - 18:00 Clock  |
|      | <b>Complete accommodation</b> ③<br>1 private bathroom 2 Separated bedrooms 1 Living-Sleepingroom |             | <b>Check-out</b><br>00:00 - 11:00 Clock |

## **Sleeping options**



#### **Descripiton of accommodation**

The flat is light-filled and friendly, you can see a lot of the sky and there a no buildings in the closer area so you can see the sun and sky all day long. The living -room can be entered from both sleeping-rooms separately as well as the kitchen and the bathroom can be entered from each sleeping room independently.

The heating system and electricity are included within the price, as well as wlan. There is an escalator, so you don't have to walk up stairs, the flat is wheel-chair-accessible. The bathroom offers a shower, also the toilet is located within the bathroom. There is a electrical stove, fridge in the kitchen.

The flat is very calm, only from the living-room you can slightly hear the passing by Street-cars. Due to the thick walls you can