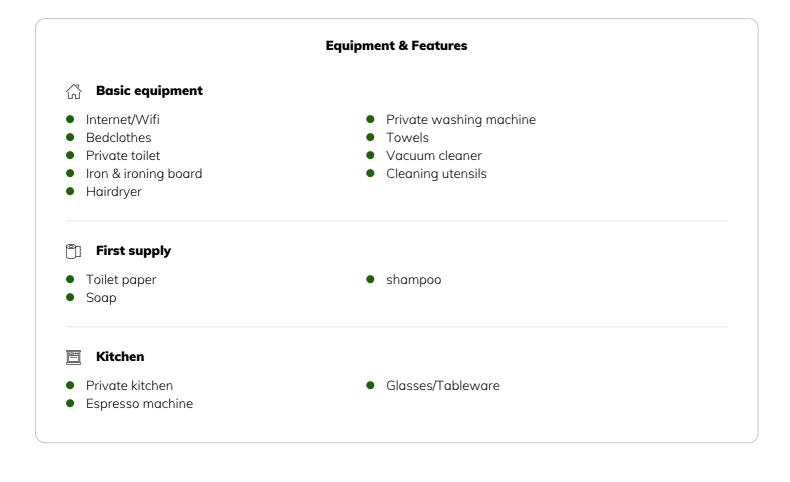

The heating system and electricity are included within the price, as well as wlan. There is an escalator, so you don't have to walk up stairs, the flat is wheel-chair-accessible. The bathroom offers a shower, also the toilet is located within the bathroom. There is a electrical stove, fridge in the kitchen.