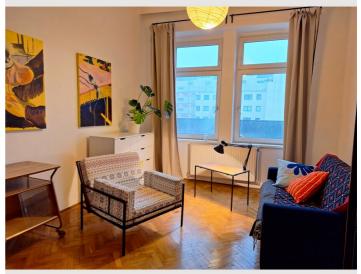

#### **Descripiton of accommodation**

The flat is light-filled and friendly, you can see a lot of the sky and there a no buildings in the closer area so you can see the sun and sky all day long. The living -room can be entered from both sleeping-rooms separately as well as the kitchen and the bathroom can be entered from each sleeping room independently.

The heating system and electricity are included within the price, as well as wlan. There is an escalator, so you don't have to walk up stairs, the flat is wheel-chair-accessible. The bathroom offers a shower, also the toilet is located within the bathroom. There is a electrical stove, fridge in the kitchen.