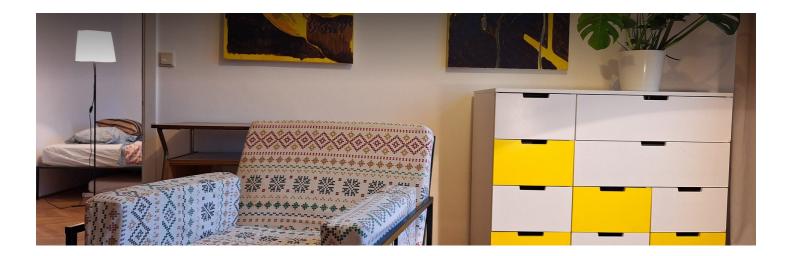

# **Cozy art appartment**

Object number: YUMQ1

View and rent online

The appartment consists of three similar sized rooms, approximately 18-20m2 each. The flat is very lightfilled and friendly, with windows to east and west so you see the sun and the sky for the most day .

#### **Descripiton of accommodation**

The flat is light-filled and friendly, you can see a lot of the sky and there a no buildings in the closer area so you can see the sun and sky all day long. The living -room can be entered from both sleeping-rooms separately as well as the kitchen and the bathroom can be entered from each sleeping room independently.