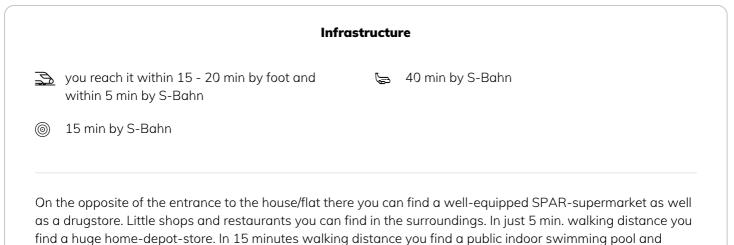

# **Picture gallery**

SPA-area. Also the "Belvedere-Museum" lies within a 20 min walking distance or 5 min by train.