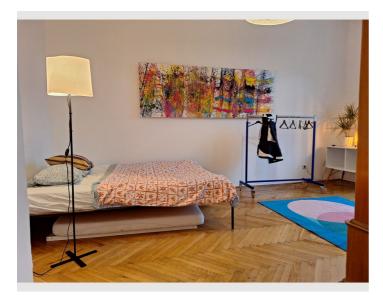

#### **Descripiton of accommodation**

The flat is light-filled and friendly, you can see a lot of the sky and there a no buildings in the closer area so you can see the sun and sky all day long. The living -room can be entered from both sleeping-rooms separately as well as the kitchen and the bathroom can be entered from each sleeping room independently.

The heating system and electricity are included within the price, as well as wlan. There is an escalator, so you don't have to walk up stairs, the flat is wheel-chair-accessible. The bathroom offers a shower, also the toilet is located within the bathroom. There is a electrical stove, fridge in the kitchen.