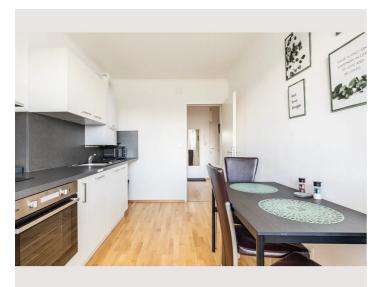

#### **Descripiton of accommodation**

The apartment is equipped with all the amenities you may need during your stay. The new fitted kitchen is also in a separate room, where you can also eat your meals on the dining table. A lot of natural light enters through the large windows, so that a pleasant atmosphere can be felt in the loggia as well as in the remaining living rooms. But you can also use the seating comfortably. On the left are two height-adjustable bar stools with a round rotating table. \*living/sleeping area\* The large pull-out couch with armrests on both sides and an adjustable headboard offers you a generous seating area but also a high level of sleeping comfort. The box spring bed with a comfortable height and the flat screen TV hanging across from it ensure exciting film evenings.