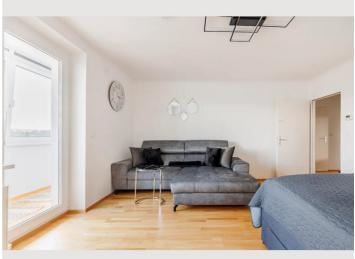

#### **Sleeping options**

| Living and sleeping |                              |                         |  |  |
|---------------------|------------------------------|-------------------------|--|--|
|                     |                              |                         |  |  |
|                     | 1x Double bed (1,40 m x 2 m) | 1x Sofa bed (2 persons) |  |  |

#### **Descripiton of accommodation**

The apartment is equipped with all the amenities you may need during your stay. The new fitted kitchen is also in a separate room, where you can also eat your meals on the dining table. A lot of natural light enters through the large windows, so that a pleasant atmosphere can be felt in the loggia as well as in the remaining living rooms. But you can also use the seating comfortably. On the left are two height-adjustable bar stools with a round rotating table. \*living/sleeping area\* The large pull-out couch with armrests on both sides and an adjustable headboard offers you a generous seating area but also a high level of sleeping comfort. The box spring bed with a comfortable height and the flat screen TV hanging across from it ensure exciting film evenings.