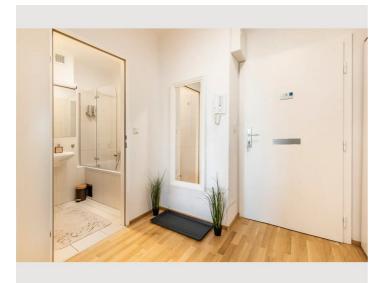

windows, so that a pleasant atmosphere can be felt in the loggia as well as in the remaining living rooms. But you can also use the seating comfortably. On the left are two height-adjustable bar stools with a round rotating table. \*living/sleeping area\* The large pull-out couch with armrests on both sides and an adjustable headboard offers you a generous seating area but also a high level of sleeping comfort. The box spring bed with a comfortable height and the flat screen TV hanging across from it ensure exciting film evenings.



# Informations

- Suitable for construction workers
- Smoking allowed
- Private entrance
- Bicycle room free of charge

- Suitable for children
- Short-term parking zone subject to a charge
- Pets on request

# **Picture gallery**





































# Infrastructure

<u> Bahnhof Meidling</u>

The apartment is well connected to the public transport network. Among other things, the U6 and the Badner Bahn (local train), but also the S-Bahn and tram can be reached in a few minutes on foot.

#### Location