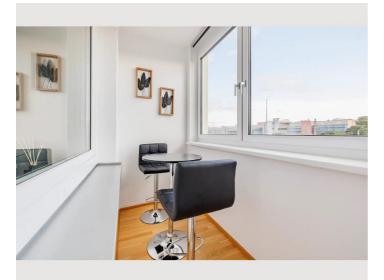

#### **Descripiton of accommodation**

The apartment is equipped with all the amenities you may need during your stay. The new fitted kitchen is also in a separate room, where you can also eat your meals on the dining table. A lot of natural light enters through the large windows, so that a pleasant atmosphere can be felt in the loggia as well as in the remaining living rooms. But you can also use the seating comfortably. On the left are two height-adjustable bar stools with a round rotating table. \*living/sleeping area\* The large pull-out couch with armrests on both sides and an adjustable headboard offers you a generous seating area but also a high level of sleeping comfort. The box spring bed with a comfortable height and the flat screen TV hanging across from it ensure exciting film evenings.