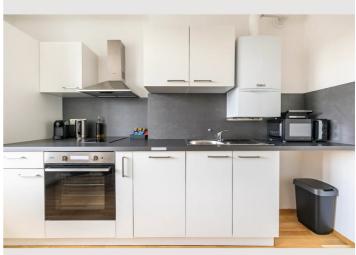

#### **Descripiton of accommodation**

The apartment is equipped with all the amenities you may need during your stay. The new fitted kitchen is also in a separate room, where you can also eat your meals on the dining table. A lot of natural light enters through the large windows, so that a pleasant atmosphere can be felt in the loggia as well as in the remaining living rooms. But you can also use the seating comfortably. On the left are two height-adjustable bar stools with a round rotating table. \*living/sleeping area\* The large pull-out couch with armrests on both sides and an adjustable headboard offers you a generous seating area but also a high level of sleeping comfort. The box spring bed with a comfortable height and the flat screen TV hanging across from it ensure exciting film evenings.

# **Picture gallery**