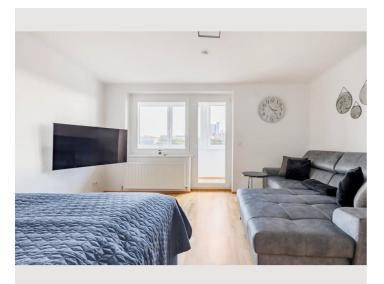

#### **Descripiton of accommodation**

The apartment is equipped with all the amenities you may need during your stay. The new fitted kitchen is also in a separate room, where you can also eat your meals on the dining table. A lot of natural light enters through the large windows, so that a pleasant atmosphere can be felt in the loggia as well as in the remaining living rooms. But you can also use the seating comfortably. On the left are two height-adjustable bar stools with a round rotating table. \*living/sleeping area\* The large pull-out couch with armrests on both sides and an adjustable headboard offers you a generous seating area but also a high level of sleeping comfort. The box spring bed with a comfortable height and the flat screen TV hanging across from it ensure exciting film evenings.

# **Picture gallery**