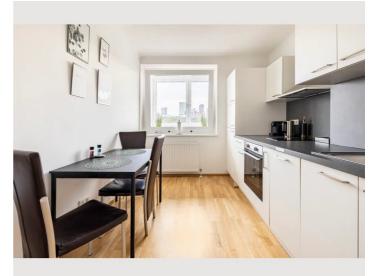

#### **Descripiton of accommodation**

The apartment is equipped with all the amenities you may need during your stay. The new fitted kitchen is also in a separate room, where you can also eat your meals on the dining table. A lot of natural light enters through the large windows, so that a pleasant atmosphere can be felt in the loggia as well as in the remaining living rooms. But you can also use the seating comfortably. On the left are two height-adjustable bar stools with a round rotating table. \*living/sleeping area\* The large pull-out couch with armrests on both sides and an adjustable headboard offers you a generous seating area but also a high level of sleeping comfort. The box spring bed with a comfortable height and the flat screen TV hanging across from it ensure exciting film evenings.

# **Picture gallery**