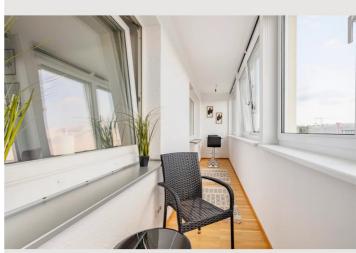

#### **Descripiton of accommodation**

The apartment is equipped with all the amenities you may need during your stay. The new fitted kitchen is also in a separate room, where you can also eat your meals on the dining table. A lot of natural light enters through the large windows, so that a pleasant atmosphere can be felt in the loggia as well as in the remaining living rooms. But you can also use the seating comfortably. On the left are two height-adjustable bar stools with a round rotating table. \*living/sleeping area\* The large pull-out couch with armrests on both sides and an adjustable headboard offers you a generous seating area but also a high level of sleeping comfort. The box spring bed with a comfortable height and the flat screen TV hanging across from it ensure exciting film evenings.