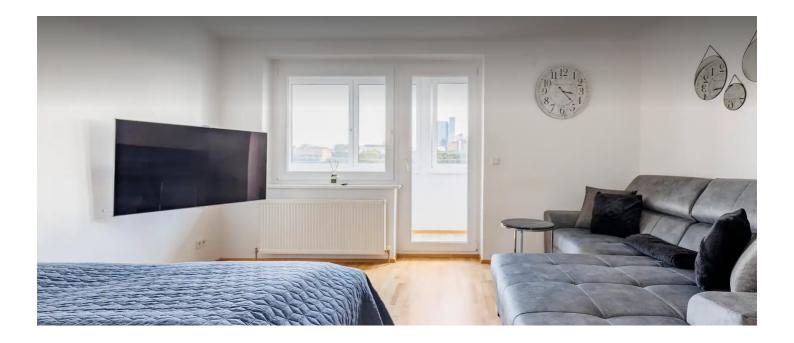

#### **Descripiton of accommodation**

The apartment is equipped with all the amenities you may need during your stay. The new fitted kitchen is also in a separate room, where you can also eat your meals on the dining table. A lot of natural light enters through the large windows, so that a pleasant atmosphere can be felt in the loggia as well as in the remaining living rooms. But you can also use the seating comfortably. On the left are two height-adjustable bar stools with a round rotating table. \*living/sleeping area\* The large pull-out couch with armrests on both sides and an adjustable headboard offers you a generous seating area but also a high level of sleeping comfort. The box spring bed with a comfortable height and the flat screen TV hanging across from it ensure exciting film evenings.