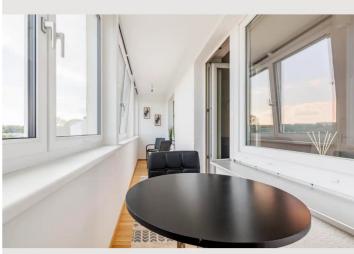

#### **Descripiton of accommodation**

The apartment is equipped with all the amenities you may need during your stay. The new fitted kitchen is also in a separate room, where you can also eat your meals on the dining table. A lot of natural light enters through the large windows, so that a pleasant atmosphere can be felt in the loggia as well as in the remaining living rooms. But you can also use the seating comfortably. On the left are two height-adjustable bar stools with a round rotating table. \*living/sleeping area\* The large pull-out couch with armrests on both sides and an adjustable headboard offers you a generous seating area but also a high level of sleeping comfort. The box spring bed with a comfortable height and the flat screen TV hanging across from it ensure exciting film evenings.