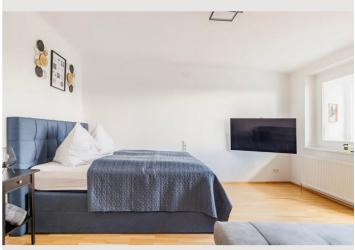

#### **Descripiton of accommodation**

The apartment is equipped with all the amenities you may need during your stay. The new fitted kitchen is also in a separate room, where you can also eat your meals on the dining table. A lot of natural light enters through the large windows, so that a pleasant atmosphere can be felt in the loggia as well as in the remaining living rooms. But you can also use the seating comfortably. On the left are two height-adjustable bar stools with a round rotating table. \*living/sleeping area\* The large pull-out couch with armrests on both sides and an adjustable headboard offers you a generous seating area but also a high level of sleeping comfort. The box spring bed with a comfortable height and the flat screen TV hanging across from it ensure exciting film evenings.

# **Picture gallery**