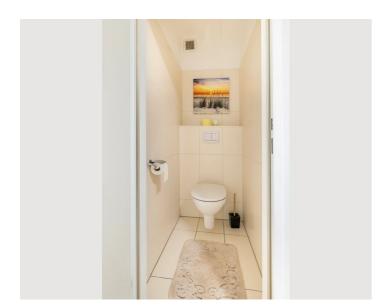

ows, so that a pleasant atmosphere can be felt in the loggia as well as in the remaining living rooms. But you can also use the seating comfortably. On the left are two height-adjustable bar stools with a round rotating table. \*living/sleeping area\* The large pull-out couch with armrests on both sides and an adjustable headboard offers you a generous seating area but also a high level of sleeping comfort. The box spring bed with a comfortable height and the flat screen TV hanging across from it ensure exciting film evenings.



# Informations

- Suitable for construction workers
- Smoking allowed
- Private entrance
- Bicycle room free of charge

- Suitable for children
- Short-term parking zone subject to a charge
- Pets on request

# **Picture gallery**





































# Infrastructure

<u> Bahnhof Meidling</u>

The apartment is well connected to the public transport network. Among other things, the U6 and the Badner Bahn (local train), but also the S-Bahn and tram can be reached in a few minutes on foot.

#### Location