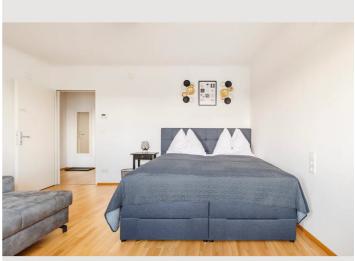

#### **Sleeping options**

| Living and sleeping |                              |                         |  |  |
|---------------------|------------------------------|-------------------------|--|--|
|                     |                              |                         |  |  |
|                     | 1x Double bed (1,40 m x 2 m) | 1x Sofa bed (2 persons) |  |  |

#### **Descripiton of accommodation**

The apartment is equipped with all the amenities you may need during your stay. The new fitted kitchen is also in a separate room, where you can also eat your meals on the dining table. A lot of natural light enters through the large windows, so that a pleasant atmosphere can be felt in the loggia as well as in the remaining living rooms. But you can also use the seating comfortably. On the left are two height-adjustable bar stools with a round rotating table. \*living/sleeping area\* The large pull-out couch with armrests on both sides and an adjustable headboard offers you a generous seating area but also a high level of sleeping comfort. The box spring bed with a comfortable height and the flat screen TV hanging across from it ensure exciting film evenings.