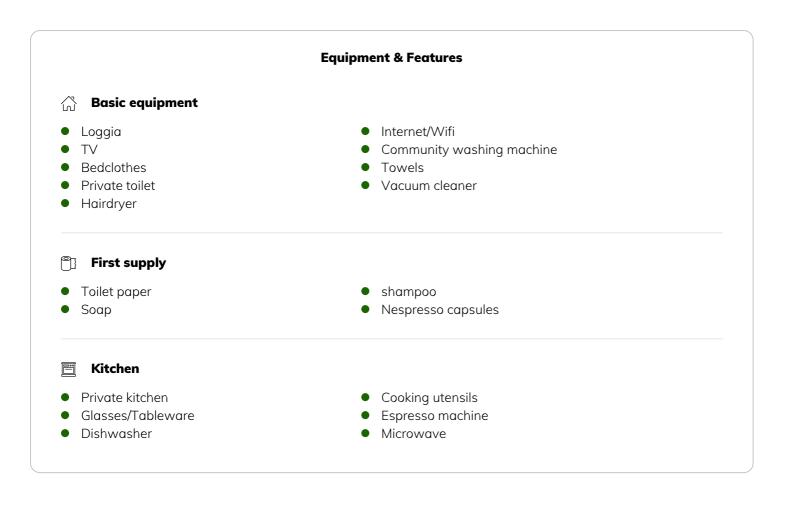

# Informations

- Suitable for construction workers
- Smoking allowed
- Private entrance
- Bicycle room free of charge

- Suitable for children
- Short-term parking zone subject to a charge
- Pets on request