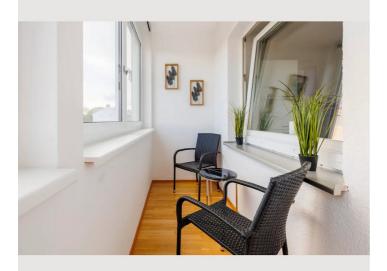

#### **Descripiton of accommodation**

The apartment is equipped with all the amenities you may need during your stay. The new fitted kitchen is also in a separate room, where you can also eat your meals on the dining table. A lot of natural light enters through the large windows, so that a pleasant atmosphere can be felt in the loggia as well as in the remaining living rooms. But you can also use the seating comfortably. On the left are two height-adjustable bar stools with a round rotating table. \*living/sleeping area\* The large pull-out couch with armrests on both sides and an adjustable headboard offers you a generous seating area but also a high level of sleeping comfort. The box spring bed with a comfortable height and the flat screen TV hanging across from it ensure exciting film evenings.