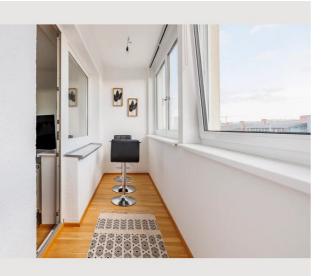

#### **Descripiton of accommodation**

The apartment is equipped with all the amenities you may need during your stay. The new fitted kitchen is also in a separate room, where you can also eat your meals on the dining table. A lot of natural light enters through the large windows, so that a pleasant atmosphere can be felt in the loggia as well as in the remaining living rooms. But you can also use the seating comfortably. On the left are two height-adjustable bar stools with a round rotating table. \*living/sleeping area\* The large pull-out couch with armrests on both sides and an adjustable headboard offers you a generous seating area but also a high level of sleeping comfort. The box spring bed with a comfortable height and the flat screen TV hanging across from it ensure exciting film evenings.