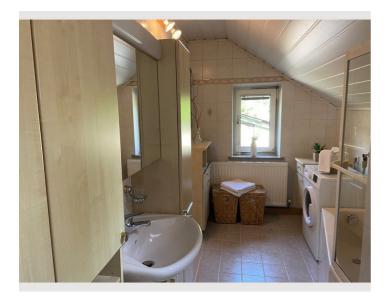

# **Descripiton of accommodation**

The apartment is divided into a spacious entrance hall, which offers enough space for storage, a fully equipped kitchen including a dining area, a bedroom with a double bed and a closet, a children's room, a bright bathroom including a toilet, bathtub, washing machine and towel dryer, and a sunny living room from which you can see directly onto the balcony with a view of Bad Ischl's local mountain "Katrin".