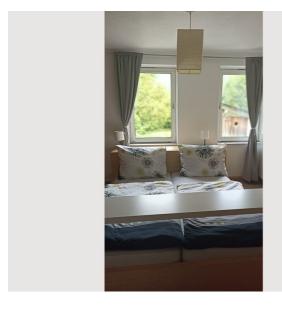

# Bedroom 1 1x Double bed (2 m x 2 m) Bedroom 2

# **Descripiton of accommodation**

The apartment is divided into a spacious entrance hall, which offers enough space for storage, a fully equipped kitchen including a dining area, a bedroom with a double bed and a closet, a children's room, a bright bathroom including a toilet, bathtub, washing machine and towel dryer, and a sunny living room from which you can see directly onto the balcony with a view of Bad Ischl's local mountain "Katrin".