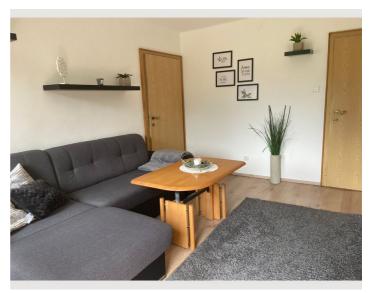

# **Descripiton of accommodation**

The apartment is divided into a spacious entrance hall, which offers enough space for storage, a fully equipped kitchen including a dining area, a bedroom with a double bed and a closet, a children's room, a bright bathroom including a toilet, bathtub, washing machine and towel dryer, and a sunny living room from which you can see directly onto the balcony with a view of Bad Ischl's local mountain "Katrin".