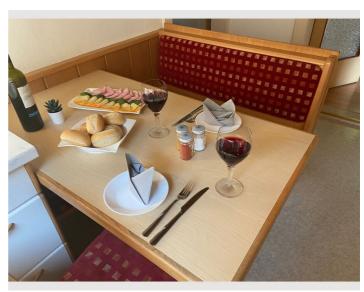

# **Descripiton of accommodation**

The apartment is divided into a spacious entrance hall, which offers enough space for storage, a fully equipped kitchen including a dining area, a bedroom with a double bed and a closet, a children's room, a bright bathroom including a toilet, bathtub, washing machine and towel dryer, and a sunny living room from which you can see directly onto the balcony with a view of Bad Ischl's local mountain "Katrin".