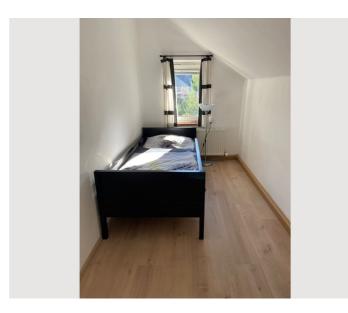

# Bedroom 1 1x Double bed (2 m x 2 m) Bedroom 2

# **Descripiton of accommodation**

The apartment is divided into a spacious entrance hall, which offers enough space for storage, a fully equipped kitchen including a dining area, a bedroom with a double bed and a closet, a children's room, a bright bathroom including a toilet, bathtub, washing machine and towel dryer, and a sunny living room from which you can see directly onto the balcony with a view of Bad Ischl's local mountain "Katrin".