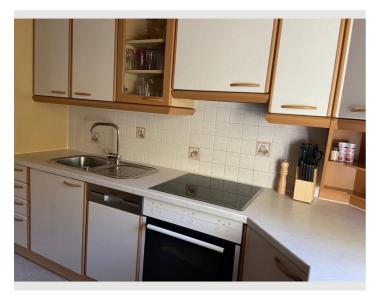

# **Descripiton of accommodation**

The apartment is divided into a spacious entrance hall, which offers enough space for storage, a fully equipped kitchen including a dining area, a bedroom with a double bed and a closet, a children's room, a bright bathroom including a toilet, bathtub, washing machine and towel dryer, and a sunny living room from which you can see directly onto the balcony with a view of Bad Ischl's local mountain "Katrin".

### Kitchen

- Private kitchen
- Glasses/Tableware
- Dishwasher

- Cooking utensils
- Espresso machine
- Microwave