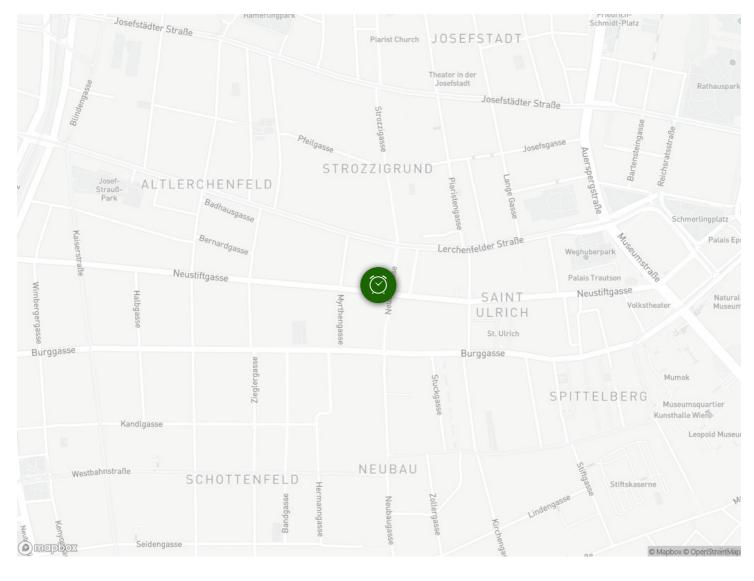

### Infrastructure

<u> 3</u> 20min

🕒 Bus 13a and 48a; 1min

Supermarket - 2min walk Shopping Neubaugasse - 2min walk Restaurants, bars - 1min walk Spittelberg - 8min (walk), 3min by bus Mariahilferstrasse - 8min (walk), 3min by bus House of the Sea - 8min (walk), 3min by bus Museum Quarter - 8min (walk), 3min by bus Volkstheater - 8min (walk), 3min by bus Natural History Museum, 10min (walk), 3min by bus Houses of Parliament; 6 minutes with line 46 tram

Bus - 13a 2min walk (Mariahilferstrasse, main station, etc.) Bus - 48a, 2min walk (Dr. Karl Renner Ring, Volkstheater, etc.) Tram - line 46, 2min walk

#### Location