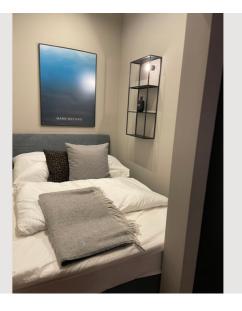

#### **Sleeping options**

| Sleeping room                                        |
|------------------------------------------------------|
|                                                      |
| 1x Double bed (1,40 m x 2 m) 1x Sofa bed (2 persons) |
|                                                      |