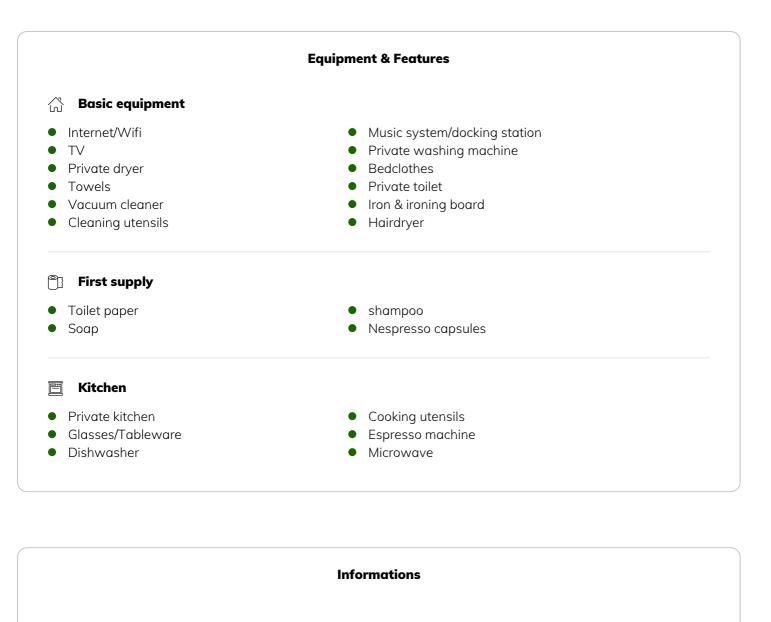

|

#### **Descripiton of accommodation**

The apartment is fully equipped and offers everything you need for a city trip to Vienna. Just a step away you can experience the culinary diversity of Vienna. - Vienna's most famous parliament is 8 minutes per foot. - The famous Natural History Museum and the Art History Museum: 8 minutes on foot - The Museum Quarter, the largest contemporary art district in Europe with a wide range of bars and restaurants: 5 minutes on foot - The famous Vienna "Naschmarkt": 15 minutes on foot - The pedestrian zones: Kärntnerstraße, Graben and Kohlmarkt are all 15 minutes away on foot - The famous "Mariahilferstraße", one of the largest shopping streets in Europe: 8 minutes on foot You have everything you need just around the corner.



- Suitable for children
- Pets on request
- Bicycle room free of charge

- Smoking not allowed
- Regular cleaning at extra cost

#### **Picture gallery**







































### Infrastructure

<u> 3</u> 20min

🕒 Bus 13a and 48a; 1min

Supermarket - 2min walk Shopping Neubaugasse - 2min walk Restaurants, bars - 1min walk Spittelberg - 8min (walk), 3min by bus Mariahilferstrasse - 8min (walk), 3min by bus House of the Sea - 8min (walk), 3min by bus Museum Quarter - 8min (walk), 3min by bus Volkstheater - 8min (walk), 3min by bus Natural History Museum, 10min (walk), 3min by bus Houses of Parliament; 6 minutes with line 46 tram

Bus - 13a 2min walk (Mariahilferstrasse, main station, etc.) Bus - 48a, 2min walk (Dr. Karl Renner Ring, Volkstheater, etc.) Tram - line 46, 2mi