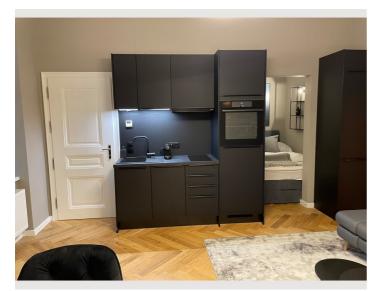

| <b>Living space</b><br>34m <sup>2</sup>                                                                                                                                                                                                                                                                                                                                                                                                                                                                                                                                                                                                                                                                                                              | m̃ 1. floor                            |
|------------------------------------------------------------------------------------------------------------------------------------------------------------------------------------------------------------------------------------------------------------------------------------------------------------------------------------------------------------------------------------------------------------------------------------------------------------------------------------------------------------------------------------------------------------------------------------------------------------------------------------------------------------------------------------------------------------------------------------------------------|----------------------------------------|
| Same       Same <th><b>Check-in</b><br/>00:00 - 23:59 Clock</th> | <b>Check-in</b><br>00:00 - 23:59 Clock |
| 4 Persons                                                                                                                                                                                                                                                                                                                                                                                                                                                                                                                                                                                                                                                                                                                                            | 🕞 Check-out                            |
| <ul> <li>Complete accommodation <sup>(2)</sup></li> <li>1 private bathroom 1 Separated bedroom</li> </ul>                                                                                                                                                                                                                                                                                                                                                                                                                                                                                                                                                                                                                                            | 00:00 - 23:59 Clock                    |

#### **Sleeping options**

| Sleeping room                                        |
|------------------------------------------------------|
|                                                      |
| 1x Double bed (1,40 m x 2 m) 1x Sofa bed (2 persons) |
|                                                      |

#### **Descripiton of accommodation**

The apartment is fully equipped and offers everything you need for a city trip to Vienna. Just a step away you can experience the culinary diversity of Vienna. - Vienna's most famous parliament is 8 minutes per foot. - The famous Natural History Museum and the Art History Museum: 8 minutes on foot - The Museum Quarter, the largest contemporary art district in Europe with a wide range of bars and restaurants: 5 minutes on foot - The famous Vienna "Naschmarkt": 15 minutes on foot - The pedestrian zones: Kärntnerstraße, Graben and Kohlmarkt are all 15 minutes away on foot - The famous "Mariahilferstraße", one of the largest shopping streets in Europe: 8 minutes on foot You have everything you need just around the corner.