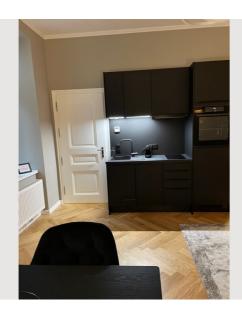

away you can experience the culinary diversity of Vienna. - Vienna's most famous parliament is 8 minutes per foot. - The famous Natural History Museum and the Art History Museum: 8 minutes on foot - The Museum Quarter, the largest contemporary art district in Europe with a wide range of bars and restaurants: 5 minutes on foot - The famous Vienna "Naschmarkt": 15 minutes on foot - The pedestrian zones: Kärntnerstraße, Graben and Kohlmarkt are all 15 minutes away on foot - The famous "Mariahilferstraße", one of the largest shopping streets in Europe: 8 minutes on foot You have everything you need just around the corner.



- Suitable for children
- Pets on request
- Bicycle room free of charge

- Smoking not allowed
- Regular cleaning at extra cost

#### **Picture gallery**







































### Infrastructure

<u> 3</u> 20min

🕒 Bus 13a and 48a; 1min

Supermarket - 2min walk Shopping Neubaugasse - 2min walk Restaurants, bars - 1min walk Spittelberg - 8min (walk), 3min by bus Mariahilferstrasse - 8min (walk), 3min by bus House of the Sea - 8min (walk), 3min by bus Museum Quarter - 8min (walk), 3min by bus Volkstheater - 8min (walk), 3min by bus Natural History Museum, 10min (walk), 3min by bus Houses of Parliament; 6 minutes with line 46 tram

Bus - 13a 2min walk (Mariahilferstrasse, main station, etc.) Bus - 48a, 2min walk (Dr. Karl Renner Ring, Volkstheater, etc.) Tram - line 46, 2min walk

#### Location