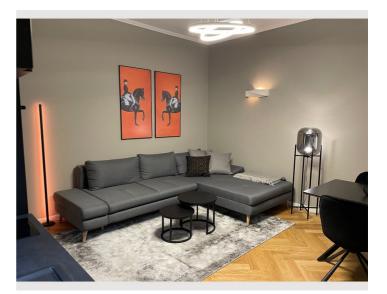

ou can experience the culinary diversity of Vienna. - Vienna's most famous parliament is 8 minutes per foot. - The famous Natural History Museum and the Art History Museum: 8 minutes on foot - The Museum Quarter, the largest contemporary art district in Europe with a wide range of bars and restaurants: 5 minutes on foot - The famous Vienna "Naschmarkt": 15 minutes on foot - The pedestrian zones: Kärntnerstraße, Graben and Kohlmarkt are all 15 minutes away on foot - The famous "Mariahilferstraße", one of the largest shopping streets in Europe: 8 minutes on foot You have everything you need just around the corner.



- Suitable for children
- Pets on request
- Bicycle room free of charge

- Smoking not allowed
- Regular cleaning at extra cost

#### **Picture gallery**







































### Infrastructure

<u> 3</u> 20min

🕒 Bus 13a and 48a; 1min

Supermarket - 2min walk Shopping Neubaugasse - 2min walk Restaurants, bars - 1min walk Spittelberg - 8min (walk), 3min by bus Mariahilferstrasse - 8min (walk), 3min by bus House of the Sea - 8min (walk), 3min by bus Museum Quarter - 8min (walk), 3min by bus Volkstheater - 8min (walk), 3min by bus Natural History Museum, 10min (walk), 3min by bus Houses of Parliament; 6 minutes with line 46 tram

Bus - 13a 2min walk (Mariahilferstrasse, main station, etc.) Bus - 48a, 2min walk (Dr. Karl Renner Ring, Volkstheater, etc.) Tram - line 46, 2min walk

#### Location