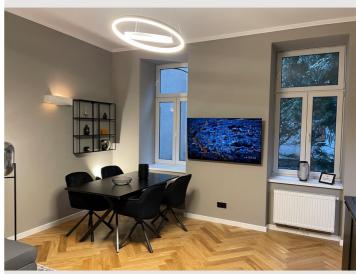

an experience the culinary diversity of Vienna. - Vienna's most famous parliament is 8 minutes per foot. - The famous Natural History Museum and the Art History Museum: 8 minutes on foot - The Museum Quarter, the largest contemporary art district in Europe with a wide range of bars and restaurants: 5 minutes on foot - The famous Vienna "Naschmarkt": 15 minutes on foot - The pedestrian zones: Kärntnerstraße, Graben and Kohlmarkt are all 15 minutes away on foot - The famous "Mariahilferstraße", one of the largest shopping streets in Europe: 8 minutes on foot You have everything you need just around the corner.



- Suitable for children
- Pets on request
- Bicycle room free of charge

- Smoking not allowed
- Regular cleaning at extra cost

#### **Picture gallery**







































### Infrastructure

<u> 3</u> 20min

🕒 Bus 13a and 48a; 1min

Supermarket - 2min walk Shopping Neubaugasse - 2min walk Restaurants, bars - 1min walk Spittelberg - 8min (walk), 3min by bus Mariahilferstrasse - 8min (walk), 3min by bus House of the Sea - 8min (walk), 3min by bus Museum Quarter - 8min (walk), 3min by bus Volkstheater - 8min (walk), 3min by bus Natural History Museum, 10min (walk), 3min by bus Houses of Parliament; 6 minutes with line 46 tram

Bus - 13a 2min walk (Mariahilferstrasse, main station, etc.) Bus - 48a, 2min walk (Dr. Karl Renner Ring, Volkstheater, etc.) Tram - line 46, 2min walk

#### Location