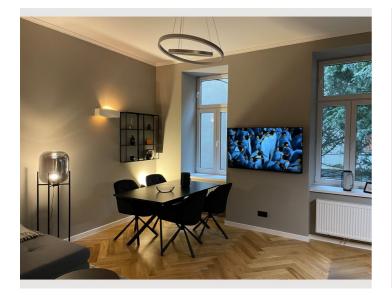

a step away you can experience the culinary diversity of Vienna. - Vienna's most famous parliament is 8 minutes per foot. - The famous Natural History Museum and the Art History Museum: 8 minutes on foot - The Museum Quarter, the largest contemporary art district in Europe with a wide range of bars and restaurants: 5 minutes on foot - The famous Vienna "Naschmarkt": 15 minutes on foot - The pedestrian zones: Kärntnerstraße, Graben and Kohlmarkt are all 15 minutes away on foot - The famous "Mariahilferstraße", one of the largest shopping streets in Europe: 8 minutes on foot You have everything you need just around the corner.



- Suitable for children
- Pets on request
- Bicycle room free of charge

- Smoking not allowed
- Regular cleaning at extra cost

#### **Picture gallery**







































### Infrastructure

<u> 3</u> 20min

🕒 Bus 13a and 48a; 1min

Supermarket - 2min walk Shopping Neubaugasse - 2min walk Restaurants, bars - 1min walk Spittelberg - 8min (walk), 3min by bus Mariahilferstrasse - 8min (walk), 3min by bus House of the Sea - 8min (walk), 3min by bus Museum Quarter - 8min (walk), 3min by bus Volkstheater - 8min (walk), 3min by bus Natural History Museum, 10min (walk), 3min by bus Houses of Parliament; 6 minutes with line 46 tram

Bus - 13a 2min walk (Mariahilferstrasse, main station, etc.) Bus - 48a, 2min walk (Dr. Karl Renner Ring, Volkstheater, etc.) Tram - line 46, 2min walk

#### Location