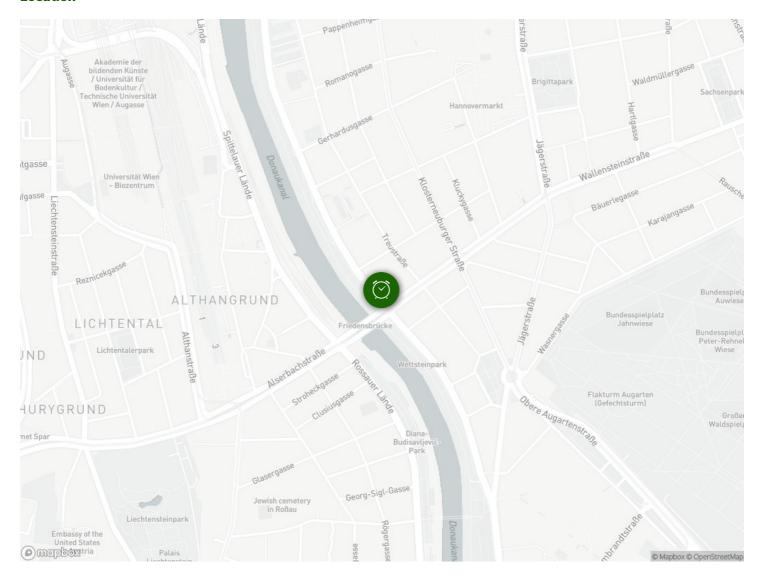

### Infrastructure

聞 Billa market at Franz-Josef railway station open until 22:00

Tram stop line 5 and 33 2 minutes' walk away

3 U4 underground station Friedensbrücke 2 minutes' walk away

Our flat at Brigittenauer Lände 42 offers an excellent infrastructure. In the immediate vicinity you will find restaurants, cafés and shops for your daily needs. The nearest supermarket is just a few steps away and the Franz-Josefs Bahnhof supermarket is open until 22:00, the nearest pharmacy is 50 metres away and local services such as bakeries are within easy walking distance.

The underground stations U4 and U6 are in the immediate vicinity, giving you a guick connection to the city centre and other parts of Vienna. The tram stops for lines 5 and 33 are also within easy reach, making it easy to explore the city.

### Location