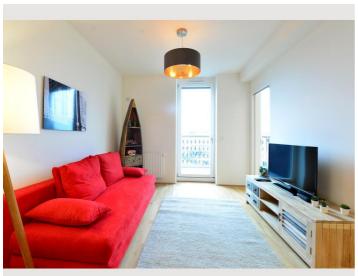

The flat has a cosy bedroom, a fully equipped kitchen and an inviting living area with free WiFi and flat screen TV.

With breathtaking views over the Danube Canal and the U4 underground line just a 2-minute walk away, the flat is perfectly connected. Trams 5 and 33 are also in the immediate vicinity. This central location allows you to explore Vienna effortlessly. Many shops, pharmacies and restaurants in the immediate vicinity, shopping facilities at Franz-Josefs railway station until 22:00.

## **Picture gallery**