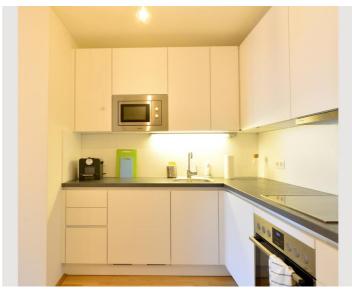

The flat has a cosy bedroom, a fully equipped kitchen and an inviting living area with free WiFi and flat screen TV.

With breathtaking views over the Danube Canal and the U4 underground line just a 2-minute walk away, the flat is perfectly connected. Trams 5 and 33 are also in the immediate vicinity. This central location allows you to explore Vienna effortlessly. Many shops, pharmacies and restaurants in the immediate vicinity, shopping facilities at Franz-Josefs railway station until 22:00.

# **Equipment & Features** 🗥 Basic equipment Internet/Wifi Balcony TV Private washing machine Private dryer Bedclothes Towels Private toilet Vacuum cleaner Iron & ironing board Cleaning utensils Hairdryer **First supply** Toilet paper shampoo Soap Kitchen Private kitchen Cooking utensils Glasses/Tableware Espresso machine Dishwasher Microwave