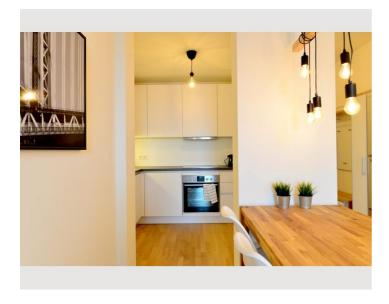

The flat has a cosy bedroom, a fully equipped kitchen and an inviting living area with free WiFi and flat screen TV.

With breathtaking views over the Danube Canal and the U4 underground line just a 2-minute walk away, the flat is perfectly connected. Trams 5 and 33 are also in the immediate vicinity. This central location allows you to explore Vienna effortlessly. Many shops, pharmacies and restaurants in the immediate vicinity, shopping facilities at Franz-Josefs railway station until 22:00.

## **Picture gallery**