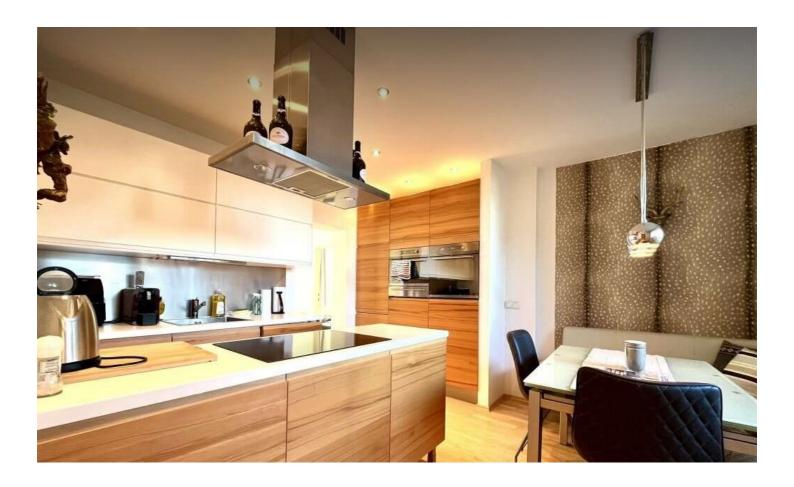

# **Descripiton of accommodation**

The apartment has a spacious entrance hall from which you can reach the bathroom with shower. The WC is separate. The washing machine and cleaning utensils are located in a small niche. The kitchen is large and equipped with an induction hob, a built-in microwave, a dishwasher and an oven. From the spacious living room you reach the two bedrooms, which are each equipped with a bed and a wardrobe.

### Kitchen

- Private kitchen
- Glasses/Tableware
- Dishwasher

- Cooking utensils
- Espresso machine
- Microwave