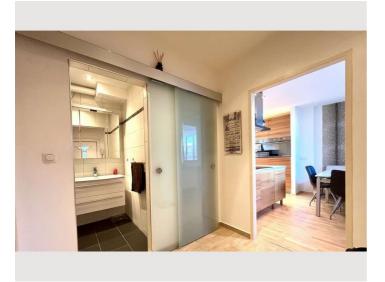

# **Descripiton of accommodation**

The apartment has a spacious entrance hall from which you can reach the bathroom with shower. The WC is separate. The washing machine and cleaning utensils are located in a small niche. The kitchen is large and equipped with an induction hob, a built-in microwave, a dishwasher and an oven. From the spacious living room you reach the two bedrooms, which are each equipped with a bed and a wardrobe.