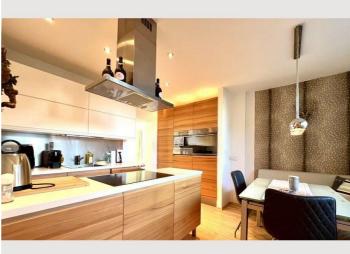

# **Descripiton of accommodation**

The apartment has a spacious entrance hall from which you can reach the bathroom with shower. The WC is separate. The washing machine and cleaning utensils are located in a small niche. The kitchen is large and equipped with an induction hob, a built-in microwave, a dishwasher and an oven. From the spacious living room you reach the two bedrooms, which are each equipped with a bed and a wardrobe.

### Kitchen

- Private kitchen
- Glasses/Tableware
- Dishwasher

- Cooking utensils
- Espresso machine
- Microwave