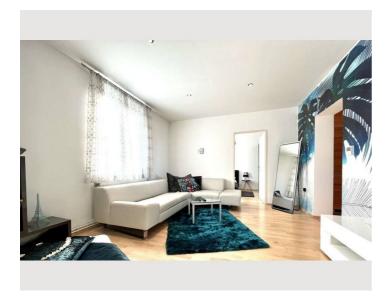

# **Descripiton of accommodation**

The apartment has a spacious entrance hall from which you can reach the bathroom with shower. The WC is separate. The washing machine and cleaning utensils are located in a small niche. The kitchen is large and equipped with an induction hob, a built-in microwave, a dishwasher and an oven. From the spacious living room you reach the two bedrooms, which are each equipped with a bed and a wardrobe.