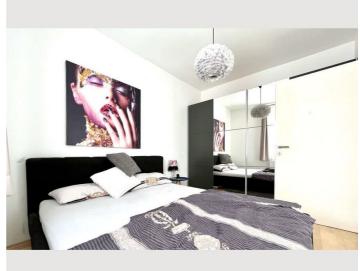

# Bedroom 1 1x Double bed (1,60 m x 2 m) Bedroom 2

1x Sofa bed (1 person)

# **Descripiton of accommodation**

The apartment has a spacious entrance hall from which you can reach the bathroom with shower. The WC is separate. The washing machine and cleaning utensils are located in a small niche. The kitchen is large and equipped with an induction hob, a built-in microwave, a dishwasher and an oven. From the spacious living room you reach the two bedrooms, which are each equipped with a bed and a wardrobe.