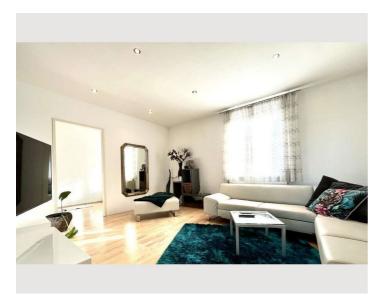

# **Descripiton of accommodation**

The apartment has a spacious entrance hall from which you can reach the bathroom with shower. The WC is separate. The washing machine and cleaning utensils are located in a small niche. The kitchen is large and equipped with an induction hob, a built-in microwave, a dishwasher and an oven. From the spacious living room you reach the two bedrooms, which are each equipped with a bed and a wardrobe.