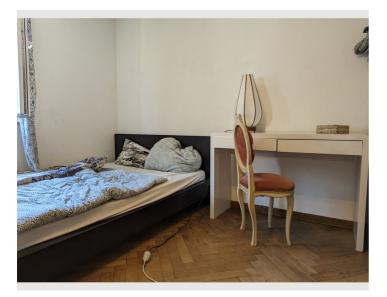

bathroom 2 Separated bedrooms |                                                                                             | 12.00 12.00 0.00k                       |

#### **Sleeping options**



#### Descripiton of accommodation

The apartment is bright and has parquet flooring. Kitchen and bathroom with stone tiles. Heating is provided by a central gas tiled stove. The house was built in the 70s and much is still in its original condition, which gives it a nostalgic touch. In the entrance area there is a small courtyard where you can barbecue and linger.



### Informations

- Suitable for construction workers
- Desk/Workplace
- Pets on request
- Bicycle room free of charge

- Suitable for children
- Private entrance
- Regular cleaning at extra cost

#### **Picture gallery**

























## Infrastructure

I5 min by public transport

The center can be reached in 15 minutes by public transport. The nearest underground station is a 6-minute walk away. Likewise, the highway entrance can be reached quickly and without having to go through the center. The airport can be reached in 30 minutes by public transport with 1 change of trains. Grocery store is directly opposite

#### Location