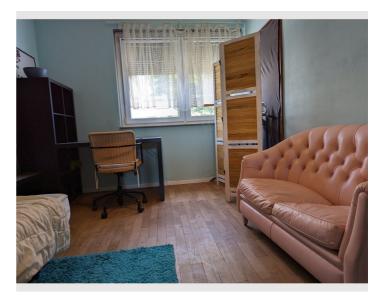

#### Descripiton of accommodation

The apartment is bright and has parquet flooring. Kitchen and bathroom with stone tiles. Heating is provided by a central gas tiled stove. The house was built in the 70s and much is still in its original condition, which gives it a nostalgic touch. In the entrance area there is a small courtyard where you can barbecue and linger.

#### **Picture gallery**