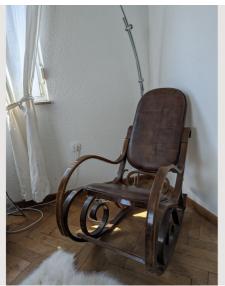

vate bathroom 2 Separated bedrooms |                                                                                             | 12.00 12.00 0.00k                       |

#### **Sleeping options**



#### Descripiton of accommodation

The apartment is bright and has parquet flooring. Kitchen and bathroom with stone tiles. Heating is provided by a central gas tiled stove. The house was built in the 70s and much is still in its original condition, which gives it a nostalgic touch. In the entrance area there is a small courtyard where you can barbecue and linger.



### Informations

- Suitable for construction workers
- Desk/Workplace
- Pets on request
- Bicycle room free of charge

- Suitable for children
- Private entrance
- Regular cleaning at extra cost

#### **Picture gallery**

























## Infrastructure

I5 min by public transport

The center can be reached in 15 minutes by public transport. The nearest underground station is a 6-minute walk away. Likewise, the highway entrance can be reached quickly and without having to go through the center. The airport can be reached in 30 minutes by public transport with 1 change of trains. Grocery store is directly opposite

#### Location