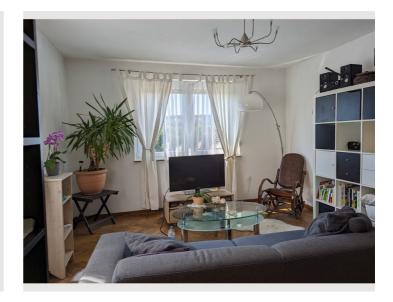

#### Descripiton of accommodation

The apartment is bright and has parquet flooring. Kitchen and bathroom with stone tiles. Heating is provided by a central gas tiled stove. The house was built in the 70s and much is still in its original condition, which gives it a nostalgic touch. In the entrance area there is a small courtyard where you can barbecue and linger.

#### **Picture gallery**