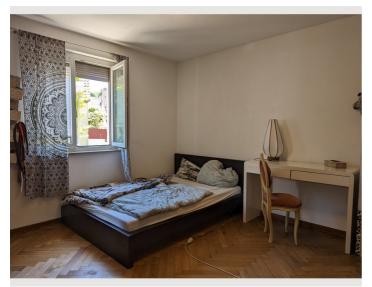

m 2 Separated bedrooms |                                                                                             | 12.00 12.00 0.00k                       |

#### **Sleeping options**



#### Descripiton of accommodation

The apartment is bright and has parquet flooring. Kitchen and bathroom with stone tiles. Heating is provided by a central gas tiled stove. The house was built in the 70s and much is still in its original condition, which gives it a nostalgic touch. In the entrance area there is a small courtyard where you can barbecue and linger.



### Informations

- Suitable for construction workers
- Desk/Workplace
- Pets on request
- Bicycle room free of charge

- Suitable for children
- Private entrance
- Regular cleaning at extra cost

#### **Picture gallery**

























## Infrastructure

I5 min by public transport

The center can be reached in 15 minutes by public transport. The nearest underground station is a 6-minute walk away. Likewise, the highway entrance can be reached quickly and without having to go through the center. The airport can be reached in 30 minutes by public transport with 1 change of trains. Grocery store is directly opposite

#### Location