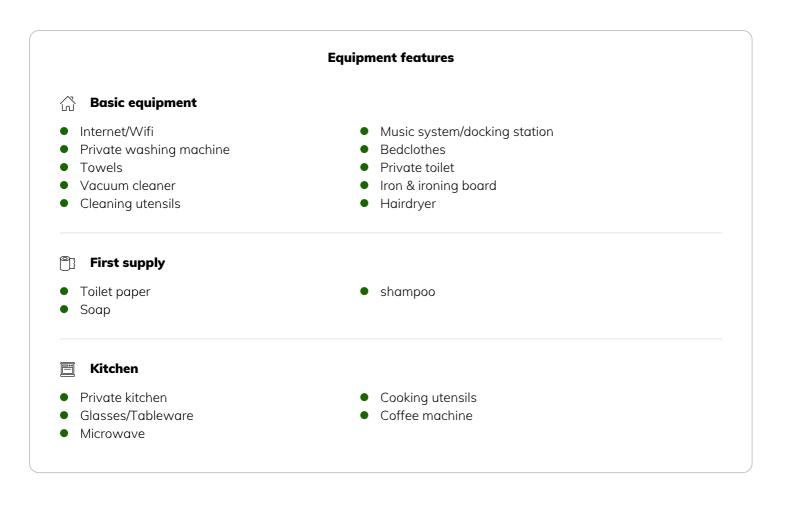

### Informations

- Suitable for construction workers
- Desk/Workplace
- Pets on request
- Bicycle room free of charge

- Suitable for children
- Private entrance
- Regular cleaning at extra cost