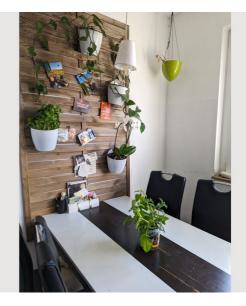

oom 2 Separated bedrooms |                                                                                             | 12.00 12.00 0.00k                       |

#### **Sleeping options**



#### Descripiton of accommodation

The apartment is bright and has parquet flooring. Kitchen and bathroom with stone tiles. Heating is provided by a central gas tiled stove. The house was built in the 70s and much is still in its original condition, which gives it a nostalgic touch. In the entrance area there is a small courtyard where you can barbecue and linger.



### Informations

- Suitable for construction workers
- Desk/Workplace
- Pets on request
- Bicycle room free of charge

- Suitable for children
- Private entrance
- Regular cleaning at extra cost

#### **Picture gallery**

























## Infrastructure

I5 min by public transport

The center can be reached in 15 minutes by public transport. The nearest underground station is a 6-minute walk away. Likewise, the highway entrance can be reached quickly and without having to go through the center. The airport can be reached in 30 minutes by public transport with 1 change of trains. Grocery store is directly opposite

#### Location