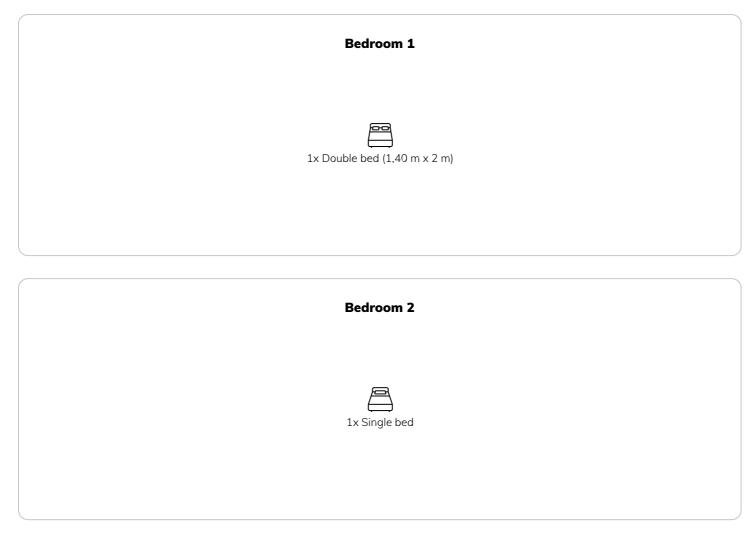

----------------------------------|---------------------------------------------------------------------------------------------|-----------------------------------------|
| ( <sup>8</sup> 8) | Maximum occupancy                       | آخر<br>ا                                                                                    | <b>Check-in</b><br>15:00 - 22:00 Clock  |
|                   | 4 Persons Complete accommodation ?      | I<br>I<br>I<br>I<br>I<br>I<br>I<br>I<br>I<br>I<br>I<br>I<br>I<br>I<br>I<br>I<br>I<br>I<br>I | <b>Check-out</b><br>12:00 - 12:00 Clock |
| Ша                | 1 private bathroom 2 Separated bedrooms |                                                                                             | 12.00 12.00 0.00k                       |

#### **Sleeping options**



#### Descripiton of accommodation

The apartment is bright and has parquet flooring. Kitchen and bathroom with stone tiles. Heating is provided by a central gas tiled stove. The house was built in the 70s and much is still in its original condition, which gives it a nostalgic touch. In the entrance area there is a small courtyard where you can barbecue and linger.



### Informations

- Suitable for construction workers
- Desk/Workplace
- Pets on request
- Bicycle room free of charge

- Suitable for children
- Private entrance
- Regular cleaning at extra cost

#### **Picture gallery**

























## Infrastructure

I5 min by public transport

The center can be reached in 15 minutes by public transport. The nearest underground station is a 6-minute walk away. Likewise, the hi