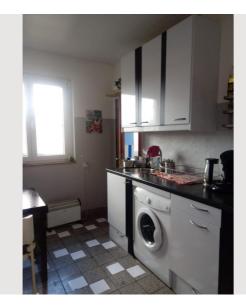

#### Descripiton of accommodation

The apartment is bright and has parquet flooring. Kitchen and bathroom with stone tiles. Heating is provided by a central gas tiled stove. The house was built in the 70s and much is still in its original condition, which gives it a nostalgic touch. In the entrance area there is a small courtyard where you can barbecue and linger.

#### **Picture gallery**