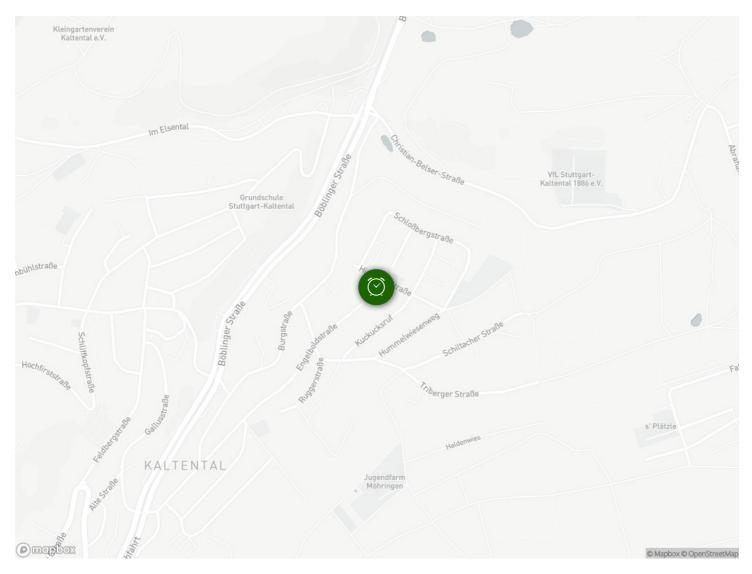

## Infrastructure

I5 min by public transport

The center can be reached in 15 minutes by public transport. The nearest underground station is a 6-minute walk away. Likewise, the highway entrance can be reached quickly and without having to go through the center. The airport can be reached in 30 minutes by public transport with 1 change of trains. Grocery store is directly opposite

#### Location