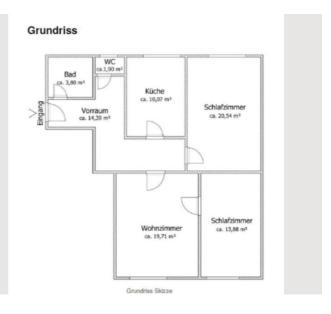

 Period
 07/07/ - 07/08/2025

 Number of persons
 2

**Total** incl. VAT. € 2.929,70 Security deposit € 2.000,00

Living space

84m²

**β**β Maximum occupancy

4 Persons

 $\stackrel{\frown}{\hbox{\scriptsize lower}}$  Complete accommodation  $^{\scriptsize \textcircled{2}}$ 

1 private bathroom 2 Separated bedrooms

∰ 3. floor

**←** Check-in

11:00 - 22:00 Clock

**○** Check-out

08:00 - 12:00 Clock

Kindergarden, elementary schools and a highschool are in walking distance of around 400m.

You enter the apartment into a corridor with a lot of storage room. On the right side you find the bathroom with a shower, washing mashine and a window. The toilette is seperately with an own window. The kitchen is a high quality kitchen with all necessary electronic devices.

Dormitory and kitchen show toward a big patio. The living room and the second dormitory are towards the street, which is moderately busy.

The second dormitory is entered by the living room.

The appartment is especially interesting for couples, families or as a shared flat.