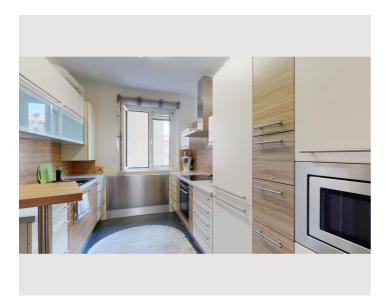

Kindergarden, elementary schools and a highschool are in walking distance of around 400m.

You enter the apartment into a corridor with a lot of storage room. On the right side you find the bathroom with a shower, washing mashine and a window. The toilette is seperately with an own window. The kitchen is a high quality kitchen with all necessary electronic devices.

# **Equipment & Features**

- ☆ Basic equipment
- Private washing machine
- Private toilet

Bedclothes

- **Kitchen**
- Private kitchen
- Dishwasher

- Glasses/Tableware
- Microwave