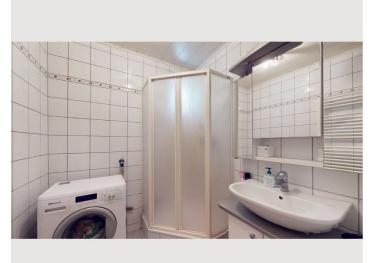

1 private bathroom 2 Separated bedrooms

∰ 3. floor

**←** Check-in

11:00 - 22:00 Clock

**○** Check-out

08:00 - 12:00 Clock

Kindergarden, elementary schools and a highschool are in walking distance of around 400m.

You enter the apartment into a corridor with a lot of storage room. On the right side you find the bathroom with a shower, washing mashine and a window. The toilette is seperately with an own window. The kitchen is a high quality kitchen with all necessary electronic devices.

# **Equipment & Features**

- ☆ Basic equipment
- Private washing machine
- Private toilet

Bedclothes

- **Kitchen**
- Private kitchen
- Dishwasher

- Glasses/Tableware
- Microwave