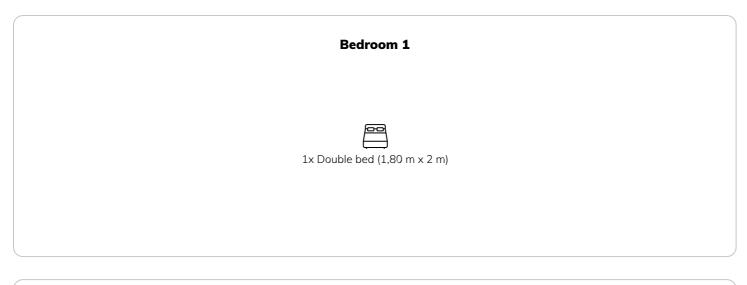

3 ROOM APARTMENT, 1100 VIENNA

# 3 rooms, 84m², near Vienna Main Station

Object number: TITM1

View and rent online

Unpretentious solid 84m² flat near Vienna Main Station. Directly next to U1 "Keplerplatz". Very nice for a couple, a family or as a shared flat. https://my.matterport.com/show/?m=9ErHNaQQxST&brand=0

 Period
 07/07/ - 07/08/2025

 Number of persons
 2

**Total** incl. VAT. € 2.929,70 Security deposit € 2.000,00

Living space

84m²

**β**β Maximum occupancy

4 Persons

 $\stackrel{\frown}{\hbox{\scriptsize lower}}$  Complete accommodation  $^{\scriptsize \textcircled{2}}$ 

1 private bathroom 2 Separated bedrooms

∰ 3. floor

**←** Check-in

11:00 - 22:00 Clock

**○** Check-out

08:00 - 12:00 Clock

### **Sleeping options**



#### **Bedroom 2**



1x Double bed (1,80 m x 2 m)

## **Descripiton of accommodation**

The flat is very bright on the 3. floor with elevator. Supermarkets, bakeries, bars, cafes and restaurants are right around the corner. As well as a pedestrian aeria and a marketplace.

Kindergarden, elementary schools and a highschool are in walking distance of around 400m.

You enter the apartment into a corridor with a lot of storage room. On the right side you find the bathroom with a shower, washing mashine and a window. The toilette is seperately with an own window. The kitchen is a high quality kitchen with all necessary electronic devices.

Dormitory and kitchen show toward a big patio. The living room and the second dormitory are towards the street, which is moderately busy.

The second dorm