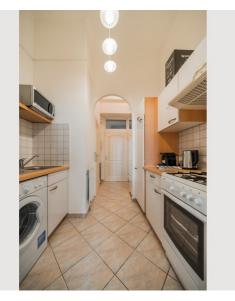

The apartment is located on the 2nd floor has approx. 33 m<sup>2</sup> and consists of: a kitchen, bathroom, living room/bedroom. It comes completely furnished, with a washing machine, including all the kitchen utensils you may need.

#### **Picture gallery**

| Infrastructure                                          |                                                                        |  |
|---------------------------------------------------------|------------------------------------------------------------------------|--|
| 🛱 ca. 150m                                              | <u> s</u> ca. 5min                                                     |  |
| It is also very close to public transp<br>Messe-Prater. | portation as you can expect a 3-minute walk to the underground station |  |