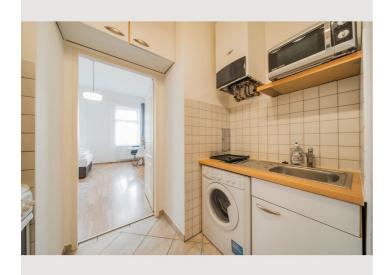

The apartment is located on the 2nd floor has approx. 33 m<sup>2</sup> and consists of: a kitchen, bathroom, living room/bedroom. It comes completely furnished, with a washing machine, including all the kitchen utensils you may need.

#### **Picture gallery**

| Infrastructure                                          |                                                                        |  |
|---------------------------------------------------------|------------------------------------------------------------------------|--|
| 🛱 ca. 150m                                              | <u> s</u> ca. 5min                                                     |  |
| It is also very close to public transp<br>Messe-Prater. | portation as you can expect a 3-minute walk to the underground station |  |