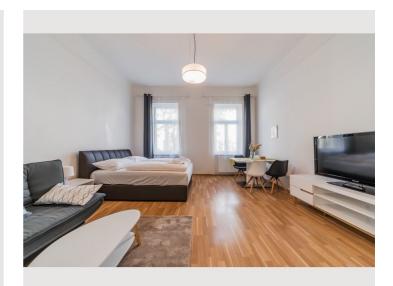

|        | <b>Living space</b><br>33m²                                                 | <b>2. floor</b> Elevator available       |
|--------|-----------------------------------------------------------------------------|------------------------------------------|
| (ଚିଚି) | <b>Maximum occupancy</b><br>2 Persons                                       | <b>子 Check-in</b><br>13:00 - 23:59 Clock |
|        | <b>Complete accommodation</b> ③<br>1 private bathroom 1 Living-Sleepingroom | Check-out<br>00:01 - 11:00 Clock         |

The apartment is located on the 2nd floor has approx. 33 m<sup>2</sup> and consists of: a kitchen, bathroom, living room/bedroom. It comes completely furnished, with a washing machine, including all the kitchen utensils you may need.