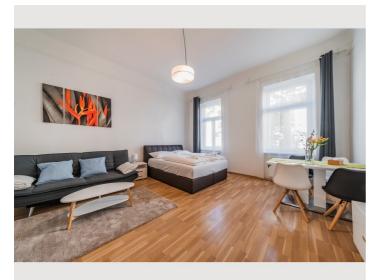

|        | <b>Living space</b><br>33m²                                                 | <b>2. floor</b> Elevator available       |
|--------|-----------------------------------------------------------------------------|------------------------------------------|
| (ଚିଚି) | <b>Maximum occupancy</b><br>2 Persons                                       | <b>子 Check-in</b><br>13:00 - 23:59 Clock |
|        | <b>Complete accommodation</b> ③<br>1 private bathroom 1 Living-Sleepingroom | Check-out<br>00:01 - 11:00 Clock         |

The apartment is located on the 2nd floor has approx. 33 m<sup>2</sup> and consists of: a kitchen, bathroom, living room/bedroom. It comes completely furnished, with a washing machine, including all the kitchen utensils you may need.