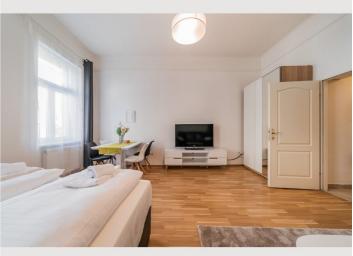

|        | <b>Living space</b><br>33m²                                                 | <b>2. floor</b> Elevator available       |
|--------|-----------------------------------------------------------------------------|------------------------------------------|
| (ଚିଚି) | <b>Maximum occupancy</b><br>2 Persons                                       | <b>子 Check-in</b><br>13:00 - 23:59 Clock |
|        | <b>Complete accommodation</b> ③<br>1 private bathroom 1 Living-Sleepingroom | Check-out<br>00:01 - 11:00 Clock         |

The apartment is located on the 2nd floor has approx. 33 m<sup>2</sup> and consists of: a kitchen, bathroom, living room/bedroom. It comes completely furnished, with a washing machine, including all the kitchen utensils you may need.