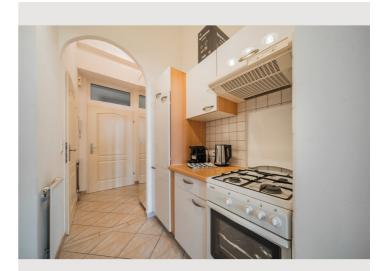

The apartment is located on the 2nd floor has approx. 33 m<sup>2</sup> and consists of: a kitchen, bathroom, living room/bedroom. It comes completely furnished, with a washing machine, including all the kitchen utensils you may need.

#### **Picture gallery**

| Infrastructure                                          |                                                                        |  |
|---------------------------------------------------------|------------------------------------------------------------------------|--|
| 🛱 ca. 150m                                              | <u> s</u> ca. 5min                                                     |  |
| It is also very close to public transp<br>Messe-Prater. | portation as you can expect a 3-minute walk to the underground station |  |