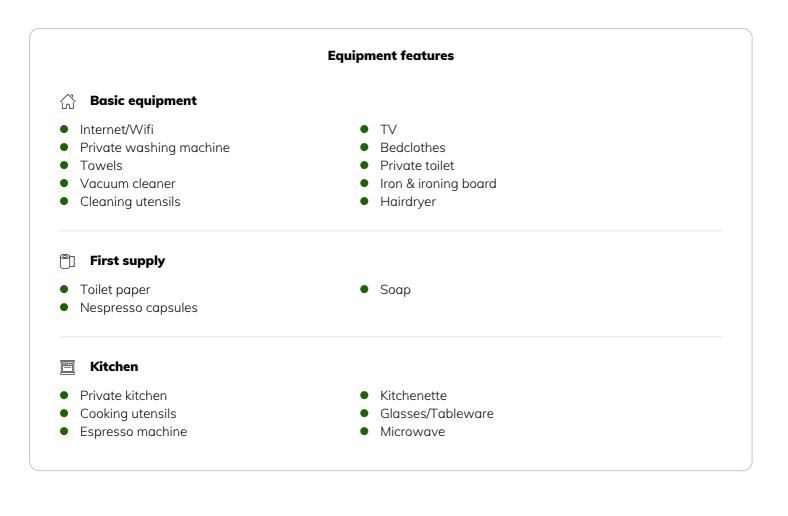

The apartment is located on the 2nd floor has approx. 33 m<sup>2</sup> and consists of: a kitchen, bathroom, living room/bedroom. It comes completely furnished, with a washing machine, including all the kitchen utensils you may need.