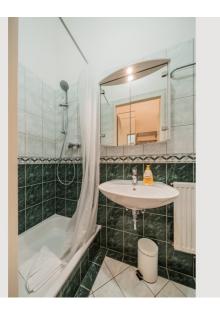

|        | <b>Living space</b><br>33m²                                                 | <b>2. floor</b> Elevator available       |
|--------|-----------------------------------------------------------------------------|------------------------------------------|
| (ଚିଚି) | <b>Maximum occupancy</b><br>2 Persons                                       | <b>子 Check-in</b><br>13:00 - 23:59 Clock |
|        | <b>Complete accommodation</b> ③<br>1 private bathroom 1 Living-Sleepingroom | Check-out<br>00:01 - 11:00 Clock         |

The apartment is located on the 2nd floor has approx. 33 m<sup>2</sup> and consists of: a kitchen, bathroom, living room/bedroom. It comes completely furnished, with a washing machine, including all the kitchen utensils you may need.