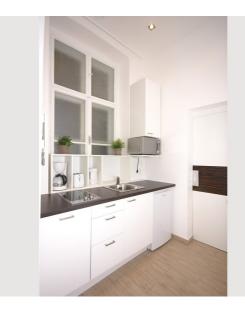

- -) washing machine
- -) shower cabin
- -) floor heating
- -) toilet
- -) hair dryer
- -) soap dispenser
- -) etc.

In the kitchen you will find:

- -) dishwasher
- -) fridge with freezer
- -) water heater
- -) coffee machine
- -) microwave
- -) toaster
- -) crockery, cutlery and cooking utensils
- -) etc.