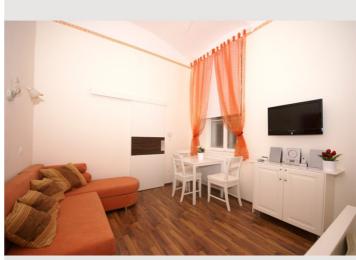

The studio apartment is about 25 sqm in size, can accommodate one or two persons and is located in a top location of Vienna.

 Living space 25m<sup>2</sup>
Maximum occupancy 2 Persons
Check-in 00:00 - 23:59 Clock
Complete accommodation ? 1 private bathroom 1 Living-Sleepingroom
Check-out 00:00 - 23:59 Clock

#### **Descripiton of accommodation**

The studio apartment is about 25 sqm in size, can accommodate one or two persons and is located in a top location of Vienna. The area is called "Spittelberg" and is one of the most wanted areas to live in Vienna. All sights, a variety of restaurants, bars, discos, as well as theater and opera can be easily reached on foot or by subway.

The apartment is very well equipped and functional:

The living area offers:

- -) Flat screen TV (cable TV)
- -) dining area
- -) 1 double bed 180x200 cm and a pull-out couch
- -) Music system
- -) etc.

The bathroom is equipped with: