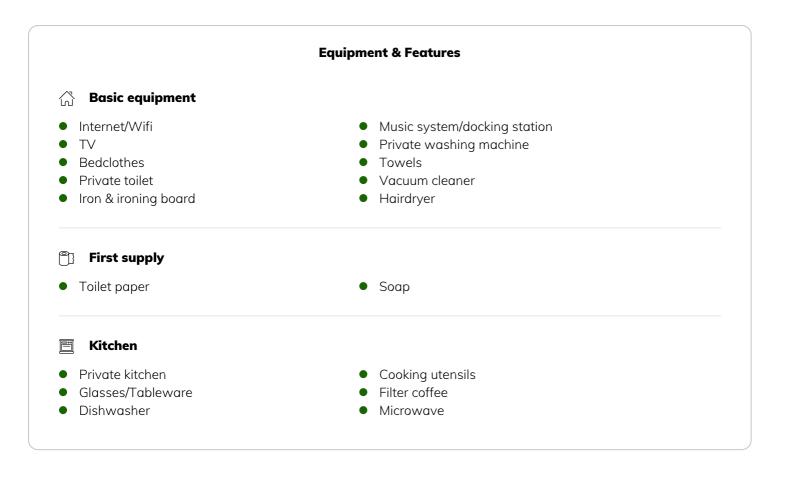

The apartment is very well equipped and functional:

The living area offers:

- -) Flat screen TV (cable TV)
- -) dining area
- -) 1 double bed 180x200 cm and a pull-out couch
- -) Music system
- -) etc.

The bathroom is equipped with:

- -) washing machine
- -) shower cabin
- -) floor heating
- -) toilet
- -) hair dryer
- -) soap dispenser
- -) etc.

In the kitchen you will find:

- -) dishwasher
- -) fridge with freezer
- -) water heater
- -) coffee machine
- -) microwave
- -) toaster
- -) crockery, cutlery and cooking utensils
- -) etc.