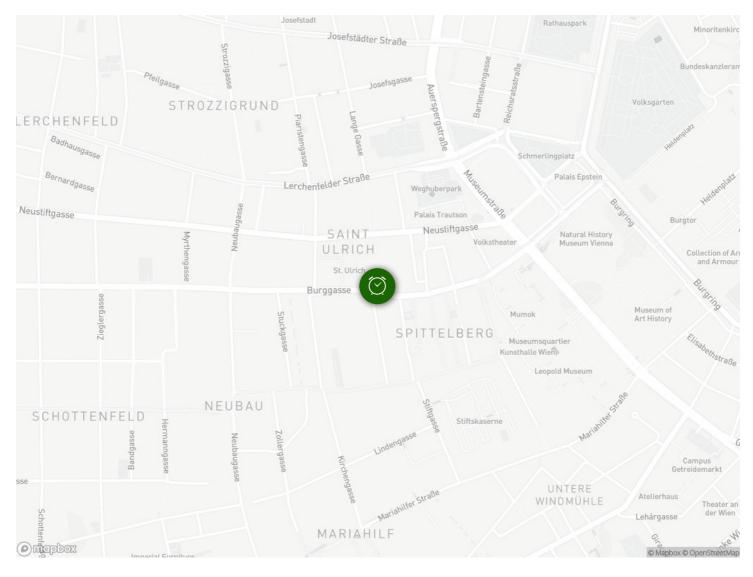

in the direction of the staircase and in a small atrium.

The apartment is very well equipped and functional:

The living area offers:

- -) Flat screen TV (cable TV)
- -) dining area
- -) 1 double bed 180x200 cm and a pull-out couch
- -) Music system
- -) etc.

The bathroom is equipped with:

- -) washing machine
- -) shower cabin
- -) floor heating
- -) toilet
- -) hair dryer
- -) soap dispenser
- -) etc.

In the kitchen you will find:

- -) dishwasher
- -) fridge with freezer
- -) water heater
- -) coffee machine
- -) microwave
- -) toaster
- -) crockery, cutlery and cooking utensils
- -) etc.



### Informations

- Suitable for construction workers
- Short-term parking zone subject to a charge Pets forbidden
- Smoking not allowed

#### **Picture gallery**















#### Location