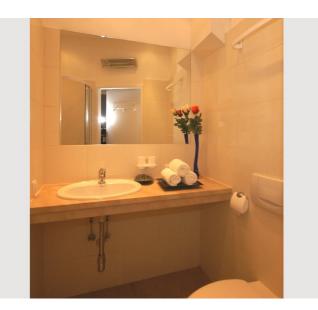

The apartment is very well equipped and functional:

The living area offers:

- -) Flat screen TV (cable TV)
- -) dining area
- -) 1 double bed 180x200 cm and a pull-out couch
- -) Music system
- -) etc.

The bathroom is equipped with:

- -) washing machine
- -) shower cabin
- -) floor heating
- -) toilet
- -) hair dryer
- -) soap dispenser
- -) etc.

In the kitchen you will find:

- -) dishwasher
- -) fridge with freezer
- -) water heater
- -) coffee machine
- -) microwave
- -) toaster
- -) crockery, cutlery and cooking utensils
- -) etc.