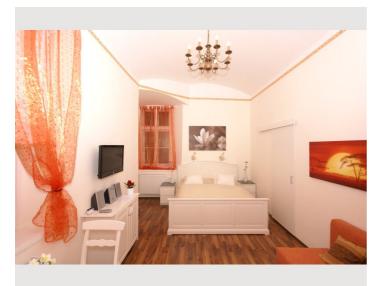

The studio apartment is about 25 sqm in size, can accommodate one or two persons and is located in a top location of Vienna.

 Living space 25m<sup>2</sup>
Maximum occupancy 2 Persons
Check-in 00:00 - 23:59 Clock
Complete accommodation ? 1 private bathroom 1 Living-Sleepingroom
Check-out 00:00 - 23:59 Clock

#### **Descripiton of accommodation**

The studio apartment is about 25 sqm in size, can accommodate one or two persons and is located in a top location of Vienna. The area is called "Spittelberg" and is one of the most wanted areas to live in Vienna. All sights, a variety of restaurants, bars, discos, as well as theater and opera can be easily reached on foot or by subway.

#### **Picture gallery**