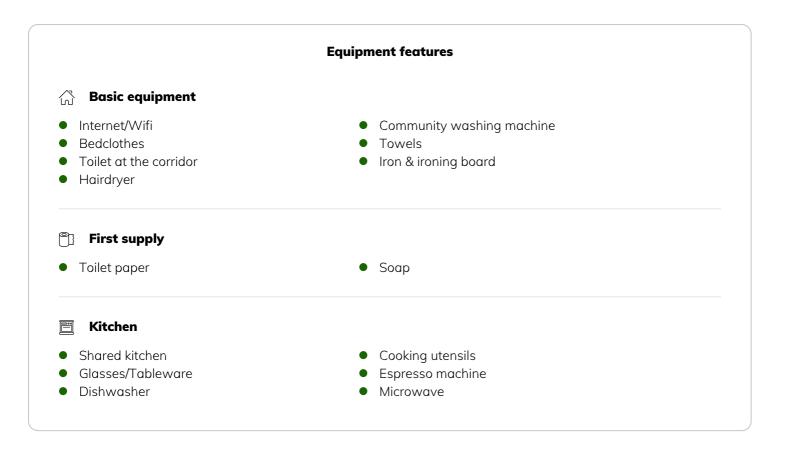

- Room rent
- High-speed Internet
- hot water
- heating
- electricity
- Cleaning of common areas 1x/week
- Shared use of laundry room

In the Superior category (650 EURO/month all-in rent) there is also a second floor in the room.

- Laundry room
- kitchen
- Bathroom
- WC

Management fee: EUR 350 (administration and furnishing costs) A deposit of EUR 1000 must be paid before moving in. The deposit can be paid in cash or by bank transfer

## Informations

- Not suitable for children
- Desk/Workplace
- Regular cleaning at extra cost
- Smoking not allowed
- Pets forbidden