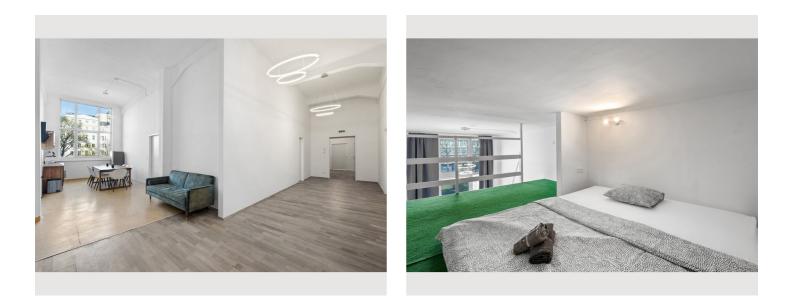

# View and rent online

There are 10 fully furnished shared rooms with high-speed internet and a communal kitchen, each with its own bathroom and an upper floor, depending on the room category. Great infrastructure: stores, subway and streetcar nearby

| Ē    | <b>Living space</b><br>15m²                                            | Ĩ  | <b>1. floor</b><br>Elevator available   |
|------|------------------------------------------------------------------------|----|-----------------------------------------|
| ୡୖୄୠ | <b>Maximum occupancy</b><br>1 Person                                   | ÷. | <b>Check-in</b><br>15:00 - 20:00 Clock  |
|      | <b>Shared Accommodation</b> ⑦<br>1 Shared bathroom 1 Separated bedroom | ÷  | <b>Check-out</b><br>09:00 - 11:00 Clock |

### **Sleeping options**

#### **Descripiton of accommodation**

We offer 3 different room categories: Standard, Superior and Deluxe.

In the Standard category (600 EUR/month all-in rent), the following services are included in the monthly room price, in addition to the facilities: