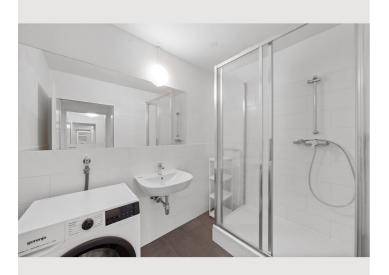

In the Deluxe category (700 EUR/month all-in rent) there is also a second floor in the room and a private bathroom (shower + WC).

Shared use of the common areas: The following areas are shared with the other residents:

- Laundry room
- kitchen
- Bathroom
- WC

Management fee: EUR 350 (administration and furnishing costs) A deposit of EUR 1000 must be paid before moving in. The deposit can be paid in cash or by bank transfer