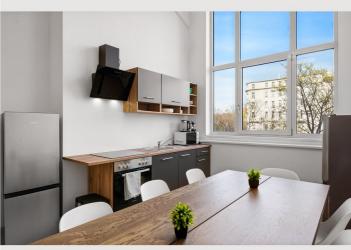

- Laundry room
- kitchen
- Bathroom
- WC

Management fee: EUR 350 (administration and furnishing costs) A deposit of EUR 1000 must be paid before moving in. The deposit can be paid in cash or by bank transfer